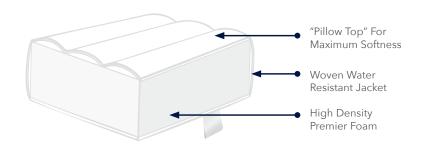

## Dream cushions

Dream Cushion™ by Summer Classics offers 1.8 density high resilient and California Fire Rated Foam for maximum comfort. Our woven, water-resistant jacket features a "pillow top" of blown-fiber channels providing the utmost quality and softness. Soft, durable, and water-resistant, this is truly the perfect cushion.