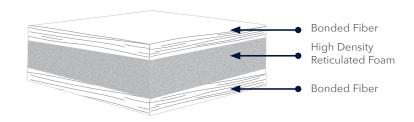

# Reticulated Foam Cushions

Most of our cushions are offered in a reticulated foam core option. The reticulated foam allows for easier water drainage, reducing drying time. The reticulated foam core has a density rating of 1.8 and an indentation load deflection of 30. This combination allows for a very comfortable sit.