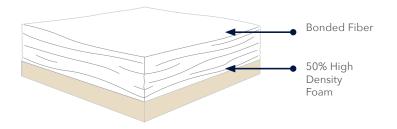

# Standard CUSHIONS

Our Standard Cushions are composed of bonded fiber layers on top of polyurethane foam, making them exceptionally comfortable. The ratio of foam to fiber is 50% to 50% once core is inserted into the fabric cushion slip.