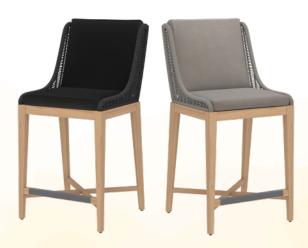

#### **SORRENTO STOOLS & CHAIRS**

BARSTOOLS: 109524 | 110437 | COUNTER STOOLS ALSO AVAILABLE

DINING CHAIRS: 109518 | 109517 | 110736

COUNTER TABLE 109531 | COFFEE TABLE 110827 | 106928