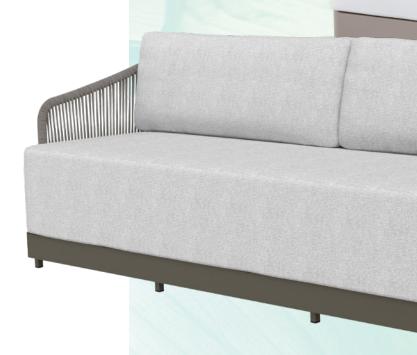

### ALLARIZ COLLECTION

A CLASSIC SILHOUETTE FEATURING BEAUTIFUL ROPE WEAVING ON THE EXTERIOR THAT LENDS TEXTURE AND INTRIGUE TO ITS MODERN DESIGN.

A PRIVATE OASIS DESIGNED FOR COMFORT FROM SUNRISE TO SUNSET. WITH SOFT CURVES AND FREE-FLOWING LINES, OUR OUTDOOR COLLECTION INVITES YOU TO RELAX AND EMBRACE THE BEAUTY OF NATURE.