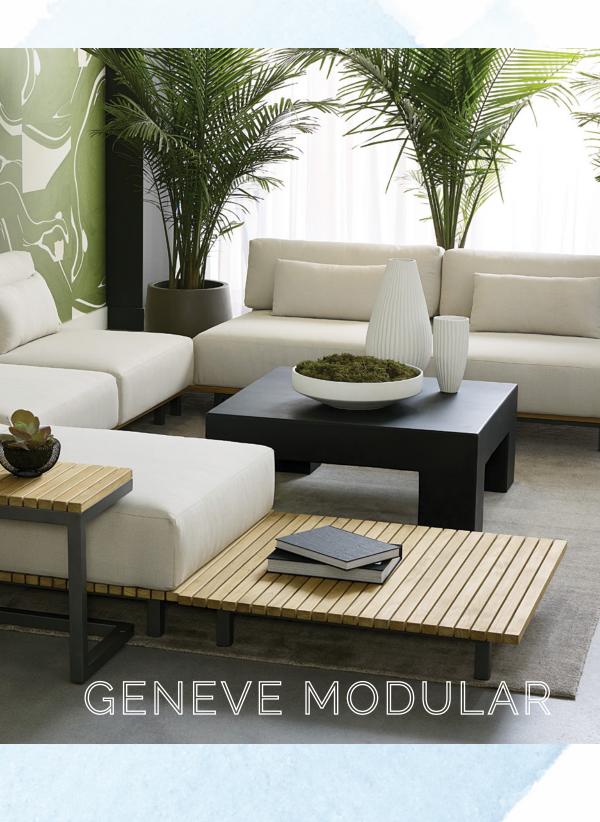

GENEVE MODULAR—ARMLESS CHAIR 109532

GENEVE MODULAR—OTTOMAN 109533

GENEVE COFFEE TABLE 109534

GENEVE C-SHAPED END TABLE 109535