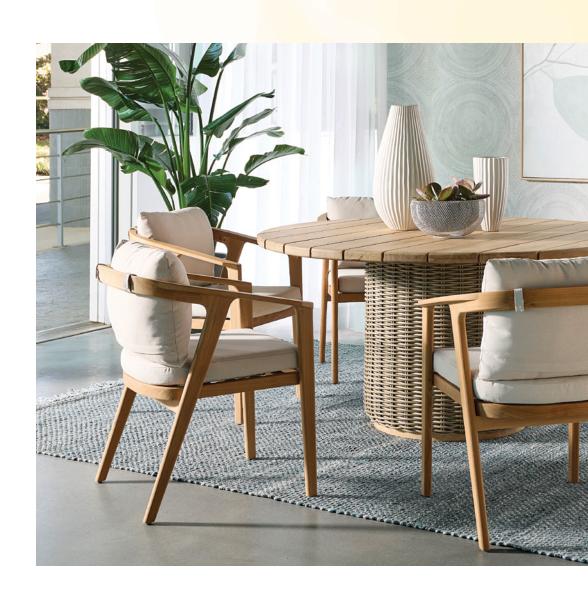

#### SUSTAINABLY SOURCED WOOD

- Grade-A teak wood from responsibly managed forests in Indonesia.
- Resistant to outdoor elements like decay, water and pests.
- Teak is less prone to splitting, cracking and warping.