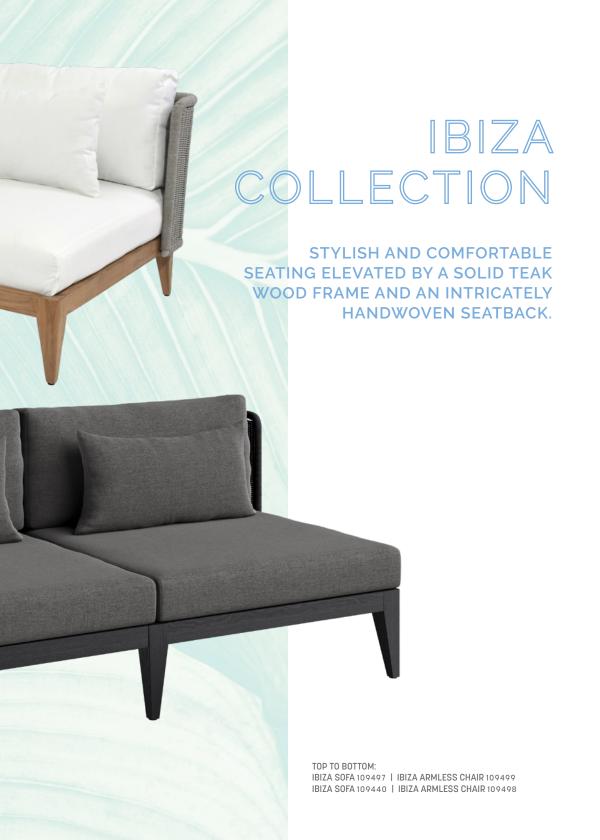

### ALLARIZ COLLECTION

A CLASSIC SILHOUETTE FEATURING BEAUTIFUL ROPE WEAVING ON THE EXTERIOR THAT LENDS TEXTURE AND INTRIGUE TO ITS MODERN DESIGN.

A PRIVATE OASIS DESIGNED FOR COMFORT FROM SUNRISE TO SUNSET. WITH SOFT CURVES AND FREE-FLOWING LINES, OUR OUTDOOR COLLECTION INVITES YOU TO RELAX AND EMBRACE THE BEAUTY OF NATURE.