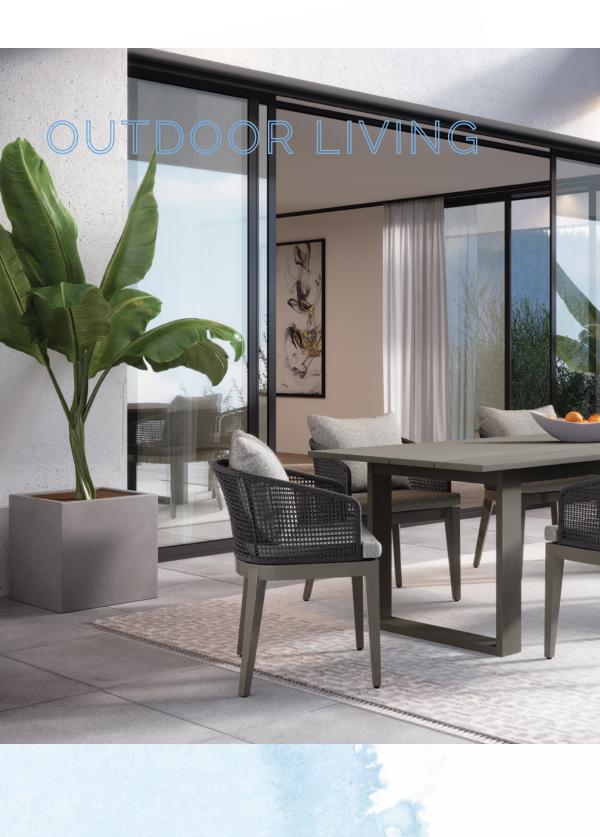

environmentally friendly and durable.
- 100% solution dyed for long-lasting colour.
- Oeko-Tex® certified—free of substances that are harmful to humans and our larger ecosystems.

#### **ALL-WEATHER WICKER**

• Fade resistant and easy to clean.

#### **DURABLE FINISHES**

 Axalta Alesta powder-coating on steel and aluminum makes frames resistant to corrosion and weather hazards.

RIVIERA DINING TABLE 110054 CORALINE DINING ARMCHAIR 109044 LINDAU HAND-WOVEN RUG 108291 CALM REFLECTION—WALL ART A0363



GENEVE MODULAR—ARMLESS CHAIR 109532



GENEVE MODULAR—OTTOMAN 109533



GENEVE COFFEE TABLE 109534



GENEVE C-SHAPED END TABLE 109535





### ALLARIZ COLLECTION

A CLASSIC SILHOUETTE FEATURING BEAUTIFUL ROPE WEAVING ON THE EXTERIOR THAT LENDS TEXTURE AND INTRIGUE TO ITS MODERN DESIGN.









A PRIVATE OASIS DESIGNED FOR COMFORT FROM SUNRISE TO SUNSET. WITH SOFT CURVES AND FREE-FLOWING LINES, OUR OUTDOOR COLLECTION INVITES YOU TO RELAX AND EMBRACE THE BEAUTY OF NATURE.

TROPEA DINING TABLE 107747 CAPRI DINING ARMCHAIR 109477 INGRID HAND-KNOTTED RUG 108756 CALIX PLANTER 106711 SMOLDERING—WALL ART A0243



#### **VIGA TABLES & BENCHES**



DINING TABLE 110828 | 109052 | BENCH 110829 | 109056

#### **SORRENTO STOOLS & CHAIRS**



BARSTOOLS: 109524 | 110437 | COUNTER STOOLS ALSO AVAILABLE



DINING CHAIRS: 109518 | 109517 | 110736



COUNTER TABLE 109531 | COFFEE TABLE 110827 | 106928

### CONCRETE & MIXED METALS

STRIKE A BALANCE WITH BOLD ITEMS
DESIGNED TO BRING FORM AND FUNCTION
TO ANY OPEN AIR SPACE.









## THE FINISHING TOUCH

### EXTEND INDOOR COMFORT TO YOUR OUTDOOR