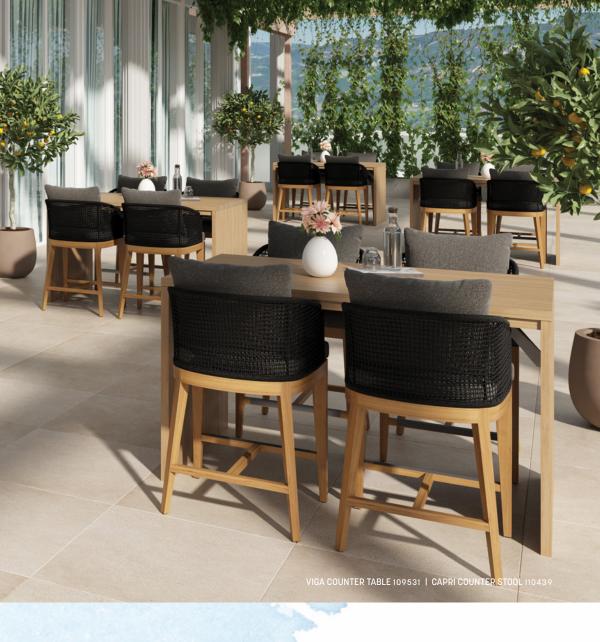

#### **VIGA TABLES & BENCHES**

DINING TABLE 110828 | 109052 | BENCH 110829 | 109056

#### **SORRENTO STOOLS & CHAIRS**

BARSTOOLS: 109524 | 110437 | COUNTER STOOLS ALSO AVAILABLE

DINING CHAIRS: 109518 | 109517 | 110736

COUNTER TABLE 109531 | COFFEE TABLE 110827 | 106928