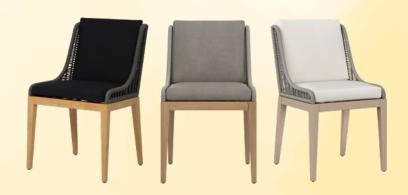

### ALLARIZ COLLECTION

A CLASSIC SILHOUETTE FEATURING BEAUTIFUL ROPE WEAVING ON THE EXTERIOR THAT LENDS TEXTURE AND INTRIGUE TO ITS MODERN DESIGN.

A PRIVATE OASIS DESIGNED FOR COMFORT FROM SUNRISE TO SUNSET. WITH SOFT CURVES AND FREE-FLOWING LINES, OUR OUTDOOR COLLECTION INVITES YOU TO RELAX AND EMBRACE THE BEAUTY OF NATURE.