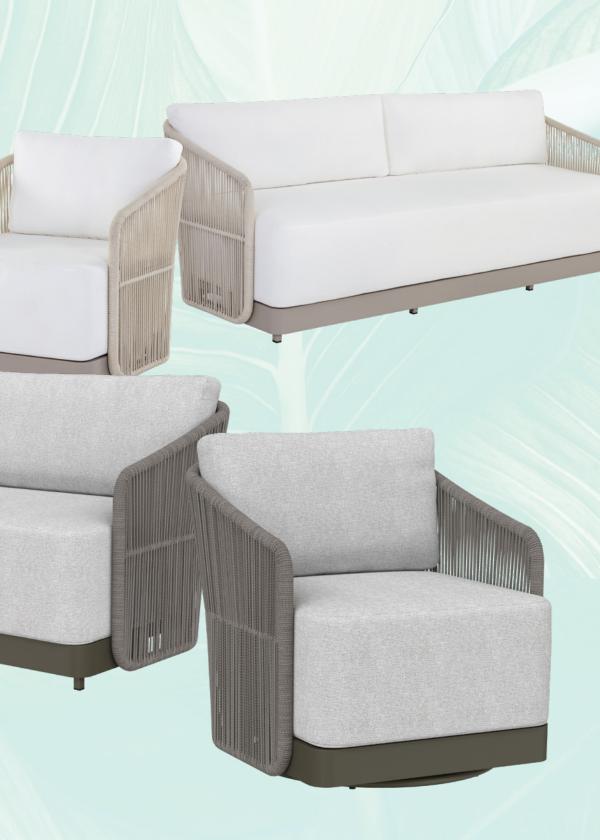

GENEVE MODULAR—ARMLESS CHAIR 109532

GENEVE MODULAR—OTTOMAN 109533

GENEVE COFFEE TABLE 109534

GENEVE C-SHAPED END TABLE 109535