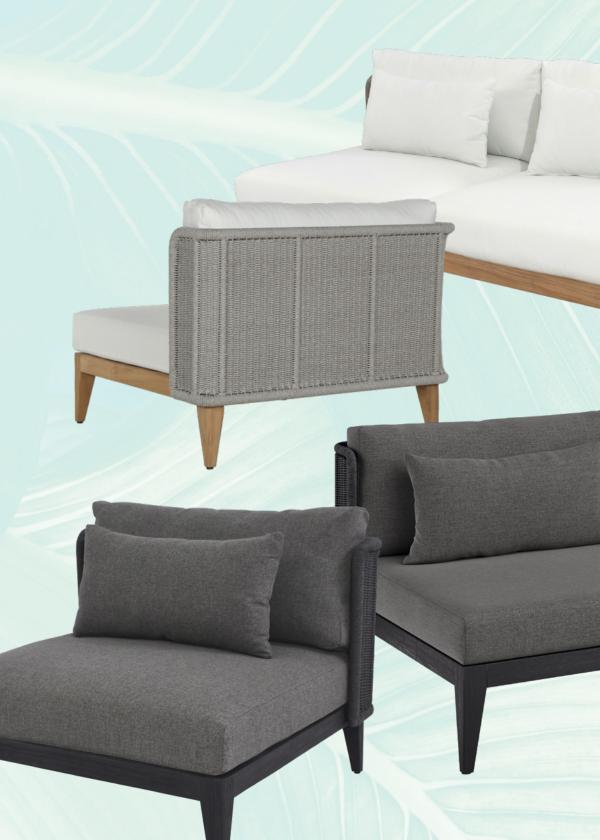

### ALLARIZ COLLECTION

A CLASSIC SILHOUETTE FEATURING BEAUTIFUL ROPE WEAVING ON THE EXTERIOR THAT LENDS TEXTURE AND INTRIGUE TO ITS MODERN DESIGN.

A PRIVATE OASIS DESIGNED FOR COMFORT FROM SUNRISE TO SUNSET. WITH SOFT CURVES AND FREE-FLOWING LINES, OUR OUTDOOR COLLECTION INVITES YOU TO RELAX AND EMBRACE THE BEAUTY OF NATURE.