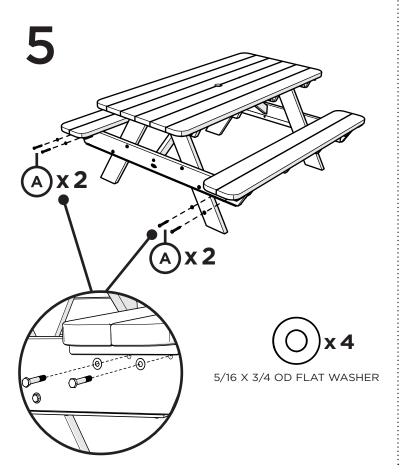

# **PARTS**

1/4 FLAT WASHER

Something missing? Call (833) 665-6300

5/16 X 3/4 OD FLAT WASHER

5/16 X 3/4 OD FLAT WASHER

Repeat other side

3

4