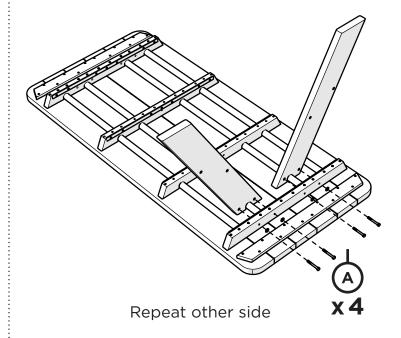

# **PARTS**

1/4 FLAT WASHER

Something missing? Call (833) 665-6300

5/16 X 3/4 OD FLAT WASHER

5/16 X 3/4 OD FLAT WASHER

Repeat other side

3

4