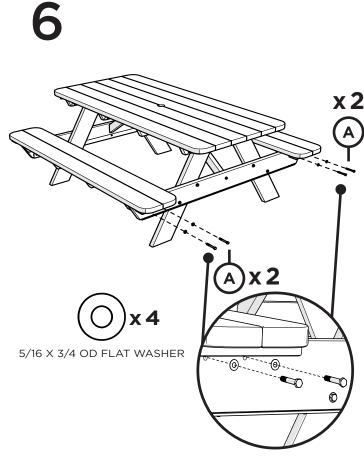

# **PARTS**

1/4 FLAT WASHER

Something missing? Call (833) 665-6300

5/16 X 3/4 OD FLAT WASHER

5/16 X 3/4 OD FLAT WASHER

Repeat other side

3

4