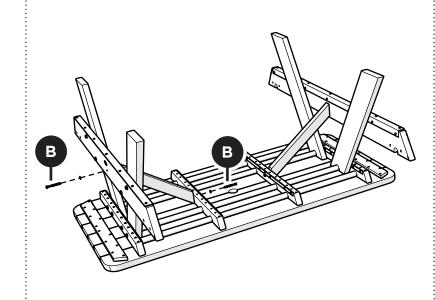

# **PARTS**

1/4 FLAT WASHER

Something missing? Call (833) 665-6300

5/16 X 3/4 OD FLAT WASHER

5/16 X 3/4 OD FLAT WASHER

Repeat other side

3

4