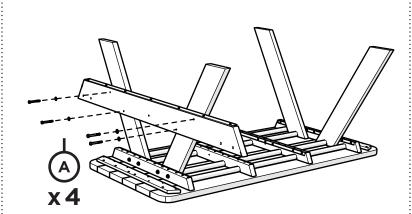

# **PARTS**

1/4 FLAT WASHER

Something missing? Call (833) 665-6300

5/16 X 3/4 OD FLAT WASHER

5/16 X 3/4 OD FLAT WASHER

Repeat other side

3

4