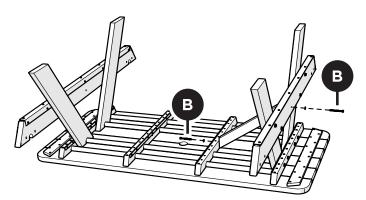

# **PARTS**

1/4 FLAT WASHER

Something missing? Call (833) 665-6300

5/16 X 3/4 OD FLAT WASHER

5/16 X 3/4 OD FLAT WASHER

Repeat other side

3

4