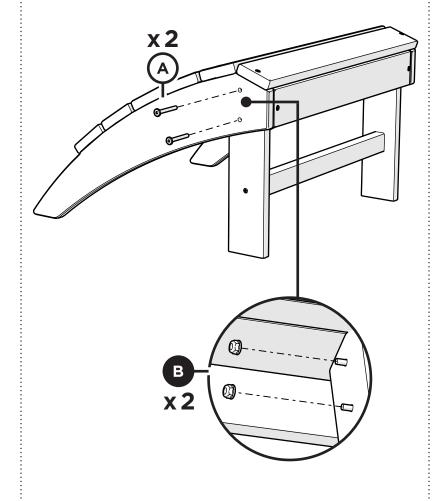

**OT400** Vineyard Adirondack Ottoman

# Did you know?

POLYWOOD was the original outdoor furniture made from recycled materials.

> Learn more about our story: genuinePOLYWOOD.com

4mm T-handle hex key (included)

7/16" wrench (not included)

# **PARTS**

Flange Nylon Lock Nut HN.25-20FN

Something missing? Call (833) 665-6300

1

**POLYWOOD**