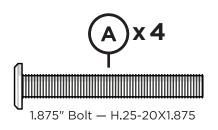

# **PARTS**

Flange Nylon Lock Nut HN.25-20FN

Something missing? Call (833) 665-6300

1

**POLYWOOD**