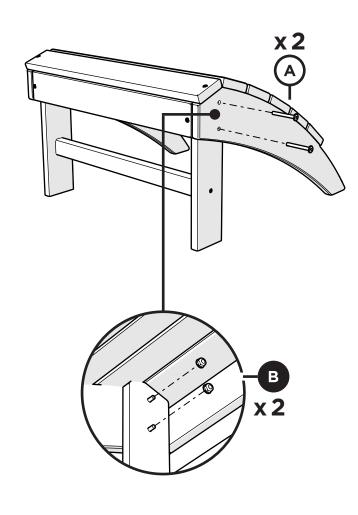

**OT400** Vineyard Adirondack Ottoman

# Did you know?

POLYWOOD was the original outdoor furniture made from recycled materials.

> Learn more about our story: genuinePOLYWOOD.com

4mm T-handle hex key (included)

7/16" wrench (not included)

# **PARTS**

Flange Nylon Lock Nut HN.25-20FN

Something missing? Call (833) 665-6300

1

**POLYWOOD**