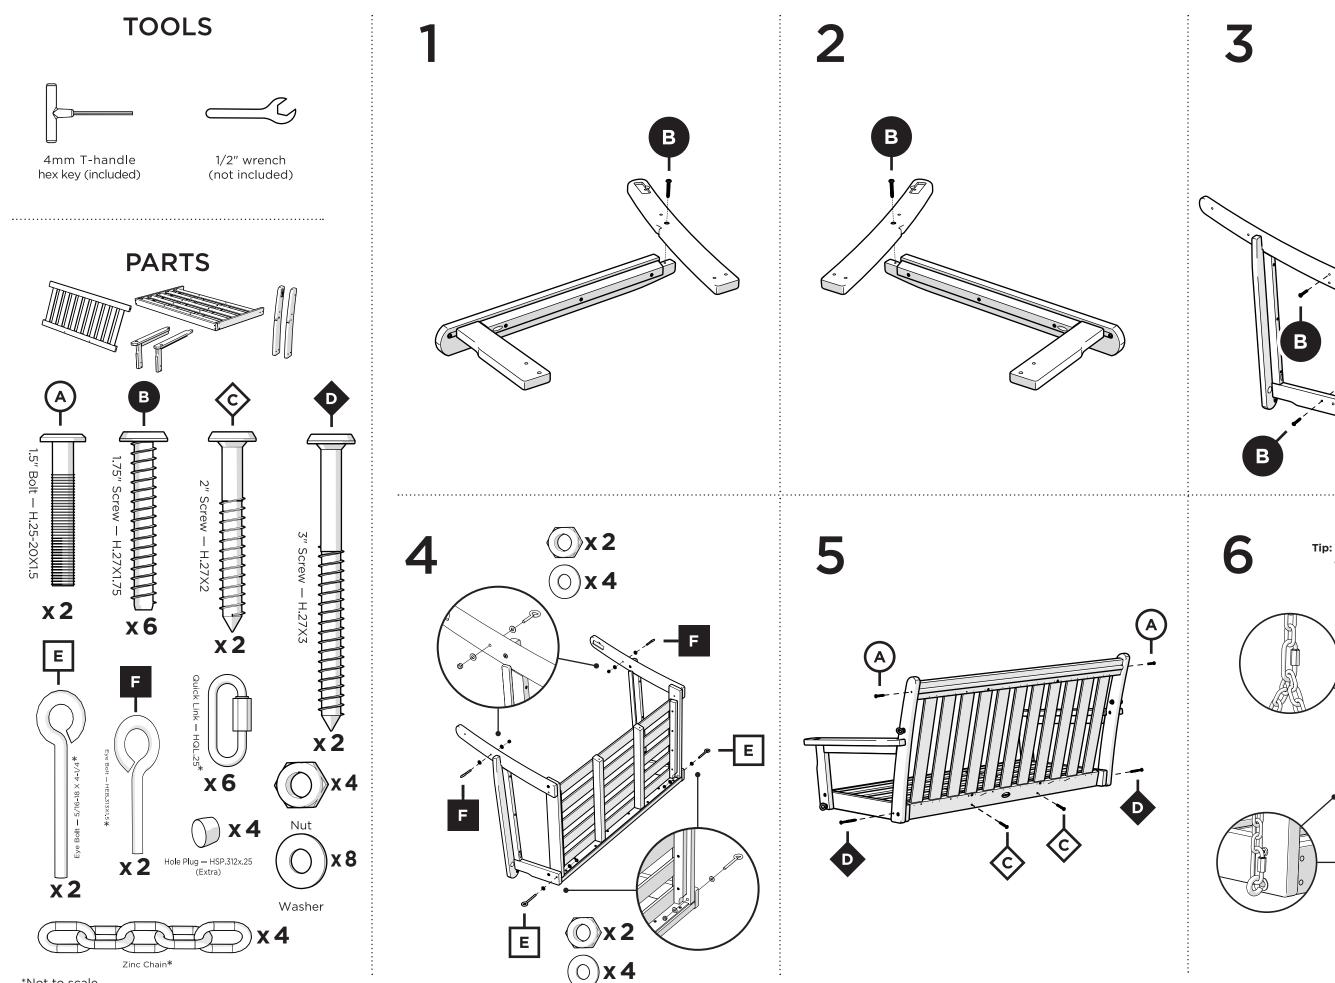

pinterest.com/polywood

youtube.com/polywood

Did you know?

POLYWOOD was the original outdoor furniture made from recycled materials.

Learn more about our story: genuinePOLYWOOD.com

**Tip:** Hanging mounts should be about 55" apart. Adjust these chains for height (9ft porch max) Adjust these chains for comfort

Β

Β

Seat should measure about 18" from floor