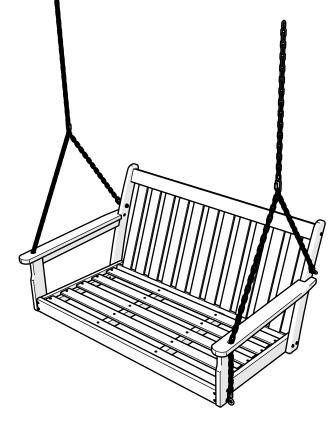

GNS46 Vineyard Deep Seating Swing

pinterest.com/polywood

youtube.com/polywood

Did you know?

POLYWOOD was the original outdoor furniture made from recycled materials.

Learn more about our story: genuinePOLYWOOD.com

**Tip:** Hanging mounts should be about 55" apart. Adjust these chains for height (9ft porch max) Adjust these chains for comfort

Β

Β

Seat should measure about 18" from floor