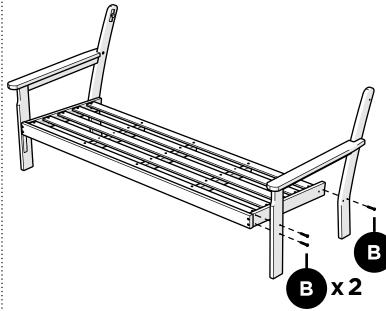

# **TOOLS**

4mm T-handle hex key (included)

Phillips Screwdriver (Screw Gun Recommended) (Not Included)

1" Bolt — H.25-20X1

2" Phillips Screw — H8X2

Something missing? Call (833) 665-6300

Duplicate other side