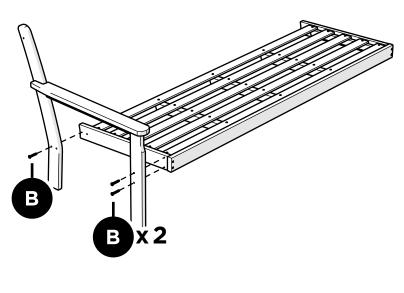

# **TOOLS**

4mm T-handle hex key (included)

Phillips Screwdriver (Screw Gun Recommended) (Not Included)

1" Bolt — H.25-20X1

2" Phillips Screw — H8X2

Something missing? Call (833) 665-6300

Duplicate other side