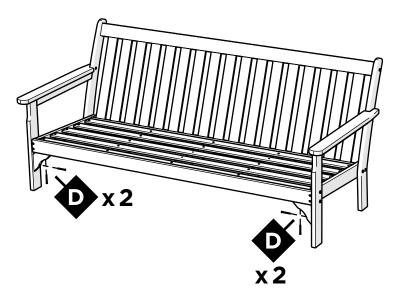

# **TOOLS**

4mm T-handle hex key (included)

Phillips Screwdriver (Screw Gun Recommended) (Not Included)

1" Bolt — H.25-20X1

2" Phillips Screw — H8X2

Something missing? Call (833) 665-6300

Duplicate other side