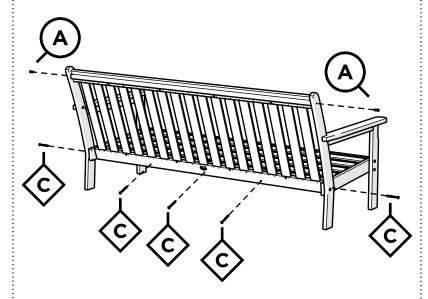

list: polywoodoutdoor.com/subscribe



## Watch & Learn

For assembly tips and videos visit: polywoodoutdoor.com/assembly

## Share your space

We love to see where our furniture ends up — snap a pic and tag it on Instagram or Facebook for your chance to be featured on our social channels!

#polywood #rethinkoutdoor



facebook.com/polywoodoutdoor



@POLYWOOD



pinterest.com/polywood



youtube.com/polywood







## Did you know?

POLYWOOD was the original outdoor furniture made from recycled materials.

Learn more about our story: genuinePOLYWOOD.com

# **TOOLS**



4mm T-handle hex key (included)



Phillips Screwdriver (Screw Gun Recommended) (Not Included)







1" Bolt — H.25-20X1







2" Phillips Screw — H8X2

Something missing? Call (833) 665-6300



Duplicate other side



















**POLYWOOD**