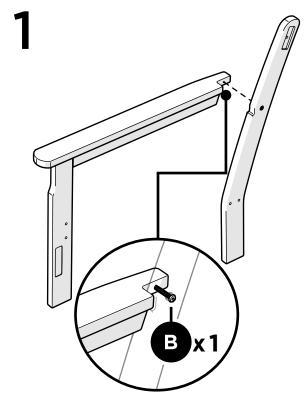

# **TOOLS**

4mm T-handle hex key (included)

Phillips Screwdriver (Screw Gun Recommended) (Not Included)

1" Bolt — H.25-20X1

2" Phillips Screw — H8X2

Something missing? Call (833) 665-6300

Duplicate other side