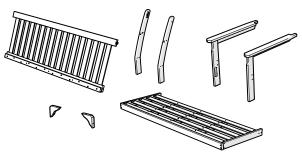

833) 665-6300



## Stay Connected

Be the first to hear about new products, giveaways, and more by signing up for our email list: polywoodoutdoor.com/subscribe



## Watch & Learn

For assembly tips and videos visit: polywoodoutdoor.com/assembly

## Share your space

We love to see where our furniture ends up — snap a pic and tag it on Instagram or Facebook for your chance to be featured on our social channels!

#polywood #rethinkoutdoor



facebook.com/polywoodoutdoor



@POLYWOOD



pinterest.com/polywood



youtube.com/polywood







## Did you know?

POLYWOOD was the original outdoor furniture made from recycled materials.

Learn more about our story: genuinePOLYWOOD.com

# **TOOLS**



4mm T-handle hex key (included)



Phillips Screwdriver (Screw Gun Recommended) (Not Included)







1" Bolt — H.25-20X1







2" Phillips Screw — H8X2

Something missing? Call (833) 665-6300



Duplicate other side



















**POLYWOOD**