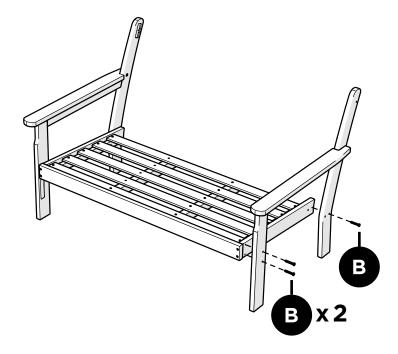

ssembly tips and videos visit: polywoodoutdoor.com/assembly

## Share your space

We love to see where our furniture ends up — snap a pic and tag it on Instagram or Facebook for your chance to be featured on our social channels!

#polywood #rethinkoutdoor



facebook.com/polywoodoutdoor



@POLYWOOD



pinterest.com/polywood



youtube.com/polywood







## Did you know?

POLYWOOD was the original outdoor furniture made from recycled materials.

Learn more about our story: genuinePOLYWOOD.com

# **TOOLS**



4mm T-handle hex key (included)



Phillips Screwdriver (Screw Gun Recommended) (Not Included)



2" Phillips Screw — H8X2

3" Screw — H.27X3

Something missing? Call (833) 665-6300



and align with pilot hole in the arm Duplicate other side





Position screw through back leg













**POLYWOOD**