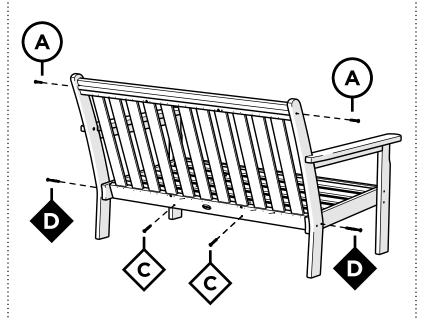

# **TOOLS**

4mm T-handle hex key (included)

Phillips Screwdriver (Screw Gun Recommended) (Not Included)

2" Phillips Screw — H8X2

3" Screw — H.27X3

Something missing? Call (833) 665-6300

and align with pilot hole in the arm Duplicate other side