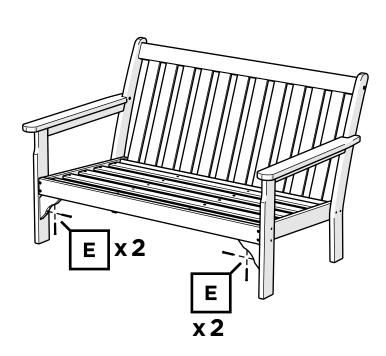

bly tips and videos visit: polywoodoutdoor.com/assembly

## Share your space

We love to see where our furniture ends up — snap a pic and tag it on Instagram or Facebook for your chance to be featured on our social channels!

#polywood #rethinkoutdoor



facebook.com/polywoodoutdoor



@POLYWOOD



pinterest.com/polywood



youtube.com/polywood







## Did you know?

POLYWOOD was the original outdoor furniture made from recycled materials.

Learn more about our story: genuinePOLYWOOD.com

# **TOOLS**



4mm T-handle hex key (included)



Phillips Screwdriver (Screw Gun Recommended) (Not Included)



2" Phillips Screw — H8X2

3" Screw — H.27X3

Something missing? Call (833) 665-6300



and align with pilot hole in the arm Duplicate other side





Position screw through back leg













**POLYWOOD**