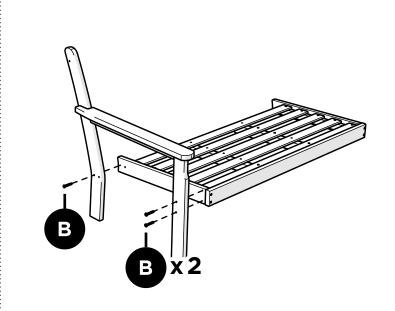

assembly tips and videos visit: polywoodoutdoor.com/assembly

## Share your space

We love to see where our furniture ends up — snap a pic and tag it on Instagram or Facebook for your chance to be featured on our social channels!

#polywood #rethinkoutdoor



facebook.com/polywoodoutdoor



@POLYWOOD



pinterest.com/polywood



youtube.com/polywood







## Did you know?

POLYWOOD was the original outdoor furniture made from recycled materials.

Learn more about our story: genuinePOLYWOOD.com

# **TOOLS**



4mm T-handle hex key (included)



Phillips Screwdriver (Screw Gun Recommended) (Not Included)



2" Phillips Screw — H8X2

3" Screw — H.27X3

Something missing? Call (833) 665-6300



and align with pilot hole in the arm Duplicate other side





Position screw through back leg













**POLYWOOD**