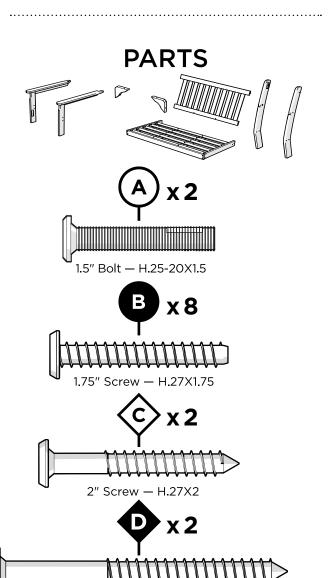

# **TOOLS**

4mm T-handle hex key (included)

Phillips Screwdriver (Screw Gun Recommended) (Not Included)

2" Phillips Screw — H8X2

3" Screw — H.27X3

Something missing? Call (833) 665-6300

and align with pilot hole in the arm Duplicate other side