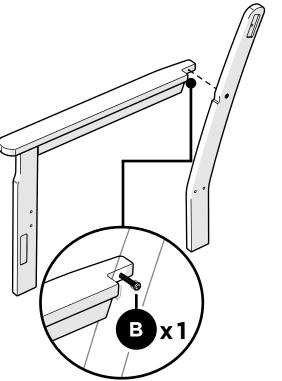

om/subscribe



## Watch & Learn

For assembly tips and videos visit: polywoodoutdoor.com/assembly

## Share your space

We love to see where our furniture ends up — snap a pic and tag it on Instagram or Facebook for your chance to be featured on our social channels!

#polywood #rethinkoutdoor



facebook.com/polywoodoutdoor



@POLYWOOD



pinterest.com/polywood



youtube.com/polywood







## Did you know?

POLYWOOD was the original outdoor furniture made from recycled materials.

Learn more about our story: genuinePOLYWOOD.com

# **TOOLS**



4mm T-handle hex key (included)



Phillips Screwdriver (Screw Gun Recommended) (Not Included)



2" Phillips Screw — H8X2

3" Screw — H.27X3

Something missing? Call (833) 665-6300



and align with pilot hole in the arm Duplicate other side





Position screw through back leg













**POLYWOOD**