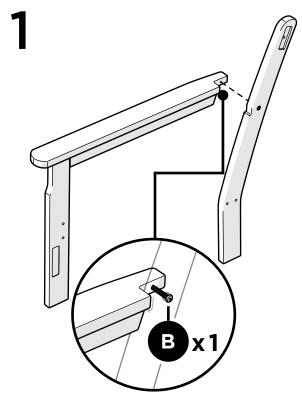

s, and more by signing up for our email list: polywoodoutdoor.com/subscribe



## Watch & Learn

For assembly tips and videos visit: polywoodoutdoor.com/assembly

## Share your space

We love to see where our furniture ends up — snap a pic and tag it on Instagram or Facebook for your chance to be featured on our social channels!

#polywood #rethinkoutdoor



facebook.com/polywoodoutdoor



@POLYWOOD



pinterest.com/polywood



youtube.com/polywood







## Did you know?

POLYWOOD was the original outdoor furniture made from recycled materials.

Learn more about our story: genuinePOLYWOOD.com

# **TOOLS**



4mm T-handle hex key (included)



Phillips Screwdriver (Screw Gun Recommended) (Not Included)



2" Phillips Screw — H8X2

3" Screw — H.27X3

Something missing? Call (833) 665-6300



and align with pilot hole in the arm Duplicate other side





Position screw through back leg













**POLYWOOD**