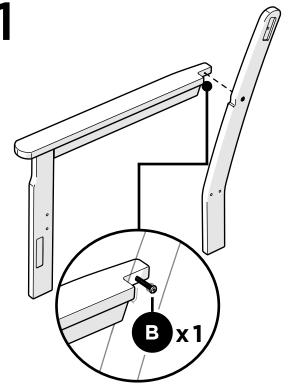

.com/subscribe



## Watch & Learn

For assembly tips and videos visit: polywoodoutdoor.com/assembly

## Share your space

We love to see where our furniture ends up — snap a pic and tag it on Instagram or Facebook for your chance to be featured on our social channels!

#polywood #rethinkoutdoor



facebook.com/polywoodoutdoor



@POLYWOOD



pinterest.com/polywood



youtube.com/polywood







## Did you know?

POLYWOOD was the original outdoor furniture made from recycled materials.

Learn more about our story: genuinePOLYWOOD.com

# **TOOLS**



4mm T-handle hex key (included)



Phillips Screwdriver (Screw Gun Recommended) (Not Included)



2" Phillips Screw — H8X2

3" Screw — H.27X3

Something missing? Call (833) 665-6300



and align with pilot hole in the arm Duplicate other side





Position screw through back leg













**POLYWOOD**