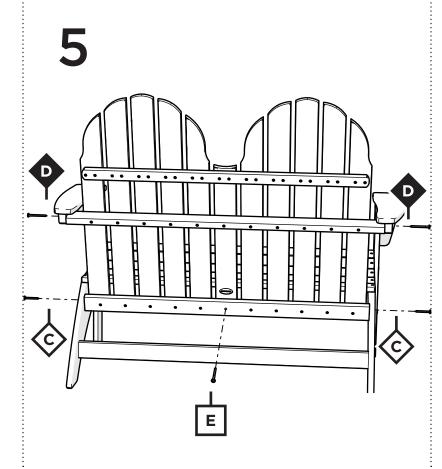

, you'll be among the first to access exclusive information about new product launches, special promotions, and giveaways.



### Reach Out

Questions? Please contact us: hello@polywoodoutdoor.com (833) 665-6300



Watch & Learn

For assembly tips and videos visit: polywoodoutdoor.com/assembly

## Share your space

We love to see where our furniture ends up — snap a pic and tag it on Instagram or Facebook for your chance to be featured on our social channels!

#polywood #rethinkoutdoor



facebook.com/polywoodoutdoor



@POLYWOOD



pinterest.com/polywood



youtube.com/polywood







## Did you know?

On average, POLYWOOD recycles 400,000 milk jugs a day!

Learn more about our story: genuinePOLYWOOD.com



Flange Nylon Lock Nut
HN.25-20FN Something missing?

Call (833) 665-6300