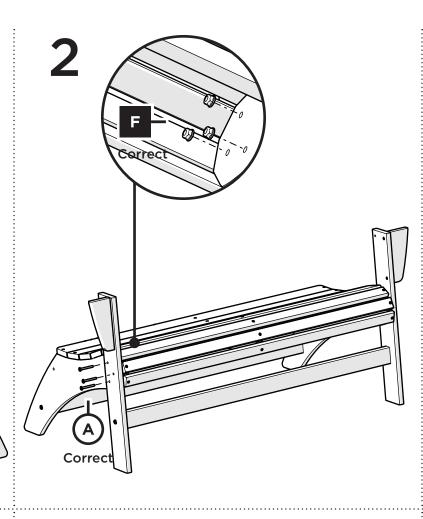

## **POLYWOOD**

Assembly Instructions

## ADBN600

Vineyard 48" Adirondack Bench Thank You

Thank you for choosing POLYWOOD!

We hope our furniture helps create a gathering place for you and your loved ones to enjoy for many years to come!