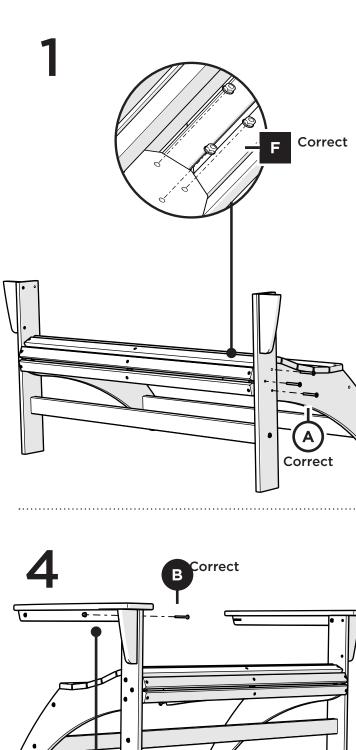

## **POLYWOOD**

Assembly Instructions

## ADBN600

Vineyard 48" Adirondack Bench Thank You

Thank you for choosing POLYWOOD!

We hope our furniture helps create a gathering place for you and your loved ones to enjoy for many years to come!