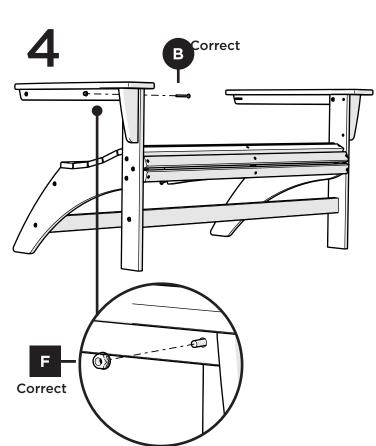

er, you'll be among the first to access exclusive information about new product launches, special promotions, and giveaways.



### Reach Out

Questions? Please contact us: hello@polywoodoutdoor.com (833) 665-6300



Watch & Learn

For assembly tips and videos visit: polywoodoutdoor.com/assembly

## Share your space

We love to see where our furniture ends up — snap a pic and tag it on Instagram or Facebook for your chance to be featured on our social channels!

#polywood #rethinkoutdoor



facebook.com/polywoodoutdoor



@POLYWOOD



pinterest.com/polywood



youtube.com/polywood







## Did you know?

On average, POLYWOOD recycles 400,000 milk jugs a day!

Learn more about our story: genuinePOLYWOOD.com



Flange Nylon Lock Nut
HN.25-20FN Something missing?

Call (833) 665-6300