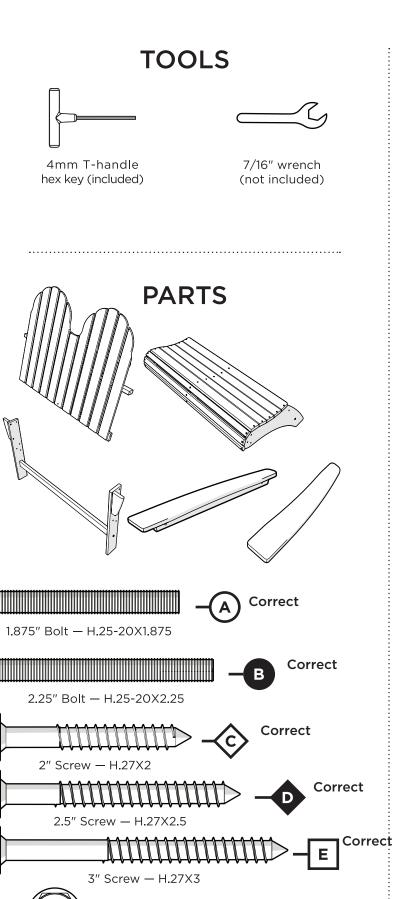

## **POLYWOOD**

Assembly Instructions

## ADBN600

Vineyard 48" Adirondack Bench Thank You

Thank you for choosing POLYWOOD!

We hope our furniture helps create a gathering place for you and your loved ones to enjoy for many years to come!