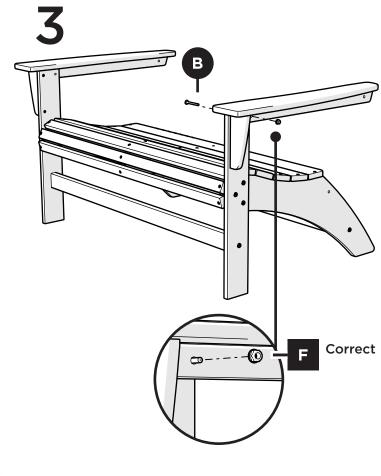

wner, you'll be among the first to access exclusive information about new product launches, special promotions, and giveaways.



### Reach Out

Questions? Please contact us: hello@polywoodoutdoor.com (833) 665-6300



Watch & Learn

For assembly tips and videos visit: polywoodoutdoor.com/assembly

## Share your space

We love to see where our furniture ends up — snap a pic and tag it on Instagram or Facebook for your chance to be featured on our social channels!

#polywood #rethinkoutdoor



facebook.com/polywoodoutdoor



@POLYWOOD



pinterest.com/polywood



youtube.com/polywood







## Did you know?

On average, POLYWOOD recycles 400,000 milk jugs a day!

Learn more about our story: genuinePOLYWOOD.com



Flange Nylon Lock Nut
HN.25-20FN Something missing?

Call (833) 665-6300