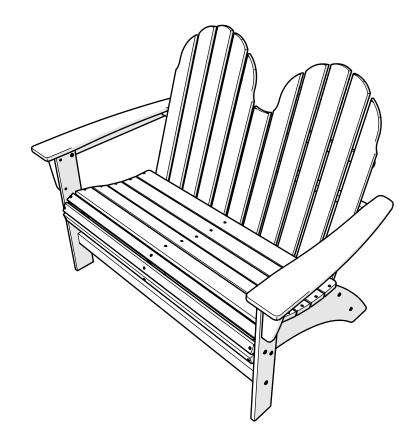

## **POLYWOOD**

Assembly Instructions

## ADBN600

Vineyard 48" Adirondack Bench Thank You

Thank you for choosing POLYWOOD!

We hope our furniture helps create a gathering place for you and your loved ones to enjoy for many years to come!