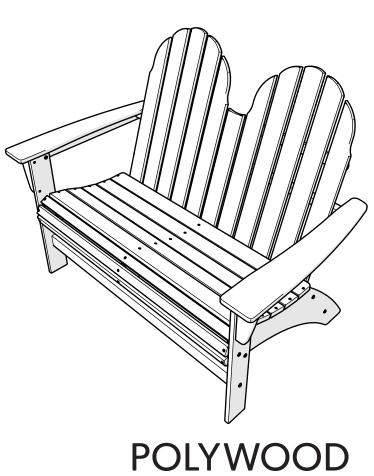

## ADBN600

Vineyard 48" Adirondack Bench Thank You

Thank you for choosing POLYWOOD!

We hope our furniture helps create a gathering place for you and your loved ones to enjoy for many years to come!