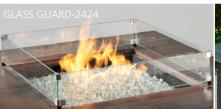

## glass guards

Glass guards not only add a layer of protection between the flame, wind, little hands, and debris, but also looks beautiful with the reflection of the dancing flame. Standard sizing available for square, round, rectangular, and linear fire pits including the "L" shaped Pointe Fire Pit Table.

- Tempered glass
- Stainless steel hardware
- Reduces wind effect and provides safety barrier for children & animals
- Easy to set up & clean
- Custom options available. Contact OGC at sales@outdoorrooms.com to get started.