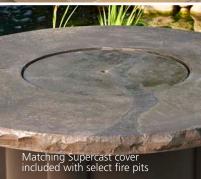

#### burner covers

Turn your beautiful fire pit into a functional table by covering the burner with one of our stylish burner covers.

- Grey & Bronze Glass available for burner sizes: 1224, 1242, and 2424
- Granite tables come with lazy susan or add a lazy susan ring to any of our other round burner covers
- Round black glass cover for Naples Fire Pit, Glass-42, or CFT-Pod
- Select supercast tables come with matching supercast burner