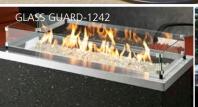

## glass guards

Glass guards not only add a layer of protection between the flame, wind, little hands, and debris, but also looks beautiful with the reflection of the dancing flame. Standard sizing available for square, round, rectangular, and linear fire pits including the "L" shaped Pointe Fire Pit Table.

- Tempered glass
- Stainless steel hardware
- Reduces wind effect and provides safety barrier for children & animals
- Easy to set up & clean
- Custom options available. Contact OGC at sales@outdoorrooms.com to get started.