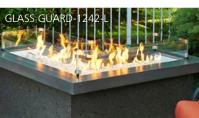

## glass guards

Glass guards not only add a layer of protection between the flame, wind, little hands, and debris, but also looks beautiful with the reflection of the dancing flame. Standard sizing available for square, round, rectangular, and linear fire pits including the "L" shaped Pointe Fire Pit Table.

- Tempered glass
- Stainless steel hardware
- Reduces wind effect and provides safety barrier for children & animals
- Easy to set up & clean
- Custom options available. Contact OGC at sales@outdoorrooms.com to get started.