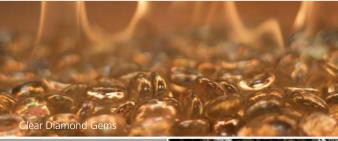

## glass & fire media

Crystal Fire Glass lights up the fire pit with an ember-like glow. Complete your gas fire pit or fireplace with beautiful tempered glass media. Choose from many shapes, sizes, and colors to create a custom look— you can even mix and match!

- Gems, Small Diamonds, Large Diamonds, Ice, Crushed Glass, & Stones
- Comes in reusable jar container that is easy to store & display
- Small diamonds are handcrafted
- Clear Diamond Gems standard with all fire pits & fireplaces
- Lava Rock
- Logset- realistic looking faux logs

AQUAMARINE GEMS

SMALL BLACK DIAMONDS CFD-B

RUBY GEMS

SMALL CLEAR DIAMONDS CFD-D

AMBER GEMS

LARGE BLACK DIAMONDS CFLD-B

DIAMOND GEMS (Standard)

LARGE COPPER DIAMONDS