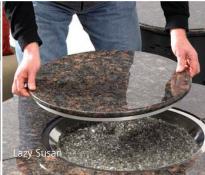

#### burner covers

Turn your beautiful fire pit into a functional table by covering the burner with one of our stylish burner covers.

- Grey & Bronze Glass available for burner sizes: 1224, 1242, and 2424
- Granite tables come with lazy susan or add a lazy susan ring to any of our other round burner covers
- Round black glass cover for Naples Fire Pit, Glass-42, or CFT-Pod
- Select supercast tables come with matching supercast burner