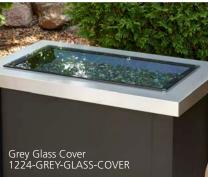

#### burner covers

Turn your beautiful fire pit into a functional table by covering the burner with one of our stylish burner covers.

- Grey & Bronze Glass available for burner sizes: 1224, 1242, and 2424
- Granite tables come with lazy susan or add a lazy susan ring to any of our other round burner covers
- Round black glass cover for Naples Fire Pit, Glass-42, or CFT-Pod
- Select supercast tables come with matching supercast burner