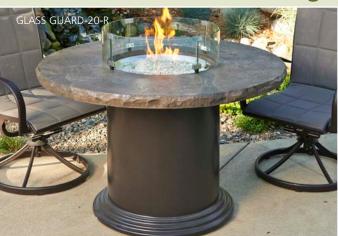

## glass guards

Glass guards not only add a layer of protection between the flame, wind, little hands, and debris, but also looks beautiful with the reflection of the dancing flame. Standard sizing available for square, round, rectangular, and linear fire pits including the "L" shaped Pointe Fire Pit Table.

- Tempered glass
- Stainless steel hardware
- Reduces wind effect and provides safety barrier for children & animals
- Easy to set up & clean
- Custom options available. Contact OGC at sales@outdoorrooms.com to get started.