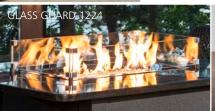

## glass guards

Glass guards not only add a layer of protection between the flame, wind, little hands, and debris, but also looks beautiful with the reflection of the dancing flame. Standard sizing available for square, round, rectangular, and linear fire pits including the "L" shaped Pointe Fire Pit Table.

- Tempered glass
- Stainless steel hardware
- Reduces wind effect and provides safety barrier for children & animals
- Easy to set up & clean
- Custom options available. Contact OGC at sales@outdoorrooms.com to get started.