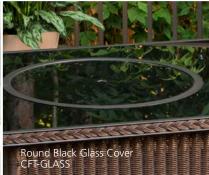

#### burner covers

Turn your beautiful fire pit into a functional table by covering the burner with one of our stylish burner covers.

- Grey & Bronze Glass available for burner sizes: 1224, 1242, and 2424
- Granite tables come with lazy susan or add a lazy susan ring to any of our other round burner covers
- Round black glass cover for Naples Fire Pit, Glass-42, or CFT-Pod
- Select supercast tables come with matching supercast burner