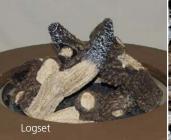

- Gems, Small Diamonds, Large Diamonds, Ice, Crushed Glass, & Stones
- Comes in reusable jar container that is easy to store & display
- Small diamonds are handcrafted
- Clear Diamond Gems standard with all fire pits & fireplaces
- Lava Rock
- Logset- realistic looking faux logs