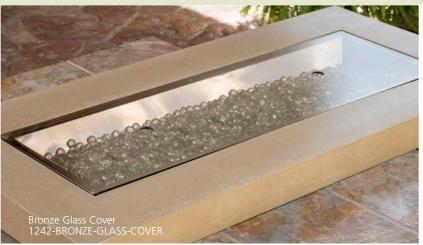

#### burner covers

Turn your beautiful fire pit into a functional table by covering the burner with one of our stylish burner covers.

- Grey & Bronze Glass available for burner sizes: 1224, 1242, and 2424
- Granite tables come with lazy susan or add a lazy susan ring to any of our other round burner covers
- Round black glass cover for Naples Fire Pit, Glass-42, or CFT-Pod
- Select supercast tables come with matching supercast burner