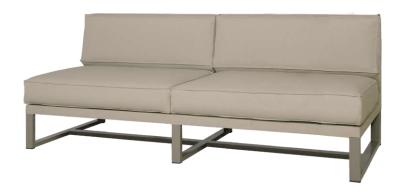

## MG5533 MONO SECTIONAL 2-SEATER

W 78.5" 200 cm NW 46 1b 21 kg
D 29" 73 cm GW 82 1b 37 kg
H 28" 71 cm VOL 1.18 m3
SH 15" 38 cm PU 1 / box
COM 8 1y

Protective cover made-to-order for M0N0 lounge: submit configuration