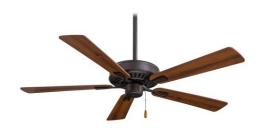

| Job Name: |
|-----------|
| Job Type: |
| Quantity: |

| Family:           | Contractor Plus   |
|-------------------|-------------------|
| Product Category: | Interior Fan      |
| Item#:            | F556-ORB          |
| Finish:           | Oil Rubbed Bronze |
| Certification:    | 4000048           |
| ENERGY STAR®:     | Υ                 |

#### Measurements

| เขเยลงนายากเธ                     |                      |
|-----------------------------------|----------------------|
| Blade Material:                   | PLYWOOD CONSTRUCTION |
| Blade Sweep:                      | 52                   |
| No. of Blades:                    | 5                    |
| Blade Pitch:                      | 12 DEGREES           |
| Downrod 1:                        | 3.5                  |
| Downrod 2:                        | 6                    |
| Downrod 1 Inside Diameter:        | .75                  |
| Downrod 2 Inside Diameter:        | .75                  |
| Lead Wire:                        | 80                   |
| Height (Ceiling to Lowest Point): | 12.25                |
| Height (Ceiling to Blade):        | 10.5                 |
| Hanging Weight:                   | 14.48                |
| Motor Size:                       | 153x12               |