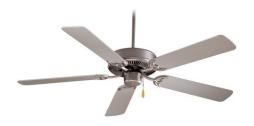

## Measurements

| Woddaromonto                      |                  |
|-----------------------------------|------------------|
| Blade Material:                   | Mdf Construction |
| Blade Sweep:                      | 42               |
| No. of Blades:                    | 5                |
| Blade Pitch:                      | 12 degrees       |
| Downrod 1:                        | 4                |
| Downrod 2:                        | N/A              |
| Downrod 1 Inside Diameter:        | .75              |
| Downrod 2 Inside Diameter:        | N/A              |
| Lead Wire:                        | 80               |
| Height (Ceiling to Lowest Point): | 11.5             |
| Height (Ceiling to Blade):        | 9.25             |
| Hanging Weight:                   | 11.02            |
| Motor Size:                       | 153x10mm         |