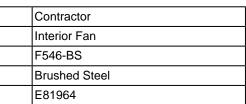

| Job | Name:   |
|-----|---------|
| Job | Type:   |
| Qua | antity: |

| Family:           | Contractor    |
|-------------------|---------------|
| Product Category: | Interior Fan  |
| Item#:            | F546-BS       |
| Finish:           | Brushed Steel |
| Certification:    | E81964        |
| ENERGY STAR®:     | N             |