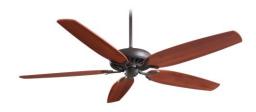

| Job Name: |
|-----------|
| Job Type: |
| Quantity: |

| Family:           | Great Room Traditional |
|-------------------|------------------------|
| Product Category: | Interior Fan           |
| Item#:            | F539-ORB               |
| Finish:           | Oil Rubbed Bronze      |
| Certification:    | 3064964                |
| ENERGY STAR®:     | N/A                    |

## Measurements

| Blade Material:                   | Plywood Construction |  |
|-----------------------------------|----------------------|--|
| Blade Sweep:                      | 72                   |  |
| No. of Blades:                    | 5                    |  |
| Blade Pitch:                      | 14 degrees           |  |
| Downrod 1:                        | 3.5                  |  |
| Downrod 2:                        | 6                    |  |
| Downrod 1 Inside Diameter:        | .75                  |  |
| Downrod 2 Inside Diameter:        | .75                  |  |
| Lead Wire:                        | 80                   |  |
| Height (Ceiling to Lowest Point): | 13                   |  |
| Height (Ceiling to Blade):        | 12.25                |  |
| Hanging Weight:                   | 35.49                |  |
| Motor Size:                       | 212x25mm             |  |