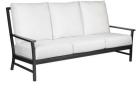

#### **MONTANA CUSTOM CASUAL**

410-01 LOUNGE CHAIR OVERALL: W32 D37 H44 ARM H25 SEAT: W26 D27 H19

410-05 OTTOMAN OVFRALL: W25 D25 H19

410-02 LOVESEAT OVERALL: W58 D37 H44 ARM H25 SEAT: W53 D27 H19

410-03 SOFA OVERALL: W87 D37 H44 ARM H25 SEAT: W81 D27 H19