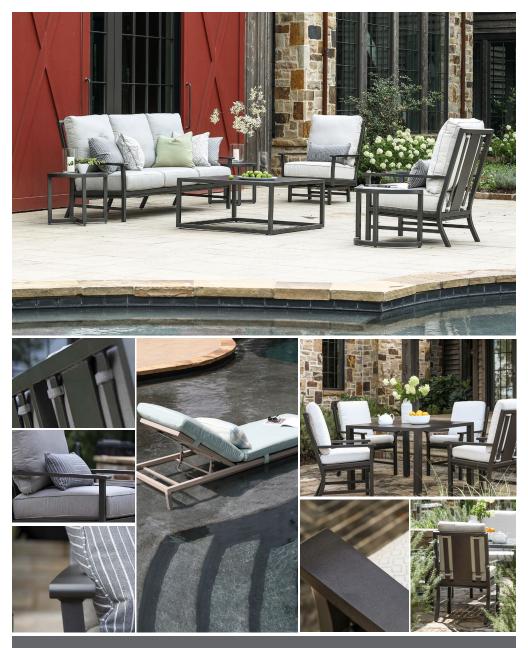

#### **MONTANA CUSTOM CASUAL**

410-01 LOUNGE CHAIR OVERALL: W32 D37 H44 ARM H25 SEAT: W26 D27 H19

410-05 OTTOMAN OVFRALL: W25 D25 H19

410-02 LOVESEAT OVERALL: W58 D37 H44 ARM H25 SEAT: W53 D27 H19

410-03 SOFA OVERALL: W87 D37 H44 ARM H25 SEAT: W81 D27 H19