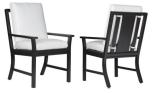

#### **MONTANA CUSTOM CASUAL**

410-01 LOUNGE CHAIR OVERALL: W32 D37 H44 ARM H25 SEAT: W26 D27 H19

410-05 OTTOMAN OVFRALL: W25 D25 H19

410-02 LOVESEAT OVERALL: W58 D37 H44 ARM H25 SEAT: W53 D27 H19

410-03 SOFA OVERALL: W87 D37 H44 ARM H25 SEAT: W81 D27 H19

410-79 DINING ARM CHAIR OVERALL: W26 D25 H42 ARM H25 SEAT: W20 D15 H21

Every LANE VENTURE Custom Casual frame goes through an elaborate, multi-step, pre-treatment procedure before being individually