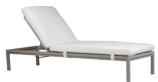

410-73 SWIVEL LOUNGE CHAIR OVERALL: W32 D37 H44 ARM H25 SEAT: W26 D27 H19 FEATURES: Swivel rocker base.

410-76 SPRING LOUNGE CHAIR OVERALL: W32 D37 H44 ARM H25 SEAT: W26 D27 H19 FEATURES: Spring base.

410-40 ADJUSTABLE CHAISE OVERALL: W26 D80 H43 SEAT: W26 D48 H18 FEATURES: 4 Position reclining back. Lays flat.