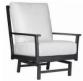

410-79 DINING ARM CHAIR OVERALL: W26 D25 H42 ARM H25 SEAT: W20 D15 H21

Every LANE VENTURE Custom Casual frame goes through an elaborate, multi-step, pre-treatment procedure before being individually