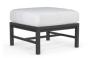

#### **MONTANA CUSTOM CASUAL**

410-01 LOUNGE CHAIR OVERALL: W32 D37 H44 ARM H25 SEAT: W26 D27 H19

410-05 OTTOMAN OVFRALL: W25 D25 H19

410-02 LOVESEAT OVERALL: W58 D37 H44 ARM H25 SEAT: W53 D27 H19

410-03 SOFA OVERALL: W87 D37 H44 ARM H25 SEAT: W81 D27 H19