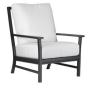

#### **MONTANA CUSTOM CASUAL**

410-01 LOUNGE CHAIR OVERALL: W32 D37 H44 ARM H25 SEAT: W26 D27 H19

410-05 OTTOMAN OVFRALL: W25 D25 H19

410-02 LOVESEAT OVERALL: W58 D37 H44 ARM H25 SEAT: W53 D27 H19

410-03 SOFA OVERALL: W87 D37 H44 ARM H25 SEAT: W81 D27 H19