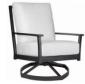

410-73 SWIVEL LOUNGE CHAIR OVERALL: W32 D37 H44 ARM H25 SEAT: W26 D27 H19 FEATURES: Swivel rocker base.

410-76 SPRING LOUNGE CHAIR OVERALL: W32 D37 H44 ARM H25 SEAT: W26 D27 H19 FEATURES: Spring base.

410-40 ADJUSTABLE CHAISE OVERALL: W26 D80 H43 SEAT: W26 D48 H18 FEATURES: 4 Position reclining back. Lays flat.