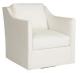

897-87 SWIVEL LOUNGE CHAIR OVERALL: W31 D36 H34 ARM H28 SEAT: W28 D21 H20 FEATURES: Swivel base.