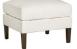

## SEATING

897-01 LOUNGE CHAIR OVERALL: W31 D38 H34 ARM H28 SEAT: W23 D21 H20

897-02 LOVESEAT OVERALL: W57 D38 H34 ARM H28 SEAT: W51 D21 H20

OVERALL: W78 D38 H34 ARM H28 SEAT: W72 D21 H20

897-05 OTTOMAN OVERALL: W25 D22 H19