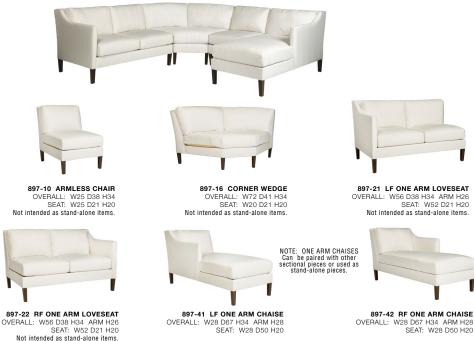

## SEATING

897-01 LOUNGE CHAIR OVERALL: W31 D38 H34 ARM H28 SEAT: W23 D21 H20

897-02 LOVESEAT OVERALL: W57 D38 H34 ARM H28 SEAT: W51 D21 H20

OVERALL: W78 D38 H34 ARM H28 SEAT: W72 D21 H20

897-05 OTTOMAN OVERALL: W25 D22 H19