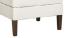

## SEATING

897-01 LOUNGE CHAIR OVERALL: W31 D38 H34 ARM H28 SEAT: W23 D21 H20

897-02 LOVESEAT OVERALL: W57 D38 H34 ARM H28 SEAT: W51 D21 H20

OVERALL: W78 D38 H34 ARM H28 SEAT: W72 D21 H20

897-05 OTTOMAN OVERALL: W25 D22 H19