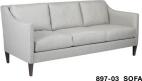

## SEATING

897-01 LOUNGE CHAIR OVERALL: W31 D38 H34 ARM H28 SEAT: W23 D21 H20

897-02 LOVESEAT OVERALL: W57 D38 H34 ARM H28 SEAT: W51 D21 H20

OVERALL: W78 D38 H34 ARM H28 SEAT: W72 D21 H20

897-05 OTTOMAN OVERALL: W25 D22 H19