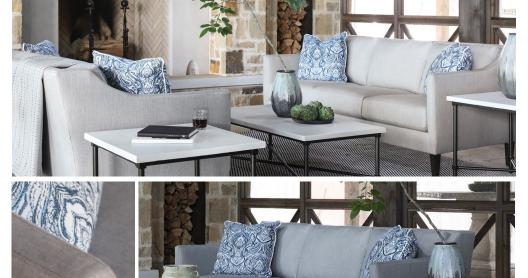

## SEATING

897-01 LOUNGE CHAIR OVERALL: W31 D38 H34 ARM H28 SEAT: W23 D21 H20

897-02 LOVESEAT OVERALL: W57 D38 H34 ARM H28 SEAT: W51 D21 H20

OVERALL: W78 D38 H34 ARM H28 SEAT: W72 D21 H20

897-05 OTTOMAN OVERALL: W25 D22 H19

897-87 SWIVEL LOUNGE CHAIR OVERALL: W31 D36 H34 ARM H28 SEAT: W28 D21 H20 FEATURES: Swivel base.