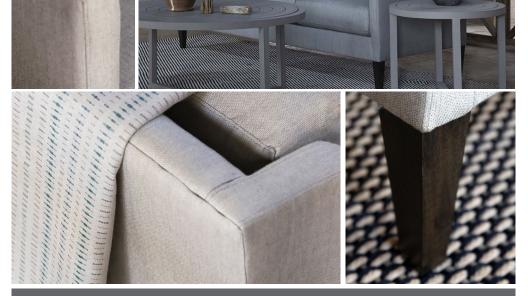

## FINLEY OUTDOOR UPHOLSTERY

FEATURES

points

as shown.

· FRAME: Each interlocking, engineered frame is constructed from multiple layers of premium

outdoor Baltic birch plywood that is made in the

USA and coated in an outdoor finishing material. Stainless steel hardware is used in all construction

· SEAT DECK: Vinyl coated polyester mesh. · STANDARD CUSHION CORE: Fiber coil construction with drainable mesh on bottom. · STANDARD CUSHION STYLE: Box-border,

weltless with top-stitch tailoring. Optional box border with self-welt available.

· FEATURES: Tightly upholstered. Loose seat and back cushions where applicable. No slipcovers. Tanered aluminum lens in finish Dark Bronze

 SHIPS FROM: North Carolina · Available in all LANE VENTURE fabrics