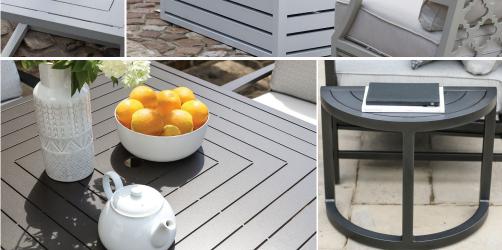

455-23 RECTANGULAR COCKTAIL TABLE OVERALL: W48 D25 H19 FEATURES: Aluminum top.

455-22 SQUARE END TABLE OVERALL: W24 D24 H23 FEATURES: Aluminum top.

455-65 TEA TABLE OVERALL: W49 D24 H19 FEATURES: Aluminum top. Three piece.

455-84 RECTANGULAR

OVERALL: W84 D42 H30

FEATURES: Seats 6. 2" Umbrella hole.

DINING TABLE

Aluminum top.

455-33 SQUARE COCKTAIL TABLE

OVERALL: W42 D42 H19 FEATURES: Aluminum top.

OVERALL: W42 D42 H30 FEATURES: Seats 4. 2" Umbrella hole. Aluminum top.