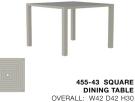

455-84 RECTANGULAR

OVERALL: W84 D42 H30

FEATURES: Seats 6. 2" Umbrella hole.

DINING TABLE

Aluminum top.

455-33 SQUARE COCKTAIL TABLE

OVERALL: W42 D42 H19 FEATURES: Aluminum top.

OVERALL: W42 D42 H30 FEATURES: Seats 4. 2" Umbrella hole. Aluminum top.