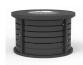

## LANE VENTURE

455-68 48" ROUND FIRE PIT OVERALL: W48 D48 H25 FRAME: Weather-resistant, premium powder-coated aluminum, made in USA. FINISH: Available in all Custom Casual color options FEATURES:

- Propane gas fueled .
  - 55,000 BTU ·
- Decorative heat-resistant glass rocks included Glass rocks available only in Crystal color •
  - Standard with lid •

455-69 RECTANGULAR FIRE PIT OVERALL: W48 D24 H25 FRAME: Weather-resistant, premium powder-coated aluminum, made in USA. FINISH: Available in all Custom Casual color options. FFATURES:

- Propane gas fueled 55,000 BTU •
- Decorative heat-resistant glass rocks included Glass rocks available only in Crystal color •
  - Standard with lid