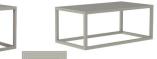

455-23 RECTANGULAR COCKTAIL TABLE OVERALL: W48 D25 H19 FEATURES: Aluminum top.

455-22 SQUARE END TABLE OVERALL: W24 D24 H23 FEATURES: Aluminum top.

455-65 TEA TABLE OVERALL: W49 D24 H19 FEATURES: Aluminum top. Three piece.

455-84 RECTANGULAR

OVERALL: W84 D42 H30

FEATURES: Seats 6. 2" Umbrella hole.

DINING TABLE

Aluminum top.

455-33 SQUARE COCKTAIL TABLE

OVERALL: W42 D42 H19 FEATURES: Aluminum top.

OVERALL: W42 D42 H30 FEATURES: Seats 4. 2" Umbrella hole. Aluminum top.