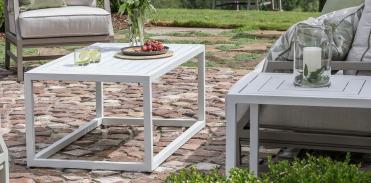

455-23 RECTANGULAR COCKTAIL TABLE OVERALL: W48 D25 H19 FEATURES: Aluminum top.

455-22 SQUARE END TABLE OVERALL: W24 D24 H23 FEATURES: Aluminum top.

455-65 TEA TABLE OVERALL: W49 D24 H19 FEATURES: Aluminum top. Three piece.