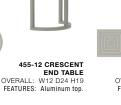

455-23 RECTANGULAR COCKTAIL TABLE OVERALL: W48 D25 H19 FEATURES: Aluminum top.

455-22 SQUARE END TABLE OVERALL: W24 D24 H23 FEATURES: Aluminum top.

455-65 TEA TABLE OVERALL: W49 D24 H19 FEATURES: Aluminum top. Three piece.