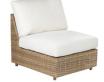

#### CAMPBELL WOVEN

540-05 OTTOMAN

OVERALL: W38 D38 H20

540-10 ARMLESS CHAIR OVERALL: W38 38 D38 SEAT: W38 D23 H20

**540-15 CORNER CHAIR**OVERALL: W38 D38 H38
SEAT: W23 D23 H20

FEATURES

- FRAME: Weather-resistant, high UV polyethylene synthetic fiber, hand-woven over premium aluminum frame.
- · FINISH: 650 Barley, as shown
- SEAT DECK: PVC strap.
- STANDARD CUSHION CORE: Fiber coil construction with drainable mesh on bottom. Optional fiber-wrapped foam with all fabric casing available.
- STANDARD CUSHION STYLE: Box-border, weltless with top-stitch tailoring. Optional box border with self-welt available.
- FEATURES: Clean lines, modern modularity with deep seating comfort.
- SHIPS FROM: North Carolina
- · Available in all LANE VENTURE fabrics.