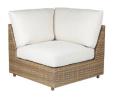

#### CAMPBELL WOVEN

540-05 OTTOMAN

OVERALL: W38 D38 H20

540-10 ARMLESS CHAIR OVERALL: W38 38 D38 SEAT: W38 D23 H20

**540-15 CORNER CHAIR**OVERALL: W38 D38 H38
SEAT: W23 D23 H20

FEATURES

- FRAME: Weather-resistant, high UV polyethylene synthetic fiber, hand-woven over premium aluminum frame.
- · FINISH: 650 Barley, as shown
- SEAT DECK: PVC strap.
- STANDARD CUSHION CORE: Fiber coil construction with drainable mesh on bottom. Optional fiber-wrapped foam with all fabric casing available.
- STANDARD CUSHION STYLE: Box-border, weltless with top-stitch tailoring. Optional box border with self-welt available.
- FEATURES: Clean lines, modern modularity with deep seating comfort.
- SHIPS FROM: North Carolina
- · Available in all LANE VENTURE fabrics.