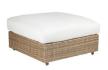

#### CAMPBELL WOVEN

540-05 OTTOMAN

OVERALL: W38 D38 H20

540-10 ARMLESS CHAIR OVERALL: W38 38 D38 SEAT: W38 D23 H20

**540-15 CORNER CHAIR**OVERALL: W38 D38 H38
SEAT: W23 D23 H20

FEATURES

- FRAME: Weather-resistant, high UV polyethylene synthetic fiber, hand-woven over premium aluminum frame.
- · FINISH: 650 Barley, as shown
- SEAT DECK: PVC strap.
- STANDARD CUSHION CORE: Fiber coil construction with drainable mesh on bottom. Optional fiber-wrapped foam with all fabric casing available.
- STANDARD CUSHION STYLE: Box-border, weltless with top-stitch tailoring. Optional box border with self-welt available.
- FEATURES: Clean lines, modern modularity with deep seating comfort.
- SHIPS FROM: North Carolina
- · Available in all LANE VENTURE fabrics.