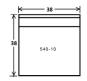

#### CAMPBELL WOVEN

540-05 OTTOMAN

OVERALL: W38 D38 H20

540-10 ARMLESS CHAIR OVERALL: W38 38 D38 SEAT: W38 D23 H20

**540-15 CORNER CHAIR**OVERALL: W38 D38 H38
SEAT: W23 D23 H20

FEATURES

- FRAME: Weather-resistant, high UV polyethylene synthetic fiber, hand-woven over premium aluminum frame.
- · FINISH: 650 Barley, as shown
- SEAT DECK: PVC strap.
- STANDARD CUSHION CORE: Fiber coil construction with drainable mesh on bottom. Optional fiber-wrapped foam with all fabric casing available.
- STANDARD CUSHION STYLE: Box-border, weltless with top-stitch tailoring. Optional box border with self-welt available.
- FEATURES: Clean lines, modern modularity with deep seating comfort.
- SHIPS FROM: North Carolina
- · Available in all LANE VENTURE fabrics.