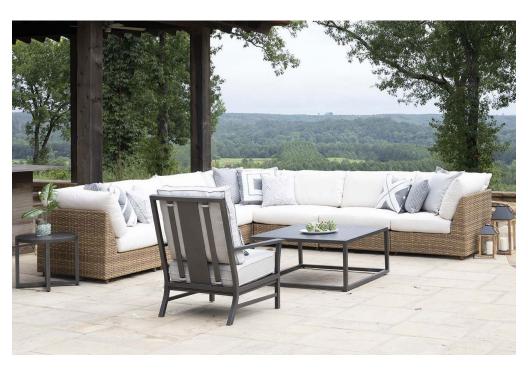

#### CAMPBELL WOVEN

540-05 OTTOMAN

OVERALL: W38 D38 H20

540-10 ARMLESS CHAIR OVERALL: W38 38 D38 SEAT: W38 D23 H20

**540-15 CORNER CHAIR**OVERALL: W38 D38 H38
SEAT: W23 D23 H20

FEATURES

- FRAME: Weather-resistant, high UV polyethylene synthetic fiber, hand-woven over premium aluminum frame.
- · FINISH: 650 Barley, as shown
- SEAT DECK: PVC strap.
- STANDARD CUSHION CORE: Fiber coil construction with drainable mesh on bottom. Optional fiber-wrapped foam with all fabric casing available.
- STANDARD CUSHION STYLE: Box-border, weltless with top-stitch tailoring. Optional box border with self-welt available.
- FEATURES: Clean lines, modern modularity with deep seating comfort.
- SHIPS FROM: North Carolina
- · Available in all LANE VENTURE fabrics.