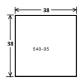

#### CAMPBELL WOVEN

540-05 OTTOMAN

OVERALL: W38 D38 H20

540-10 ARMLESS CHAIR OVERALL: W38 38 D38 SEAT: W38 D23 H20

**540-15 CORNER CHAIR**OVERALL: W38 D38 H38
SEAT: W23 D23 H20

FEATURES

- FRAME: Weather-resistant, high UV polyethylene synthetic fiber, hand-woven over premium aluminum frame.
- · FINISH: 650 Barley, as shown
- SEAT DECK: PVC strap.
- STANDARD CUSHION CORE: Fiber coil construction with drainable mesh on bottom. Optional fiber-wrapped foam with all fabric casing available.
- STANDARD CUSHION STYLE: Box-border, weltless with top-stitch tailoring. Optional box border with self-welt available.
- FEATURES: Clean lines, modern modularity with deep seating comfort.
- SHIPS FROM: North Carolina
- · Available in all LANE VENTURE fabrics.