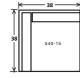

#### CAMPBELL WOVEN

540-05 OTTOMAN

OVERALL: W38 D38 H20

540-10 ARMLESS CHAIR OVERALL: W38 38 D38 SEAT: W38 D23 H20

**540-15 CORNER CHAIR**OVERALL: W38 D38 H38
SEAT: W23 D23 H20

FEATURES

- FRAME: Weather-resistant, high UV polyethylene synthetic fiber, hand-woven over premium aluminum frame.
- · FINISH: 650 Barley, as shown
- SEAT DECK: PVC strap.
- STANDARD CUSHION CORE: Fiber coil construction with drainable mesh on bottom. Optional fiber-wrapped foam with all fabric casing available.
- STANDARD CUSHION STYLE: Box-border, weltless with top-stitch tailoring. Optional box border with self-welt available.
- FEATURES: Clean lines, modern modularity with deep seating comfort.
- SHIPS FROM: North Carolina
- · Available in all LANE VENTURE fabrics.