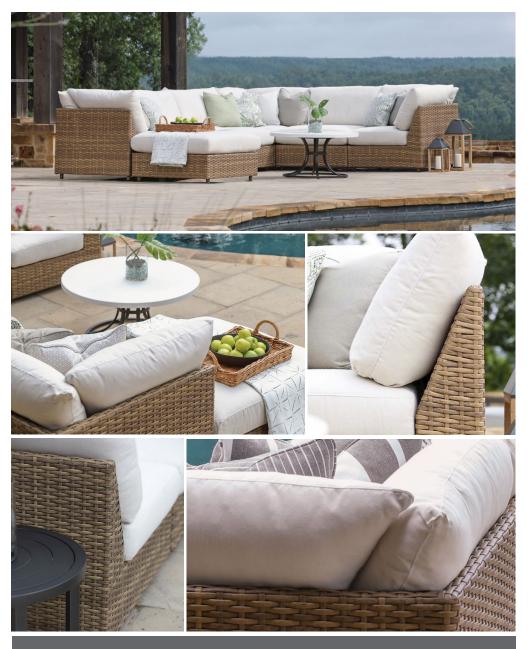

#### CAMPBELL WOVEN

540-05 OTTOMAN

OVERALL: W38 D38 H20

540-10 ARMLESS CHAIR OVERALL: W38 38 D38 SEAT: W38 D23 H20

**540-15 CORNER CHAIR**OVERALL: W38 D38 H38
SEAT: W23 D23 H20

FEATURES

- FRAME: Weather-resistant, high UV polyethylene synthetic fiber, hand-woven over premium aluminum frame.
- · FINISH: 650 Barley, as shown
- SEAT DECK: PVC strap.
- STANDARD CUSHION CORE: Fiber coil construction with drainable mesh on bottom. Optional fiber-wrapped foam with all fabric casing available.
- STANDARD CUSHION STYLE: Box-border, weltless with top-stitch tailoring. Optional box border with self-welt available.
- FEATURES: Clean lines, modern modularity with deep seating comfort.
- SHIPS FROM: North Carolina
- · Available in all LANE VENTURE fabrics.

#### CONNECTOR HARDWARE INCLUDED

PLAN VIEW SKETCHES