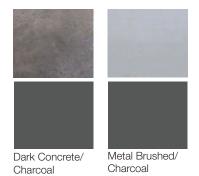

## **Product Specifications**

| Product<br>Description        | Reference<br>Number | Color         | UPC Code<br>014306 | Weight Each<br>(lbs.) | Master<br>Pack | Master Pack<br>Volume (cu. ft) |
|-------------------------------|---------------------|---------------|--------------------|-----------------------|----------------|--------------------------------|
| Omega                         | US286744            | Dark Concrete | 932354             | 41.31                 | 1              | 4.93                           |
| 45" x 28"<br>w/ charcoal base | US286746            | Metal Brushed | 932347             | 41.31                 | 1              | 4.93                           |
| W/ CHAICOAI DASE              |                     |               |                    |                       |                |                                |
|                               |                     |               |                    |                       |                |                                |
|                               |                     |               |                    |                       |                |                                |
|                               |                     |               |                    |                       |                |                                |
|                               |                     |               |                    |                       |                |                                |
|                               |                     |               |                    |                       |                |                                |
|                               |                     |               |                    |                       |                |                                |
|                               |                     |               |                    |                       |                |                                |