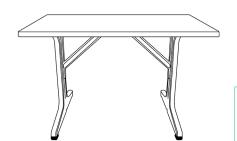

## Omega 45" x 28" Lateral Tables

Height: 28.75" Width: 45" Length: 28"

## Features & Benefits

Warranty: 1 Yr.

- Use both indoors and outdoors
- High resistance to scratches, UV rays, and cigarette burns
- Economical and easy to clean

Omega complete tables combine our ever-popular and easy-to-assemble resin alpha base with a new tabletop that has been specially designed with a coordinating resin edge. The tabletops provide extraordinary resistance to scratching, abrasion and impacts.