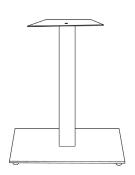

## Gamma Marine 316 22" x 22" Dining

Length: 22" Width: 22" Height: 27.5"

## Features & Benefits

Warranty: 2 Yrs.

- Specially made to sustain marine environments
- Sophisticated style
- Can be used indoor and outdoor
- Will not rust or fade
- Compatible with our Exterior Vanguard and HPL tabletop collections

The Gamma Marine 316 is perfect for seaside settings and features a marine grade stainless steel finish to provide extra durability. Gamma Marine 316 bases bring the sophisticated style of our beta bases to your harshest outdoor foodservice settings! Gamma Marine 316 bases will not fade, rust, or pit from exposure to the harsh weather conditions.