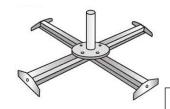

## Cross Base for Cantilever Umbrella

Width: 39" 39" Depth: Spigot Height: 4.125"

## Features & Benefits

- Constructed with powder coated steel.
- Uses (8) 16" x 16" patio paver stones paver stones not included
- Retaining plates hold pavers in place
- Cross base is sold separately from Cantilever umbrella

Keep your Cantilever umbrella steady in harsh weather with our easy to assemble cross base.

1.1.19