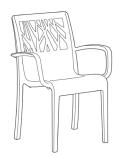

## Vegetal Stacking Armchair

Back Height: 34.8"
Seat Height: 18.7"
Arm Height: 26"
Depth: 21.9"
Width: 19.25"

## Features & Benefits

- Lightweight
- Stackable
- Durable & impact resistant
- Hygienic and easy to clean
- Ideal for the foodservice environment!

Whether it's outside on the patio or deck, or inside as a dining chair, the Grosfillex Vegetal Armchair will withstand many years of daily use. This sturdy chair is proudly made in USA with air molded technology, and comes complete with a 5 year manufacturer's limited warranty. The solid one-piece construction of this chair ensures that, through years of usage, there will be no loose fittings or joints. The resin material is easy to clean, will never rust and will withstand several years of direct sunlight without fading.