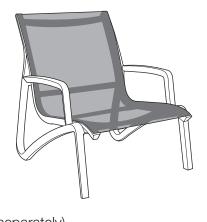

## Sunset Armless Lounge Chair (arms sold separately)

Give your guests the ultimate in poolside comfort with the Sunset Lounge Chair! Its elegant design is perfect for relaxing post-swim, and the Microban® Textilene fabric dries quickly and retains its good looks with its anti-UV and anti-bacterial properties. Constructed of aluminum, fiberglass and the highest quality resin, the Sunset Armless Lounge Chair is tested to ASTM Class B to ensure safe commercial use.