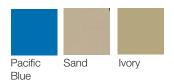

## Fiberglass Umbrella with 1<sup>1/2</sup>" Pole Optional Sand Anchor (sold separately)

Canopy: 6.5' Round Height: 76.5"

| Product Specifications   |                     |              |                    |                       |                |                                |
|--------------------------|---------------------|--------------|--------------------|-----------------------|----------------|--------------------------------|
| Product<br>Description   | Reference<br>Number | Color        | UPC Code<br>014306 | Weight Each<br>(lbs.) | Master<br>Pack | Master Pack<br>Volume (cu. ft) |
| 6.5'                     | 98129731            | Pacific Blue | 928241             | 14.55                 | 1              | 3.23                           |
| Beachmaster              | 98126631            | Sand         | 930046             | 14.55                 | 1              | 3.23                           |
| Fiberglass               | 98122831            | lvory        | 930053             | 14.55                 | 1              | 3.23                           |
| Umbrella with 11/2" Pole |                     |              |                    |                       |                |                                |
|                          |                     |              |                    |                       |                |                                |
| Sand                     | US606331            | Silver Gray  | 928081             | 3.31                  | 1              | 0.59                           |
| Anchor for               |                     |              |                    |                       |                |                                |
| Beachmaster              |                     |              |                    |                       |                |                                |
| Umbrella                 |                     |              |                    |                       |                |                                |