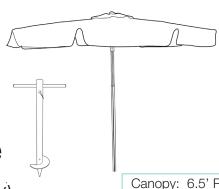

## 6.5' Beachmaster

## Fiberglass Umbrella with 1<sup>1/2</sup>" Pole Optional Sand Anchor (sold separately)

Canopy: 6.5' Round Height: 76.5"

| Product Specifications   |                     |              |                    |                       |                |                                |
|--------------------------|---------------------|--------------|--------------------|-----------------------|----------------|--------------------------------|
| Product<br>Description   | Reference<br>Number | Color        | UPC Code<br>014306 | Weight Each<br>(lbs.) | Master<br>Pack | Master Pack<br>Volume (cu. ft) |
| 6.5'                     | 98129731            | Pacific Blue | 928241             | 14.55                 | 1              | 3.23                           |
| Beachmaster              | 98126631            | Sand         | 930046             | 14.55                 | 1              | 3.23                           |
| Fiberglass               | 98122831            | lvory        | 930053             | 14.55                 | 1              | 3.23                           |
| Umbrella with 11/2" Pole |                     |              |                    |                       |                |                                |
|                          |                     |              |                    |                       |                |                                |
| Sand                     | US606331            | Silver Gray  | 928081             | 3.31                  | 1              | 0.59                           |
| Anchor for               |                     |              |                    |                       |                |                                |
| Beachmaster              |                     |              |                    |                       |                |                                |
| Umbrella                 |                     |              |                    |                       |                |                                |