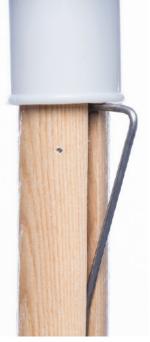

## FEATURES

- ▲ Superior 5mm steel ribs are supported by a solid ash wood center and pointed bottom pole.
- The 1.375" diameter solid ash wood center pole is a long grain wood providing flexibility, strength and durability in the coastal salt air atmosphere.
- ♦ Stainless steel ledge provides a smooth, easy open. (Ash Wood Pole)
- Non-twisting end tips won't tear through the fabric, or become loose, ensuring the canopy will always look its best.
- 7 oz. UPF 50+ Olefin fabric.
- Zinc-plated steel hardware.