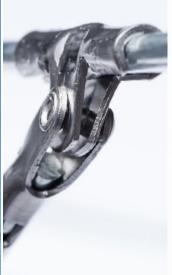

## FRAME FINISHES:

SUPERIOR 5MM STEEL **FRAME** 

STAINLESS STEEL SPRING WIND VENT STANDARD LEDGE