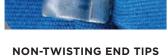

## FEATURES

- ▲ Superior 5mm steel ribs are supported by a solid ash wood center and pointed bottom pole.
- The 1.375" diameter solid ash wood center pole is a long grain wood providing flexibility, strength and durability in the coastal salt air atmosphere.
- ♦ Stainless steel ledge provides a smooth, easy open. (Ash Wood Pole)
- Non-twisting end tips won't tear through the fabric, or become loose, ensuring the canopy will always look its best.
- 7 oz. UPF 50+ Olefin fabric.
- Zinc-plated steel hardware.