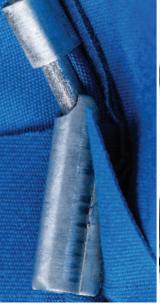

## FEATURES

- ▲ Superior 5mm steel ribs are supported by a solid ash wood center and pointed bottom pole.
- The 1.375" diameter solid ash wood center pole is a long grain wood providing flexibility, strength and durability in the coastal salt air atmosphere.
- ♦ Stainless steel ledge provides a smooth, easy open. (Ash Wood Pole)
- Non-twisting end tips won't tear through the fabric, or become loose, ensuring the canopy will always look its best.
- 7 oz. UPF 50+ Olefin fabric.
- Zinc-plated steel hardware.

## FRAME FINISHES:

SUPERIOR 5MM STEEL **FRAME** 

STAINLESS STEEL SPRING WIND VENT STANDARD LEDGE