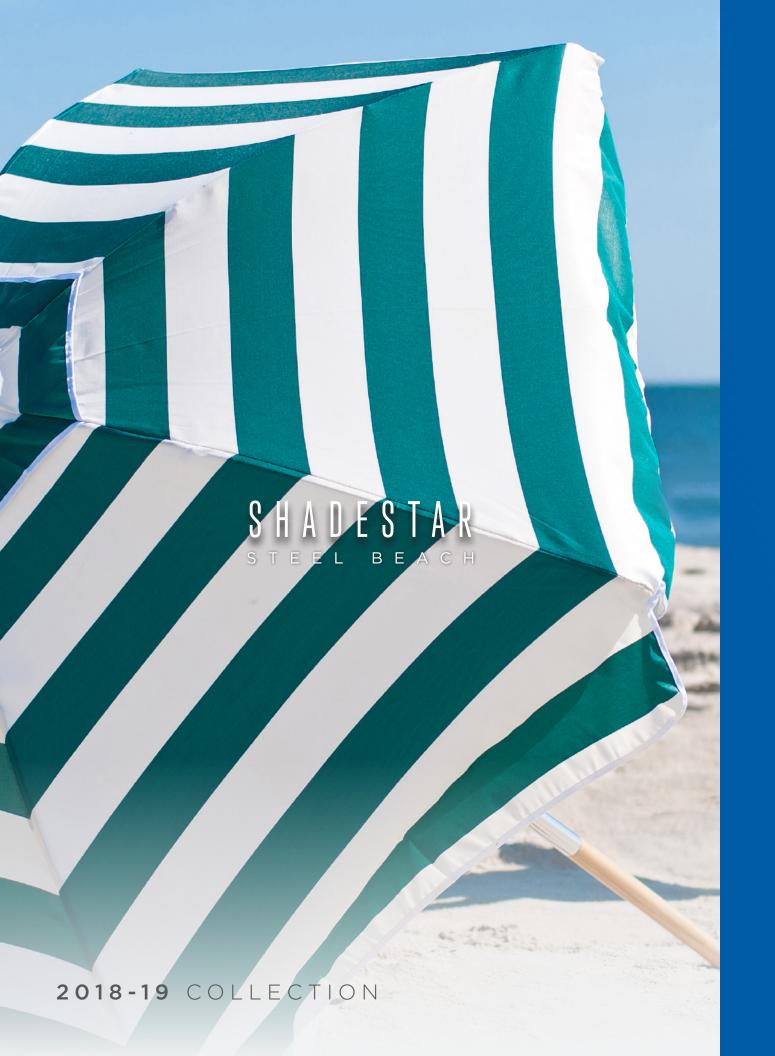

NORTH AMERICAN HEADQUARTERS

FRANKFORD UMBRELLAS

I10 GAITHER DR. MOUNT LAUREL NEW JERSEY, 08054

(856) 222 4134

www.frankfordumbrellas.com

FRANKFORD UMBRELLAS 2018-19

SHOWN: 639SS-BB FABRIC: BEACH BALL

Manufactured with durable 7 oz. Olefin fabric that offers UPF 50+ protection and longevity, the Shadestar is easy to clean, mold and mildew resistant, and provides 6.5 feet of coverage. Its frame features a solid ash wood pole with zinc-plated joints and rivets, designed to withstand the rigors of a day at the beach.

The classic style of the Shadestar has the look and feel of the concession grade counter-part that has been on the beach for more than one hundred years. Each umbrella comes with a matching carry bag to safely store it when not in use.