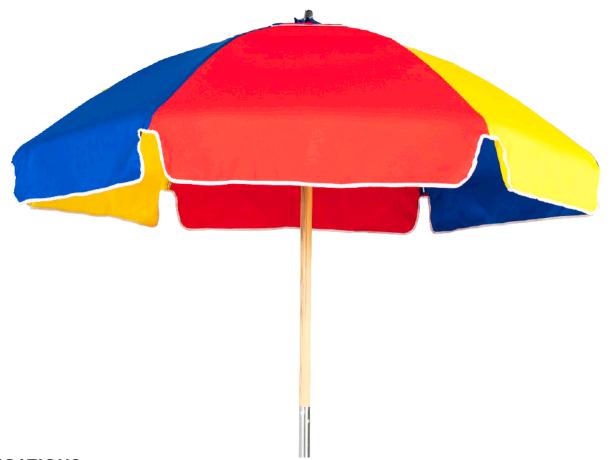

NORTH AMERICAN HEADQUARTERS

FRANKFORD UMBRELLAS

I10 GAITHER DR. MOUNT LAUREL NEW JERSEY, 08054

(856) 222 4134

www.frankfordumbrellas.com

FRANKFORD UMBRELLAS 2018-19

SHOWN: 639SS-BB FABRIC: BEACH BALL

## FEATURES

- ▲ Superior 5mm steel ribs are supported by a solid ash wood center and pointed bottom pole.
- The 1.375" diameter solid ash wood center pole is a long grain wood providing flexibility, strength and durability in the coastal salt air atmosphere.
- ♦ Stainless steel ledge provides a smooth, easy open. (Ash Wood Pole)
- Non-twisting end tips won't tear through the fabric, or become loose, ensuring the canopy will always look its best.
- 7 oz. UPF 50+ Olefin fabric.
- Zinc-plated steel hardware.

Manufactured with durable 7 oz. Olefin fabric that offers UPF 50+ protection and longevity, the Shadestar is easy to clean, mold and mildew resistant, and provides 6.5 feet of coverage. Its frame features a solid ash wood pole with zinc-plated joints and rivets, designed to withstand the rigors of a day at the beach.

## **SPECIFICATIONS**

| STYLE NO. | SHADE | OVERALL<br>HEIGHT | GROUND<br>CLEARANCE | UPPER POLE | BOTTOM POLE | POLE<br>DIAMETER | WEIGHT  |
|-----------|-------|-------------------|---------------------|------------|-------------|------------------|---------|
| 639SS     | 6.5'  | 93"               | N/A                 | 55"        | 38"         | 1.375"           | 12 LBS. |