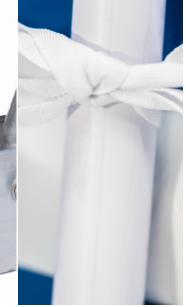

## FEATURES

- ♦ Commercial grade 1/2" diameter solid aluminum frame.
- Folding clamshell design for easy transportation and storage.
- PVC pole-stays easily tie on to keep the cabana open. Vinyl protection to prevent PVC poles from rubbing and wearing out the fabric.
- Vinyl woven mesh windscreen ensures comfort and provides added stability during windy coastal conditions.
- ∮ 9 oz. marine grade acrylic fabric.
- Maintenance free stainless steel hardware.

VINYL MESH WINDSCREEN

STAINLESS STEEL HARDWARE

PVC POLE-STAYS