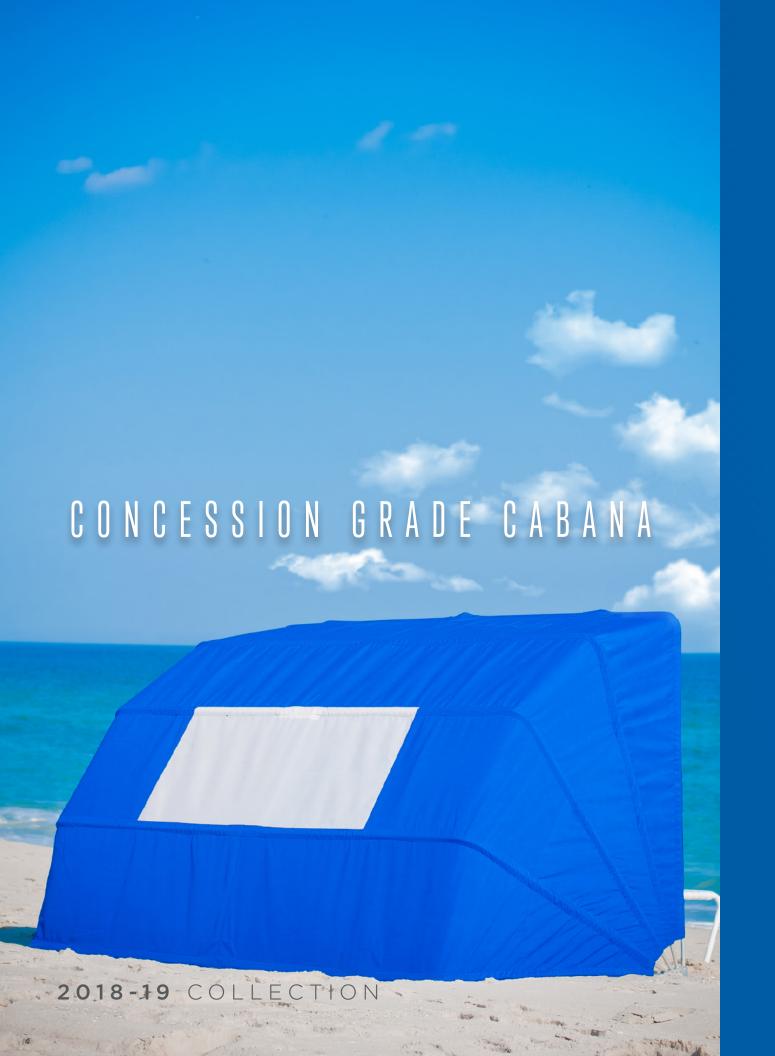

Shade & protect your guests in comfort with the Concession Grade Beach Cabana. The solid aluminum frame is self-repairable (making maintenance a "breeze"). The folding clamshell design, 9 oz. marine grade acrylic, stainless steel parts, and mesh windscreen ensure your beach front will be the envy of everyone!