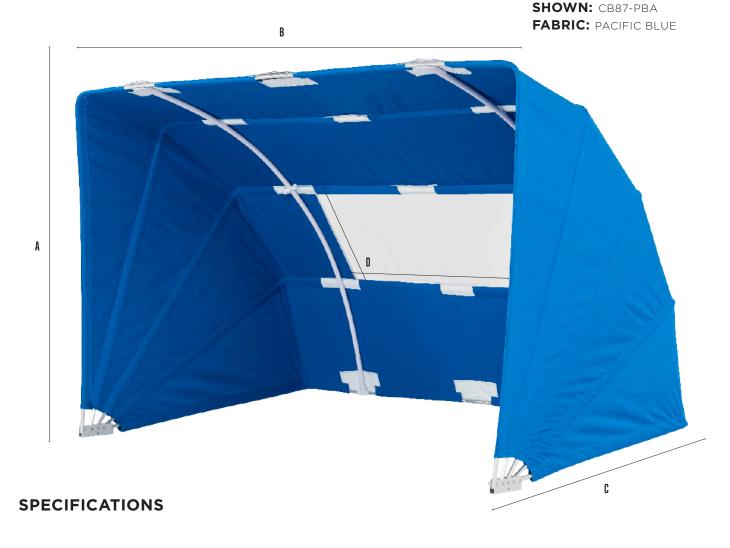

NORTH AMERICAN HEADQUARTERS

FRANKFORD UMBRELLAS

O GAITHER DR. MOUNT LAUREL NEW JERSEY. 08054

(856) 222 4134

www.frankfordumbrellas.com

FRANKFORD UMBRELLAS 2018-19

| STYL | LE NO. |     | B: OVERALL<br>WIDTH | C: OVERALL<br>DEPTH | D: WINDSCREEN | POLE (FRAME)<br>DIAMETER | WEIGHT  |
|------|--------|-----|---------------------|---------------------|---------------|--------------------------|---------|
| C    | CB87   | 59" | 87"                 | 65"                 | 22" H X 46" W | .5" DIA.                 | 25 LBS. |