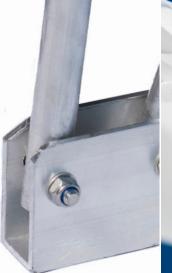

## FEATURES

- ♦ Commercial grade 1/2" diameter solid aluminum frame.
- Folding clamshell design for easy transportation and storage.
- PVC pole-stays easily tie on to keep the cabana open. Vinyl protection to prevent PVC poles from rubbing and wearing out the fabric.
- Vinyl woven mesh windscreen ensures comfort and provides added stability during windy coastal conditions.
- ∮ 9 oz. marine grade acrylic fabric.
- Maintenance free stainless steel hardware.

VINYL MESH WINDSCREEN

STAINLESS STEEL HARDWARE

PVC POLE-STAYS