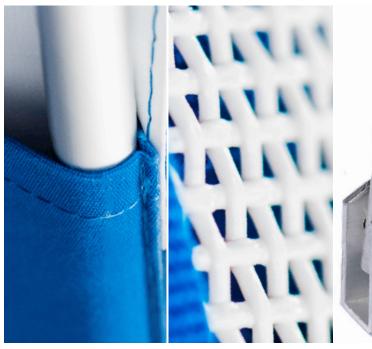

## FEATURES

- ♦ Commercial grade 1/2" diameter solid aluminum frame.
- Folding clamshell design for easy transportation and storage.
- PVC pole-stays easily tie on to keep the cabana open. Vinyl protection to prevent PVC poles from rubbing and wearing out the fabric.
- Vinyl woven mesh windscreen ensures comfort and provides added stability during windy coastal conditions.
- ∮ 9 oz. marine grade acrylic fabric.
- Maintenance free stainless steel hardware.

VINYL MESH WINDSCREEN

STAINLESS STEEL HARDWARE

PVC POLE-STAYS