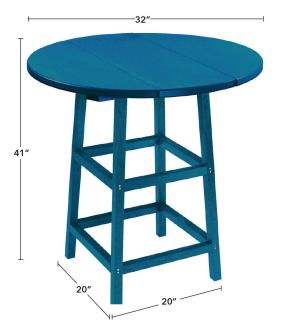

UNBEATABLE VALUE

- Comfortable
- Beautiful
- Heavy and durable
- Built to withstand all weather conditions
- Made for all outdoor environments
- Low maintenance, no painting or staining

## **BEAUTIFUL & SUSTAINABLE OUTDOOR LIVING**

- Durable and easy to maintain - family and pet friendly
- Spend the day relaxing with family outdoors, without compromising comfort
- Outdoor living made for enjoyment and entertaining
- Fun, casual furniture that looks and feels great
- Modest cottage, cabin, woods





**UV STABLE COLOURS** - 💓 -



LOW-MAINTENANCE







## **CAPTERRA CASUAL LUMBER COLOURS**























#### **CAPTERRA CASUAL PRODUCT LINE**





**FX04** 



CRX09



**TX01** 







#### **CAPTERRA CASUAL PRODUCT LINE**

#### TTX03/TBX01





### **CX21**



#### TTX03/TBX03



JAN-07-2020