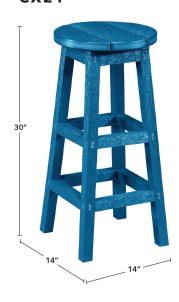

**HIGH QUALITY** & UNBEATABLE VALUE

- Comfortable
- Beautiful
- Heavy and durable
- Built to withstand all weather conditions
- Made for all outdoor environments
- Low maintenance, no painting or staining

## **BEAUTIFUL & SUSTAINABLE OUTDOOR LIVING**

- Durable and easy to maintain - family and pet friendly
- Spend the day relaxing with family outdoors, without compromising comfort
- Outdoor living made for enjoyment and entertaining
- Fun, casual furniture that looks and feels great
- Modest cottage, cabin, woods





**UV STABLE COLOURS** - 💓 -



LOW-MAINTENANCE







## **CAPTERRA CASUAL LUMBER COLOURS**























#### **CAPTERRA CASUAL PRODUCT LINE**





**FX04** 



CRX09



**TX01** 







#### **CAPTERRA CASUAL PRODUCT LINE**

#### TTX03/TBX01





### **CX21**



#### TTX03/TBX03



JAN-07-2020