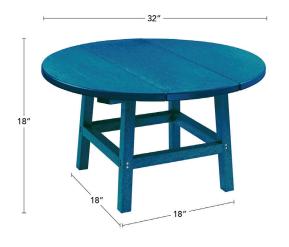

essive company

## **HIGH QUALITY** & UNBEATABLE VALUE

- Comfortable
- Beautiful
- Heavy and durable
- Built to withstand all weather conditions
- Made for all outdoor environments
- Low maintenance, no painting or staining

## **BEAUTIFUL & SUSTAINABLE OUTDOOR LIVING**

- Durable and easy to maintain - family and pet friendly
- Spend the day relaxing with family outdoors, without compromising comfort
- Outdoor living made for enjoyment and entertaining
- Fun, casual furniture that looks and feels great
- Modest cottage, cabin, woods





**UV STABLE COLOURS** - 💓 -



LOW-MAINTENANCE







## **CAPTERRA CASUAL LUMBER COLOURS**























#### **CAPTERRA CASUAL PRODUCT LINE**





**FX04** 



CRX09



**TX01** 







#### **CAPTERRA CASUAL PRODUCT LINE**

#### TTX03/TBX01





### **CX21**



#### TTX03/TBX03



JAN-07-2020