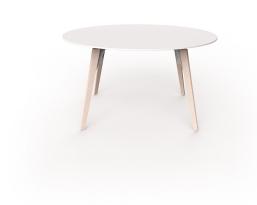

## **FAZ WOOD HIGH TABLE Ø140×74**

## **By Ramon Esteve**

With a warmer, more cheerful, and original design, Vondom adds wood finishes to the legs of the classics Faz chair and bar stool. As well as the bases of the table in its three types. A reinterpretation that reinforces the inspiration of the collection based on minerals and their role in nature. The result is pieces imbued with a spirit of casual luxury, without departing from the ergonomic and elegant architectural forms of the rest of the collection.

Pieces that suit interior areas like lounges, dining rooms and much more. Available in variety of colours.

Faz, a collection that continues to grow, and is taking Vondom's design to a new territory. View online: <a href="https://www.vondom.com/products/54324">https://www.vondom.com/products/54324</a>