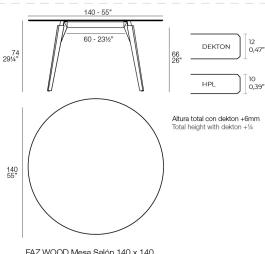

# FAZ WOOD Mesa Salón 140 x 140 FAZ WOOD Lounge Table 55" x 55"

## **Finishes**

HPL WHITE DEKTON

**Ref. 54324**B Ref. 54324M

Wooden base with ceramic surface

| COLOR | HPL | HPL WHITE | DEKTON |
|-------|-----|-----------|--------|
| KELYA |     |           |        |
| DANAE |     |           |        |
| ENTZO |     |           |        |
| WHITE |     |           |        |
| BLACK |     |           |        |