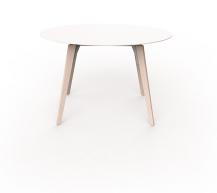

# FAZ WOOD HIGH TABLE Ø120×74

## By Ramon Esteve

With a warmer, more cheerful, and original design, Vondom adds wood finishes to the legs of the classics Faz chair and bar stool. As well as the bases of the table in its three types. A reinterpretation that reinforces the inspiration of the collection based on minerals and their role in nature. The result is pieces imbued with a spirit of casual luxury, without departing from the ergonomic and elegant architectural forms of the rest of the collection.

#### HPL WHITE DEKTON

Ref. 54323B

Ref. 54323M

Wooden base with ceramic surface

| COLOR | HPL | HPL WHITE | DEKTON |
|-------|-----|-----------|--------|
| KELYA |     |           |        |
| DANAE |     |           |        |
| ENTZO |     |           |        |
| WHITE |     |           |        |
| BLACK |     |           |        |