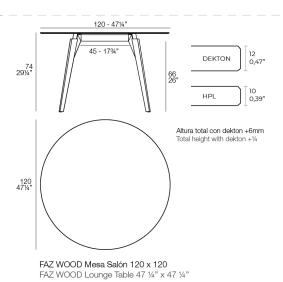

r, more cheerful, and original design, Vondom adds wood finishes to the legs of the classics Faz chair and bar stool. As well as the bases of the table in its three types. A reinterpretation that reinforces the inspiration of the collection based on minerals and their role in nature. The result is pieces imbued with a spirit of casual luxury, without departing from the ergonomic and elegant architectural forms of the rest of the collection.

Pieces that suit interior areas like lounges, dining rooms and much more. Available in variety of colours.

Faz, a collection that continues to grow, and is taking Vondom's design to a new territory. View online: <a href="https://www.vondom.com/products/54323">https://www.vondom.com/products/54323</a>

## **Features**

#### **Weeighip**tion

31.66 Kg



# **Finishes**

#### HPL WHITE DEKTON

Ref. 54323B

Ref. 54323M

Wooden base with ceramic surface

| COLOR | HPL | HPL WHITE | DEKTON |
|-------|-----|-----------|--------|
| KELYA |     |           |        |
| DANAE |     |           |        |
| ENTZO |     |           |        |
| WHITE |     |           |        |
| BLACK |     |           |        |