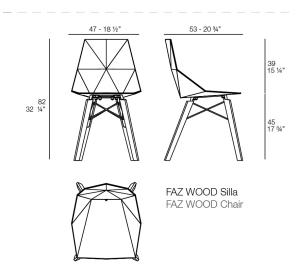

## By Ramon Esteve

With a warmer, more cheerful, and original design, Vondom adds wood finishes to the legs of the classics Faz chair and bar stool. As well as the bases of the table in its three types. A reinterpretation that reinforces the inspiration of the collection based on minerals and their role in nature. The result is pieces imbued with a spirit of casual luxury, without departing from the ergonomic and elegant architectural forms of the rest of the collection.

Pieces that suit interior areas like lounges, dining rooms and much more. Available in variety of colours.

Faz, a collection that continues to grow, and is taking Vondom's design to a new territory. View online: <a href="https://www.vondom.com/products/54295">https://www.vondom.com/products/54295</a>