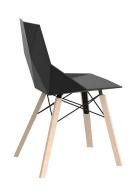

## By Ramon Esteve

With a warmer, more cheerful, and original design, Vondom adds wood finishes to the legs of the classics Faz chair and bar stool. As well as the bases of the table in its three types. A reinterpretation that reinforces the inspiration of the collection based on minerals and their role in nature. The result is pieces imbued with a spirit of casual luxury, without departing from the ergonomic and elegant architectural forms of the rest of the collection.

Pieces that suit interior areas like lounges, dining rooms and much more. Available in variety of colours.

Faz, a collection that continues to grow, and is taking Vondom's design to a new territory. View online: <a href="https://www.vondom.com/products/54295">https://www.vondom.com/products/54295</a>