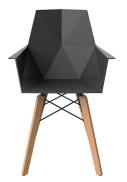

# FAZ WOOD ARMCHAIR

## **By Ramon Esteve**

With a warmer, more cheerful, and original design, Vondom adds wood finishes to the legs of the classics Faz chair and bar stool. As well as the bases of the table in its three types. A reinterpretation that reinforces the inspiration of the collection based on minerals and their role in nature. The result is pieces imbued with a spirit of casual luxury, without departing from the ergonomic and elegant architectural forms of the rest of the collection.

Pieces that suit interior areas like lounges, dining rooms and much more. Available in variety of colours.

Faz, a collection that continues to grow, and is taking Vondom's design to a new territory. View online: <u>https://www.vondom.com/products/54294</u>