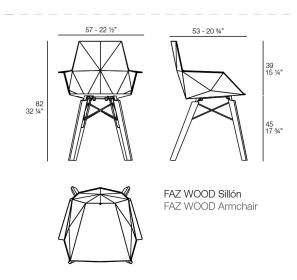

WOOD ARMCHAIR

## **By Ramon Esteve**

With a warmer, more cheerful, and original design, Vondom adds wood finishes to the legs of the classics Faz chair and bar stool. As well as the bases of the table in its three types. A reinterpretation that reinforces the inspiration of the collection based on minerals and their role in nature. The result is pieces imbued with a spirit of casual luxury, without departing from the ergonomic and elegant architectural forms of the rest of the collection.

Pieces that suit interior areas like lounges, dining rooms and much more. Available in variety of colours.

Faz, a collection that continues to grow, and is taking Vondom's design to a new territory. View online: <u>https://www.vondom.com/products/54294</u>

# **Features**

### Designiption

5.04 Kg



# **Finishes**

# BASIC PP LACADO Ref. 54294 Ref. 54294F