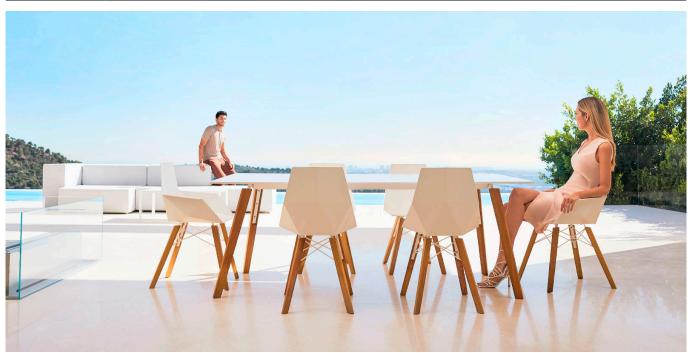

Pieces that suit interior areas like lounges, dining rooms and much more. Available in variety of colours.

Faz, a collection that continues to grow, and is taking Vondom's design to a new territory. View online: <u>https://www.vondom.com/products/54294</u>