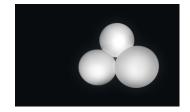

Description

Diffuser

Matte triplex opal blown-glass diffuser

Materials

Wall support: Aluminum

Finishes

**5437-03** White (RAL 9016)

Sketch