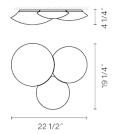

## **PUCK**

Design by Jordi Vilardell.

Reference

5437.

Application

Ceiling Fixtures

Installation type

Surface mounted

Description

Diffuser

Matte triplex opal blown-glass diffuser

Materials

Wall support: Aluminum

Finishes

**5437-03** White (RAL 9016)

Sketch