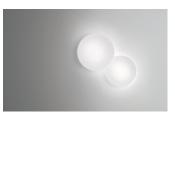

#### Reference

5427.

Application Ceiling Fixtures

Installation type Surface mounted

Description

#### Diffuser

Matte triplex opal blown-glass diffuser

Materials

Wall support: Aluminum

Finishes

5427-03 White (RAL 9016)

Sketch