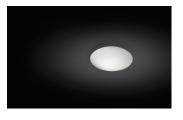

#### 5412.

Application Ceiling Fixtures

Installation type Surface mounted

Description

Diffuser

Matte triplex opal blown-glass diffuser

Materials

Wall support: Aluminum

Finishes

5412-03 White (RAL 9016)

Sketch

**Electrical characteristics** 

1 x LED PLATE 7.6W 350mA

Total 7.6 W

Light source: 2700K CRI >80 822 Im 108 Im/W Fixture: 467 Im 57 Im/W Driver included: CC - Constant Current 350 mA 120-240V 50/60Hz