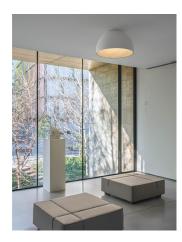

## **DUO**

Design by Ramos & Bassols.

Reference

4878.

Application

Ceiling Fixtures

Installation type

Surface mounted

Description

The collection DUO is inspired by sustainability and wellness. This flush-mount surface light is designed for places with a lower ceiling. The inner surface of the shade is lined with oak veneer, enveloped in a matte lacquered outer shell constructed of aluminum. The LED light source provides an even illumination with its polycarbonate diffuser. DUO is available in three finishes.

Diffuser

Polycarbonate diffuser

Materials

Body: Aluminum Shade: Oak wood Canopy: Aluminum

Finishes

4878-18 Black (ADAPTA RF 9913 WX)

4878-58 Cream (RAL 7044)

4878-93 White (RAL 9016)