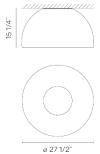

Sketch

**Electrical characteristics** 

1 x LED PLATE 31W 900mA

×

 $\textbf{Light source:}\ 2700 \text{K CRI} > 90\ 1705\ \text{Im}\ 55\ \text{Im/W}$ 

Driver included: CC - Constant Current 900 mA 100-277V 50/60Hz