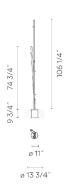

## Reference

4811.

Application Outdoor

Installation type Recessed

.....

## Description

Bamboo is a recessed outdoor lamp with two arms. Available in three finishes – khaki and oxide – that make it possible to camouflage and integrate it into the landscape, with the added surprise that it produces light. Designed by Antoni Arola & Enric Rodríguez.

Diffuser

PMMA diffuser

Materials Body: Resin + fiberglass Diffuser: Acrylic

Finishes

4811-07 Khaki (RAL 7006)

4811-54 Oxide (RAL 8017)

Sketch

Electrical characteristics