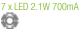

Total 14.7 W

Light source: 2700K CRI >80 1395 Im 95 Im/W Fixture: 332 Im 22 Im/W Driver included: CC - Constant Current 700 mA 120-277V 50/60Hz

Electronic dimming: NO DIMMING

Installation and assembly Please see the installation manual