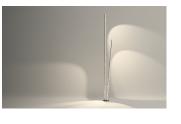

## Description

Bamboo is a recessed outdoor lamp with two arms. Available in three finishes – khaki and oxide – that make it possible to camouflage and integrate it into the landscape, with the added surprise that it produces light. Designed by Antoni Arola & Enric Rodríguez.

Light distribution

**Ground lighting** Outdoor lighting

Photometric data

Certificates