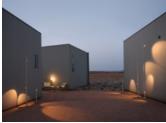

## Description

Bamboo is a recessed outdoor lamp with two arms. Available in three finishes – khaki and oxide – that make it possible to camouflage and integrate it into the landscape, with the added surprise that it produces light. Designed by Antoni Arola & Enric Rodríguez.

Light distribution

**Ground lighting** Outdoor lighting

Photometric data

Certificates