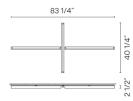

Description

Wall sconce. The light rods, anchored to an aluminum profile are arranged around a central perpendicular axis, in parallel or angled. The modular character allows for large interconnected lights murals to be configured.

Diffuser

PMMA diffuser

Materials

Diffuser: Acrylic LED support: Aluminum Wall support: Aluminum

Finishes

2361-11 Black (NCS S 8500N)

2361-13 Grey L1 (NCS S 1000-N)

Sketch