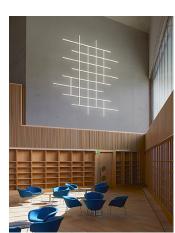

Description

Wall sconce. The light rods, anchored to an aluminum profile are arranged around a central perpendicular axis, in parallel or angled. The modular character allows for large interconnected lights murals to be configured.

Diffuser

PMMA diffuser

Materials

Diffuser: Acrylic LED support: Aluminum Wall support: Aluminum

Finishes

2361-11 Black (NCS S 8500N)

2361-13 Grey L1 (NCS S 1000-N)

Sketch