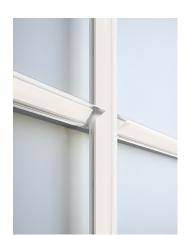

Description

Wall sconce. The light rods, anchored to an aluminum profile are arranged around a central perpendicular axis, in parallel or angled. The modular character allows for large interconnected lights murals to be configured.

Diffuser

PMMA diffuser

Materials

Diffuser: Acrylic LED support: Aluminum Wall support: Aluminum

Finishes

2361-11 Black (NCS S 8500N)

2361-13 Grey L1 (NCS S 1000-N)

Sketch