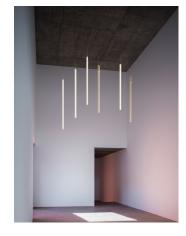

#### Description

Hanging lamp. Providing an ambient or indirect light through its vertical methacrylate diffuser. The diffuser is supported by a fine grade steel structure. By combining several units of differing heights a more dynamic effect can be achieved for larger spaces.