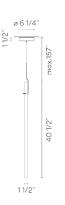

#### 2355.

Application Pendants

Installation type Surface mounted

#### Description

Hanging lamp. Providing an ambient or indirect light through its vertical methacrylate diffuser. The diffuser is supported by a fine grade steel structure. By combining several units of differing heights a more dynamic effect can be achieved for larger spaces.

#### Diffuser

PMMA diffuser

Materials Diffuser: Polycarbonate LED support: Aluminum Pendant structure: Steel

Finishes

Canopy: Steel

2355-11 Black (NCS S 8500N )

2355-20 Gold finish (Gold)

Sketch