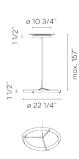

#### 2350.

Application Pendants

Installation type Surface mounted

#### Diffuser

Acrylic diffuser

Materials Diffuser: Acrylic LED support: Aluminum Pendant structure: Steel

#### Finishes

Canopy: Steel

2350-11 Black (NCS S 8500N )

2350-20 Gold finish (Gold)

Sketch

Electrical characteristics1 x LED STRIP 24V 23W

Total 23.0 W

Light source: 3000K CRI >80 2274.17 lm 98.87 lm/W Fixture: 1726.78 lm 62.66 lm/W Driver included: CV - Constant Voltage 120-277V 50/60Hz