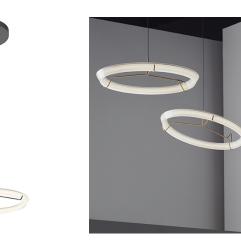

#### Description

The Halo Jewel hanging lamps, configuration featuring circular piece, is a Martín Azúa design. The Halo Jewel collection presents light as a precious element that is expressed in lightweight structures suspended in space.

#### Diffuser

Acrylic diffuser

Materials Diffuser: Acrylic LED support: Aluminum Pendant structure: Steel

#### Finishes

Canopy: Steel

2350-11 Black (NCS S 8500N )

2350-20 Gold finish (Gold)

Sketch

Electrical characteristics1 x LED STRIP 24V 23W

Total 23.0 W

Light source: 3000K CRI >80 2274.17 lm 98.87 lm/W Fixture: 1726.78 lm 62.66 lm/W Driver included: CV - Constant Voltage 120-277V 50/60Hz