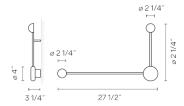

## PIN

Design by Ichiro Iwasaki.

1694.

Application

Wall Fixtures

Installation type

Surface mounted

Description

Wall lamp. Design by Ichiro Iwasaki. Wall light which provides passageways with ambient illumination via indirect light. Available in black and cream matte finishes.

Diffuser

Polycarbonate diffuser

Materials

Head: Aluminum

Base: Zinc aluminum alloy Diffuser: Polycarbonate

Rods: Steel

Finishes

1694-04 Black (NCS 9000N)

**1694-58** Cream (NCS S 2005-Y20R)

Sketch

**Electrical characteristics** 