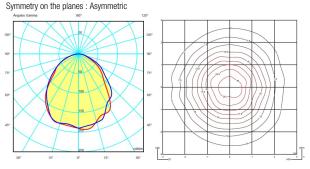

## Indirect lighting

Lamp that emits an upward or backward beam that is reflected by the ceiling or wall.

Photometric data

Efficiency: 46.35% Coordinate system : CG

Total flux: 900.00

Maximum value : 192.66 Light position: C=340.00 G=10.00 Isolux : Floor Light position : X=0.00m Y=0.00m Z=2.50m