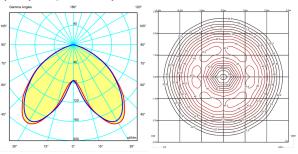

- Black cord

Installation and assembly

Please see the installation manual

**Light distribution** 

## **Indirect lighting**

Lamp that emits an upward or backward beam that is reflected by the ceiling or wall.

Photometric data

Efficiency: 3% Isolux : Floor Total flux : 3200.00 Light position :

Maximum value: 188.45 X=0.00m Y=0.00m Z=3.00m

Light position: C=0.00 G=30.00

Symmetry on the planes : Double symmetrical

Certificates