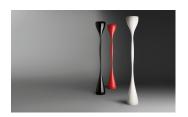

## Description

Design by Diego Fortunato. Made in Spain by Vibia. This sleek contemporary designed torchiere floor lamp is finished with a high gloss white, black or red lacquer over a durable polyurethane body . It features energy efficient lamping for smart general and accent illumination. In-line on/off switch is on the cord.

Diffuser

Glass diffuser

Materials

Body: Polyurethane rigid foam

Diffuser: Glass

**Finishes** 

1330-10 White (NCS S 0300-N)

1330-25 Beige D1 (NCS S 4005-Y50R)