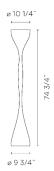

## **JAZZ**

Design by Diego Fortunato.

Reference

1330.

Application

Floor Lamps

Installation type

Surface mounted

1330-45 Blue D1 (NCS S 7010-B10G)

Sketch

**Electrical characteristics** 

1 x PL-T GX24q-4 Triple Tube 42W

Total 42.0 W

Fixture: 6641 lm 0 lm/W Driver included: 120V 50/60Hz

Electronic dimming: NO DIMMING

**Technical characteristics** 