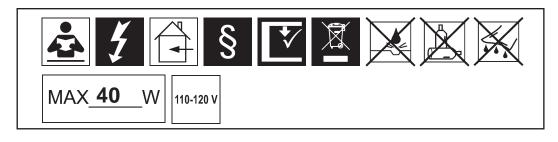

2 Feed stem wires through crossbar and attach to power wires in outlet box.

3 Place light cluster over thread attached to crossbar and secure with half ball.

PAGE 6 5893-\_\_\_ \_\_M 5893-\_\_\_ \_\_M

You will need 5 - G16-1/2 25 Watts Recommended 40 Watts Max MIN 90°C SUPPLY CONDUCTORS