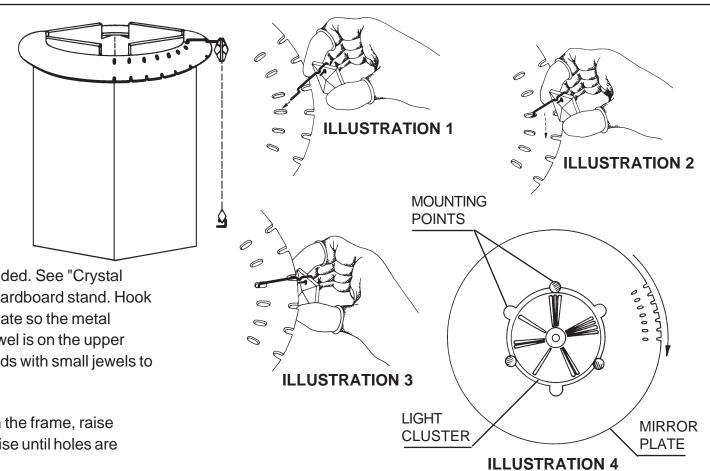

Install bulbs and be sure to test fixture BEFORE trimming.

NOTE: There will be a slight resistance when putting the pin through the top crystal. Do NOT bend pin or try to scrape out crystal hole. The resistance holds the crystal chain on the pin.

6 Align holes in mirror plate with the balls on the frame, raise mirror plate over balls, then turn mirror clockwise until holes are halfway between balls. See illustration #4.