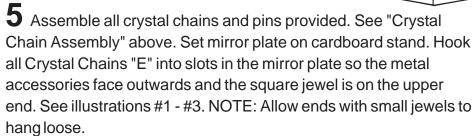

Install bulbs and be sure to test fixture BEFORE trimming.

NOTE: There will be a slight resistance when putting the pin through the top crystal. Do NOT bend pin or try to scrape out crystal hole. The resistance holds the crystal chain on the pin.