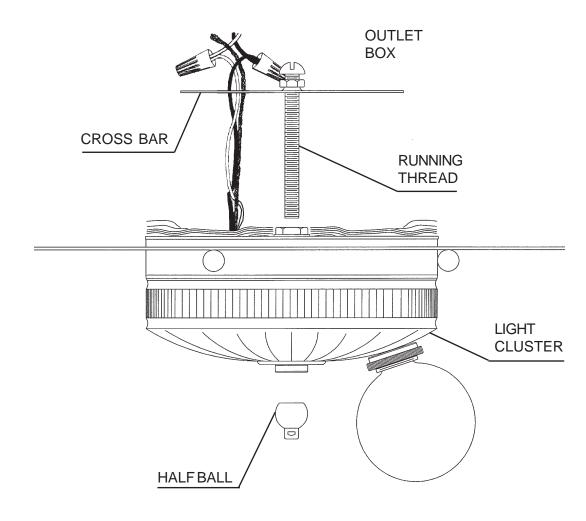

2 Feed stem wires through crossbar and attach to power wires in outlet box.

3 Place light cluster over thread attached to crossbar and secure with half ball.

PAGE 6 5893-\_\_\_ \_\_M 5893-\_\_\_ \_\_M

You will need 5 - G16-1/2 25 Watts Recommended 40 Watts Max MIN 90°C SUPPLY CONDUCTORS