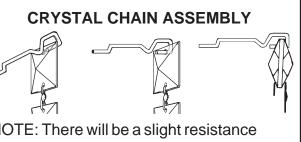

Install bulbs and be sure to test fixture BEFORE trimming.

NOTE: There will be a slight resistance when putting the pin through the top crystal. Do NOT bend pin or try to scrape out crystal hole. The resistance holds the crystal chain on the pin.