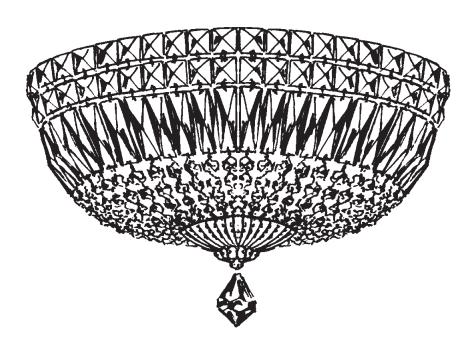

## PETIT CRYSTAL DELUXE 5893- \_\_\_ M

THIS DESIGN IS THE PROPRIETARY TRADEDRESS/TRADEMARKOF SWAROVSKI LIGHTING, LTD.

5 Lights
Diameter: 14"
Body Length: 8"
Hanging Weight: 7 lbs.

All electrical components must be installed by a licensed electrician in accordance with the National Electric Code and the appropriate local electrical codes.