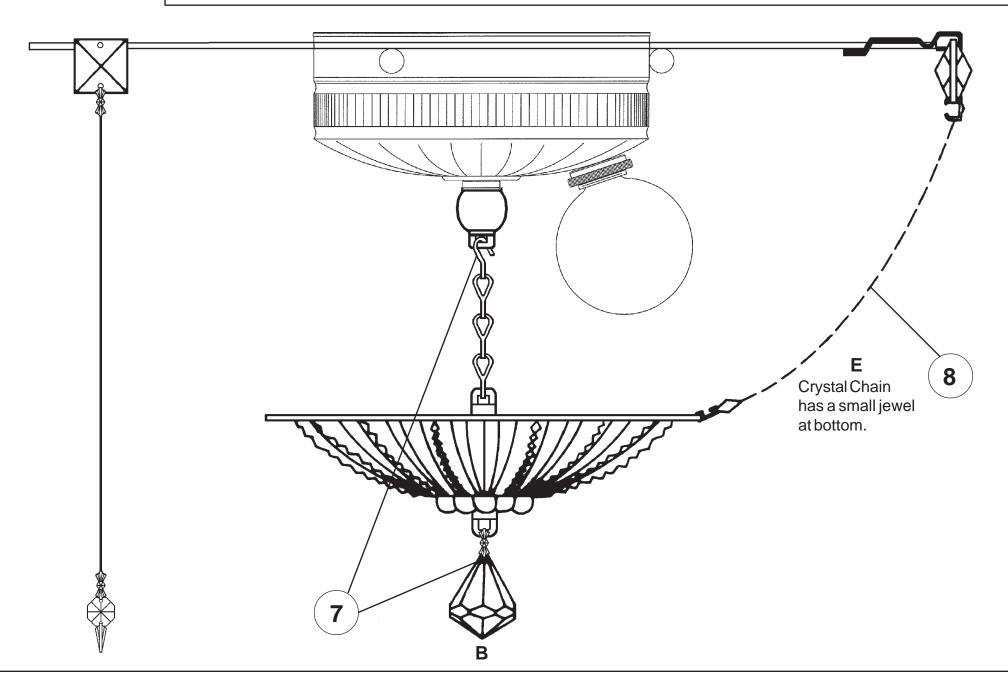

2 Feed stem wires through crossbar and attach to power wires in outlet box.

3 Place light cluster over thread attached to crossbar and secure with half ball.

PAGE 6 5893-\_\_\_ \_\_M 5893-\_\_\_ \_\_M

You will need 5 - G16-1/2 25 Watts Recommended 40 Watts Max MIN 90°C SUPPLY CONDUCTORS

Install bulbs and be sure to test fixture BEFORE trimming.

NOTE: There will be a slight resistance when putting the pin through the top crystal. Do NOT bend pin or try to scrape out crystal hole. The resistance holds the crystal chain on the pin.