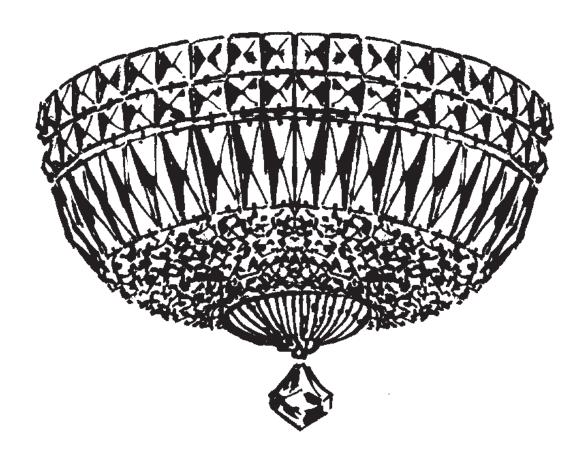

## PETIT CRYSTAL DELUXE 5892- \_\_\_ M

THIS DESIGN IS THE PROPRIETARY TRADEDRESS/TRADEMARKOF SWAROVSKILIGHTING, LTD.

5 Lights
Diameter: 12"
Body Length: 8"
Hanging Weight: 6 lbs.

All electrical components must be installed by a licensed electrician in accordance with the National Electric Code and the appropriate local electrical codes.