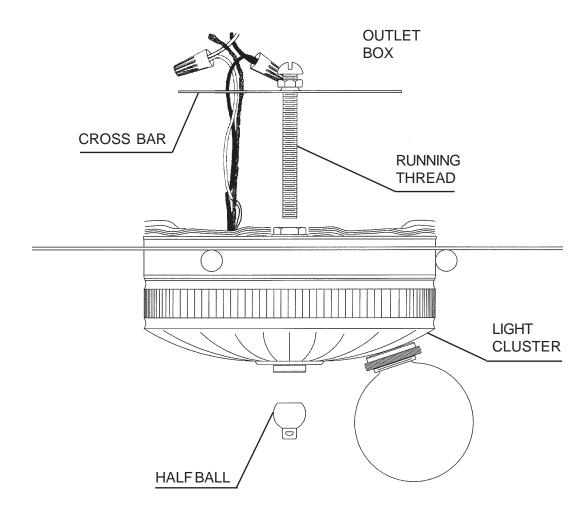

1 Remove crossbar from light cluster and attach to outlet box.

**2** Feed stem wires through crossbar and attach to power wires in outlet box.

3 Place light cluster over thread attached to crossbar and secure with half ball.