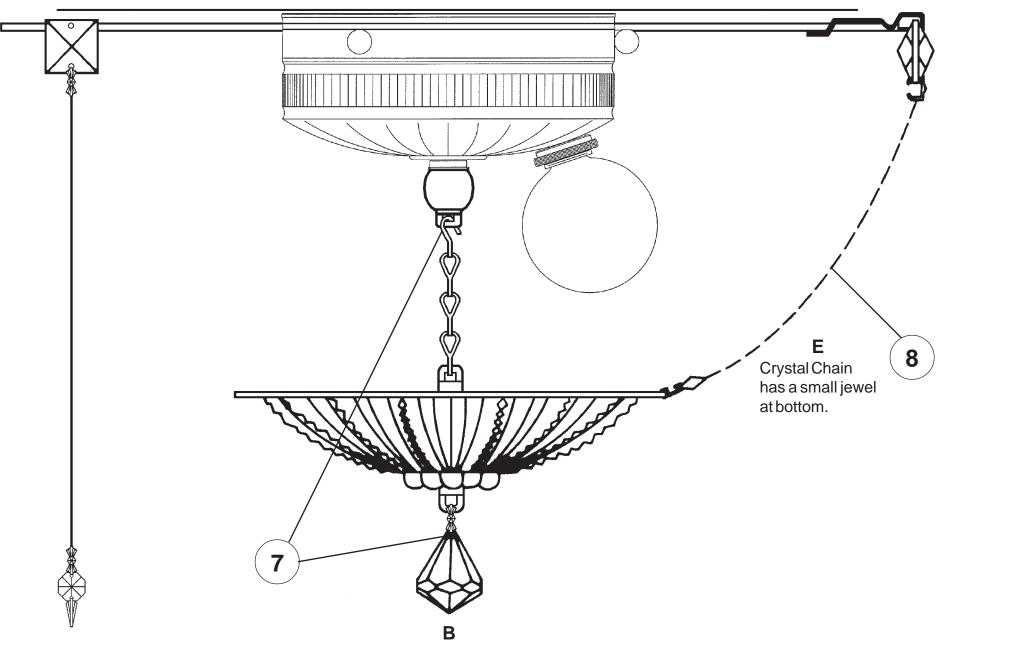

1 Remove crossbar from light cluster and attach to outlet box.

**2** Feed stem wires through crossbar and attach to power wires in outlet box.

3 Place light cluster over thread attached to crossbar and secure with half ball.