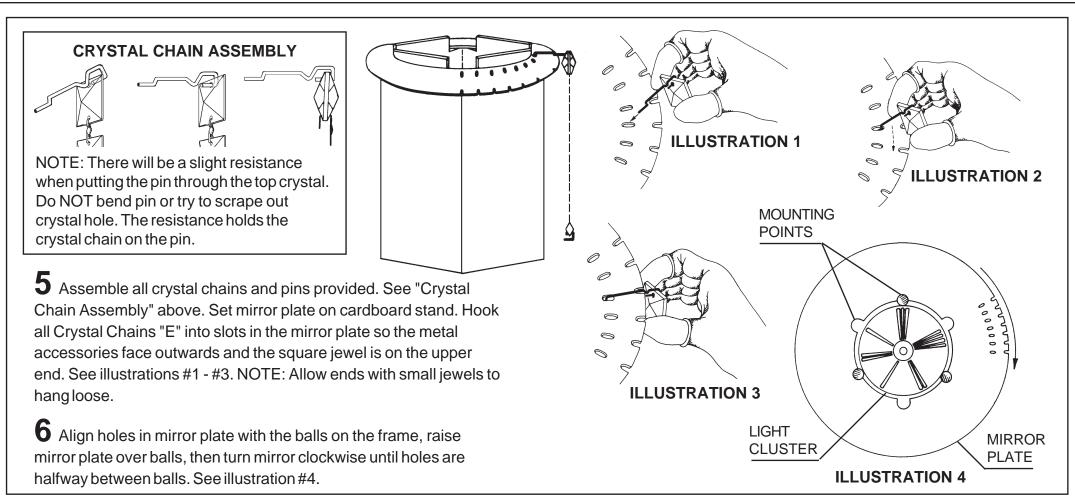

1 Remove crossbar from light cluster and attach to outlet box.

**2** Feed stem wires through crossbar and attach to power wires in outlet box.

3 Place light cluster over thread attached to crossbar and secure with half ball.