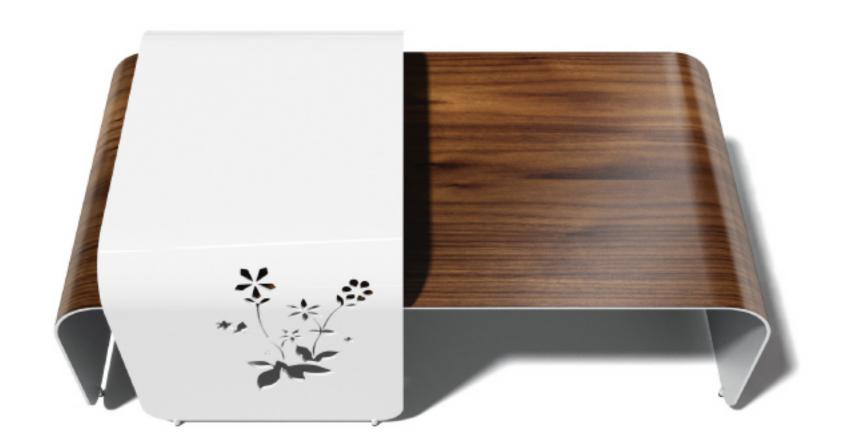

The Flora series utilizes computer controlled precision water jet cutting technology and finaly a durable power coating is applied. Just like Flow, Flora feels at home indoors and out.

#### nesting end tables

Our end tables are made to nest over the cocktail table, combining to create a layered look that highlights the complimentary surfaces and materials. A small storage area is created that can be used to conceal magazines, remotes, and incidentals.