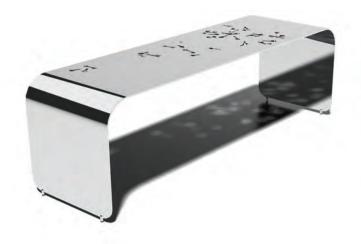

| orikami bench | BOT-BEN-KR-AM7           |
|---------------|--------------------------|
| materials     | Aluminum, Powder Coating |
| designers     | Karim Rashid             |
| dimensions    | 60 L x 18 D x 18 H in    |
| metallic      | н                        |