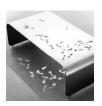

The Flora series utilizes computer controlled precision water jet cutting technology and finaly a durable power coating is applied. Just like Flow, Flora feels at home indoors and out.

#### water-jet

Water is expelled from a small nozzle at a high velocity to create intricate designs in the aluminum. There is no heat involved in the process so the material maintains its interrity.