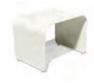

# The Natural series is exactly what it claims to be. Composed of a solid wood core without a trace of aluminum, these benches are Mother Nature's way of combining organic material with modern design. The end result? Nothing short of stunning ... naturally.

| natural series | bench | BOT_BEN_NAT_WALN      |
|----------------|-------|-----------------------|
| materials      |       | Walnut                |
| designer       |       | Dario Antonioni       |
| dimensions     |       | 60 L x 18 D x 18 H in |
|                |       | H L                   |

| natural series | bench | BOT_BEN_NAT_RIFT      |
|----------------|-------|-----------------------|
| materials      |       | Rift Oak              |
| designer       |       | Dario Antonioni       |
| dimensions     |       | 60 L x 18 D x 18 H in |
|                |       | н                     |