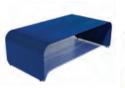

### iconic form indoor/outdoor powder coat

The Flow series starts with a minimalist aluminum form followed by an oven baked powder coat that is highly durable and UV stable. Flow feels at home indoors and out.

### flow series bench

| materials  | Aluminum, Powder Coating        |
|------------|---------------------------------|
| designers  | Dario Antonioni   Brandon Lynne |
| dimensions | 60 L x 18 D x 18 H in           |