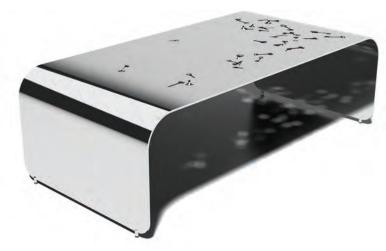

The Flora series utilizes computer controlled precision water jet cutting technology and finaly a durable power coating is applied. Just like Flow, Flora feels at home indoors and out.