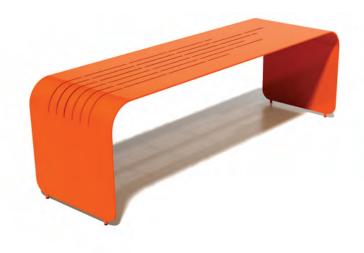

| lines bench | BOT-BEN-MV-POR           |
|-------------|--------------------------|
| materials   | Aluminum, Powder Coating |
| designers   | Massimo & Lella Vignelli |
| dimensions  | 60 L x 18 D x 18 H in    |
| orange left | н                        |