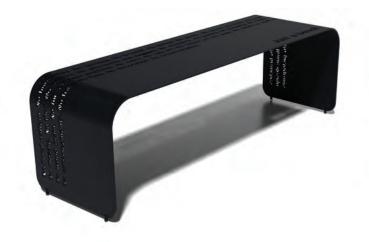

| no ornamentation k | pench         | BOT-BEN-CZ-BKN |
|--------------------|---------------|----------------|
| materials          | Aluminum, Pov | vder Coating   |
| designers          | Claude Zellwe | ger            |
| dimensions         | 60 L x 18 D x | 18 H in        |
| just black         | н             |                |