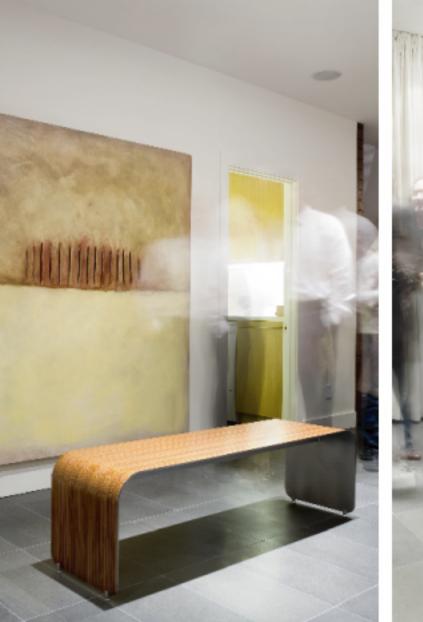

#### naturally beautiful

The Botanist Natural series is available in a wide range of woods, from dramatic ebony to the lightest maple. The engineered, eco-friendly veneer gives the character and warmth of wood in an impossiblely thin form.

#### our veneers

We use engineered veneers which are grown in a controlled poplar forest and dyed to look like exotics. The finished veneer is still real wood but this process keeps the exotics in the forest where they belong.