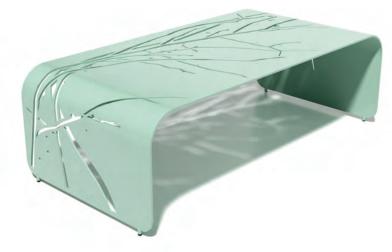

| albero cocktail   | BOT-CKT-JR-SFG                  |
|-------------------|---------------------------------|
| materials         | Aluminum, Powder Coating        |
| designers         | Joseph Ricchio with Kara Larsen |
| dimensions        | 50 L x 25 D x 16 H in           |
| inspiration green | н                               |