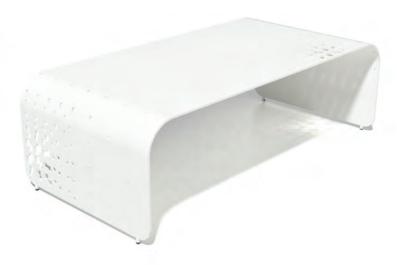

### flora series cocktail

| materials  | Aluminum, Powder Coating        |
|------------|---------------------------------|
| designers  | Dario Antonioni   Brandon Lynne |
| dimensions | 50 L x 25 D x 16 H in           |
|            |                                 |