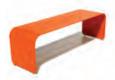

| lines bench | BOT-BEN-MV-POR           |
|-------------|--------------------------|
| materials   | Aluminum, Powder Coating |
| designers   | Massimo & Lella Vignelli |
| dimensions  | 60 L x 18 D x 18 H in    |
| orange left | н                        |