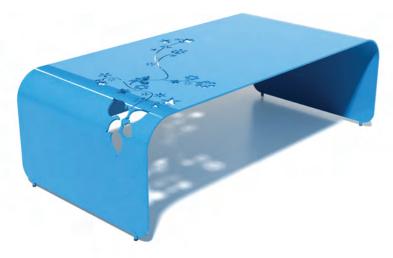

The Flora series utilizes computer controlled precision water jet cutting technology and finaly a durable power coating is applied. Just like Flow, Flora feels at home indoors and out.

### flora series cocktail

| materials  | Aluminum, Powder Coating        |
|------------|---------------------------------|
| designers  | Dario Antonioni   Brandon Lynne |
| dimensions | 50 L x 25 D x 16 H in           |
|            |                                 |