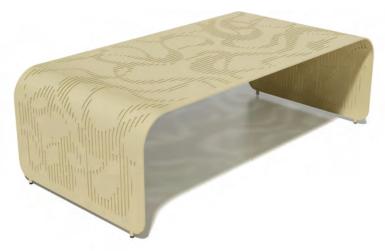

The Flora series utilizes computer controlled precision water jet cutting technology and finaly a durable power coating is applied. Just like Flow, Flora feels at home indoors and out.