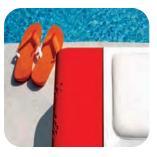

#### worried about water & rust?

Don't be. All Botanist pieces are made from aluminum alloy that is highly corrosion resistant and powder-coated for extreme durability. They are happy to live in a damp environment and look great in a garden or around the pool.