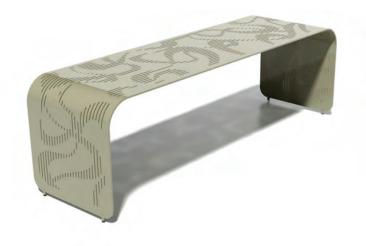

The Flora series utilizes computer controlled precision water jet cutting technology and finaly a durable power coating is applied. Just like Flow, Flora feels at home indoors and out.