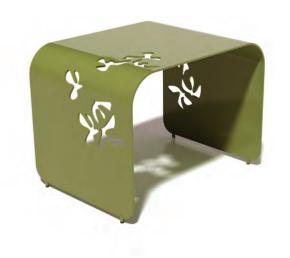

# Joseph Ricchio with Kara Larsen Albero

| albero end        | BOT-END-JR-SFG                  |
|-------------------|---------------------------------|
| materials         | Aluminum, Powder Coating        |
| designers         | Joseph Ricchio with Kara Larsen |
| dimensions        | 26 L x 20 D x 19 H in           |
| inspiration green | н                               |

The Flora series utilizes computer controlled precision water jet cutting technology and finaly a durable power coating is applied. Just like Flow, Flora feels at home indoors and out.