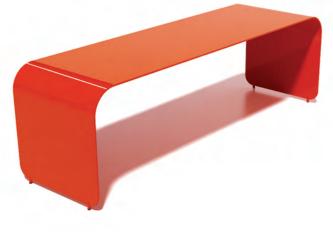

### iconic form indoor/outdoor powder coat

The Flow series starts with a minimalist aluminum form followed by an oven baked powder coat that is highly durable and UV stable. Flow feels at home indoors and out.

### flow series bench

| materials  | Aluminum, Powder Coating        |
|------------|---------------------------------|
| designers  | Dario Antonioni   Brandon Lynne |
| dimensions | 60 L x 18 D x 18 H in           |