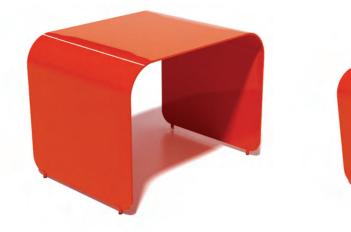

### iconic form indoor/outdoor powder coat

The Flow series starts with a minimalist aluminum form followed by an oven baked powder coat that is highly durable and UV stable. Flow feels at home indoors and out.

### flow series end

| materials  | Aluminum, Powder Coating        |
|------------|---------------------------------|
| designers  | Dario Antonioni   Brandon Lynne |
| dimensions | 26 L x 20 D x 19 H in           |