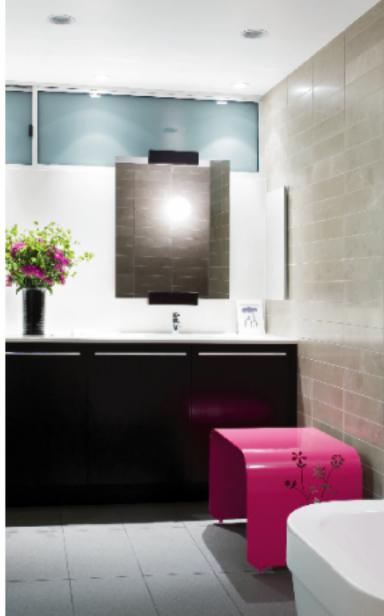

#### sleek and subtle

The sleek forms and intricate details of the botanist series communicate a sophistication of design and space. At home in a modern setting, as well as in the outdoors, the botanist pieces elevate the character of their surroundings.

#### want a custom color?

We use the TIGER Drylac® Series 38 coating system, and can create custom Botanist pieces using any of their avaiable colors. Contact us to receive a color specification chart (Minimum order and setup fees apply)