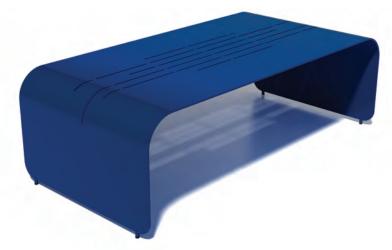

| lines cocktail | BOT-CKT-MV-RYB           |
|----------------|--------------------------|
| materials      | Aluminum, Powder Coating |
| designers      | Massimo & Lella Vignelli |
| dimensions     | 50 L x 25 D x 16 H in    |
| blue center    | н                        |