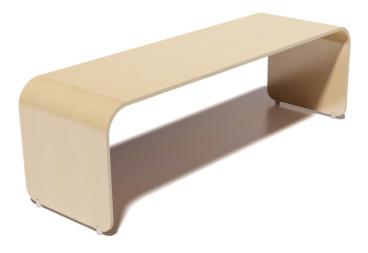

# The Natural series is exactly what it claims to be. Composed of a solid wood core without a trace of aluminum, these benches are Mother Nature's way of combining organic material with modern design. The end result? Nothing short of stunning ... naturally.

| natural series | bench | BOT_BEN_NAT_WALN      |
|----------------|-------|-----------------------|
| materials      |       | Walnut                |
| designer       |       | Dario Antonioni       |
| dimensions     |       | 60 L x 18 D x 18 H in |
|                |       | H L                   |

| natural series | bench | BOT_BEN_NAT_RIFT      |
|----------------|-------|-----------------------|
| materials      |       | Rift Oak              |
| designer       |       | Dario Antonioni       |
| dimensions     |       | 60 L x 18 D x 18 H in |
|                |       | н                     |