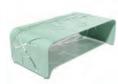

The Flora series utilizes computer controlled precision water jet cutting technology and finaly a durable power coating is applied. Just like Flow, Flora feels at home indoors and out.

### flora series bench

| materials  | Aluminum, Powder Coating        |
|------------|---------------------------------|
| designers  | Dario Antonioni   Brandon Lynne |
| dimensions | 60 L x 18 D x 18 H in           |