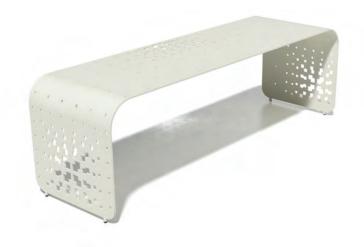

| lines bench | BOT-BEN-MV-POR           |
|-------------|--------------------------|
| materials   | Aluminum, Powder Coating |
| designers   | Massimo & Lella Vignelli |
| dimensions  | 60 L x 18 D x 18 H in    |
| orange left | н                        |