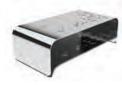

### iconic form indoor/outdoor powder coat

The Flow series starts with a minimalist aluminum form followed by an oven baked powder coat that is highly durable and UV stable. Flow feels at home indoors and out.

### flow series end

| materials  | Aluminum, Powder Coating        |
|------------|---------------------------------|
| designers  | Dario Antonioni   Brandon Lynne |
| dimensions | 26 L x 20 D x 19 H in           |