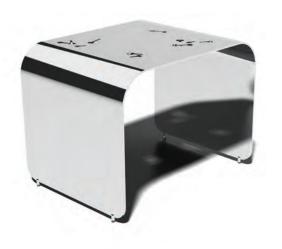

| orikami cocktail | BOT-CKT-KR-CM4           |
|------------------|--------------------------|
| materials        | Aluminum, Powder Coating |
| designers        | Karim Rashid             |
| dimensions       | 50 L x 25 D x 16 H in    |
| champagne        | н                        |