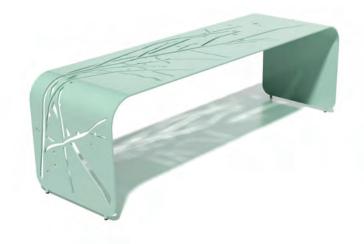

| albero bench      | BOT-BEN-JR-SFG                  |
|-------------------|---------------------------------|
| materials         | Aluminum, Powder Coating        |
| designers         | Joseph Ricchio with Kara Larsen |
| dimensions        | 60 L x 18 D x 18 H in           |
| inspiration green | н                               |