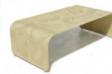

The Flora series utilizes computer controlled precision water jet cutting technology and finaly a durable power coating is applied. Just like Flow, Flora feels at home indoors and out.

### flora series end

| materials  | Aluminum, Powder Coating        |
|------------|---------------------------------|
| designers  | Dario Antonioni   Brandon Lynne |
| dimensions | 26 L x 20 D x 19 H              |