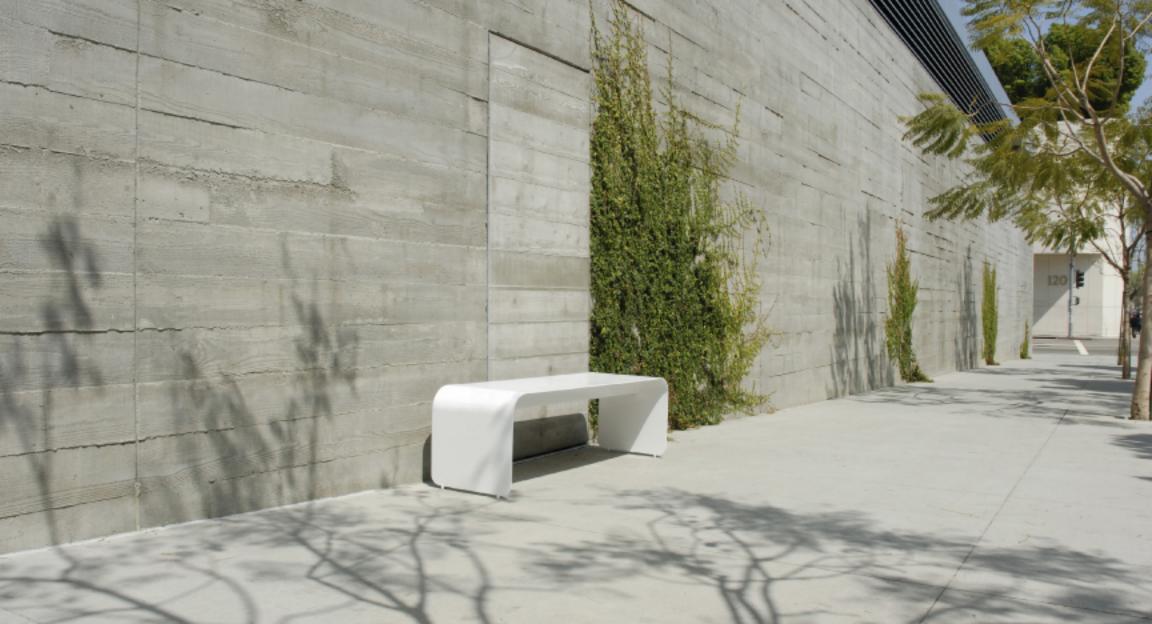

#### impossibly thin

The thin profile cleverly conceals the true strength and durability of each Botanist piece.

#### worried about strength?

Each piece is formed from a quarter-inch aluminum alloy sheet, making it durable, yet lighter than you might expect. In addition, the cocktail table and bench are reinforced furthur with a structural brace that is welded in place. Even the cocktail table can be used as occasional seating during an outdoor soiree or a loft party.