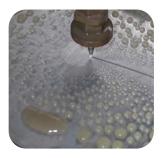

#### water-jet

Water is expelled from a small nozzle at a high velocity to create intricate designs in the aluminum. There is no heat involved in the process so the material maintains its interrity.