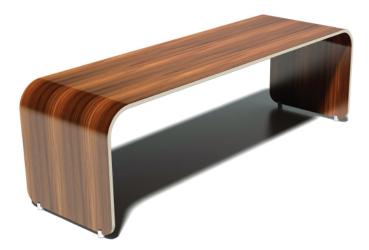

# The Natural series is exactly what it claims to be. Composed of a solid wood core without a trace of aluminum, these benches are Mother Nature's way of combining organic material with modern design. The end result? Nothing short of stunning ... naturally.

| natural series | bench | BOT_BEN_NAT_WALN      |
|----------------|-------|-----------------------|
| materials      |       | Walnut                |
| designer       |       | Dario Antonioni       |
| dimensions     |       | 60 L x 18 D x 18 H in |
|                |       | H L                   |

| natural series | bench | BOT_BEN_NAT_RIFT      |
|----------------|-------|-----------------------|
| materials      |       | Rift Oak              |
| designer       |       | Dario Antonioni       |
| dimensions     |       | 60 L x 18 D x 18 H in |
|                |       | н                     |