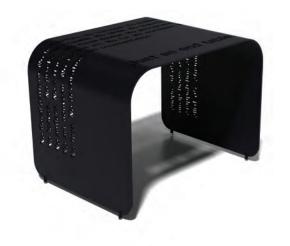

# Claude Zellweger no ornamentation

| no ornamentation | end BOT-END-CZ-BKM       |
|------------------|--------------------------|
| materials        | Aluminum, Powder Coating |
| designers        | Claude Zellweger         |
| dimensions       | 26 L x 20 D x 19 H in    |
| just black       | н                        |