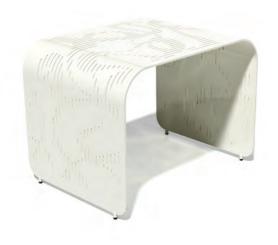

The Flora series utilizes computer controlled precision water jet cutting technology and finaly a durable power coating is applied. Just like Flow, Flora feels at home indoors and out.