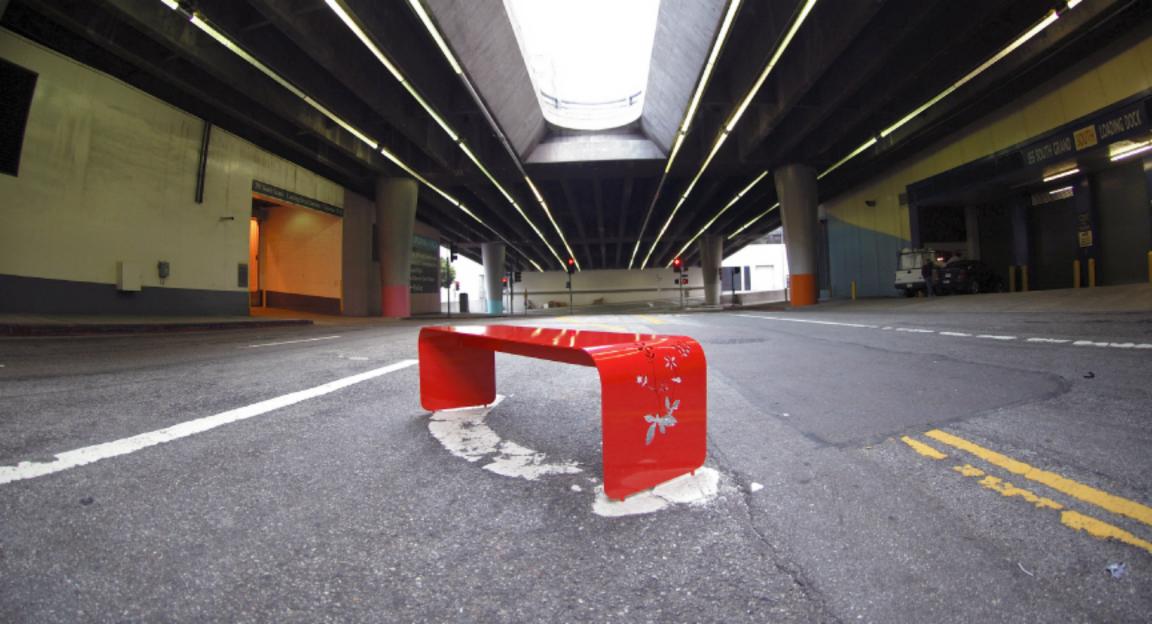

#### worried about water & rust?

Don't be. All Botanist pieces are made from aluminum alloy that is highly corrosion resistant and powder-coated for extreme durability. They are happy to live in a damp environment and look great in a garden or around the pool.

#### worried about strength?

Each piece is formed from a quarter-inch aluminum alloy sheet, making it durable, yet lighter than you might expect. In addition, the cocktail table and bench are reinforced furthur with a structural brace that is welded in place. Even the cocktail table can be used as occasional seating during an outdoor soiree or a loft party.