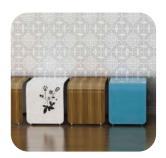

# Margo Chase Flight

| flight end | BOT-END-MC-GRN           |
|------------|--------------------------|
| materials  | Aluminum, Powder Coating |
| designers  | Margo Chase              |
| dimensions | 26 L x 20 D x 19 H in    |
| leaf green | н                        |

| flight bench | BOT-BEN-MC-BNM           |
|--------------|--------------------------|
| materials    | Aluminum, Powder Coating |
| designers    | Margo Chase              |
| dimensions   | 60 L x 18 D x 18 H in    |
| earth brown  | н                        |

| flight cocktail | BOT-CKT-MC-ORM           |
|-----------------|--------------------------|
| materials       | Aluminum, Powder Coating |
| designers       | Margo Chase              |
| dimensions      | 50 L x 25 D x 16 H in    |
| orange glow     | н                        |