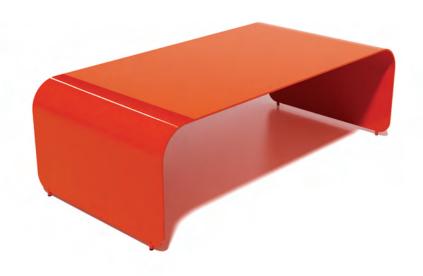

### iconic form indoor/outdoor powder coat

The Flow series starts with a minimalist aluminum form followed by an oven baked powder coat that is highly durable and UV stable. Flow feels at home indoors and out.