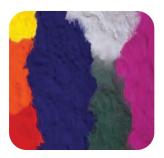

#### tough powder coat

Our powder coating is tougher than any paint. The process applies plastic resin particles to each peice, which is then baked in an oven, creating a durable layer of plastic on the surface. The colors are UV and weather resistant intended to be used outdoors. It's the toughest stuff that we could find, and we think it looks great too.

#### want a custom color?

We use the TIGER Drylac® Series 38 coating system, and can create custom Botanist pieces using any of their avaiable colors. Contact us to receive a color specification chart (Minimum order and setup fees apply)