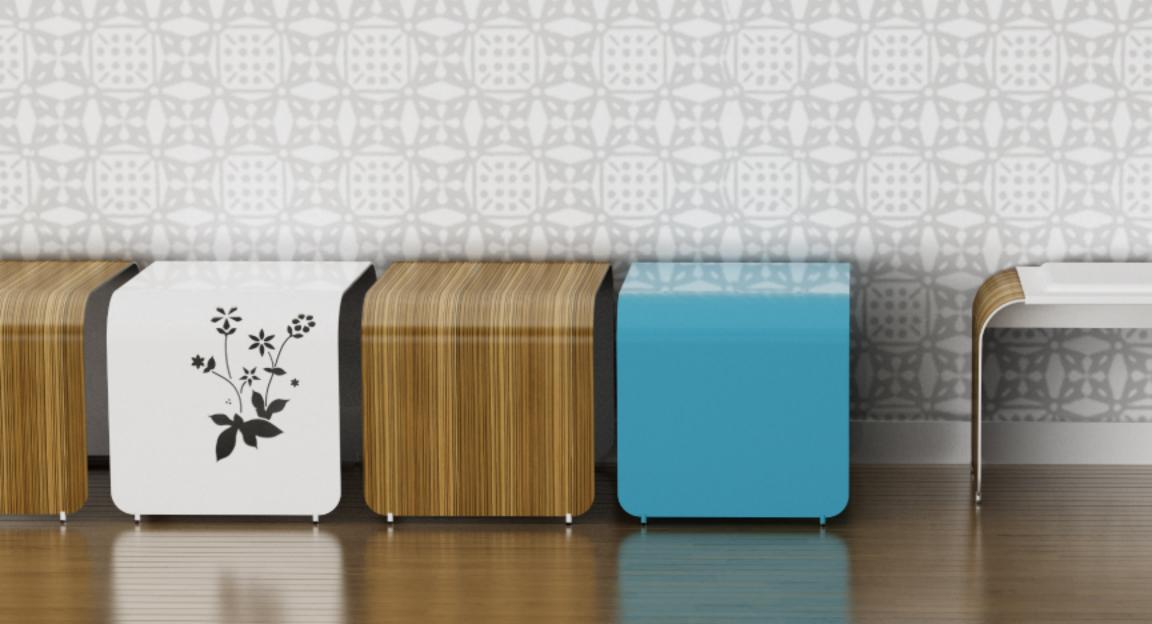

#### mix & match

Having a hard time choosing which finish is best for you? No problem. Mix and match different materials and colors to create a set that is perfect for your environment. For the designer series, you can mix an end table from one designer, with the cocktail table of another.

#### want to try your own graphic?

We are happy to apply your designs, including logos, patterns, and type, to our Botanist pieces. We can work with your designers to develop a product that fits your project. (Minimum order and setup fees apply).