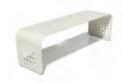

# The Natural series is exactly what it claims to be. Composed of a solid wood core without a trace of aluminum, these benches are Mother Nature's way of combining organic material with modern design. The end result? Nothing short of stunning ... naturally.

| natural series | bench | BOT_BEN_NAT_WALN      |
|----------------|-------|-----------------------|
| materials      |       | Walnut                |
| designer       |       | Dario Antonioni       |
| dimensions     |       | 60 L x 18 D x 18 H in |
|                |       | H L                   |

| natural series | bench | BOT_BEN_NAT_RIFT      |
|----------------|-------|-----------------------|
| materials      |       | Rift Oak              |
| designer       |       | Dario Antonioni       |
| dimensions     |       | 60 L x 18 D x 18 H in |
|                |       | н                     |