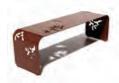

# The Natural series is exactly what it claims to be. Composed of a solid wood core without a trace of aluminum, these benches are Mother Nature's way of combining organic material with modern design. The end result? Nothing short of stunning ... naturally.

| natural series | bench | BOT_BEN_NAT_WALN      |
|----------------|-------|-----------------------|
| materials      |       | Walnut                |
| designer       |       | Dario Antonioni       |
| dimensions     |       | 60 L x 18 D x 18 H in |
|                |       | H L                   |

| natural series | bench | BOT_BEN_NAT_RIFT      |
|----------------|-------|-----------------------|
| materials      |       | Rift Oak              |
| designer       |       | Dario Antonioni       |
| dimensions     |       | 60 L x 18 D x 18 H in |
|                |       | н                     |