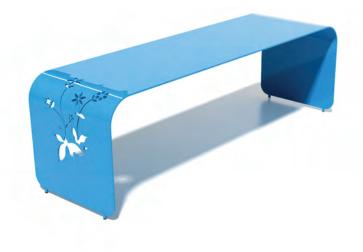

The Flora series utilizes computer controlled precision water jet cutting technology and finaly a durable power coating is applied. Just like Flow, Flora feels at home indoors and out.

### flora series bench

| materials  | Aluminum, Powder Coating        |
|------------|---------------------------------|
| designers  | Dario Antonioni   Brandon Lynne |
| dimensions | 60 L x 18 D x 18 H in           |