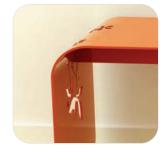

#### impossibly thin

The thin profile cleverly conceals the true strength and durability of each Botanist piece.

#### worried about strength?

Each piece is formed from a quarter-inch aluminum alloy sheet, making it durable, yet lighter than you might expect. In addition, the cocktail table and bench are reinforced furthur with a structural brace that is welded in place. Even the cocktail table can be used as occasional seating during an outdoor soiree or a loft party.