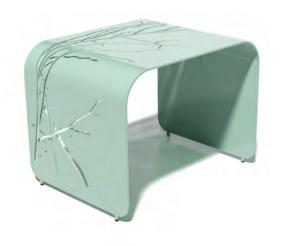

# Joseph Ricchio with Kara Larsen Albero

| albero end        | BOT-END-JR-SFG                  |
|-------------------|---------------------------------|
| materials         | Aluminum, Powder Coating        |
| designers         | Joseph Ricchio with Kara Larsen |
| dimensions        | 26 L x 20 D x 19 H in           |
| inspiration green | н                               |