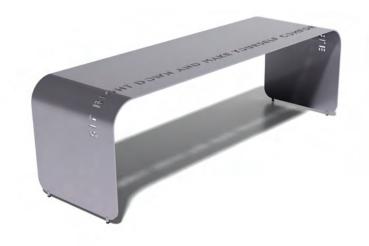

| epigram bench | BOT-BEN-MG-PDG           |
|---------------|--------------------------|
| materials     | Aluminum, Powder Coating |
| designers     | Milton Glaser            |
| dimensions    | 60 L x 18 D x 18 H in    |
| gun grey      | H L                      |