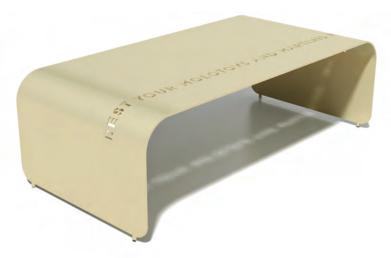

| epigram bench | BOT-BEN-MG-PDG           |
|---------------|--------------------------|
| materials     | Aluminum, Powder Coating |
| designers     | Milton Glaser            |
| dimensions    | 60 L x 18 D x 18 H in    |
| gun grey      | H L                      |