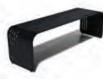

| no ornamentation k | pench         | BOT-BEN-CZ-BKN |
|--------------------|---------------|----------------|
| materials          | Aluminum, Pov | vder Coating   |
| designers          | Claude Zellwe | ger            |
| dimensions         | 60 L x 18 D x | 18 H in        |
| just black         | н             |                |