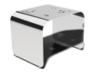

# Yves Behar Pixel Burst

| pixel burst end | BOT-END-YB-BNN           |
|-----------------|--------------------------|
| materials       | Aluminum, Powder Coating |
| designers       | Yves Behar               |
| dimensions      | 26 L x 20 D x 19 H in    |
| earth brown     | н                        |

| pixel burst bench | BOT-BEN-YB-BGM           |
|-------------------|--------------------------|
| materials         | Aluminum, Powder Coating |
| designers         | Yves Behar               |
| dimensions        | 60 L x 18 D x 18 H in    |
| mega beige        | н                        |

| pixel burst cocktail | BOT-CKT-YB-WTM           |
|----------------------|--------------------------|
| materials            | Aluminum, Powder Coating |
| designers            | Yves Behar               |
| dimensions           | 50 L x 25 D x 16 H in    |
| bright white         | н                        |