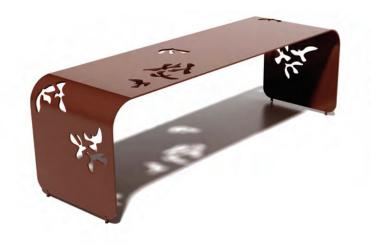

| albero bench      | BOT-BEN-JR-SFG                  |
|-------------------|---------------------------------|
| materials         | Aluminum, Powder Coating        |
| designers         | Joseph Ricchio with Kara Larsen |
| dimensions        | 60 L x 18 D x 18 H in           |
| inspiration green | н                               |

The Flora series utilizes computer controlled precision water jet cutting technology and finaly a durable power coating is applied. Just like Flow, Flora feels at home indoors and out.