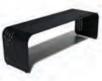

| no ornamentation k | pench         | BOT-BEN-CZ-BKN |
|--------------------|---------------|----------------|
| materials          | Aluminum, Pov | vder Coating   |
| designers          | Claude Zellwe | ger            |
| dimensions         | 60 L x 18 D x | 18 H in        |
| just black         | н             |                |