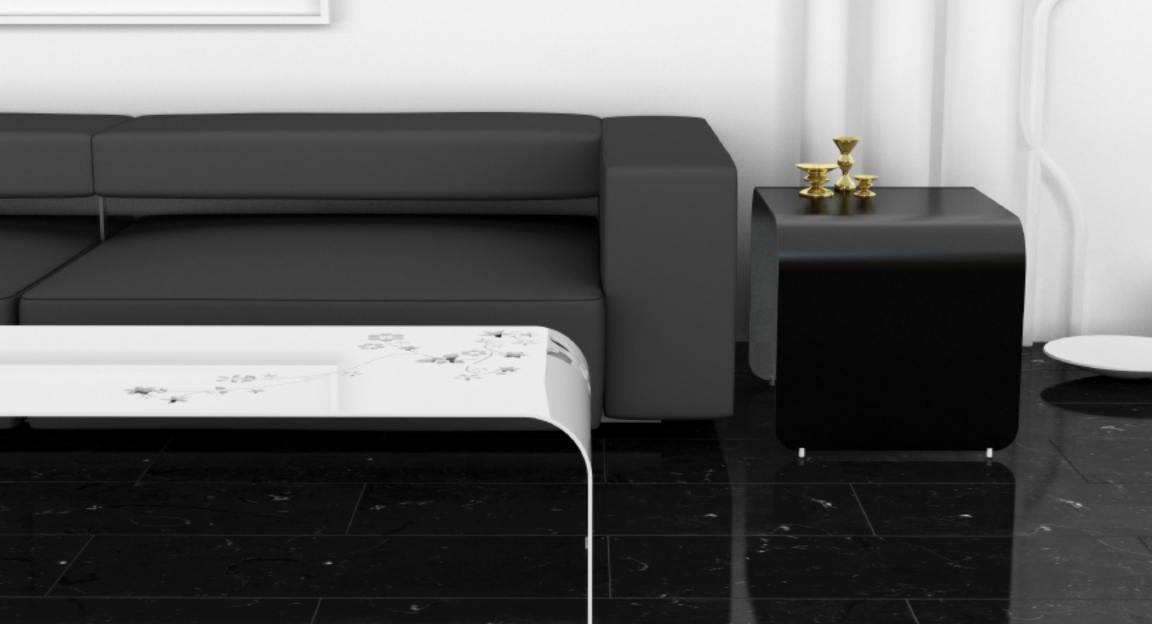

#### nesting end tables

Our end tables are made to nest over the cocktail table, combining to create a layered look that highlights the complimentary surfaces and materials. A small storage area is created that can be used to conceal magazines, remotes, and incidentals.

#### mix & match

Having a hard time choosing which finish is best for you? No problem. Mix and match different materials and colors to create a set that is perfect for your environment. For the designer series, you can mix an end table from one designer, with the cocktail table of another.