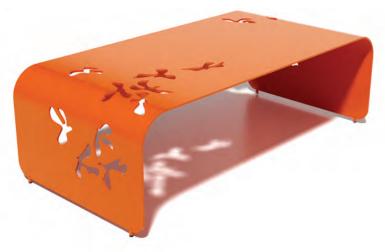

| albero cocktail   | BOT-CKT-JR-SFG                  |
|-------------------|---------------------------------|
| materials         | Aluminum, Powder Coating        |
| designers         | Joseph Ricchio with Kara Larsen |
| dimensions        | 50 L x 25 D x 16 H in           |
| inspiration green | н                               |

The Flora series utilizes computer controlled precision water jet cutting technology and finaly a durable power coating is applied. Just like Flow, Flora feels at home indoors and out.