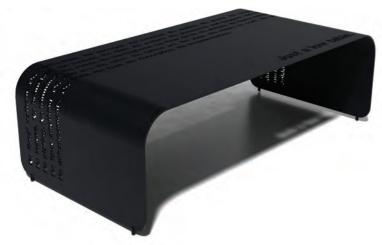

### iconic form indoor/outdoor powder coat

The Flow series starts with a minimalist aluminum form followed by an oven baked powder coat that is highly durable and UV stable. Flow feels at home indoors and out.