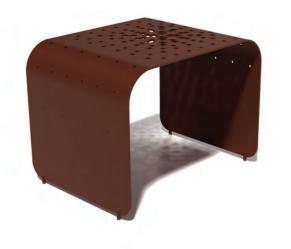

# Claude Zellweger no ornamentation

| no ornamentation | end BOT-END-CZ-BKM       |
|------------------|--------------------------|
| materials        | Aluminum, Powder Coating |
| designers        | Claude Zellweger         |
| dimensions       | 26 L x 20 D x 19 H in    |
| just black       | н                        |

| no ornamentation k | pench         | BOT-BEN-CZ-BKN |
|--------------------|---------------|----------------|
| materials          | Aluminum, Pov | vder Coating   |
| designers          | Claude Zellwe | ger            |
| dimensions         | 60 L x 18 D x | 18 H in        |
| just black         | н             |                |