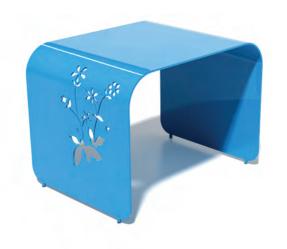

The Flora series utilizes computer controlled precision water jet cutting technology and finaly a durable power coating is applied. Just like Flow, Flora feels at home indoors and out.

### flora series end

| materials  | Aluminum, Powder Coating        |
|------------|---------------------------------|
| designers  | Dario Antonioni   Brandon Lynne |
| dimensions | 26 L x 20 D x 19 H              |