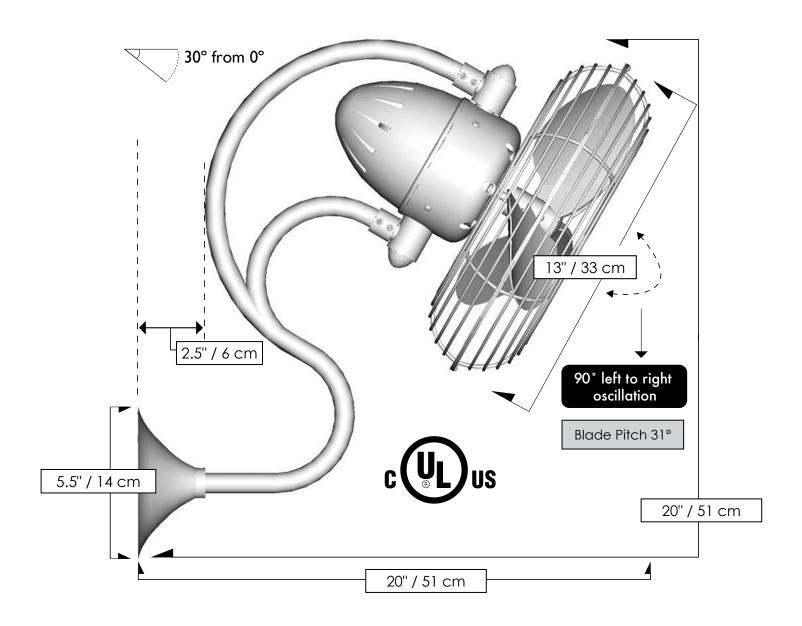

### FINISH AND BLADE OPTIONS

SKU# ME-XX
(Model+Finish)

NEW Matte Black
Textured Bronze TB

| TECHNICAL SPECS                            |                                                                                          |
|--------------------------------------------|------------------------------------------------------------------------------------------|
| Fan Weight                                 | 14 lbs                                                                                   |
| Blade Material                             | Metal / ABS                                                                              |
| Voltage                                    | 110 or 220                                                                               |
| Motor Type                                 | AC                                                                                       |
| Oscillation                                | Yes                                                                                      |
| Fan Diameter                               | 13 inches / 33 cm                                                                        |
| Fan Height                                 | 20 inches / 51 cm                                                                        |
| Fan Projection                             | 20 inches / 51 cm                                                                        |
| Recommended<br>Mounting Height             | Approximately 24 inches / 61 cm from ceiling                                             |
| Fan Guard                                  | Safety Cage                                                                              |
| Environment                                | Damp locations for all finishes<br>Neither coastal, saltwater nor<br>chlorine compatible |
| Ambience                                   | Soothing White Noise                                                                     |
| Safety Certification                       | ETL / CETL                                                                               |
| Warranty                                   | Limited Lifetime                                                                         |
| NEW JAN 21, 2020 DOE MOTOR EFFICIENCY DATA |                                                                                          |
| RPM (Low / High)                           | 1213 / 1495                                                                              |
| CFM (Low / High)                           | 868 / 1303                                                                               |
| Watts (High)                               | 47.68                                                                                    |
| CFM/Watt (High)                            | 27.32                                                                                    |
| Blade Pitch                                | 31°                                                                                      |
| CTANDARD FOUNDATAIT                        |                                                                                          |