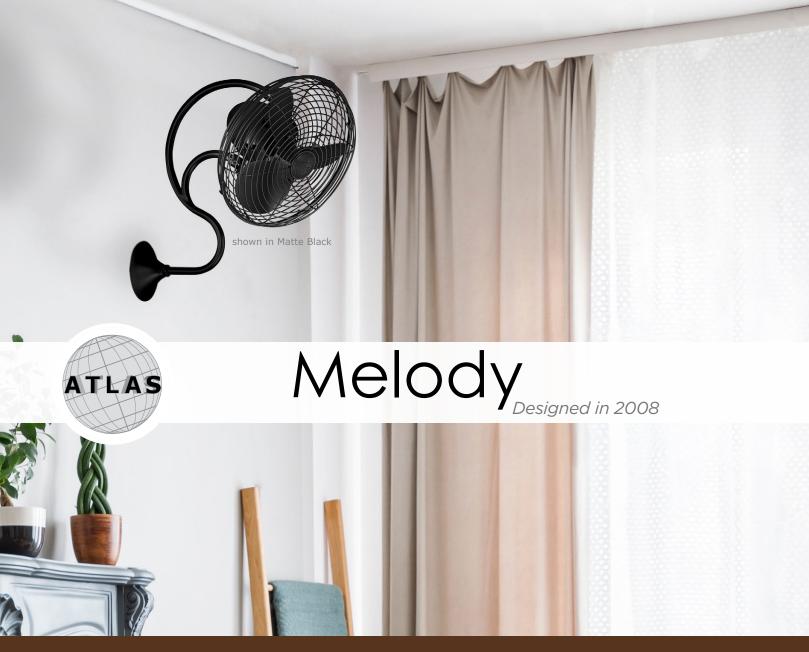

The oscillating Melody, 3-speed wall-mounted fan, designed in the Art Nouveau style with a grand, arching gooseneck, provides maximum multi-directional airflow with its 90° left to right sweep. Melody can be mounted in small, awkward spaces or in front of HVAC ducts to improve the efficiency of the heating, ventilation or air conditioning of any space. Constructed of cast aluminum and heavy stamped steel, the Melody carries a limited lifetime warranty.

# **MELODY**