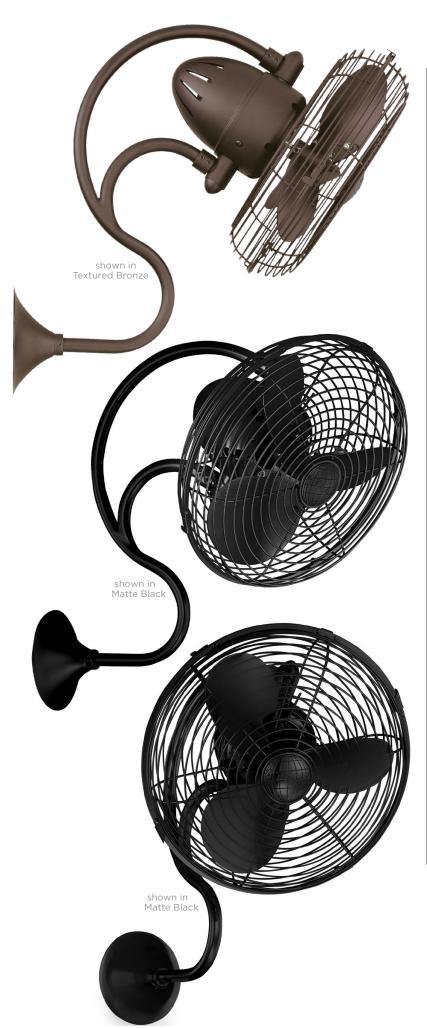

### FINISH AND BLADE OPTIONS

SKU# ME-XX
(Model+Finish)

NEW Matte Black
Textured Bronze TB

| TECHNICAL SPECS                            |                                                                                          |
|--------------------------------------------|------------------------------------------------------------------------------------------|
| Fan Weight                                 | 14 lbs                                                                                   |
| Blade Material                             | Metal / ABS                                                                              |
| Voltage                                    | 110 or 220                                                                               |
| Motor Type                                 | AC                                                                                       |
| Oscillation                                | Yes                                                                                      |
| Fan Diameter                               | 13 inches / 33 cm                                                                        |
| Fan Height                                 | 20 inches / 51 cm                                                                        |
| Fan Projection                             | 20 inches / 51 cm                                                                        |
| Recommended<br>Mounting Height             | Approximately 24 inches / 61 cm from ceiling                                             |
| Fan Guard                                  | Safety Cage                                                                              |
| Environment                                | Damp locations for all finishes<br>Neither coastal, saltwater nor<br>chlorine compatible |
| Ambience                                   | Soothing White Noise                                                                     |
| Safety Certification                       | ETL / CETL                                                                               |
| Warranty                                   | Limited Lifetime                                                                         |
| NEW JAN 21, 2020 DOE MOTOR EFFICIENCY DATA |                                                                                          |
| RPM (Low / High)                           | 1213 / 1495                                                                              |
| CFM (Low / High)                           | 868 / 1303                                                                               |
| Watts (High)                               | 47.68                                                                                    |
| CFM/Watt (High)                            | 27.32                                                                                    |
| Blade Pitch                                | 31°                                                                                      |
| CTANDARD FOUNDATAIT                        |                                                                                          |