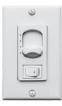

#### ACCESSORY

Decora-style, 3-speed wall control in white

Black 3-speed RF remote control