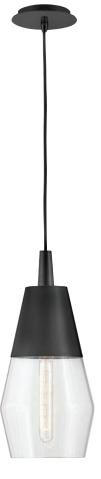

83203 LCB 20" DIA. x 4½" H LACQUERED BRASS WITH BLACK

**83207 LCB** 5½" DIA. x 10¾" H LACQUERED BRASS

WITH BLACK

83206 LCB 36" W x 27" H x 5½" D LACQUERED BRASS WITH BLACK

**83397 BK** 8" DIA. x 18" H BLACK

(SHOWN AS A CONVERTIBLE SEMI-FLUSH)

83397 LCB 8" DIA. x 18" H LACQUERED BRASS