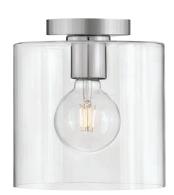

Lark creates joyful experiences, lifelong memories and lights up any room, in any home.

@LARK\_LIVING

INTERIOR | PG 05

BATH | PG 81

OUTDOOR | PG 107

INDEX | PG 124

**83610 LCB** 36" DIA. x 29" H

LACQUERED BRASS