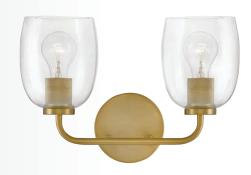

## HADDIE TM

**83411 BK** 11" DIA. x 8½" H BLACK

83411 LCB 11" DIA. x 8½" H LACQUERED BRASS

**83411 SF** 11" DIA. x 8½" H SEAFOAM

83417 BK 11" DIA. x 14¾" H BLACK WITH LACQUERED BRASS

**83417 LCB** 11" DIA. x 14¾" H LACQUERED BRASS

11" DIA. x 14¾" H

SEAFOAM
WITH LACQUERED BRASS