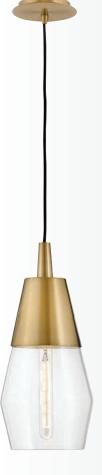

83203 LCB 20" DIA. x 4½" H LACQUERED BRASS WITH BLACK

**83207 LCB** 5½" DIA. x 10¾" H LACQUERED BRASS

WITH BLACK

83206 LCB 36" W x 27" H x 5½" D LACQUERED BRASS WITH BLACK

**83397 BK** 8" DIA. x 18" H BLACK

(SHOWN AS A CONVERTIBLE SEMI-FLUSH)

83397 LCB 8" DIA. x 18" H LACQUERED BRASS