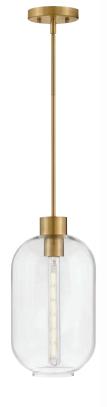

## $RUMI^{TM}$

**83015 LCB**22" W x 321/4" H
LACQUERED BRASS

**83450 LCB** 5" W x 23" H LACQUERED BRASS

**83450 BN** 5" W x 23" H BRUSHED NICKEL

**83450 BK** 5" W x 23" H BLACK

A MED BASE

**84127 LCB** 9½" DIA. x 18" H LACQUERED BRASS