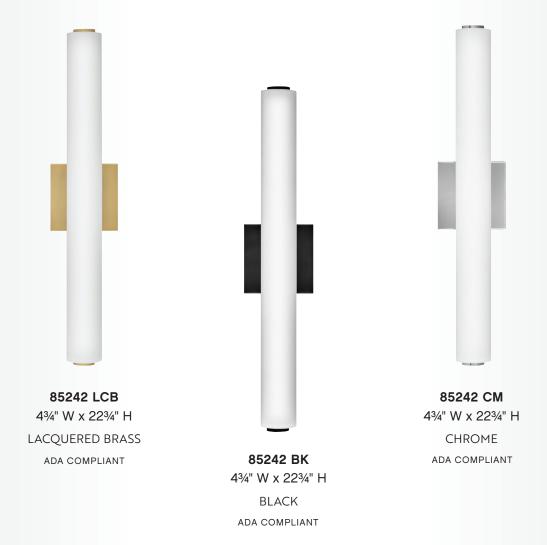

#### IT'S EASY TO FALL FOR THIS SLEEK, STREAMLINED SILHOUETTE.

THE PERFECT COMPLEMENT TO ANY STYLE VIBE, SHEA SETS A NEW STANDARD FOR MULTIPURPOSE LIGHTING.

**85405 BK** 28" DIA. x 13½" H BLACK

85405 LCB 28" DIA. x 13½" H LACQUERED BRASS

CHECK OUT PAGES 82-85 FOR COORDINATING SHEA SCONCES

MED BASE, T-STYLE BULB REQUIRED 85400 LCB 5¼" W x 14¾" 'H LACQUERED BRASS ADA COMPLIANT

**83053 BK** 11½" DIA. x 19" H BLACK