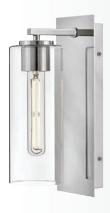

# TALK ABOUT MINIMALIST STYLE WITH MAJOR IMPACT. LOU'S **SLEEK DOME-SHAPED PENDANT** HAS AN INDUSTRIAL STREAK BALANCED WITH A DOSE OF MID-CENTURY MODERN DRAMA.

8" W x 17" H

BLACK
WITH LACQUERED BRASS

FEATURES ON/OFF SWITCH AND CAN BE HARDWIRED OR MOUNTED WITH INCLUDED PLUG-IN CORD

83300 LCB 8" W x 17" H LACQUERED BRASS

83307 BK 14" DIA. x 7¼" H BLACK WITH LACQUERED BRASS

83307 MW 14" DIA. x 71/4" H MATTE WHITE WITH LACQUERED BRASS

BIRD'S-EYE STYLE

JUST AS PRETTY ON THE INSIDE, THE INTERIOR OF THE SHADE GLEAMS IN A LACQUERED BRASS FINISH