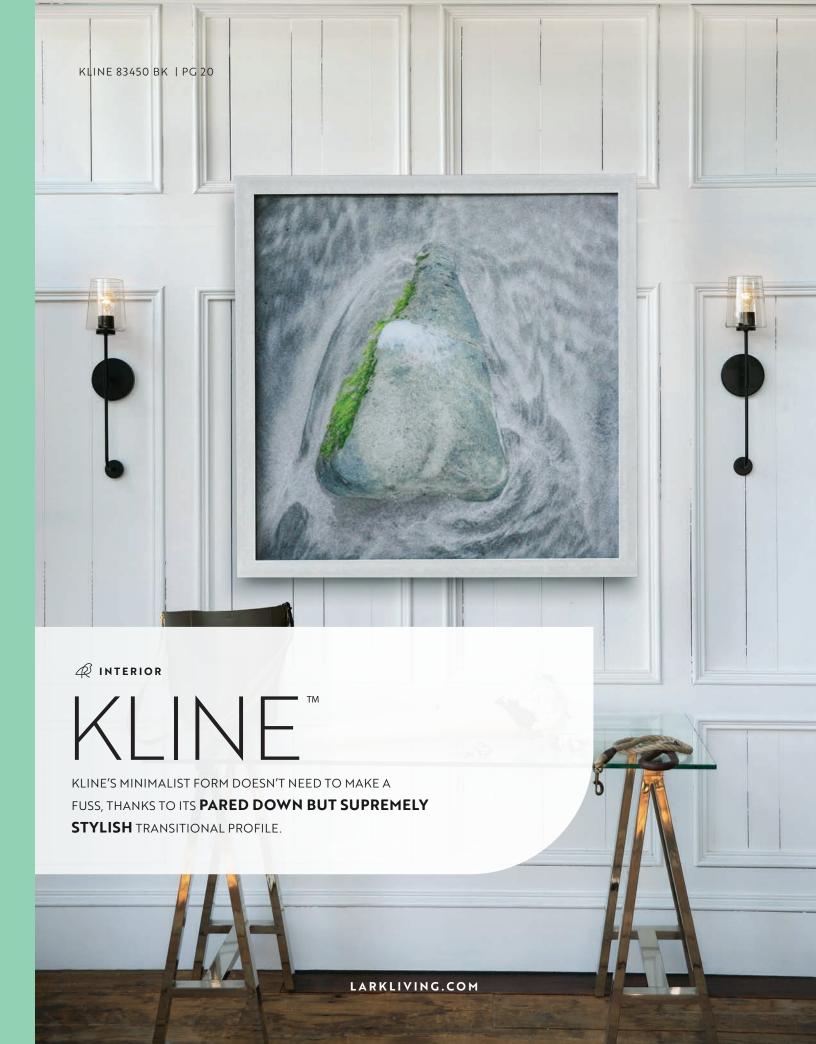

### KLINE

853453 BK

23¾" W x 11" H

BLACK

853450 BK

5" W x 11" H

BLACK

### 853452 BK

141/4" W x 11" H

BLACK

### 853454 BK

33" W x 11" H

BLACK

**853453 CM** 23¾" W x 11" H

CHROME

**853452 CM** 14¼" W x 11" H CHROME

**853450 CM** 5" W x 11" H CHROME

**853454 CM** 33" W x 11" H CHROME