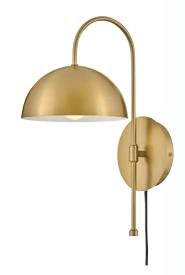

# TALK ABOUT MINIMALIST STYLE WITH MAJOR IMPACT. LOU'S **SLEEK DOME-SHAPED PENDANT** HAS AN INDUSTRIAL STREAK BALANCED WITH A DOSE OF MID-CENTURY MODERN DRAMA.

8" W x 17" H

BLACK
WITH LACQUERED BRASS

FEATURES ON/OFF SWITCH AND CAN BE HARDWIRED OR MOUNTED WITH INCLUDED PLUG-IN CORD

83300 LCB 8" W x 17" H LACQUERED BRASS

83307 BK 14" DIA. x 7¼" H BLACK WITH LACQUERED BRASS

83307 MW 14" DIA. x 71/4" H MATTE WHITE WITH LACQUERED BRASS

BIRD'S-EYE STYLE

JUST AS PRETTY ON THE INSIDE, THE INTERIOR OF THE SHADE GLEAMS IN A LACQUERED BRASS FINISH