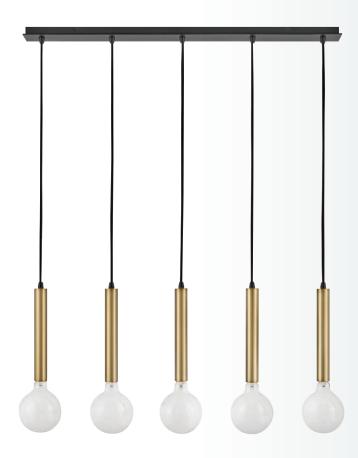

Lark creates joyful experiences, lifelong memories and lights up any room, in any home.

@LARK\_LIVING

INTERIOR | PG 05

BATH | PG 81

OUTDOOR | PG 107

INDEX | PG 124

**83610 LCB** 36" DIA. x 29" H

LACQUERED BRASS

**83610 BK** 36" DIA. x 29" H

BLACK
WITH LACQUERED BRASS

MED BASE, SHOWN WITH G-STYLE BULB