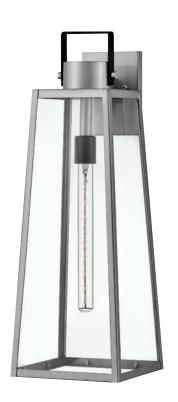

# SHEA<sup>TM</sup>

85400 LCB 5¼" W x 14¾" H LACQUERED BRASS ADA COMPLIANT

**85400 BK**5¼" W x 14¾" H

BLACK

ADA COMPLIANT

**85400 CM**51/4" W x 143/4" H
CHROME
ADA COMPLIANT

BIRD'S-EYE STYLE

DESIGNED TO A T!

A TIO BULB IS REQUIRED AND GO WITH THE WATTAGE THAT WINS YOU OVER

MED BASE, T-STYLE BULB REQUIRED