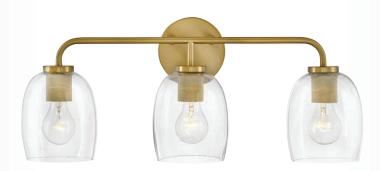

83300 LCB 8" W x 17" H LACQUERED BRASS

83307 BK 14" DIA. x 7¼" H BLACK WITH LACQUERED BRASS

83307 MW 14" DIA. x 71/4" H MATTE WHITE WITH LACQUERED BRASS

BIRD'S-EYE STYLE

JUST AS PRETTY ON THE INSIDE, THE INTERIOR OF THE SHADE GLEAMS IN A LACQUERED BRASS FINISH