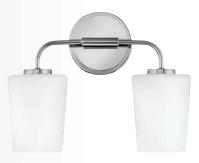

83250 MW-HB 8" W x 131/4" H MATTE WHITE WITH HERITAGE BRASS

8" W x 131/4" H MATTE NAVY WITH HERITAGE BRASS

### BIRD'S-EYE STYLE

**OPTIONS ABOUND: ENJOY VERSATILITY AND** EITHER HARD WIRE OR MOUNT WITH FABRIC COVERED PLUG-IN CORD. A SLEEK ON/OFF SWITCH IS CLEVERLY DESIGNED TO BLEND IN

### $SIMON^{TM}$

**83257 BK-HB** 13" DIA. x 10" H

BLACK WITH HERITAGE BRASS

**83257 MW-HB** 13" DIA. x 10" H

MATTE WHITE WITH HERITAGE BRASS

83257 MV-HB

13" DIA. x 10" H

MATTE NAVY WITH HERITAGE BRASS

### BIRD'S-EYE STYLE

**CONVERTIBLE FIXTURES:** TAKE THIS FLEXIBLE FIXTURE HIGH OR LOW WITH THE CONVERTIBLE OPTION MOUNTING DIRECTLY TO ITS CANOPY