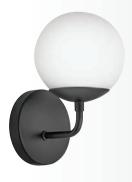

## $RUMI^{TM}$

**83015 LCB**22" W x 321/4" H
LACQUERED BRASS

**83450 LCB** 5" W x 23" H LACQUERED BRASS

**83450 BN** 5" W x 23" H BRUSHED NICKEL

**83450 BK** 5" W x 23" H BLACK

A MED BASE

**84127 LCB** 9½" DIA. x 18" H LACQUERED BRASS