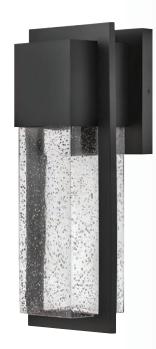

# $ALEX^{\scriptscriptstyle\mathsf{TM}}$

**82010 AL-LL** 6¼" W x 15¾" H ANTIQUE BRUSHED ALUMINUM

82014 AL-LL 8" W x 20" H ANTIQUE BRUSHED ALUMINUM

## BIRD'S-EYE STYLE

CONSTRUCTED WITH OUR **COASTAL ELEMENTS**COMPOSITE MATERIAL AND ANTI-FADE FINISH,
GUARANTEEING RESILIENCE WITH A 3-YEAR WARRANTY

AN UPDATED TAKE ON THE TRADITIONAL BARN LIGHT, WES HAS A COMPACT, YET COMPELLING DESIGN WITH **FARMHOUSE CHIC VIBES** THAT COMPLEMENT A VARIETY OF EXTERIORS.