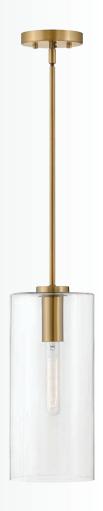

## $RUMI^{TM}$

**83015 LCB**22" W x 321/4" H
LACQUERED BRASS

**83450 LCB** 5" W x 23" H LACQUERED BRASS

**83450 BN** 5" W x 23" H BRUSHED NICKEL

**83450 BK** 5" W x 23" H BLACK

A MED BASE

**84127 LCB** 9½" DIA. x 18" H LACQUERED BRASS

**84127 BK** 9½" DIA. x 18" H BLACK

**84127 PN** 9½" DIA. x 18" H POLISHED NICKEL