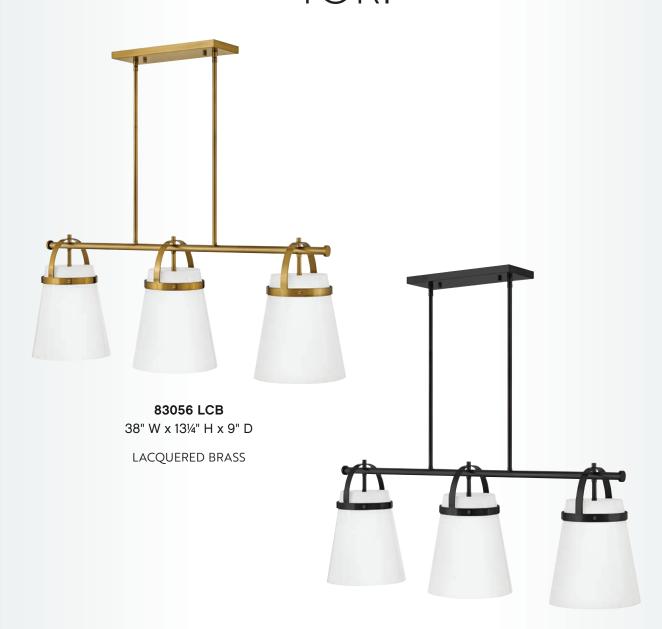

# $\mathsf{TORI}^{\mathsf{\tiny TM}}$

### **83056 BK** 38" W x 13¼" H x 9" D BLACK