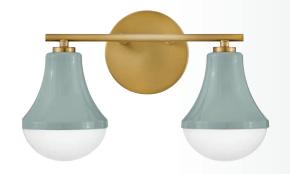

### **HADDIE**<sup>TM</sup>

85510 SF 5¼" W x 9" H SEAFOAM WITH LACQUERED BRASS

85512 SF 14½" W x 9" H SEAFOAM WITH LACQUERED BRASS

85513 SF 24" W x 9" H SEAFOAM WITH LACQUERED BRASS