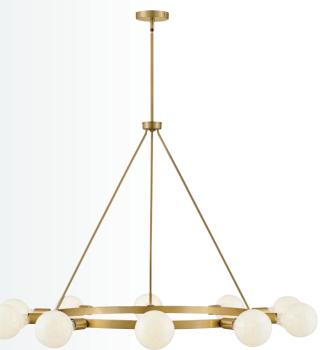

Lark creates joyful experiences, lifelong memories and lights up any room, in any home.

@LARK\_LIVING

INTERIOR | PG 05

BATH | PG 81

OUTDOOR | PG 107

INDEX | PG 124

**83610 LCB** 36" DIA. x 29" H

LACQUERED BRASS

**83610 BK** 36" DIA. x 29" H

BLACK
WITH LACQUERED BRASS

MED BASE, SHOWN WITH G-STYLE BULB