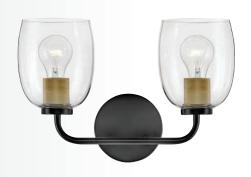

83037 BK 10" DIA. x 12¾" H BLACK WITH LACQUERED BRASS

83034 BK 24" DIA. x 27½" H BLACK WITH LACQUERED BRASS

YOU CAN HAVE IT ALL WITH THIS TRANSITIONAL STYLE THAT UNITES TURN-OF-THE-CENTURY TRADITIONAL TASTE WITH **MINIMALIST MODERN CHIC FOR A BOLD AND BALANCED DESIGN.** 

83070 BK 5¼" W x 24" H BLACK WITH LACQUERED BRASS

83072 BK 7½" W x 24" H BLACK WITH LACQUERED BRASS

**83077 BK** 36" DIA. X 8¾" H

BLACK
WITH LACQUERED BRASS

**83543 BK** 30" W x 10¼" H BLACK

CANDELABRA BASE