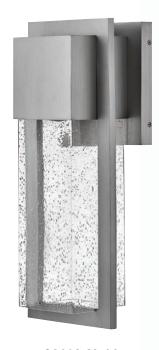

## BIRD'S-EYE STYLE

CONSTRUCTED WITH OUR **COASTAL ELEMENTS**COMPOSITE MATERIAL AND ANTI-FADE FINISH,
GUARANTEEING RESILIENCE WITH A 3-YEAR WARRANTY

82010 GU 10 LED (INCLUDED) 82014 PAR LED (INCLUDED)