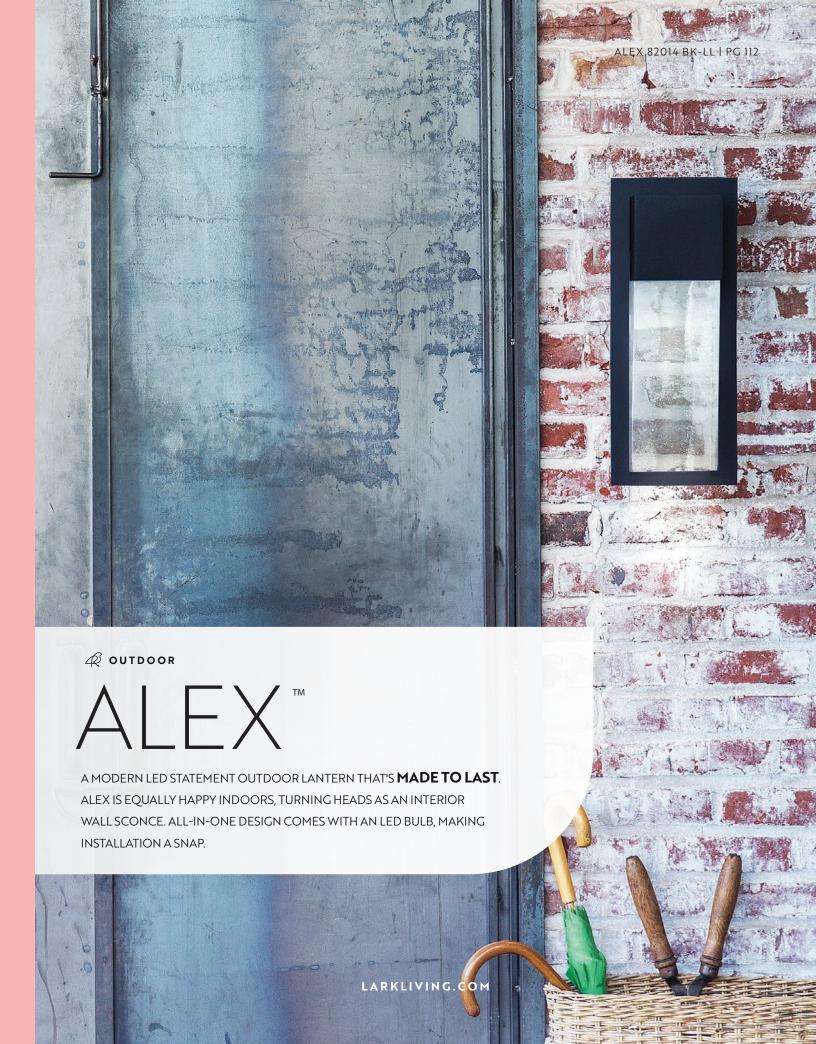

# $ALEX^{\scriptscriptstyle\mathsf{TM}}$

**82010 AL-LL** 6¼" W x 15¾" H ANTIQUE BRUSHED ALUMINUM

82014 AL-LL 8" W x 20" H ANTIQUE BRUSHED ALUMINUM

## BIRD'S-EYE STYLE

CONSTRUCTED WITH OUR **COASTAL ELEMENTS**COMPOSITE MATERIAL AND ANTI-FADE FINISH,
GUARANTEEING RESILIENCE WITH A 3-YEAR WARRANTY

AN UPDATED TAKE ON THE TRADITIONAL BARN LIGHT, WES HAS A COMPACT, YET COMPELLING DESIGN WITH **FARMHOUSE CHIC VIBES** THAT COMPLEMENT A VARIETY OF EXTERIORS.