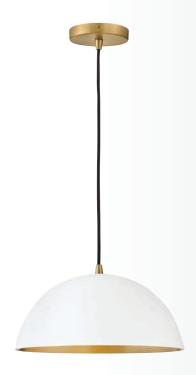

# TALK ABOUT MINIMALIST STYLE WITH MAJOR IMPACT. LOU'S **SLEEK DOME-SHAPED PENDANT** HAS AN INDUSTRIAL STREAK BALANCED WITH A DOSE OF MID-CENTURY MODERN DRAMA.

8" W x 17" H

BLACK
WITH LACQUERED BRASS

FEATURES ON/OFF SWITCH AND CAN BE HARDWIRED OR MOUNTED WITH INCLUDED PLUG-IN CORD

83300 LCB 8" W x 17" H LACQUERED BRASS

83307 BK 14" DIA. x 7¼" H BLACK WITH LACQUERED BRASS

83307 MW 14" DIA. x 71/4" H MATTE WHITE WITH LACQUERED BRASS

BIRD'S-EYE STYLE

JUST AS PRETTY ON THE INSIDE, THE INTERIOR OF THE SHADE GLEAMS IN A LACQUERED BRASS FINISH