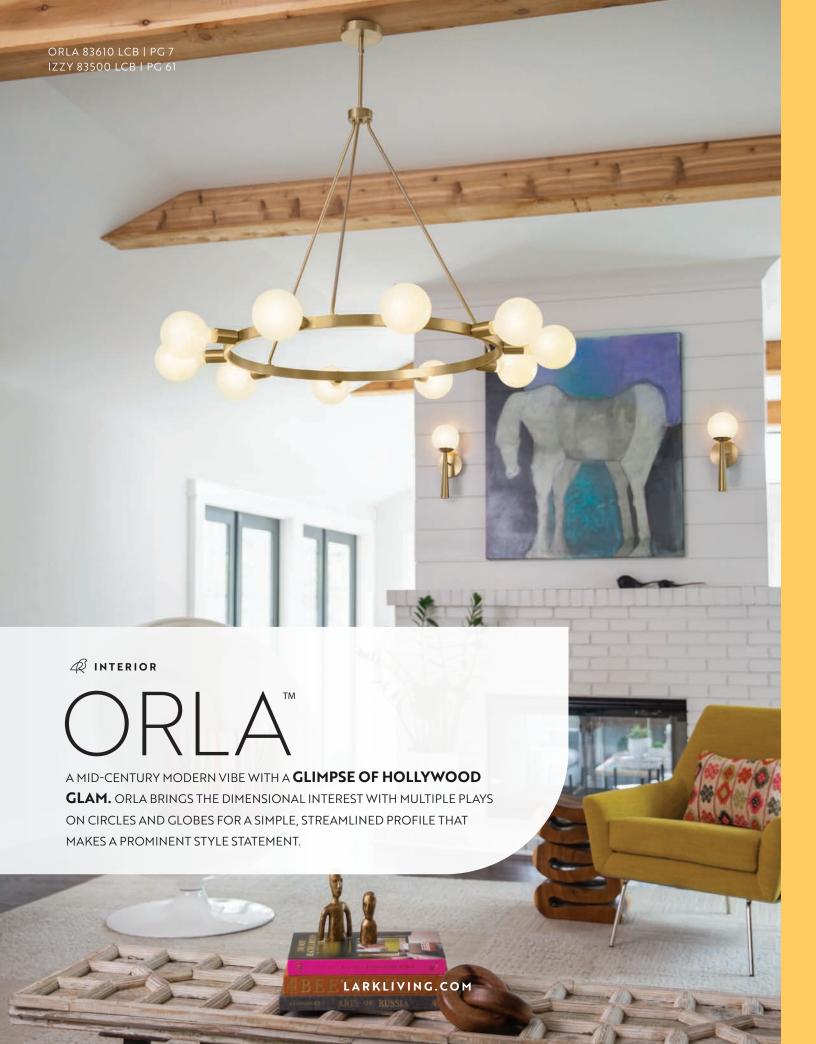

Lark creates joyful experiences, lifelong memories and lights up any room, in any home.

@LARK\_LIVING

INTERIOR | PG 05

BATH | PG 81

OUTDOOR | PG 107

INDEX | PG 124

**83610 LCB** 36" DIA. x 29" H

LACQUERED BRASS

**83610 BK** 36" DIA. x 29" H

BLACK
WITH LACQUERED BRASS

MED BASE, SHOWN WITH G-STYLE BULB

### BIRD'S-EYE STYLE

**FUNCTIONAL GLOW:** BEALE PROVIDES PLENTY OF FUNCTIONAL LIGHT, BEAUTIFULLY DIFFUSED WITH THE ACRYLIC LENS. 83773 REQUIRES TWO BULBS, 83777 REQUIRES THREE.

A INTERIOR

IZZY DELIVERS THE PERFECT MIX OF **STRUCTURAL BEAUTY** AND **SIMPLICITY** WITH LONG, TAPERED LINES BALANCED BY SHAPELY, CASED OPAL GLOBES FOR AN EFFORTLESSLY COOL SILHOUETTE.

LARKLIVING.COM

**BLACK** 

(SHOWN WITH THE BULB MOUNTED DOWN)

**83507 BK** 93/4" DIA. x 213/4" H BLACK

MOUNTED WITH INCLUDED PLUG-IN CORD

FEATURES ON/OFF SWITCH AND CAN BE HARDWIRED OR

83500 LCB 6" W x 16" H LACQUERED BRASS