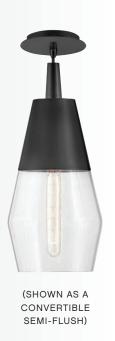

83203 LCB 20" DIA. x 4½" H LACQUERED BRASS WITH BLACK

**83207 LCB** 5½" DIA. x 10¾" H LACQUERED BRASS

WITH BLACK

83206 LCB 36" W x 27" H x 5½" D LACQUERED BRASS WITH BLACK

**83397 BK** 8" DIA. x 18" H BLACK

(SHOWN AS A CONVERTIBLE SEMI-FLUSH)

83397 LCB 8" DIA. x 18" H LACQUERED BRASS