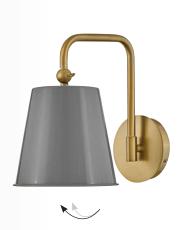

83250 MW-HB 8" W x 131/4" H MATTE WHITE WITH HERITAGE BRASS

8" W x 131/4" H MATTE NAVY WITH HERITAGE BRASS

### BIRD'S-EYE STYLE

**OPTIONS ABOUND: ENJOY VERSATILITY AND** EITHER HARD WIRE OR MOUNT WITH FABRIC COVERED PLUG-IN CORD. A SLEEK ON/OFF SWITCH IS CLEVERLY DESIGNED TO BLEND IN