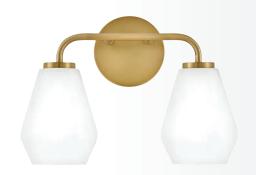

### **HADDIE**<sup>TM</sup>

HADDIE IS THE STAR OF THE SHOW IN ANY FORM. THE STURDY

STRUCTURE IS ROUNDED OUT WITH **CURVED CASED OPAL GLASS** FOR A UNIQUE, SHAPELY PROFILE.

85510 BK 5¼" W x 9" H BLACK WITH LACQUERED BRASS

85512 BK 14½" W x 9" H BLACK WITH LACQUERED BRASS

85513 BK
24" W x 9" H
BLACK
WITH LACQUERED BRASS

**85512 LCB** 14½" W x 9" H LACQUERED BRASS

85510 LCB 5¼" W x 9" H LACQUERED BRASS

**85513 LCB**24" W x 9" H
LACQUERED BRASS