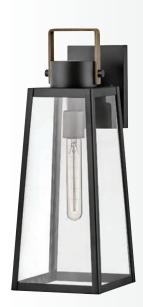

# $RHETT^{\mathsf{m}}$

COOL, CALM, AND COLLECTED, RHETT'S FEATURES EXUDE QUIET SATISFACTION. THE **TALL PANES OF GLASS** FIND AMPLE STABILITY UNDER THE OVERSIZED PYRAMID ROOF.

81520 BK 7" W x 13" H BLACK WITH BURNISHED BRONZE

81525 BK
9½" W x 19½" H

BLACK
WITH BURNISHED BRONZE

81524 BK 7" W x 17¾" H BLACK WITH BURNISHED BRONZE

**82010 BK-LL** 6¼" W x 15¾" H

**BLACK** 

**82014 BK-LL** 8" W x 20" H BLACK