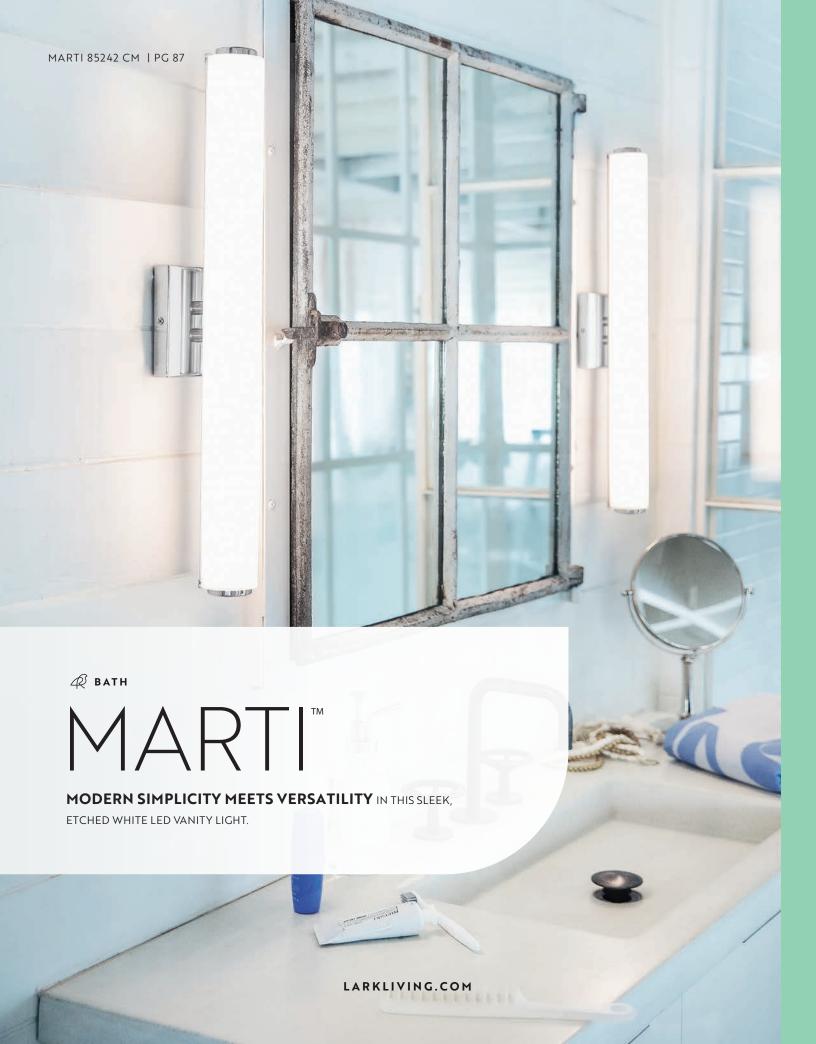

#### IT'S EASY TO FALL FOR THIS SLEEK, STREAMLINED SILHOUETTE.

THE PERFECT COMPLEMENT TO ANY STYLE VIBE, SHEA SETS A NEW STANDARD FOR MULTIPURPOSE LIGHTING.

**85405 BK** 28" DIA. x 13½" H BLACK

85405 LCB 28" DIA. x 13½" H LACQUERED BRASS

CHECK OUT PAGES 82-85 FOR COORDINATING SHEA SCONCES

MED BASE, T-STYLE BULB REQUIRED 85400 LCB 5¼" W x 14¾" 'H LACQUERED BRASS ADA COMPLIANT

**83053 BK** 11½" DIA. x 19" H BLACK