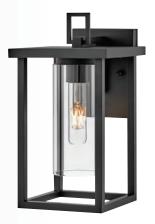

# $RHETT^{\mathsf{m}}$

COOL, CALM, AND COLLECTED, RHETT'S FEATURES EXUDE QUIET SATISFACTION. THE **TALL PANES OF GLASS** FIND AMPLE STABILITY UNDER THE OVERSIZED PYRAMID ROOF.

81520 BK 7" W x 13" H BLACK WITH BURNISHED BRONZE

81525 BK
9½" W x 19½" H

BLACK
WITH BURNISHED BRONZE

81524 BK 7" W x 17¾" H BLACK WITH BURNISHED BRONZE

**82010 BK-LL** 6¼" W x 15¾" H

**BLACK** 

**82014 BK-LL** 8" W x 20" H BLACK