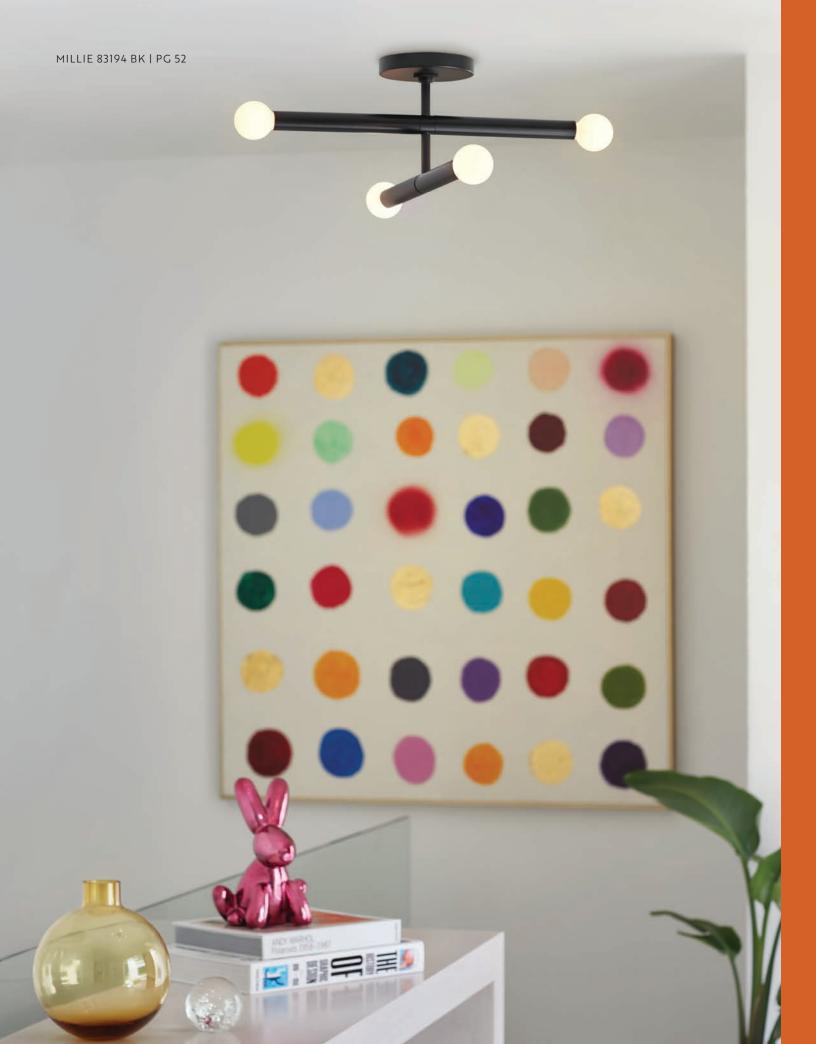

### **83194 BK** 1534" W x 534" H BLACK

35%" W x 8½" H BLACK

(SHOWN AS A CONVERTIBLE SEMI-FLUSH)

### BIRD'S-EYE STYLE

CUSTOMIZATION IS AT YOUR FINGERTIPS THANKS TO MILLIE'S **ARTICULATING ARMS** AND VERSATILE MOUNTING OPTIONS

83195 LCB 35¾" W x 8½" H 15¾" W x 5¾" H LACQUERED BRASS LACQUERED BRASS

(SHOWN AS A CONVERTIBLE SEMI-FLUSH)

83194 LCB