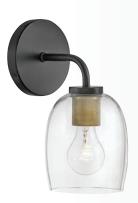

83037 BK 10" DIA. x 12¾" H BLACK WITH LACQUERED BRASS

83034 BK 24" DIA. x 27½" H BLACK WITH LACQUERED BRASS

YOU CAN HAVE IT ALL WITH THIS TRANSITIONAL STYLE THAT UNITES TURN-OF-THE-CENTURY TRADITIONAL TASTE WITH **MINIMALIST MODERN CHIC FOR A BOLD AND BALANCED DESIGN.** 

83070 BK 5¼" W x 24" H BLACK WITH LACQUERED BRASS

83072 BK 7½" W x 24" H BLACK WITH LACQUERED BRASS

**83077 BK** 36" DIA. X 8¾" H

BLACK
WITH LACQUERED BRASS

**83543 BK** 30" W x 10¼" H BLACK

CANDELABRA BASE