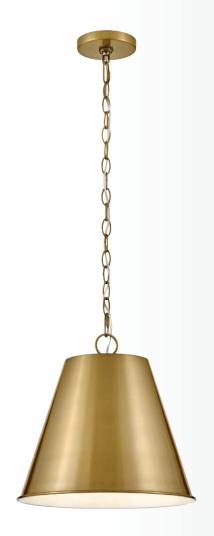

Lark creates joyful experiences, lifelong memories and lights up any room, in any home.

@LARK\_LIVING

INTERIOR | PG 05

BATH | PG 81

OUTDOOR | PG 107

INDEX | PG 124

**83610 LCB** 36" DIA. x 29" H

LACQUERED BRASS

**83610 BK** 36" DIA. x 29" H

BLACK
WITH LACQUERED BRASS

MED BASE, SHOWN WITH G-STYLE BULB