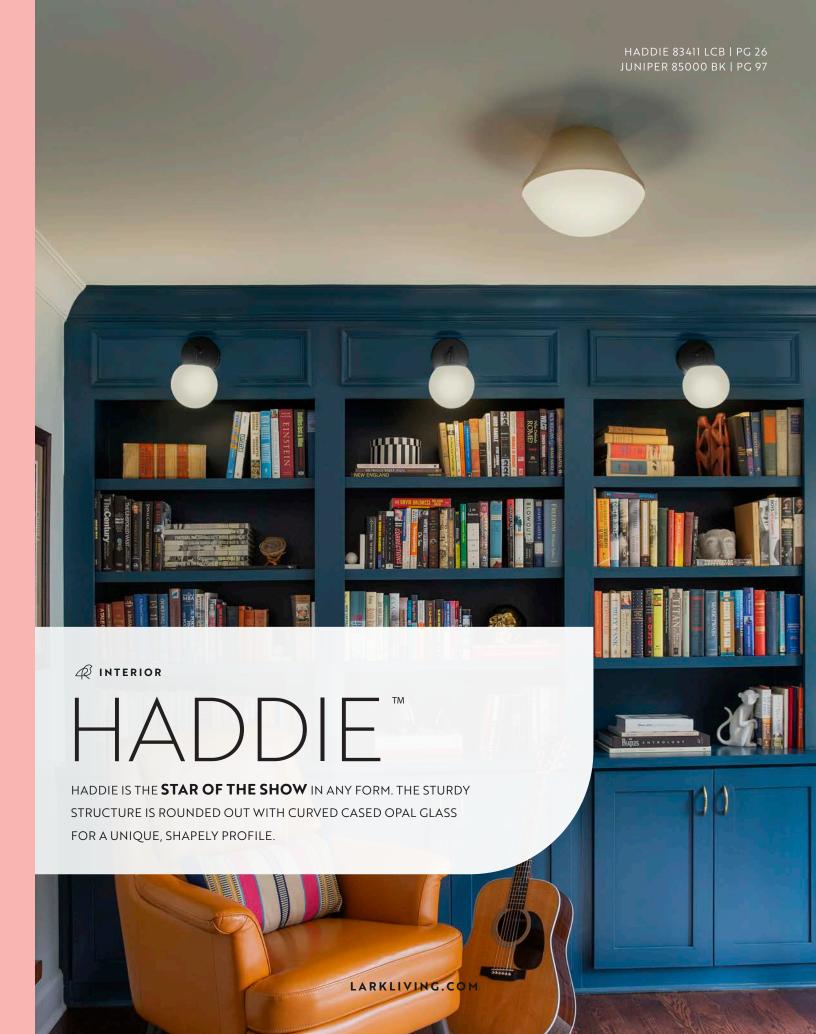

### **HADDIE**<sup>TM</sup>

HADDIE IS THE STAR OF THE SHOW IN ANY FORM. THE STURDY

STRUCTURE IS ROUNDED OUT WITH **CURVED CASED OPAL GLASS** FOR A UNIQUE, SHAPELY PROFILE.

85510 BK 5¼" W x 9" H BLACK WITH LACQUERED BRASS

85512 BK 14½" W x 9" H BLACK WITH LACQUERED BRASS

85513 BK
24" W x 9" H
BLACK
WITH LACQUERED BRASS

**85512 LCB** 14½" W x 9" H LACQUERED BRASS

85510 LCB 5¼" W x 9" H LACQUERED BRASS

**85513 LCB**24" W x 9" H
LACQUERED BRASS

### **HADDIE**<sup>TM</sup>

85510 SF 5¼" W x 9" H SEAFOAM WITH LACQUERED BRASS

85512 SF 14½" W x 9" H SEAFOAM WITH LACQUERED BRASS

85513 SF 24" W x 9" H SEAFOAM WITH LACQUERED BRASS