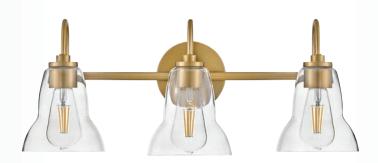

### ORLA

83616 LCB 24" DIA. x 17" H LACQUERED BRASS

83616 BK 24" DIA. x 17" H BLACK WITH LACQUERED BRASS