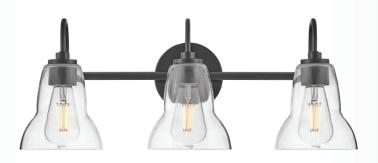

### BEALE™

CLASSIC ELEMENTS GET A TRANSITIONAL UPDATE WITH BEALE, A **DIMENSIONAL BEAUTY** WITH NEATLY ANGULAR LINES AND A CRISP LINEN SHADE.

83773 BK 14" DIA. x 8¼" H BLACK

**83777 BK** 20" DIA. x 14" H BLACK

**83773 LCB** 14" DIA. x 8¼" H LACQUERED BRASS

83777 LCB 20" DIA. x 14" H LACQUERED BRASS (SHOWN AS A CONVERTIBLE SEMI-FLUSH)

### BIRD'S-EYE STYLE

**FUNCTIONAL GLOW:** BEALE PROVIDES PLENTY OF FUNCTIONAL LIGHT, BEAUTIFULLY DIFFUSED WITH THE ACRYLIC LENS. 83773 REQUIRES TWO BULBS, 83777 REQUIRES THREE.

A INTERIOR

IZZY DELIVERS THE PERFECT MIX OF **STRUCTURAL BEAUTY** AND **SIMPLICITY** WITH LONG, TAPERED LINES BALANCED BY SHAPELY, CASED OPAL GLOBES FOR AN EFFORTLESSLY COOL SILHOUETTE.