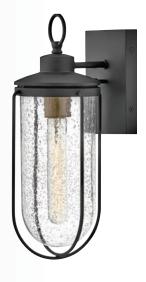

CANDELABRA BASE, SHOWN WITH G-STYLE BULB

RANGE FROM 11" TO 59"

MED BASE,

SHOWN WITH G-STYLE BULB

**A** LARK