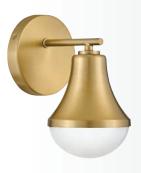

### **HADDIE**<sup>TM</sup>

HADDIE IS THE STAR OF THE SHOW IN ANY FORM. THE STURDY

STRUCTURE IS ROUNDED OUT WITH **CURVED CASED OPAL GLASS** FOR A UNIQUE, SHAPELY PROFILE.

85510 BK 5¼" W x 9" H BLACK WITH LACQUERED BRASS

85512 BK 14½" W x 9" H BLACK WITH LACQUERED BRASS

85513 BK
24" W x 9" H
BLACK
WITH LACQUERED BRASS

**85512 LCB** 14½" W x 9" H LACQUERED BRASS

85510 LCB 5¼" W x 9" H LACQUERED BRASS

**85513 LCB**24" W x 9" H
LACQUERED BRASS