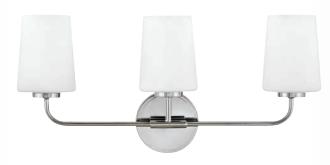

83250 MW-HB 8" W x 131/4" H MATTE WHITE WITH HERITAGE BRASS

8" W x 131/4" H MATTE NAVY WITH HERITAGE BRASS

### BIRD'S-EYE STYLE

**OPTIONS ABOUND: ENJOY VERSATILITY AND** EITHER HARD WIRE OR MOUNT WITH FABRIC COVERED PLUG-IN CORD. A SLEEK ON/OFF SWITCH IS CLEVERLY DESIGNED TO BLEND IN

### $SIMON^{TM}$

**83257 BK-HB** 13" DIA. x 10" H

BLACK WITH HERITAGE BRASS

**83257 MW-HB** 13" DIA. x 10" H

MATTE WHITE WITH HERITAGE BRASS

83257 MV-HB

13" DIA. x 10" H

MATTE NAVY WITH HERITAGE BRASS

### BIRD'S-EYE STYLE

**CONVERTIBLE FIXTURES:** TAKE THIS FLEXIBLE FIXTURE HIGH OR LOW WITH THE CONVERTIBLE OPTION MOUNTING DIRECTLY TO ITS CANOPY