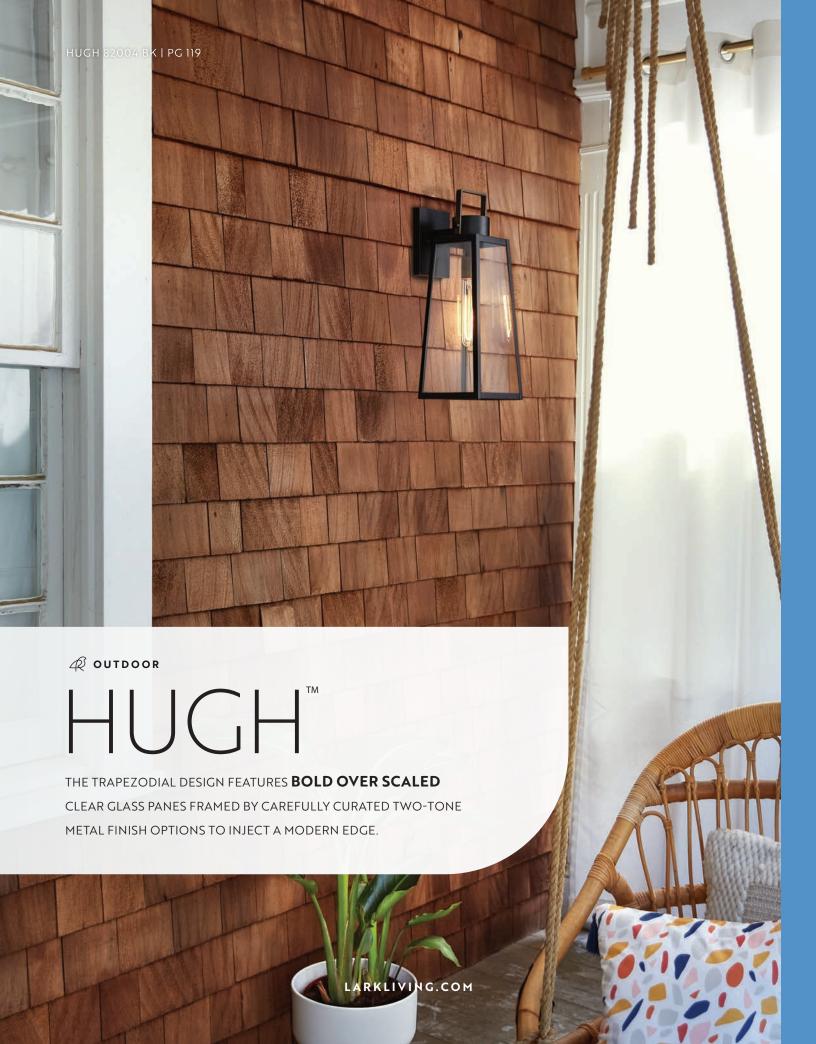

# $HUGH^{\scriptscriptstyle\mathsf{TM}}$

82000 AL 7" W x 15¼" H ANTIQUE BRUSHED ALUMINUM WITH BLACK

**82005 AL** 8½" W x 25" H ANTIQUE BRUSHED ALUMINUM WITH BLACK

**82004 AL**7" W x 19" H
ANTIQUE BRUSHED ALUMINUM
WITH BLACK