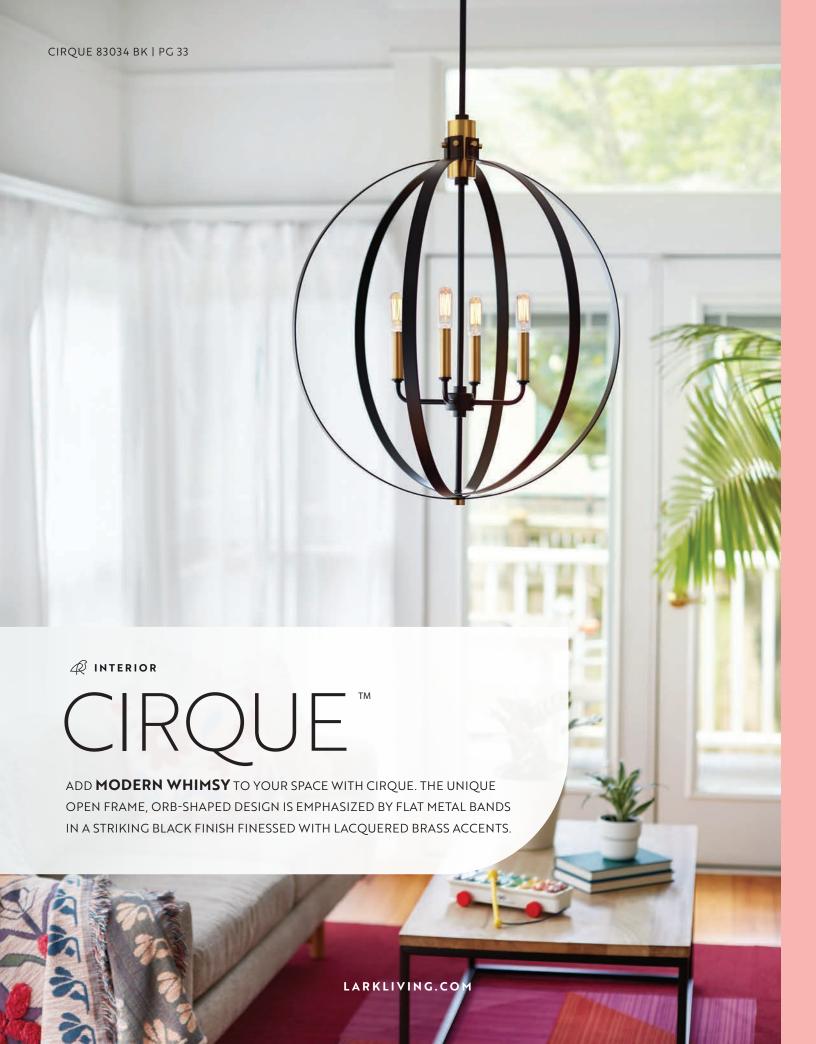

83037 BK 10" DIA. x 12¾" H BLACK WITH LACQUERED BRASS

83034 BK 24" DIA. x 27½" H BLACK WITH LACQUERED BRASS

YOU CAN HAVE IT ALL WITH THIS TRANSITIONAL STYLE THAT UNITES TURN-OF-THE-CENTURY TRADITIONAL TASTE WITH **MINIMALIST MODERN CHIC FOR A BOLD AND BALANCED DESIGN.** 