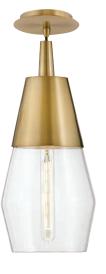

83203 LCB 20" DIA. x 4½" H LACQUERED BRASS WITH BLACK

**83207 LCB** 5½" DIA. x 10¾" H LACQUERED BRASS

WITH BLACK

83206 LCB 36" W x 27" H x 5½" D LACQUERED BRASS WITH BLACK

**83397 BK** 8" DIA. x 18" H BLACK

(SHOWN AS A CONVERTIBLE SEMI-FLUSH)

83397 LCB 8" DIA. x 18" H LACQUERED BRASS