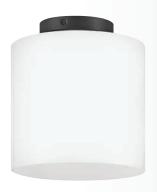

### ORLA

83616 LCB 24" DIA. x 17" H LACQUERED BRASS

83616 BK 24" DIA. x 17" H BLACK WITH LACQUERED BRASS