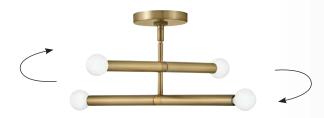

14" DIA. x 13¾" H LACQUERED BRASS



# **BLAKE**<sup>TM</sup>



83522 FY 8" W x 1134" H FRENCH GREY WITH LACQUERED BRASS



83520 FY 8" W x 17" H FRENCH GREY WITH LACQUERED BRASS



**83522 LCB** 8" W x 1134" H LACQUERED BRASS



**83520 LCB** 8" W x 17" H LACQUERED BRASS

FEATURES ON/OFF SWITCH AND CAN BE HARDWIRED OR MOUNTED WITH INCLUDED PLUG-IN CORD









**83198 BK** 24" DIA. x 12" H BLACK



**83192 BK** 5" W x 14" H BLACK



**83196 BK** 39" W x 1134" H x 13" D BLACK







### **83194 BK** 1534" W x 534" H BLACK

35%" W x 8½" H BLACK



(SHOWN AS A CONVERTIBLE SEMI-FLUSH)

### BIRD'S-EYE STYLE

CUSTOMIZATION IS AT YOUR FINGERTIPS THANKS TO MILLIE'S **ARTICULATING ARMS** AND VERSATILE MOUNTING OPTIONS





83195 LCB 35¾" W x 8½" H 15¾" W x 5¾" H LACQUERED BRASS LACQUERED BRASS



(SHOWN AS A CONVERTIBLE SEMI-FLUSH)



83194 LCB

### MIIIF TM



83192 LCB 5" W x 14" H LACQUERED BRASS



**83196 LCB** 39" W x 11¾" H x 13" D

LACQUERED BRASS





83198 LCB 24" DIA. x 12" H LACQUERED BRASS









38" DIA. x 20½" H

BLACK
WITH LACQUERED BRASS



### LAZLOTM



### 83156 BK 40" W x 6¼" H x 4½" D BLACK WITH LACQUERED BRASS



### BEALE™

CLASSIC ELEMENTS GET A TRANSITIONAL UPDATE WITH BEALE, A **DIMENSIONAL BEAUTY** WITH NEATLY ANGULAR LINES AND A CRISP LINEN SHADE.



83773 BK 14" DIA. x 8¼" H BLACK



**83777 BK** 20" DIA. x 14" H BLACK



**83773 LCB** 14" DIA. x 8¼" H LACQUERED BRASS



83777 LCB 20" DIA. x 14" H LACQUERED BRASS (SHOWN AS A CONVERTIBLE SEMI-FLUSH)



### BIRD'S-EYE STYLE

**FUNCTIONAL GLOW:** BEALE PROVIDES PLENTY OF FUNCTIONAL LIGHT, BEAUTIFULLY