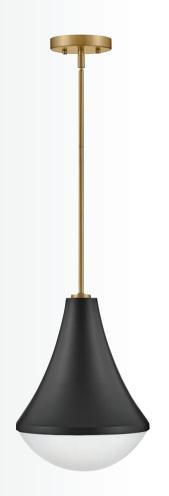

# TALK ABOUT MINIMALIST STYLE WITH MAJOR IMPACT. LOU'S **SLEEK DOME-SHAPED PENDANT** HAS AN INDUSTRIAL STREAK BALANCED WITH A DOSE OF MID-CENTURY MODERN DRAMA.

8" W x 17" H

BLACK
WITH LACQUERED BRASS

FEATURES ON/OFF SWITCH AND CAN BE HARDWIRED OR MOUNTED WITH INCLUDED PLUG-IN CORD

83300 LCB 8" W x 17" H LACQUERED BRASS

83307 BK 14" DIA. x 7¼" H BLACK WITH LACQUERED BRASS

83307 MW 14" DIA. x 71/4" H MATTE WHITE WITH LACQUERED BRASS

BIRD'S-EYE STYLE

JUST AS PRETTY ON THE INSIDE, THE INTERIOR OF THE SHADE GLEAMS IN A LACQUERED BRASS FINISH