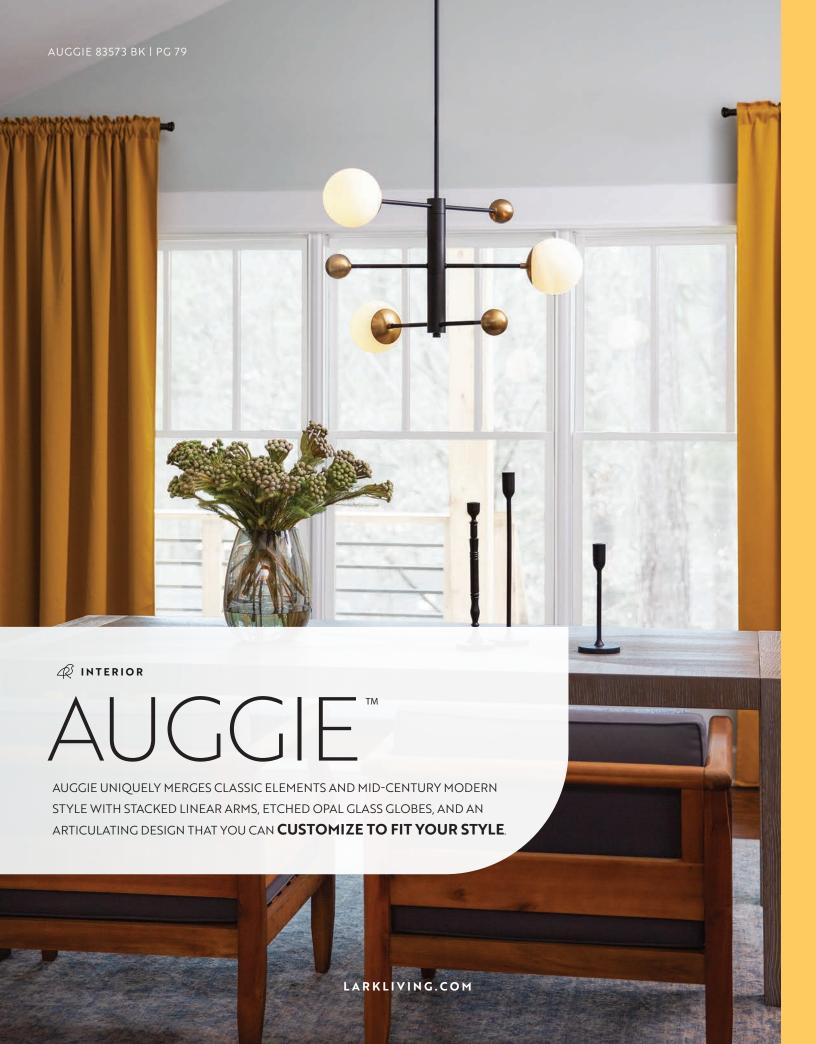

#### 83573 BK

31" W x 151/2" H

BLACK
WITH LACQUERED BRASS

85402 LCB 5¼" W x 24" H LACQUERED BRASS ADA COMPLIANT

85402 BK 5¼" W x 24" H BLACK ADA COMPLIANT

**85402 CM**51/4" W x 24" H

CHROME

ADA COMPLIANT