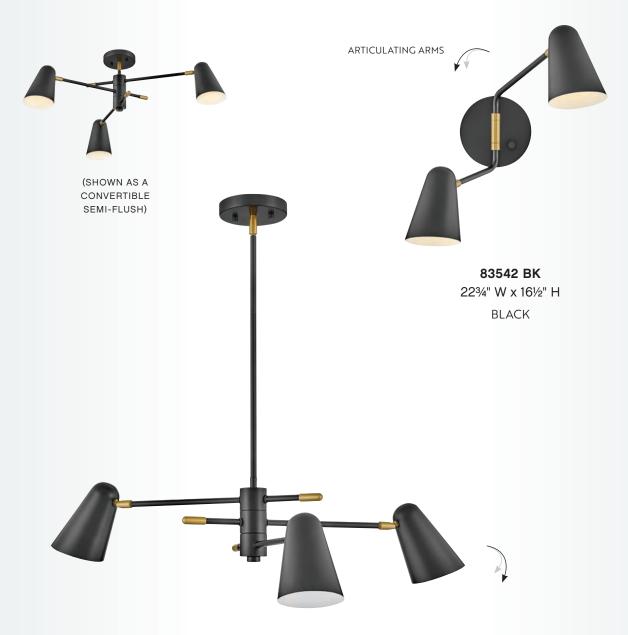

FEATURES ON/OFF SWITCH AND CAN BE HARDWIRED OR MOUNTED WITH INCLUDED PLUG-IN CORD

**83198 BK** 24" DIA. x 12" H BLACK

**83192 BK** 5" W x 14" H BLACK

**83196 BK** 39" W x 1134" H x 13" D BLACK

### **83194 BK** 1534" W x 534" H BLACK

35%" W x 8½" H BLACK

(SHOWN AS A CONVERTIBLE SEMI-FLUSH)

### BIRD'S-EYE STYLE

CUSTOMIZATION IS AT YOUR FINGERTIPS THANKS TO MILLIE'S **ARTICULATING ARMS** AND VERSATILE MOUNTING OPTIONS

83195 LCB 35¾" W x 8½" H 15¾" W x 5¾" H LACQUERED BRASS LACQUERED BRASS

(SHOWN AS A CONVERTIBLE SEMI-FLUSH)

83194 LCB

### MIIIF TM

83192 LCB 5" W x 14" H LACQUERED BRASS

**83196 LCB** 39" W x 11¾" H x 13" D

LACQUERED BRASS

83198 LCB 24" DIA. x 12" H LACQUERED BRASS

38" DIA. x 20½" H

BLACK
WITH LACQUERED BRASS