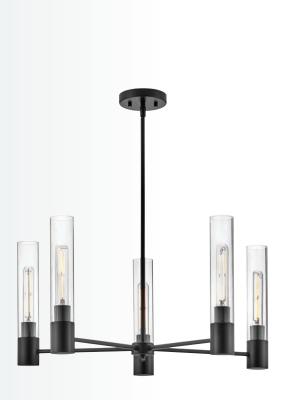

### BIRD'S-EYE STYLE

OPTIONS ABOUND: ENJOY VERSATILITY AND EITHER HARD WIRE OR MOUNT THE BIRDIE SCONCE WITH FABRIC COVERED PLUG-IN CORD. A SLEEK ON/OFF SWITCH IS CLEVERLY DESIGNED TO BLEND IN

83201 LCB 5½" DIA. x 3¼" H LACQUERED BRASS WITH BLACK

83203 LCB 20" DIA. x 4½" H LACQUERED BRASS WITH BLACK

**83207 LCB** 5½" DIA. x 10¾" H LACQUERED BRASS

WITH BLACK

83206 LCB 36" W x 27" H x 5½" D LACQUERED BRASS WITH BLACK

**83397 BK** 8" DIA. x 18" H BLACK