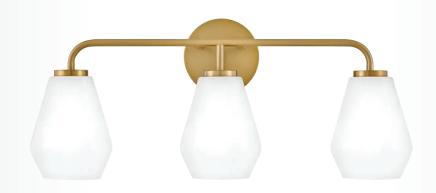

### **HADDIE**<sup>TM</sup>

HADDIE IS THE STAR OF THE SHOW IN ANY FORM. THE STURDY

STRUCTURE IS ROUNDED OUT WITH **CURVED CASED OPAL GLASS** FOR A UNIQUE, SHAPELY PROFILE.

85510 BK 5¼" W x 9" H BLACK WITH LACQUERED BRASS

85512 BK 14½" W x 9" H BLACK WITH LACQUERED BRASS

85513 BK
24" W x 9" H
BLACK
WITH LACQUERED BRASS

**85512 LCB** 14½" W x 9" H LACQUERED BRASS

85510 LCB 5¼" W x 9" H LACQUERED BRASS

**85513 LCB**24" W x 9" H
LACQUERED BRASS