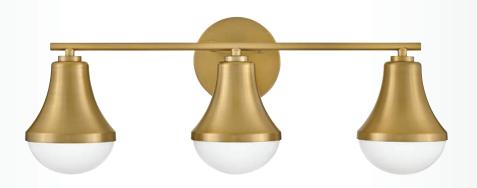

### **HADDIE**<sup>TM</sup>

HADDIE IS THE STAR OF THE SHOW IN ANY FORM. THE STURDY

STRUCTURE IS ROUNDED OUT WITH **CURVED CASED OPAL GLASS** FOR A UNIQUE, SHAPELY PROFILE.

85510 BK 5¼" W x 9" H BLACK WITH LACQUERED BRASS

85512 BK 14½" W x 9" H BLACK WITH LACQUERED BRASS

85513 BK
24" W x 9" H
BLACK
WITH LACQUERED BRASS

**85512 LCB** 14½" W x 9" H LACQUERED BRASS

85510 LCB 5¼" W x 9" H LACQUERED BRASS

**85513 LCB**24" W x 9" H
LACQUERED BRASS