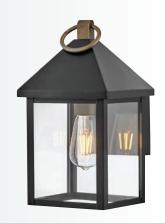

*85562 LCB** 15" W x 934" H LACQUERED BRASS



**85560 LCB** 6" W x 934" H LACQUERED BRASS



**85563 LCB**24" W x 9¾" H

LACQUERED BRASS









 $\mathcal{A}$  OUTDOOR

ALFIE

ALFIE'S OUTDOOR LANTERN BOOSTS CURB APPEAL WITH EFFORTLESS STYLE AND AN **EASY-ON-THE-EYES CYLINDRICAL PROFILE.** 

LARKLIVING.COM



**82050 BK** 6" W x 13" H BLACK



**82055 BK** 7½" W x 24" H BLACK



**82054 BK** 6" W x 18" H BLACK



# $MATEO^{TM}$

## MATEO BRINGS A **TRANSITIONAL COOL VIBE** TO THE BLOCK

WITH CLEAN LINES, CLEAR GLASS, AND A STRONG STRUCTURE.



**81420 BK** 7" W x 13" H BLACK



**81424 BK** 7" W x 17" H BLACK



# $RHETT^{\mathsf{m}}$

COOL, CALM, AND COLLECTED, RHETT'S FEATURES EXUDE QUIET SATISFACTION. THE **TALL PANES OF GLASS** FIND AMPLE STABILITY UNDER THE OVERSIZED PYRAMID ROOF.



81520 BK 7" W x 13" H BLACK WITH BURNISHED BRONZE



81525 BK
9½" W x 19½" H

BLACK
WITH BURNISHED BRONZE



81524 BK 7" W x 17¾" H BLACK WITH BURNISHED BRONZE







**82010 BK-LL** 6¼" W x 15¾" H

**BLACK** 



**82014 BK-LL** 8" W x 20" H BLACK

## BIRD'S-EYE STYLE

CONSTRUCTED WITH OUR **COASTAL ELEMENTS**COMPOSITE MATERIAL AND ANTI-FADE FINISH,
GUARANTEEING RESILIENCE WITH A 3-YEAR WARRANTY

82010 GU 10 LED (INCLUDED) 82014 PAR LED (INCLUDED)



# $ALEX^{\scriptscriptstyle\mathsf{TM}}$



**82010 AL-LL** 6¼" W x 15¾" H ANTIQUE BRUSHED ALUMINUM



82014 AL-LL 8" W x 20" H ANTIQUE BRUSHED ALUMINUM

## BIRD'S-EYE STYLE

CONSTRUCTED WITH OUR **COASTAL ELEMENTS**COMPOSITE MATERIAL AND ANTI-FADE FINISH,
GUARANTEEING RESILIENCE WITH A 3-YEAR WARRANTY





AN UPDATED TAKE ON THE TRADITIONAL