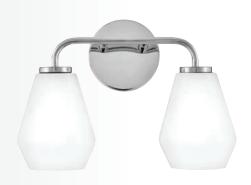

**85500 CM** 5¼" W x 11¼" H CHROME

**85503 CM** 24" W x 10¼" H CHROME

**853453 HB**23¾" W x 11" H
HERITAGE BRASS

**853452 HB** 14¼" W x 11" H HERITAGE BRASS

**853450 HB** 5" W x 11" H HERITAGE BRASS

**853454 HB**33" W x 11" H
HERITAGE BRASS

### KLINE

853453 BK

23¾" W x 11" H

BLACK

853450 BK

5" W x 11" H

BLACK