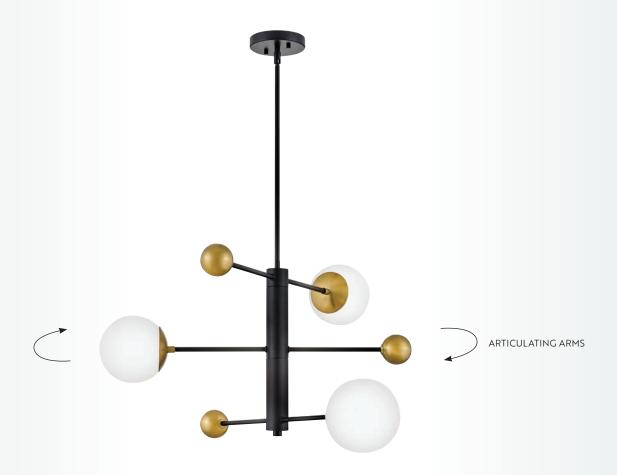

### BIRD'S-EYE STYLE

CUSTOMIZATION IS AT YOUR FINGERTIPS THANKS TO MILLIE'S **ARTICULATING ARMS** AND VERSATILE MOUNTING OPTIONS

83195 LCB 35¾" W x 8½" H 15¾" W x 5¾" H LACQUERED BRASS LACQUERED BRASS

(SHOWN AS A CONVERTIBLE SEMI-FLUSH)