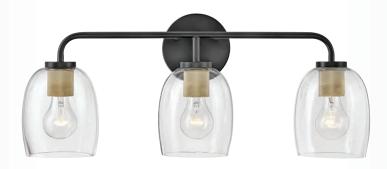

83037 BK 10" DIA. x 12¾" H BLACK WITH LACQUERED BRASS

83034 BK 24" DIA. x 27½" H BLACK WITH LACQUERED BRASS

YOU CAN HAVE IT ALL WITH THIS TRANSITIONAL STYLE THAT UNITES TURN-OF-THE-CENTURY TRADITIONAL TASTE WITH **MINIMALIST MODERN CHIC FOR A BOLD AND BALANCED DESIGN.** 

83070 BK 5¼" W x 24" H BLACK WITH LACQUERED BRASS

83072 BK 7½" W x 24" H BLACK WITH LACQUERED BRASS

**83077 BK** 36" DIA. X 8¾" H

BLACK
WITH LACQUERED BRASS

**83543 BK** 30" W x 10¼" H BLACK

CANDELABRA BASE