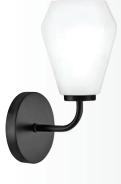

### JUNIPER™

ROUND OUT YOUR SPACE WITH **MODERN SIMPLICITY**.

THE SMOOTH CURVES OF JUNIPER'S ETCHED OPAL GLASS GLOBES
DELIVER THE PERFECT AMOUNT OF DIFFUSED AMBIENT LIGHT.

85000 LCB 6" W x 10" H LACQUERED BRASS

**85002 LCB** 15" W x 10" H LACQUERED BRASS

85003 LCB 24" W x 10" H LACQUERED BRASS

**85002 BK** 15" W x 10" H BLACK

**85000 BK** 6" W x 10" H BLACK

**85003 BK** 24" W x 10" H BLACK