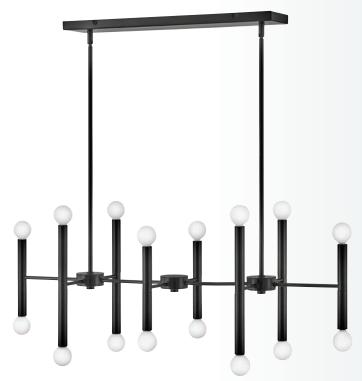

FEATURES ON/OFF SWITCH AND CAN BE HARDWIRED OR MOUNTED WITH INCLUDED PLUG-IN CORD

**83198 BK** 24" DIA. x 12" H BLACK

**83192 BK** 5" W x 14" H BLACK

**83196 BK** 39" W x 1134" H x 13" D BLACK

### **83194 BK** 1534" W x 534" H BLACK

35%" W x 8½" H BLACK

(SHOWN AS A CONVERTIBLE SEMI-FLUSH)

### BIRD'S-EYE STYLE

CUSTOMIZATION IS AT YOUR FINGERTIPS THANKS TO MILLIE'S **ARTICULATING ARMS** AND VERSATILE MOUNTING OPTIONS

83195 LCB 35¾" W x 8½" H 15¾" W x 5¾" H LACQUERED BRASS LACQUERED BRASS

(SHOWN AS A CONVERTIBLE SEMI-FLUSH)

83194 LCB

### MIIIF TM

83192 LCB 5" W x 14" H LACQUERED BRASS

**83196 LCB** 39" W x 11¾" H x 13" D

LACQUERED BRASS

83198 LCB 24" DIA. x 12" H LACQUERED BRASS

38" DIA. x 20½" H

BLACK
WITH LACQUERED BRASS