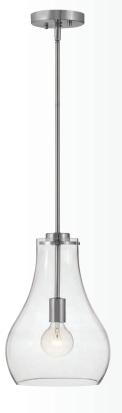

**83610 BK** 36" DIA. x 29" H

BLACK
WITH LACQUERED BRASS

MED BASE, SHOWN WITH G-STYLE BULB