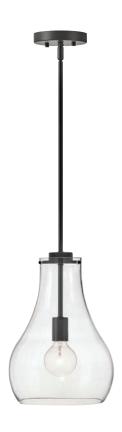

### BEALE™

CLASSIC ELEMENTS GET A TRANSITIONAL UPDATE WITH BEALE, A **DIMENSIONAL BEAUTY** WITH NEATLY ANGULAR LINES AND A CRISP LINEN SHADE.

83773 BK 14" DIA. x 8¼" H BLACK

**83777 BK** 20" DIA. x 14" H BLACK

**83773 LCB** 14" DIA. x 8¼" H LACQUERED BRASS

83777 LCB 20" DIA. x 14" H LACQUERED BRASS (SHOWN AS A CONVERTIBLE SEMI-FLUSH)

### BIRD'S-EYE STYLE

**FUNCTIONAL GLOW:** BEALE PROVIDES PLENTY OF FUNCTIONAL LIGHT, BEAUTIFULLY DIFFUSED WITH THE ACRYLIC LENS. 83773 REQUIRES TWO BULBS, 83777 REQUIRES THREE.

A INTERIOR

IZZY DELIVERS THE PERFECT MIX OF **STRUCTURAL BEAUTY** AND **SIMPLICITY** WITH LONG, TAPERED LINES BALANCED BY SHAPELY, CASED OPAL GLOBES FOR AN EFFORTLESSLY COOL SILHOUETTE.