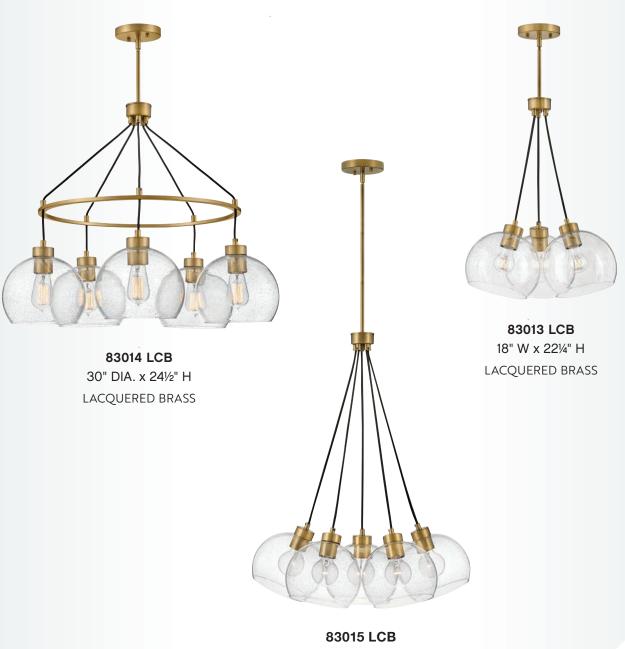

## $RUMI^{TM}$

**83015 LCB**22" W x 321/4" H
LACQUERED BRASS

**83450 LCB** 5" W x 23" H LACQUERED BRASS

**83450 BN** 5" W x 23" H BRUSHED NICKEL

**83450 BK** 5" W x 23" H BLACK

A MED BASE

**84127 LCB** 9½" DIA. x 18" H LACQUERED BRASS