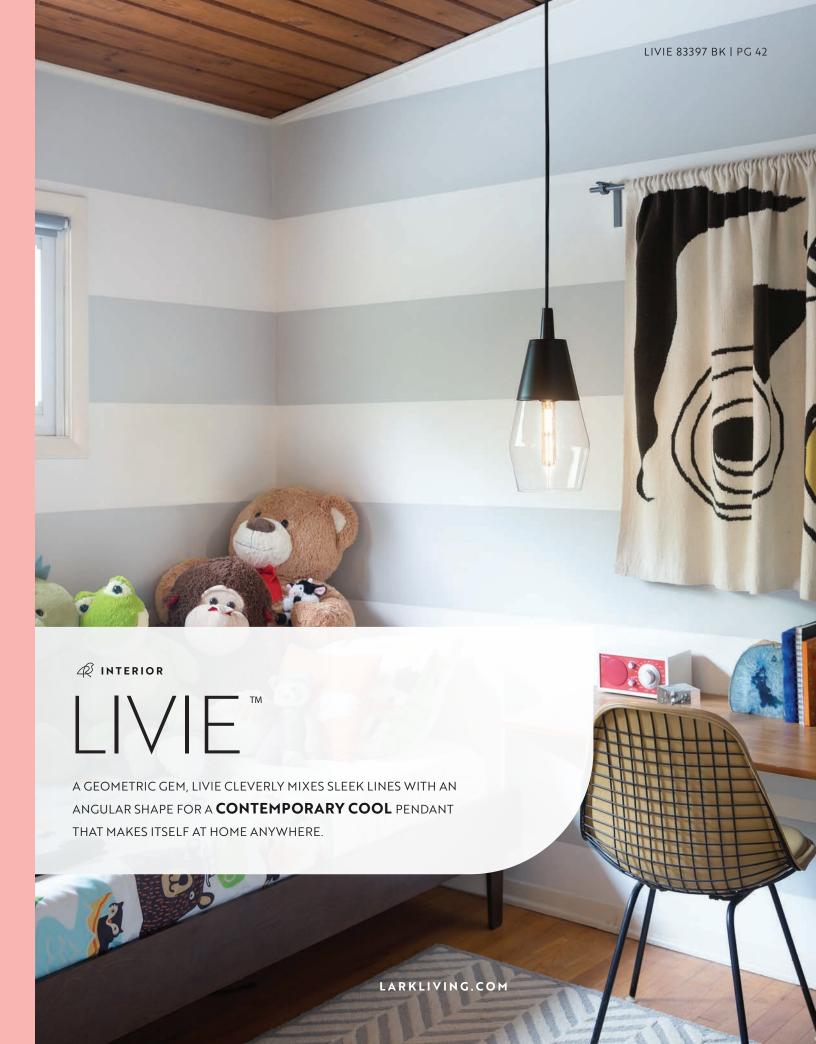

83203 LCB 20" DIA. x 4½" H LACQUERED BRASS WITH BLACK

**83207 LCB** 5½" DIA. x 10¾" H LACQUERED BRASS

WITH BLACK

83206 LCB 36" W x 27" H x 5½" D LACQUERED BRASS WITH BLACK

**83397 BK** 8" DIA. x 18" H BLACK

(SHOWN AS A CONVERTIBLE SEMI-FLUSH)

83397 LCB 8" DIA. x 18" H LACQUERED BRASS