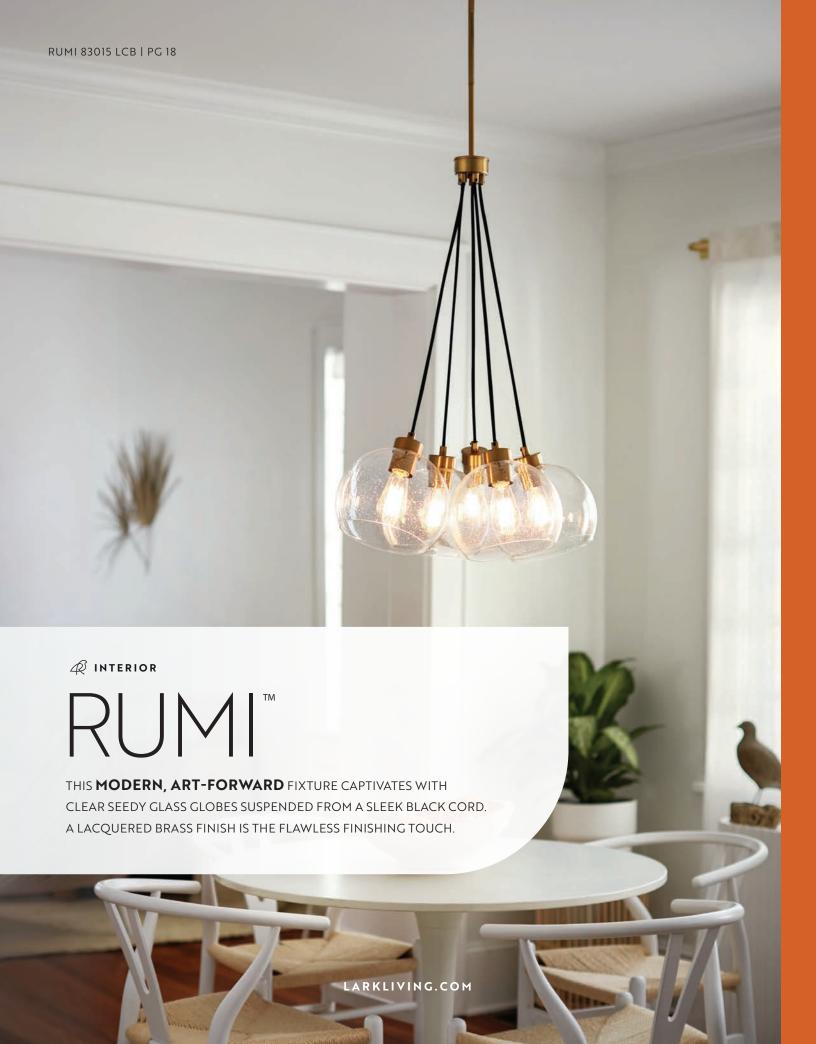

## $RUMI^{TM}$

**83015 LCB**22" W x 321/4" H
LACQUERED BRASS

**83450 LCB** 5" W x 23" H LACQUERED BRASS

**83450 BN** 5" W x 23" H BRUSHED NICKEL

**83450 BK** 5" W x 23" H BLACK

A MED BASE

**84127 LCB** 9½" DIA. x 18" H LACQUERED BRASS