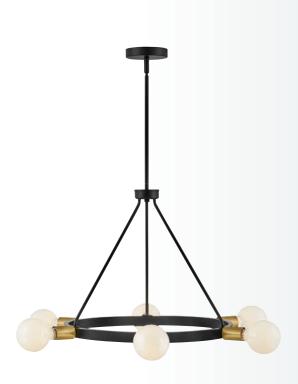

Lark creates joyful experiences, lifelong memories and lights up any room, in any home.

@LARK\_LIVING

INTERIOR | PG 05

BATH | PG 81

OUTDOOR | PG 107

INDEX | PG 124

**83610 LCB** 36" DIA. x 29" H

LACQUERED BRASS

**83610 BK** 36" DIA. x 29" H

BLACK
WITH LACQUERED BRASS

MED BASE, SHOWN WITH G-STYLE BULB