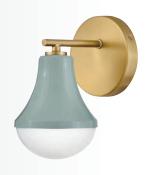

### **HADDIE**<sup>TM</sup>

85510 SF 5¼" W x 9" H SEAFOAM WITH LACQUERED BRASS

85512 SF 14½" W x 9" H SEAFOAM WITH LACQUERED BRASS

85513 SF 24" W x 9" H SEAFOAM WITH LACQUERED BRASS