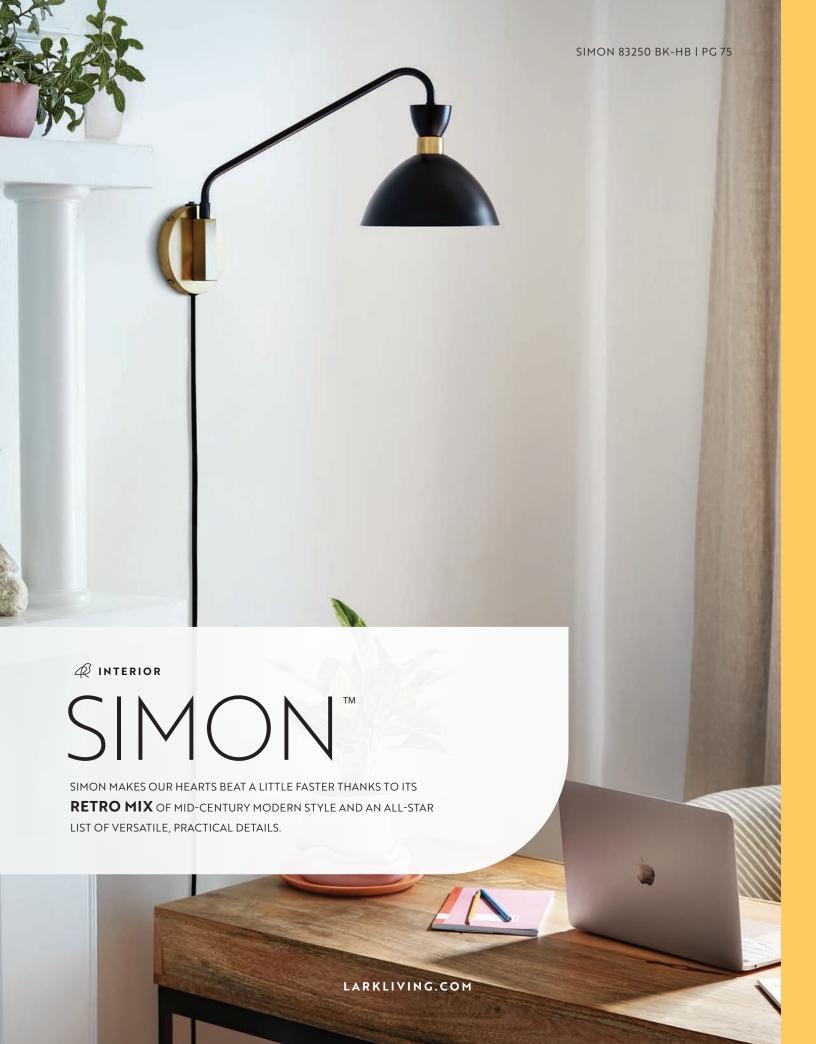

### $SIMON^{TM}$

**83257 BK-HB** 13" DIA. x 10" H

BLACK WITH HERITAGE BRASS

**83257 MW-HB** 13" DIA. x 10" H

MATTE WHITE WITH HERITAGE BRASS

83257 MV-HB

13" DIA. x 10" H

MATTE NAVY WITH HERITAGE BRASS