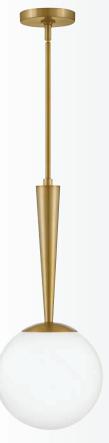

## $RUMI^{TM}$

**83015 LCB**22" W x 321/4" H
LACQUERED BRASS

**83450 LCB** 5" W x 23" H LACQUERED BRASS

**83450 BN** 5" W x 23" H BRUSHED NICKEL

**83450 BK** 5" W x 23" H BLACK

A MED BASE

**84127 LCB** 9½" DIA. x 18" H LACQUERED BRASS