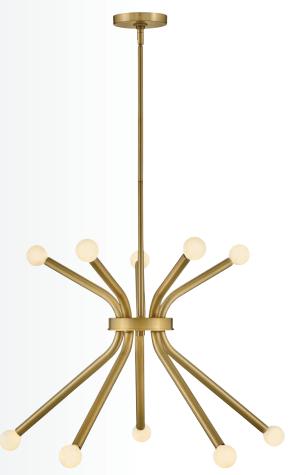

83855 LCB

28" DIA. x 18¾" H

LACQUERED BRASS

83855 BK

28" DIA. x 18¾" H

BLACK

WITH LACQUERED BRASS

CANDELABRA BASE, SHOWN WITH G-STYLE BULB