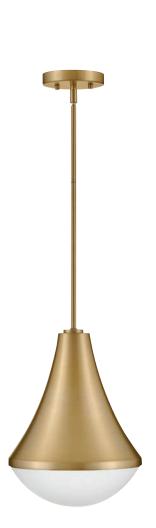

## HADDIE TM

**83411 BK** 11" DIA. x 8½" H BLACK

83411 LCB 11" DIA. x 8½" H LACQUERED BRASS

**83411 SF** 11" DIA. x 8½" H SEAFOAM

83417 BK 11" DIA. x 14¾" H BLACK WITH LACQUERED BRASS

**83417 LCB** 11" DIA. x 14¾" H LACQUERED BRASS

11" DIA. x 14¾" H

SEAFOAM
WITH LACQUERED BRASS