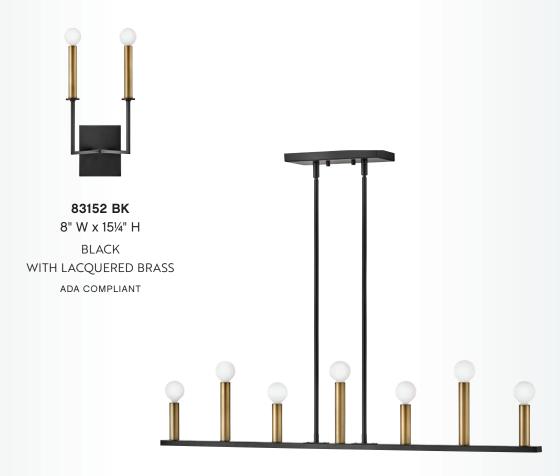

ON/OFF SWITCH AND CAN BE HARDWIRED OR MOUNTED WITH INCLUDED PLUG-IN CORD









**83198 BK** 24" DIA. x 12" H BLACK



**83192 BK** 5" W x 14" H BLACK



**83196 BK** 39" W x 1134" H x 13" D BLACK







### **83194 BK** 1534" W x 534" H BLACK

35%" W x 8½" H BLACK



(SHOWN AS A CONVERTIBLE SEMI-FLUSH)

### BIRD'S-EYE STYLE

CUSTOMIZATION IS AT YOUR FINGERTIPS THANKS TO MILLIE'S **ARTICULATING ARMS** AND VERSATILE MOUNTING OPTIONS





83195 LCB 35¾" W x 8½" H 15¾" W x 5¾" H LACQUERED BRASS LACQUERED BRASS



(SHOWN AS A CONVERTIBLE SEMI-FLUSH)



83194 LCB

### MIIIF TM



83192 LCB 5" W x 14" H LACQUERED BRASS



**83196 LCB** 39" W x 11¾" H x 13" D

LACQUERED BRASS





83198 LCB 24" DIA. x 12" H LACQUERED BRASS









38" DIA. x 20½" H

BLACK
WITH LACQUERED BRASS



### LAZLOTM



### 83156 BK 40" W x 6¼" H x 4½" D BLACK WITH LACQUERED BRASS



### BEALE™

CLASSIC ELEMENTS GET A TRANSITIONAL UPDATE WITH BEALE, A **DIMENSIONAL BEAUTY** WITH NEATLY ANGULAR LINES AND A CRISP LINEN SHADE.



83773 BK 14" DIA. x 8¼" H BLACK



**83777 BK** 20" DIA. x 14" H BLACK



**83773 LCB** 14" DIA. x 8¼" H LACQUERED BRASS



83777 LCB 20" DIA. x 14" H LACQUERED BRASS (SHOWN AS A CONVERTIBLE SEMI-FLUSH)



### BIRD'S-EYE STYLE

**FUNCTIONAL GLOW:** BEALE PROVIDES PLENTY OF FUNCTIONAL LIGHT, BEAUTIFULLY DIFFUSED WITH THE ACRYLIC LENS. 83773 REQUIRES TWO BULBS, 83777 REQUIRES THREE.





A INTERIOR

IZZY DELIVERS THE PERFECT MIX OF **STRUCTURAL BEAUTY** AND **SIMPLICITY** WITH LONG, TAPERED LINES BALANCED BY SHAPELY, CASED OPAL GLOBES FOR AN EFFORTLESSLY COOL SILHOUETTE.

LARKLIVING