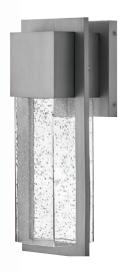

## BIRD'S-EYE STYLE

CONSTRUCTED WITH OUR **COASTAL ELEMENTS**COMPOSITE MATERIAL AND ANTI-FADE FINISH,
GUARANTEEING RESILIENCE WITH A 3-YEAR WARRANTY

82010 GU 10 LED (INCLUDED) 82014 PAR LED (INCLUDED)