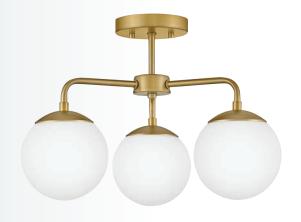

S



**83117 BK** 10" DIA. x 14¾" H BLACK



**83117 BN** 10" DIA. x 14¾" H BRUSHED NICKEL



## $SHEA^{TM}$

#### IT'S EASY TO FALL FOR THIS SLEEK, STREAMLINED SILHOUETTE.

THE PERFECT COMPLEMENT TO ANY STYLE VIBE, SHEA SETS A NEW STANDARD FOR MULTIPURPOSE LIGHTING.



**85405 BK** 28" DIA. x 13½" H BLACK



85405 LCB 28" DIA. x 13½" H LACQUERED BRASS



CHECK OUT PAGES 82-85 FOR COORDINATING SHEA SCONCES

MED BASE, T-STYLE BULB REQUIRED 85400 LCB 5¼" W x 14¾" 'H LACQUERED BRASS ADA COMPLIANT





**83053 BK** 11½" DIA. x 19" H BLACK





# $\mathsf{TORI}^{\mathsf{\tiny TM}}$



### **83056 BK** 38" W x 13¼" H x 9" D BLACK



## JUNIPER™

ROUND OUT YOUR SPACE WITH **MODERN SIMPLICITY.** THE SMOOTH CURVES OF JUNIPER'S ETCHED OPAL GLASS GLOBES DELIVER THE PERFECT AMOUNT OF DIFFUSED LIGHT.



**84203 LCB**20" W x 1234" H
LACQUERED BRASS



**84203 BK** 20" W x 12¾" H BLACK



BIRD'S-EYE STYLE

**BUBBLY AND BRIGHT**, ROUND OUT YOUR STYLE AND MIX THIS DAMP-RATED FLUSHALIER WITH THE JUNIPER BATH FIXTURES ON PAGES 96-97





**83301 LCB** 11" DIA. x 4<sup>3</sup>/<sub>4</sub>" H

LACQUERED BRASS



**83301 BK** 11" DIA. x 4¾" H

BLACK
WITH LACQUERED BRASS



**83301 MW** 11" DIA. x 4¾" H

MATTE WHITE WITH LACQUERED BRASS





### $\mathsf{PIPPA}^{\mathsf{TM}}$

### PIPPA IS THE **PERFECT FLUSH MOUNT** THANKS TO ITS OVERSIZED CLEAR OR CASED OPAL GLASS SHADE AND OPTIMAL LIGHT OUTPUT.



**83531 LCB** 8½" DIA. x 9½" H LACQUERED BRASS



**83531 BK** 8½" DIA. x 9½" H BLACK



**83531 PN** 8½" DIA. x 9½" H POLISHED NICKEL





**83533 LCB** 8½" DIA. x 9½" H

LACQUERED BRASS WITH CASED