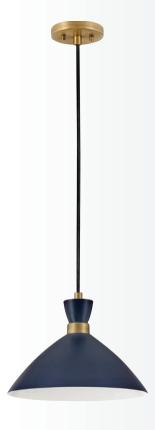

### $SIMON^{TM}$

**83257 BK-HB** 13" DIA. x 10" H

BLACK WITH HERITAGE BRASS

**83257 MW-HB** 13" DIA. x 10" H

MATTE WHITE WITH HERITAGE BRASS

83257 MV-HB

13" DIA. x 10" H

MATTE NAVY WITH HERITAGE BRASS