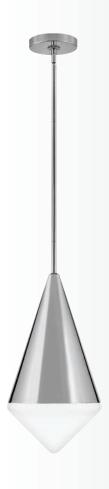

## $RUMI^{TM}$

**83015 LCB**22" W x 321/4" H
LACQUERED BRASS

**83450 LCB** 5" W x 23" H LACQUERED BRASS

**83450 BN** 5" W x 23" H BRUSHED NICKEL

**83450 BK** 5" W x 23" H BLACK

A MED BASE

**84127 LCB** 9½" DIA. x 18" H LACQUERED BRASS

**84127 BK** 9½" DIA. x 18" H BLACK

**84127 PN** 9½" DIA. x 18" H POLISHED NICKEL