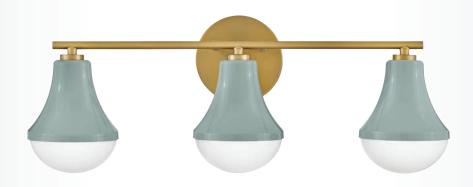

### **HADDIE**<sup>TM</sup>

85510 SF 5¼" W x 9" H SEAFOAM WITH LACQUERED BRASS

85512 SF 14½" W x 9" H SEAFOAM WITH LACQUERED BRASS

85513 SF 24" W x 9" H SEAFOAM WITH LACQUERED BRASS