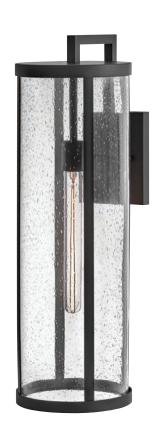

# $RHETT^{\mathsf{m}}$

COOL, CALM, AND COLLECTED, RHETT'S FEATURES EXUDE QUIET SATISFACTION. THE **TALL PANES OF GLASS** FIND AMPLE STABILITY UNDER THE OVERSIZED PYRAMID ROOF.

81520 BK 7" W x 13" H BLACK WITH BURNISHED BRONZE

81525 BK
9½" W x 19½" H

BLACK
WITH BURNISHED BRONZE

81524 BK 7" W x 17¾" H BLACK WITH BURNISHED BRONZE

**82010 BK-LL** 6¼" W x 15¾" H

**BLACK** 

**82014 BK-LL** 8" W x 20" H BLACK