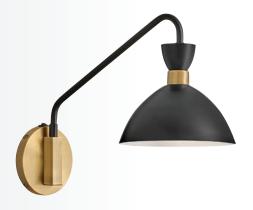

### $SIMON^{TM}$

**83257 BK-HB** 13" DIA. x 10" H

BLACK WITH HERITAGE BRASS

**83257 MW-HB** 13" DIA. x 10" H

MATTE WHITE WITH HERITAGE BRASS

83257 MV-HB

13" DIA. x 10" H

MATTE NAVY WITH HERITAGE BRASS