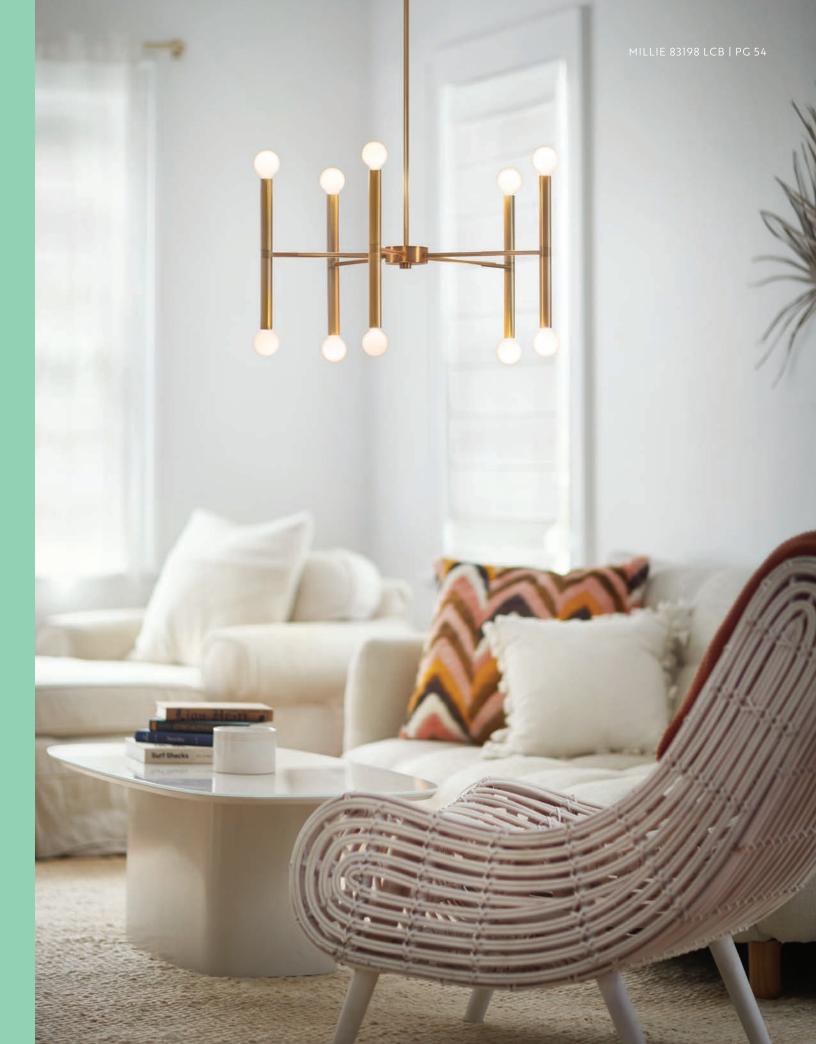

FEATURES ON/OFF SWITCH AND CAN BE HARDWIRED OR MOUNTED WITH INCLUDED PLUG-IN CORD

**83198 BK** 24" DIA. x 12" H BLACK

**83192 BK** 5" W x 14" H BLACK

**83196 BK** 39" W x 1134" H x 13" D BLACK

### **83194 BK** 1534" W x 534" H BLACK

35%" W x 8½" H BLACK

(SHOWN AS A CONVERTIBLE SEMI-FLUSH)

### BIRD'S-EYE STYLE

CUSTOMIZATION IS AT YOUR FINGERTIPS THANKS TO MILLIE'S **ARTICULATING ARMS** AND VERSATILE MOUNTING OPTIONS

83195 LCB 35¾" W x 8½" H 15¾" W x 5¾" H LACQUERED BRASS LACQUERED BRASS

(SHOWN AS A CONVERTIBLE SEMI-FLUSH)

83194 LCB

### MIIIF TM

83192 LCB 5" W x 14" H LACQUERED BRASS

**83196 LCB** 39" W x 11¾" H x 13" D

LACQUERED BRASS

83198 LCB 24" DIA. x 12" H LACQUERED BRASS

38" DIA. x 20½" H

BLACK
WITH LACQUERED BRASS