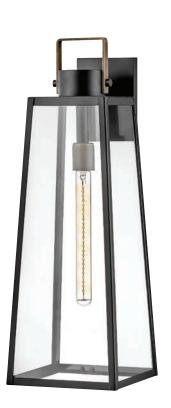

# $RHETT^{\mathsf{m}}$

COOL, CALM, AND COLLECTED, RHETT'S FEATURES EXUDE QUIET SATISFACTION. THE **TALL PANES OF GLASS** FIND AMPLE STABILITY UNDER THE OVERSIZED PYRAMID ROOF.

81520 BK 7" W x 13" H BLACK WITH BURNISHED BRONZE

81525 BK
9½" W x 19½" H

BLACK
WITH BURNISHED BRONZE

81524 BK 7" W x 17¾" H BLACK WITH BURNISHED BRONZE

**82010 BK-LL** 6¼" W x 15¾" H

**BLACK** 

**82014 BK-LL** 8" W x 20" H BLACK