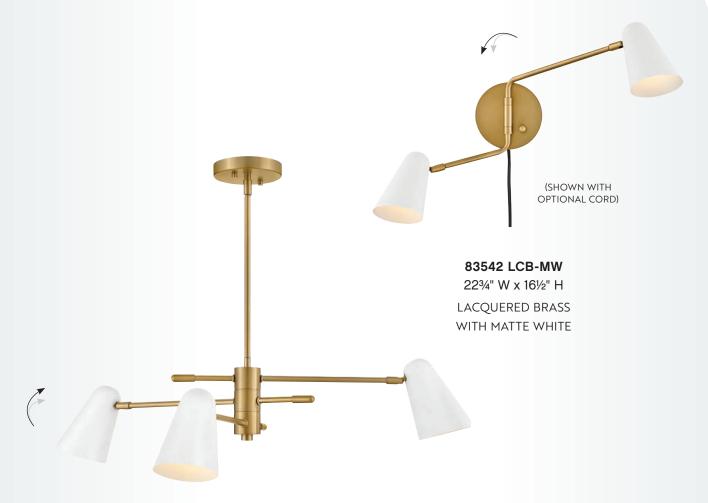

TM}}$



83377 LCB-CO 7" DIA. x 15¾" H LACQUERED BRASS WITH CASED OPAL GLASS



83377 BK-CO 7" DIA. x 15¾" H BLACK WITH CASED OPAL GLASS



83377 PN-CO 7" DIA. x 15¾" H POLISHED NICKEL WITH CASED OPAL GLASS







83037 BK 10" DIA. x 12¾" H BLACK WITH LACQUERED BRASS



83034 BK 24" DIA. x 27½" H BLACK WITH LACQUERED BRASS





YOU CAN HAVE IT ALL WITH THIS TRANSITIONAL STYLE THAT UNITES TURN-OF-THE-CENTURY TRADITIONAL TASTE WITH **MINIMALIST MODERN CHIC FOR A BOLD AND BALANCED DESIGN.** 



83070 BK 5¼" W x 24" H BLACK WITH LACQUERED BRASS



83072 BK 7½" W x 24" H BLACK WITH LACQUERED BRASS





**83077 BK** 36" DIA. X 8¾" H

BLACK
WITH LACQUERED BRASS







**83543 BK** 30" W x 10¼" H BLACK

CANDELABRA BASE



# BIRDIE™



**83543 LCB** 30" W x 10¼" H LACQUERED BRASS

CANDELABRA BASE



#### 83543 LCB-MW

30" W x 101/4" H LACQUERED BRASS WITH MATTE WHITE



### BIRD'S-EYE STYLE

OPTIONS ABOUND: ENJOY VERSATILITY AND EITHER HARD WIRE OR MOUNT THE BIRDIE SCONCE WITH FABRIC COVERED PLUG-IN CORD. A SLEEK ON/OFF SWITCH IS CLEVERLY DESIGNED TO BLEND IN







83201 LCB 5½" DIA. x 3¼" H LACQUERED BRASS WITH BLACK



83203 LCB 20" DIA. x 4½" H LACQUERED BRASS WITH BLACK



**83207 LCB** 5½" DIA. x 10¾" H LACQUERED BRASS

WITH BLACK



83206 LCB 36" W x 27" H x 5½" D LACQUERED BRASS WITH BLACK







**83397 BK** 8" DIA. x 18" H BLACK



(SHOWN AS A CONVERTIBLE SEMI-FLUSH)



83397 LCB 8" DIA. x 18" H LACQUERED BRASS





# $LIVIE^{TM}$



83902 LCB 5" W x 22" H LACQUERED BRASS WITH POLISHED NICKEL



83902 BK
22" W x 5" H
BLACK
WITH LACQUERED BRASS
(SHOWN HORIZONTALLY)



# $\m