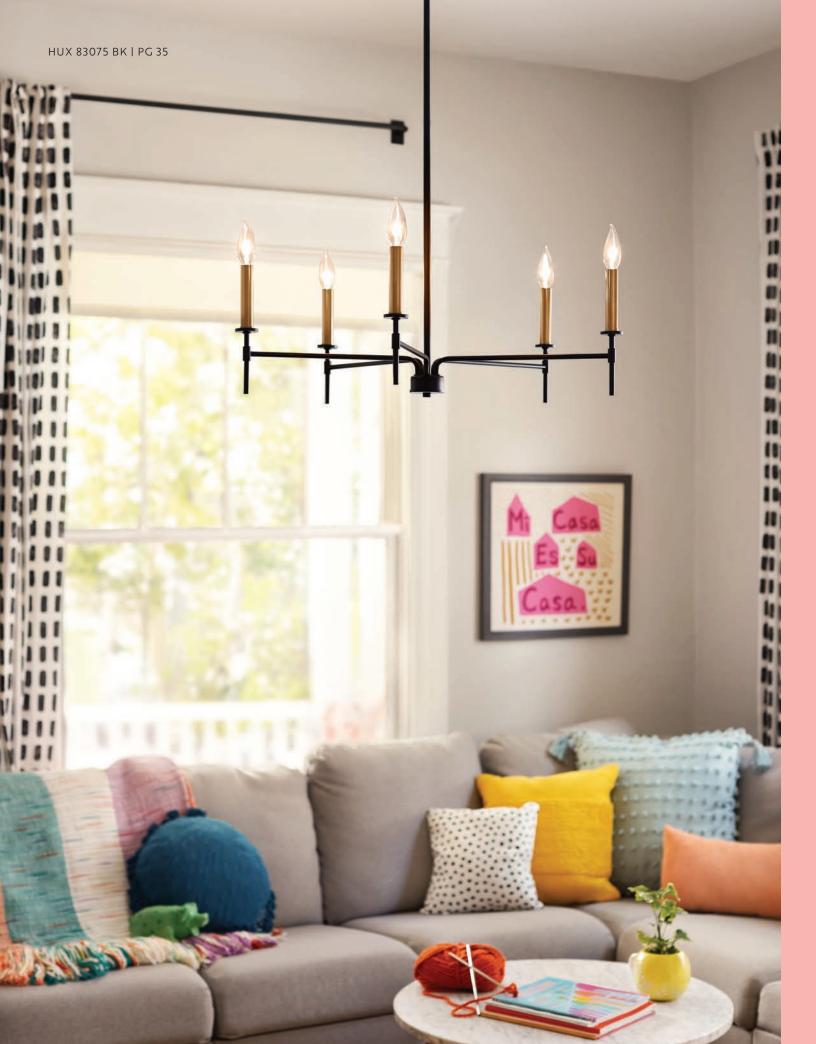

ARK





Your home is meant to be lived-in, loved, and beaming with a style that's as individual as you are, so we've doubled down on bringing a sense of connection and significance to every design.

We've got all areas covered with thoughtful designs that you can easily **mix**, **match**, and **add** onto as your style and space evolve.

Lark creates joyful experiences, lifelong memories and lights up any room, in any home.



@LARK\_LIVING





INTERIOR | PG 05



BATH | PG 81



OUTDOOR | PG 107



INDEX | PG 124







**83610 LCB** 36" DIA. x 29" H

LACQUERED BRASS



**83610 BK** 36" DIA. x 29" H

BLACK
WITH LACQUERED BRASS



MED BASE, SHOWN WITH G-STYLE BULB



### ORLA



83616 LCB 24" DIA. x 17" H LACQUERED BRASS



83616 BK 24" DIA. x 17" H BLACK WITH LACQUERED BRASS





### LULU L