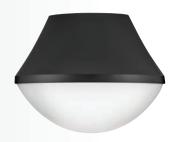

## HADDIE TM

**83411 BK** 11" DIA. x 8½" H BLACK

83411 LCB 11" DIA. x 8½" H LACQUERED BRASS

**83411 SF** 11" DIA. x 8½" H SEAFOAM

83417 BK 11" DIA. x 14¾" H BLACK WITH LACQUERED BRASS

**83417 LCB** 11" DIA. x 14¾" H LACQUERED BRASS

11" DIA. x 14¾" H

SEAFOAM
WITH LACQUERED BRASS