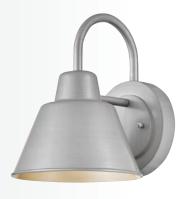

81525 BK
9½" W x 19½" H

BLACK
WITH BURNISHED BRONZE

81524 BK 7" W x 17¾" H BLACK WITH BURNISHED BRONZE

**82010 BK-LL** 6¼" W x 15¾" H

**BLACK** 

**82014 BK-LL** 8" W x 20" H BLACK

## BIRD'S-EYE STYLE

CONSTRUCTED WITH OUR **COASTAL ELEMENTS**COMPOSITE MATERIAL AND ANTI-FADE FINISH,
GUARANTEEING RESILIENCE WITH A 3-YEAR WARRANTY

82010 GU 10 LED (INCLUDED) 82014 PAR LED (INCLUDED)