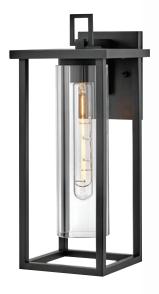

# $RHETT^{\mathsf{m}}$

COOL, CALM, AND COLLECTED, RHETT'S FEATURES EXUDE QUIET SATISFACTION. THE **TALL PANES OF GLASS** FIND AMPLE STABILITY UNDER THE OVERSIZED PYRAMID ROOF.

81520 BK 7" W x 13" H BLACK WITH BURNISHED BRONZE

81525 BK
9½" W x 19½" H

BLACK
WITH BURNISHED BRONZE

81524 BK 7" W x 17¾" H BLACK WITH BURNISHED BRONZE

**82010 BK-LL** 6¼" W x 15¾" H

**BLACK** 

**82014 BK-LL** 8" W x 20" H BLACK