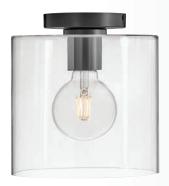

**84203 BK** 20" W x 12¾" H BLACK

BIRD'S-EYE STYLE

**BUBBLY AND BRIGHT**, ROUND OUT YOUR STYLE AND MIX THIS DAMP-RATED FLUSHALIER WITH THE JUNIPER BATH FIXTURES ON PAGES 96-97

**83301 LCB** 11" DIA. x 4<sup>3</sup>/<sub>4</sub>" H

LACQUERED BRASS

**83301 BK** 11" DIA. x 4¾" H

BLACK
WITH LACQUERED BRASS

**83301 MW** 11" DIA. x 4¾" H

MATTE WHITE WITH LACQUERED BRASS