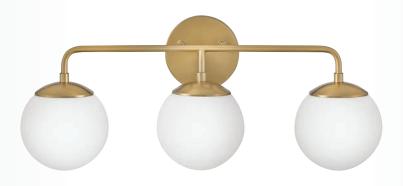

### **HADDIE**<sup>TM</sup>

HADDIE IS THE STAR OF THE SHOW IN ANY FORM. THE STURDY

STRUCTURE IS ROUNDED OUT WITH **CURVED CASED OPAL GLASS** FOR A UNIQUE, SHAPELY PROFILE.

85510 BK 5¼" W x 9" H BLACK WITH LACQUERED BRASS

85512 BK 14½" W x 9" H BLACK WITH LACQUERED BRASS

85513 BK
24" W x 9" H
BLACK
WITH LACQUERED BRASS

**85512 LCB** 14½" W x 9" H LACQUERED BRASS

85510 LCB 5¼" W x 9" H LACQUERED BRASS

**85513 LCB**24" W x 9" H
LACQUERED BRASS