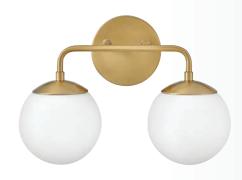

### **HADDIE**<sup>TM</sup>

HADDIE IS THE STAR OF THE SHOW IN ANY FORM. THE STURDY

STRUCTURE IS ROUNDED OUT WITH **CURVED CASED OPAL GLASS** FOR A UNIQUE, SHAPELY PROFILE.

85510 BK 5¼" W x 9" H BLACK WITH LACQUERED BRASS

85512 BK 14½" W x 9" H BLACK WITH LACQUERED BRASS

85513 BK
24" W x 9" H
BLACK
WITH LACQUERED BRASS

**85512 LCB** 14½" W x 9" H LACQUERED BRASS

85510 LCB 5¼" W x 9" H LACQUERED BRASS

**85513 LCB**24" W x 9" H
LACQUERED BRASS