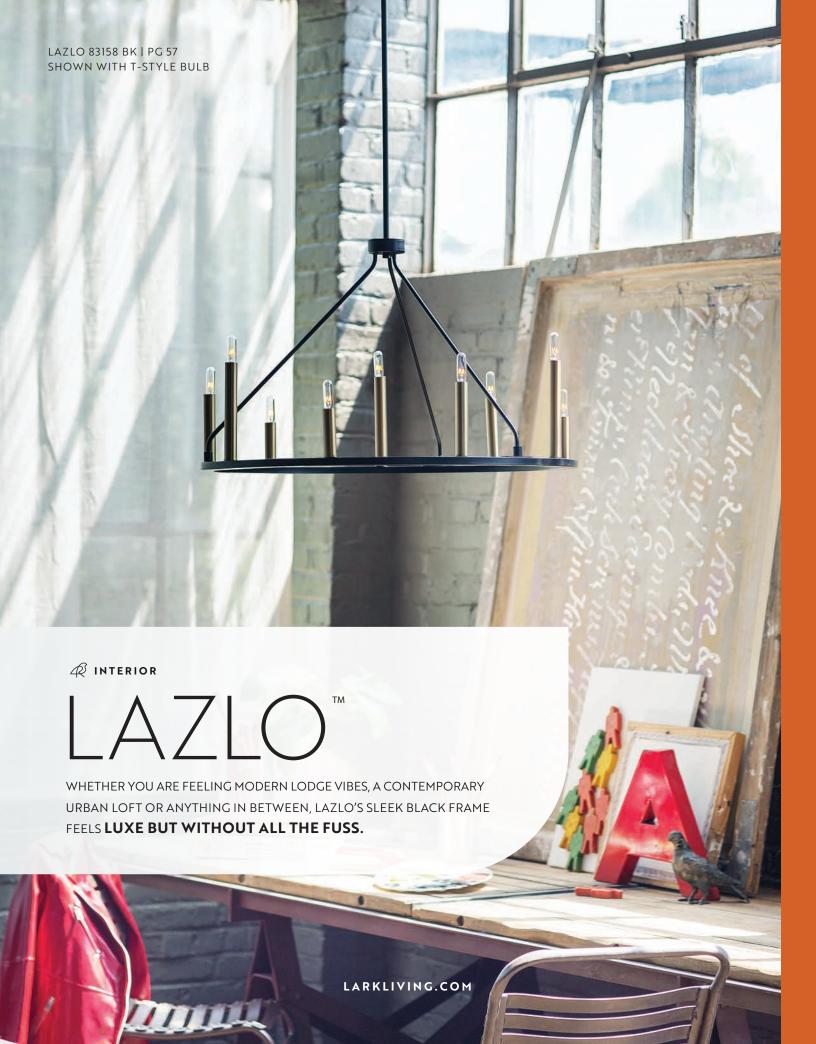

QUERED BRASS



**83520 LCB** 8" W x 17" H LACQUERED BRASS

FEATURES ON/OFF SWITCH AND CAN BE HARDWIRED OR MOUNTED WITH INCLUDED PLUG-IN CORD









**83198 BK** 24" DIA. x 12" H BLACK



**83192 BK** 5" W x 14" H BLACK



**83196 BK** 39" W x 1134" H x 13" D BLACK







### **83194 BK** 1534" W x 534" H BLACK

35%" W x 8½" H BLACK



(SHOWN AS A CONVERTIBLE SEMI-FLUSH)

### BIRD'S-EYE STYLE

CUSTOMIZATION IS AT YOUR FINGERTIPS THANKS TO MILLIE'S **ARTICULATING ARMS** AND VERSATILE MOUNTING OPTIONS





83195 LCB 35¾" W x 8½" H 15¾" W x 5¾" H LACQUERED BRASS LACQUERED BRASS



(SHOWN AS A CONVERTIBLE SEMI-FLUSH)



83194 LCB

### MIIIF TM



83192 LCB 5" W x 14" H LACQUERED BRASS



**83196 LCB** 39" W x 11¾" H x 13" D

LACQUERED BRASS





83198 LCB 24" DIA. x 12" H LACQUERED BRASS









38" DIA. x 20½" H

BLACK
WITH LACQUERED BRASS



### LAZLOTM



### 83156 BK 40" W x 6¼" H x 4½" D BLACK WITH LACQUERED BRASS



### BEALE™

CLASSIC ELEMENTS GET A TRANSITIONAL UPDATE WITH BEALE, A **DIMENSIONAL BEAUTY** WITH NEATLY ANGULAR LINES AND A CRISP LINEN SHADE.



83773 BK 14" DIA. x 8¼" H BLACK



**83777 BK** 20" DIA. x 14" H BLACK



**83773 LCB** 14" DIA. x 8¼" H LACQUERED BRASS



83777 LCB 20" DIA. x 14" H LACQUERED BRASS (SHOWN AS A CONVERTIBLE SEMI-FLUSH)



### BIRD'S-EYE STYLE

**FUNCTIONAL GLOW:** BEALE PROVIDES PLENTY OF FUNCTIONAL LIGHT, BEAUTIFULLY DIFFUSED WITH THE ACRYLIC LENS. 83773 REQUIRES TWO BULBS, 83777 REQUIRES THREE.





A INTERIOR

IZZY DELIVERS THE PERFECT MIX OF **STRUCTURAL BEAUTY** AND **SIMPLICITY** WITH LONG, TAPERED LINES BALANCED BY SHAPELY