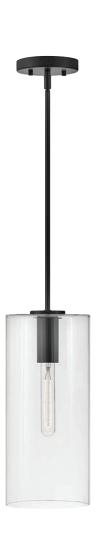

## $RUMI^{TM}$

**83015 LCB**22" W x 321/4" H
LACQUERED BRASS

**83450 LCB** 5" W x 23" H LACQUERED BRASS

**83450 BN** 5" W x 23" H BRUSHED NICKEL

**83450 BK** 5" W x 23" H BLACK

A MED BASE

**84127 LCB** 9½" DIA. x 18" H LACQUERED BRASS

**84127 BK** 9½" DIA. x 18" H BLACK

**84127 PN** 9½" DIA. x 18" H POLISHED NICKEL