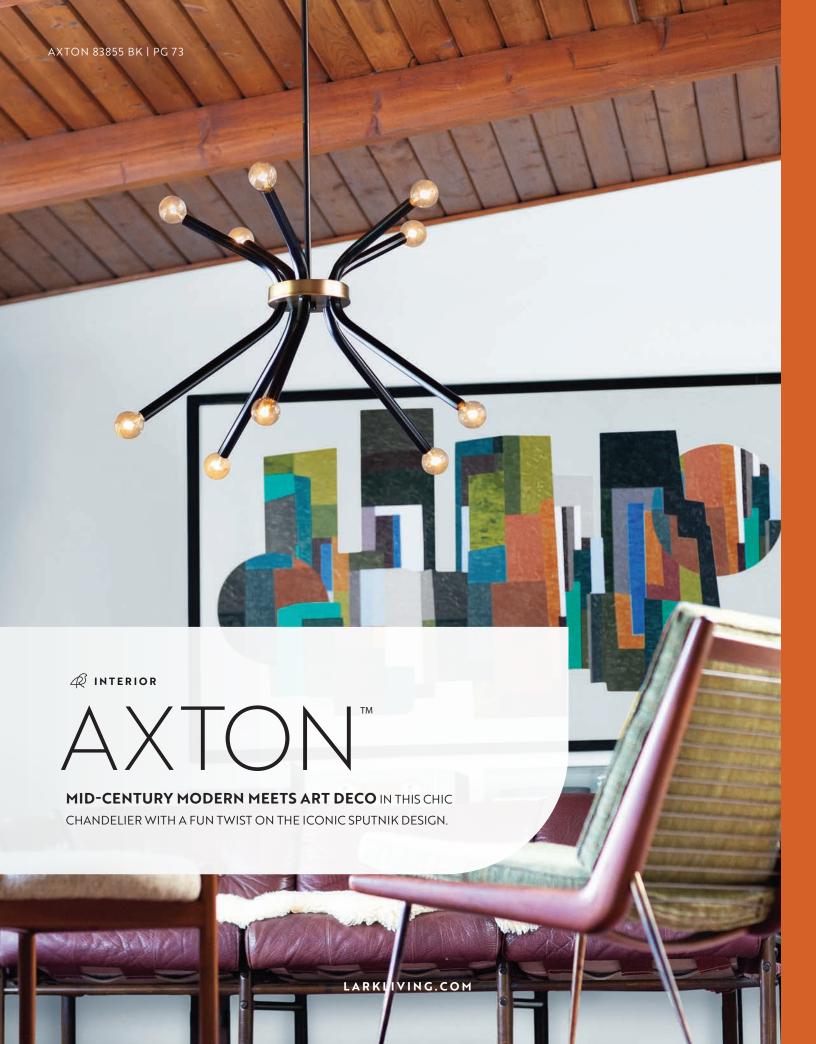

83855 LCB

28" DIA. x 18¾" H

LACQUERED BRASS

83855 BK

28" DIA. x 18¾" H

BLACK

WITH LACQUERED BRASS

CANDELABRA BASE, SHOWN WITH G-STYLE BULB