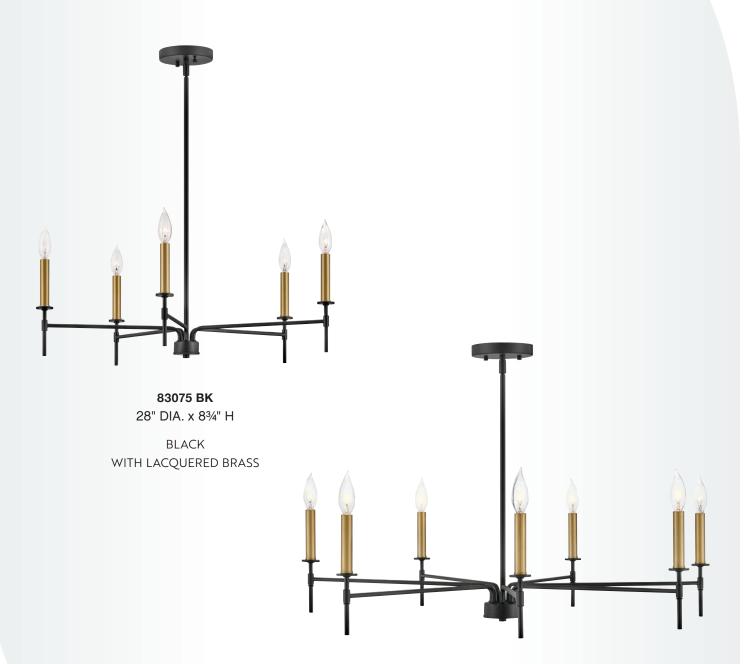

83037 BK 10" DIA. x 12¾" H BLACK WITH LACQUERED BRASS

83034 BK 24" DIA. x 27½" H BLACK WITH LACQUERED BRASS

YOU CAN HAVE IT ALL WITH THIS TRANSITIONAL STYLE THAT UNITES TURN-OF-THE-CENTURY TRADITIONAL TASTE WITH **MINIMALIST MODERN CHIC FOR A BOLD AND BALANCED DESIGN.** 

83070 BK 5¼" W x 24" H BLACK WITH LACQUERED BRASS

83072 BK 7½" W x 24" H BLACK WITH LACQUERED BRASS

**83077 BK** 36" DIA. X 8¾" H

BLACK
WITH LACQUERED BRASS

**83543 BK** 30" W x 10¼" H BLACK

CANDELABRA BASE