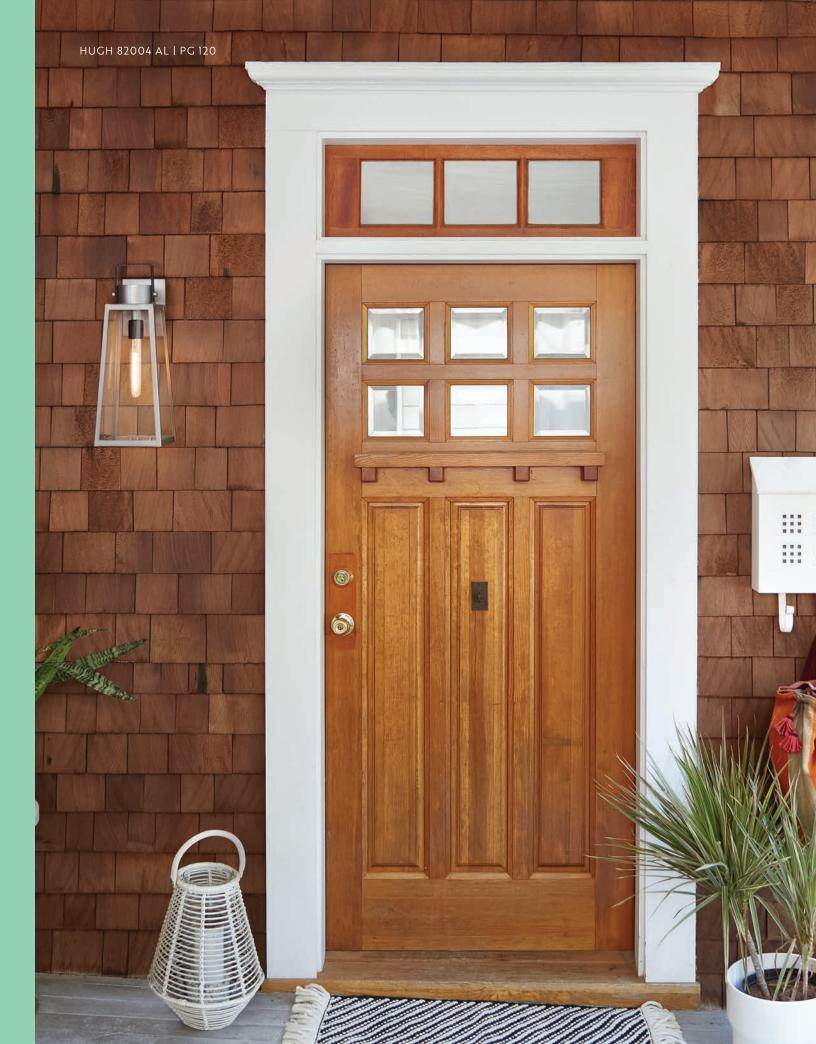

# $HUGH^{\scriptscriptstyle\mathsf{TM}}$

82000 AL 7" W x 15¼" H ANTIQUE BRUSHED ALUMINUM WITH BLACK

**82005 AL** 8½" W x 25" H ANTIQUE BRUSHED ALUMINUM WITH BLACK

**82004 AL**7" W x 19" H
ANTIQUE BRUSHED ALUMINUM
WITH BLACK