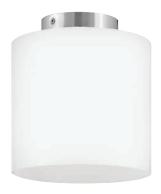

Lark creates joyful experiences, lifelong memories and lights up any room, in any home.

@LARK\_LIVING

INTERIOR | PG 05

BATH | PG 81

OUTDOOR | PG 107

INDEX | PG 124

**83610 LCB** 36" DIA. x 29" H

LACQUERED BRASS

**83610 BK** 36" DIA. x 29" H

BLACK
WITH LACQUERED BRASS

MED BASE, SHOWN WITH G-STYLE BULB