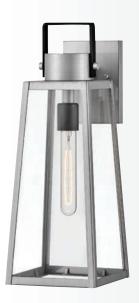

# SHEA<sup>TM</sup>

85400 LCB 5¼" W x 14¾" H LACQUERED BRASS ADA COMPLIANT

**85400 BK**5¼" W x 14¾" H

BLACK

ADA COMPLIANT

**85400 CM**51/4" W x 143/4" H
CHROME
ADA COMPLIANT

BIRD'S-EYE STYLE

DESIGNED TO A T!

A TIO BULB IS REQUIRED AND GO WITH THE WATTAGE THAT WINS YOU OVER

MED BASE, T-STYLE BULB REQUIRED