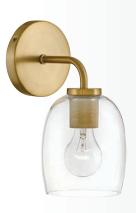

83300 LCB 8" W x 17" H LACQUERED BRASS

83307 BK 14" DIA. x 7¼" H BLACK WITH LACQUERED BRASS

83307 MW 14" DIA. x 71/4" H MATTE WHITE WITH LACQUERED BRASS

BIRD'S-EYE STYLE

JUST AS PRETTY ON THE INSIDE, THE INTERIOR OF THE SHADE GLEAMS IN A LACQUERED BRASS FINISH