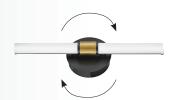

BIRD'S-EYE STYLE

TWO WAYS TO DISPLAY: FIXTURE CAN BE MOUNTED EITHER HORIZONTALLY OR VERTICALLY TO FIT YOUR SPACE

### BIRD'S-EYE STYLE

TWO WAYS TO DISPLAY: FIXTURE CAN BE MOUNTED EITHER HORIZONTALLY OR VERTICALLY TO FIT YOUR SPACE

A DUAL FINISH PAIRED WITH A SLEEK, MINIMAL PROFILE MAKES KAI YOUR GO-TO. INTEGRATED LEDS GIVE OFF PLENTY OF FUNCTIONAL LIGHT WITH A **MODERN CUFF** FOR ADDED INTRIGUE.

### BIRD'S-EYE STYLE

TWO WAYS TO DISPLAY: FIXTURE CAN BE MOUNTED EITHER HORIZONTALLY OR VERTICALLY TO FIT YOUR SPACE