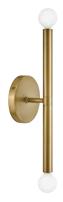

3522 FY 8" W x 1134" H FRENCH GREY WITH LACQUERED BRASS



83520 FY 8" W x 17" H FRENCH GREY WITH LACQUERED BRASS



**83522 LCB** 8" W x 1134" H LACQUERED BRASS



**83520 LCB** 8" W x 17" H LACQUERED BRASS

FEATURES ON/OFF SWITCH AND CAN BE HARDWIRED OR MOUNTED WITH INCLUDED PLUG-IN CORD









**83198 BK** 24" DIA. x 12" H BLACK



**83192 BK** 5" W x 14" H BLACK



**83196 BK** 39" W x 1134" H x 13" D BLACK







### **83194 BK** 1534" W x 534" H BLACK

35%" W x 8½" H BLACK



(SHOWN AS A CONVERTIBLE SEMI-FLUSH)

### BIRD'S-EYE STYLE

CUSTOMIZATION IS AT YOUR FINGERTIPS THANKS TO MILLIE'S **ARTICULATING ARMS** AND VERSATILE MOUNTING OPTIONS





83195 LCB 35¾" W x 8½" H 15¾" W x 5¾" H LACQUERED BRASS LACQUERED BRASS



(SHOWN AS A CONVERTIBLE SEMI-FLUSH)



83194 LCB

### MIIIF TM



83192 LCB 5" W x 14" H LACQUERED BRASS



**83196 LCB** 39" W x 11¾" H x 13" D

LACQUERED BRASS





83198 LCB 24" DIA. x 12" H LACQUERED BRASS









38" DIA. x 20½" H

BLACK
WITH LACQUERED BRASS



### LAZLOTM



### 83156 BK 40" W x 6¼" H x 4½" D BLACK WITH LACQUERED BRASS



### BEALE™

CLASSIC ELEMENTS GET A TRANSITIONAL UPDATE WITH BEALE, A **DIMENSIONAL BEAUTY** WITH NEATLY ANGULAR LINES AND A CRISP LINEN SHADE.



83773 BK 14" DIA. x 8¼" H BLACK



**83777 BK** 20" DIA. x 14" H BLACK



**83773 LCB** 14" DIA. x 8¼" H LACQUERED BRASS



83777 LCB 20" DIA. x 14" H LACQUERED BRASS (SHOWN AS A CONVERTIBLE SEMI-FLUSH)



### BIRD'S-EYE STYLE

**FUNCTIONAL GLOW:** BEALE PROVIDES PLENTY OF FUNCTIONAL LIGHT, BEAUTIFULLY DIFFUSED WITH THE ACRYLIC LENS. 83773 REQUIRES TWO BULBS, 83777 RE