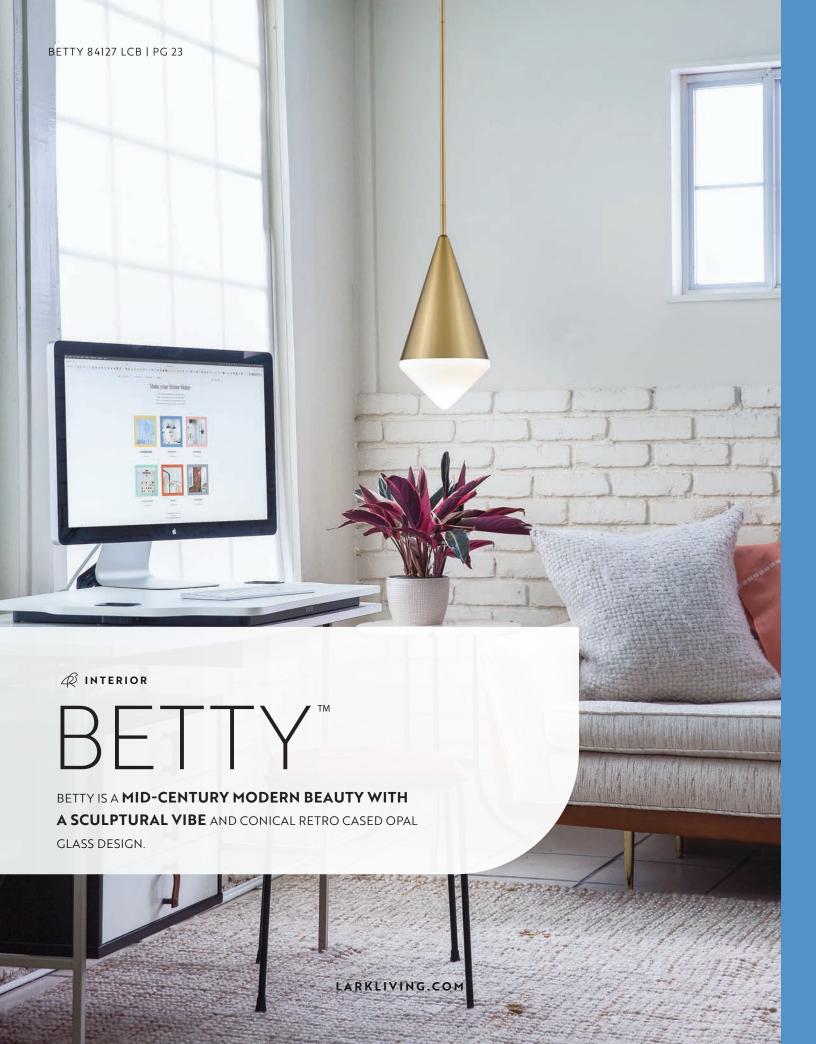

NDUSTRIAL STREAK BALANCED WITH A DOSE OF MID-CENTURY MODERN DRAMA.



8" W x 17" H

BLACK
WITH LACQUERED BRASS



FEATURES ON/OFF SWITCH AND CAN BE HARDWIRED OR MOUNTED WITH INCLUDED PLUG-IN CORD

83300 LCB 8" W x 17" H LACQUERED BRASS





83307 BK 14" DIA. x 7¼" H BLACK WITH LACQUERED BRASS



83307 MW 14" DIA. x 71/4" H MATTE WHITE WITH LACQUERED BRASS



BIRD'S-EYE STYLE

JUST AS PRETTY ON THE INSIDE, THE INTERIOR OF THE SHADE GLEAMS IN A LACQUERED BRASS FINISH

CANDELABRA BASE, SHOWN WITH G-STYLE BULB





RANGE FROM 11" TO 59"

MED BASE,

SHOWN WITH G-STYLE BULB

**A** LARK

## $RUMI^{TM}$



**83015 LCB**22" W x 321/4" H
LACQUERED BRASS









**83450 LCB** 5" W x 23" H LACQUERED BRASS



**83450 BN** 5" W x 23" H BRUSHED NICKEL



**83450 BK** 5" W x 23" H BLACK





A MED BASE





**84127 LCB** 9½" DIA. x 18" H LACQUERED BRASS



**84127 BK** 9½" DIA. x 18" H BLACK



**84127 PN** 9½" DIA. x 18" H POLISHED NICKEL



### BETTY



### 84122 BK

22" W x 51/2" H

BLACK
WITH LACQUERED BRASS

(SHOWN HORIZONTALLY)



### 84122 PN

51/2" W x 22" H

POLISHED NICKEL WITH LACQUERED BRASS



### BIRD'S-EYE STYLE

**OPTIONS ABOUND:** ENJOY VERSATILITY AND EITHER HARD WIRE OR MOUNT WITH FABRIC COVERED PLUG-IN CORD. A SLEEK ON/OFF SWITCH IS CLEVERLY DESIGNED TO BLEND IN





## HADDIE TM



**83411 BK** 11" DIA. x 8½" H BLACK



83411 LCB 11" DIA. x 8½" H LACQUERED BRASS



**83411 SF** 11" DIA. x 8½" H SEAFOAM





83417 BK 11" DIA. x 14¾" H BLACK WITH LACQUERED BRASS



**83417 LCB** 11" DIA. x 14¾" H LACQUERED BRASS



11" DIA. x 14¾" H

SEAFOAM
WITH LACQUERED BRASS



###