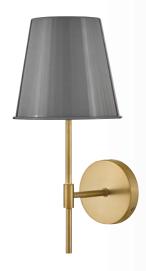

### $SIMON^{TM}$

**83257 BK-HB** 13" DIA. x 10" H

BLACK WITH HERITAGE BRASS

**83257 MW-HB** 13" DIA. x 10" H

MATTE WHITE WITH HERITAGE BRASS

83257 MV-HB

13" DIA. x 10" H

MATTE NAVY WITH HERITAGE BRASS

### BIRD'S-EYE STYLE

**CONVERTIBLE FIXTURES:** TAKE THIS FLEXIBLE FIXTURE HIGH OR LOW WITH THE CONVERTIBLE OPTION MOUNTING DIRECTLY TO ITS CANOPY