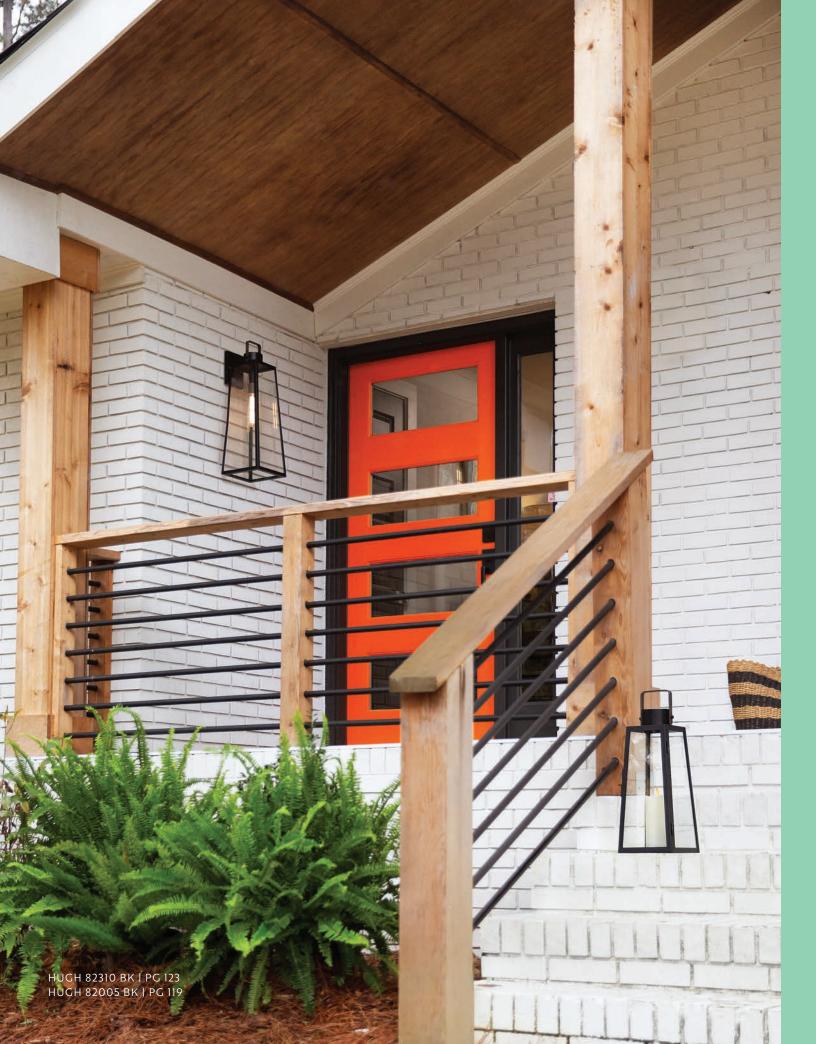

HYPE UP YOUR ALFRESCO AREA WITH THE **HUGH LANTERN** AND ITS SLEEK, TRANSITIONAL STYLE THAT LETS YOU TAKE THE LIGHT EXACTLY WHERE YOU NEED IT – WITH NO ELECTRICAL WIRING REQUIRED.

82310 BK 7½" W x 19" H BLACK WITH BURNISHED BRONZE

BIRD'S-EYE STYLE

**QUICK SHINE:** THE HUGH LANTERN COMES WITH A FLAMELESS LED CANDLE INCLUDED. SIMPLY UNLATCH THE DOOR, PLACE THE CANDLE IN, AND ENJOY THE WARM GLOW