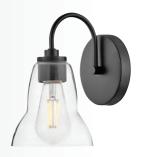

# TALK ABOUT MINIMALIST STYLE WITH MAJOR IMPACT. LOU'S **SLEEK DOME-SHAPED PENDANT** HAS AN INDUSTRIAL STREAK BALANCED WITH A DOSE OF MID-CENTURY MODERN DRAMA.

8" W x 17" H

BLACK
WITH LACQUERED BRASS

FEATURES ON/OFF SWITCH AND CAN BE HARDWIRED OR MOUNTED WITH INCLUDED PLUG-IN CORD