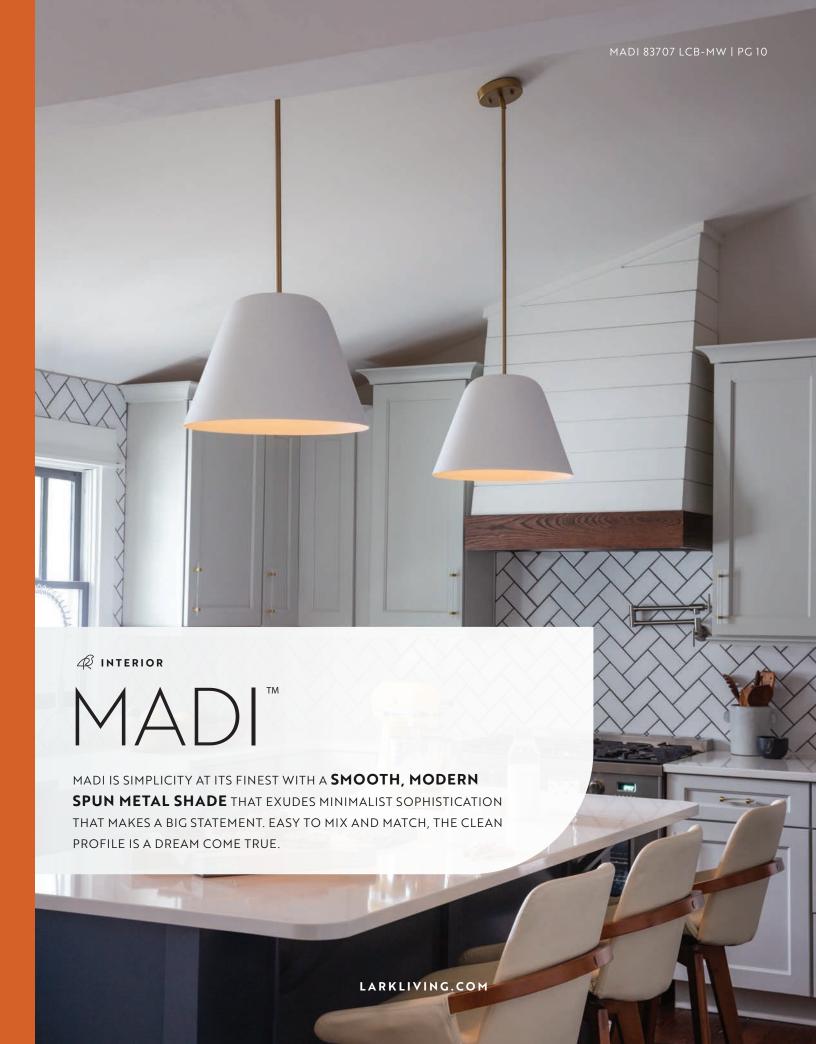

### LULU LIGHTS UP A PLAYFUL TWIST ON MODERN MINIMALISM

WITH SLEEK, SIMPLE LINES AND PLENTY OF PERSONALITY.

**83707 LCB** 16" DIA. x 11½" H LACQUERED BRASS

84437 LCB-MV 16" DIA. x 7" H LACQUERED BRASS

WITH MATTE NAVY