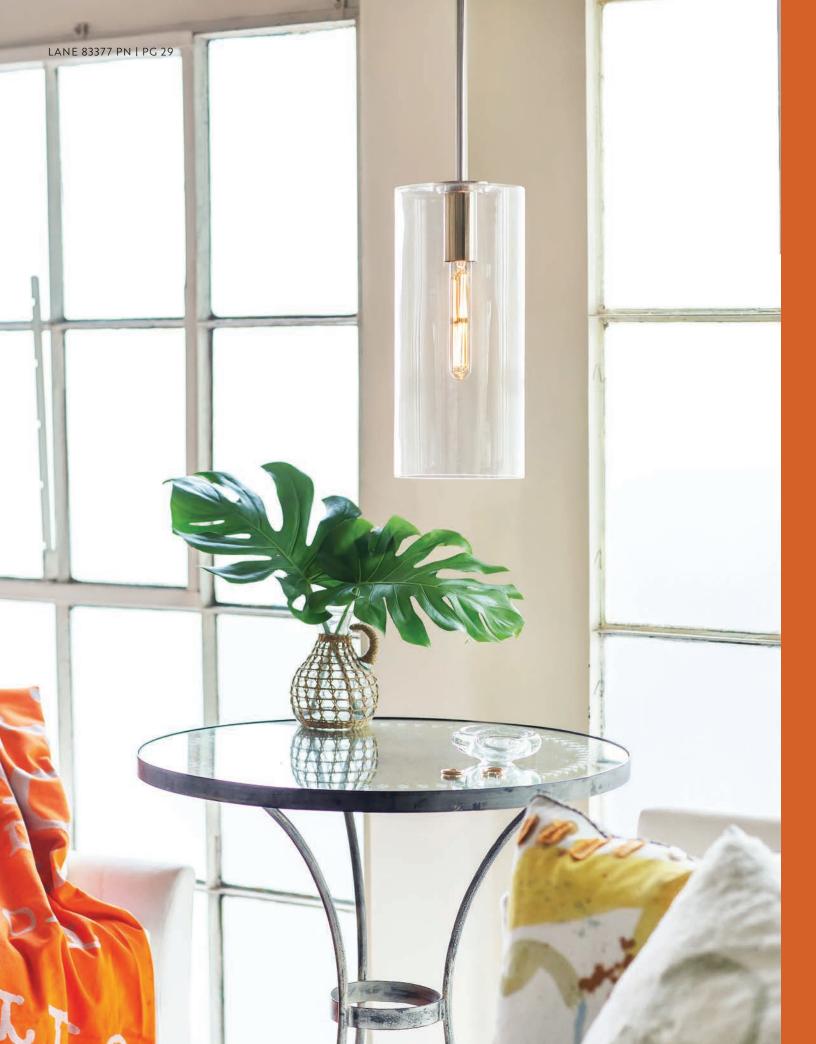

### LANE

CLEAR GLASS THAT DELIVERS A POWERFUL PUNCH WHILE
KEEPING ITS COOL WITH SLEEK, STREAMLINED POISE.

**83370 LCB** 5" W x 13" H LACQUERED BRASS

**83370 BK** 5" W x 13" H BLACK

**83370 PN**5" W x 13" H
POLISHED NICKEL

**83377 LCB** 7" DIA. x 15¾" H LACQUERED BRASS

**83377 BK** 7" DIA. x 15¾" H BLACK

**83377 PN 7**" DIA. x 15¾" H POLISHED NICKEL

## $\mathsf{LANE}^{\scriptscriptstyle\mathsf{TM}}$

83377 LCB-CO 7" DIA. x 15¾" H LACQUERED BRASS WITH CASED OPAL GLASS

83377 BK-CO 7" DIA. x 15¾" H BLACK WITH CASED OPAL GLASS

83377 PN-CO 7" DIA. x 15¾" H POLISHED NICKEL WITH CASED OPAL GLASS