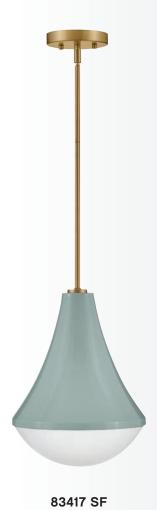

## HADDIE TM

**83411 BK** 11" DIA. x 8½" H BLACK

83411 LCB 11" DIA. x 8½" H LACQUERED BRASS

**83411 SF** 11" DIA. x 8½" H SEAFOAM

83417 BK 11" DIA. x 14¾" H BLACK WITH LACQUERED BRASS

**83417 LCB** 11" DIA. x 14¾" H LACQUERED BRASS

11" DIA. x 14¾" H

SEAFOAM
WITH LACQUERED BRASS