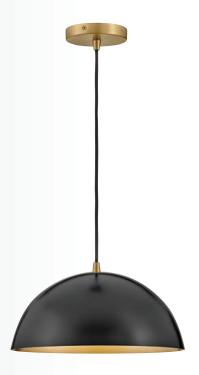

# TALK ABOUT MINIMALIST STYLE WITH MAJOR IMPACT. LOU'S **SLEEK DOME-SHAPED PENDANT** HAS AN INDUSTRIAL STREAK BALANCED WITH A DOSE OF MID-CENTURY MODERN DRAMA.

8" W x 17" H

BLACK
WITH LACQUERED BRASS

FEATURES ON/OFF SWITCH AND CAN BE HARDWIRED OR MOUNTED WITH INCLUDED PLUG-IN CORD

83300 LCB 8" W x 17" H LACQUERED BRASS

83307 BK 14" DIA. x 7¼" H BLACK WITH LACQUERED BRASS

83307 MW 14" DIA. x 71/4" H MATTE WHITE WITH LACQUERED BRASS

BIRD'S-EYE STYLE

JUST AS PRETTY ON THE INSIDE, THE INTERIOR OF THE SHADE GLEAMS IN A LACQUERED BRASS FINISH