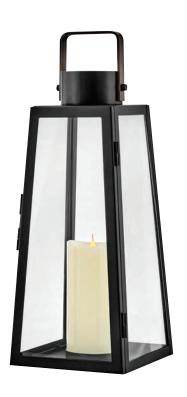

HYPE UP YOUR ALFRESCO AREA WITH THE **HUGH LANTERN** AND ITS SLEEK, TRANSITIONAL STYLE THAT LETS YOU TAKE THE LIGHT EXACTLY WHERE YOU NEED IT – WITH NO ELECTRICAL WIRING REQUIRED.

82310 BK 7½" W x 19" H BLACK WITH BURNISHED BRONZE

BIRD'S-EYE STYLE

**QUICK SHINE:** THE HUGH LANTERN COMES WITH A FLAMELESS LED CANDLE INCLUDED. SIMPLY UNLATCH THE DOOR, PLACE THE CANDLE IN, AND ENJOY THE WARM GLOW