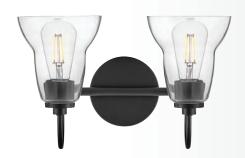

### BEALE™

CLASSIC ELEMENTS GET A TRANSITIONAL UPDATE WITH BEALE, A **DIMENSIONAL BEAUTY** WITH NEATLY ANGULAR LINES AND A CRISP LINEN SHADE.

83773 BK 14" DIA. x 8¼" H BLACK

**83777 BK** 20" DIA. x 14" H BLACK

**83773 LCB** 14" DIA. x 8¼" H LACQUERED BRASS

83777 LCB 20" DIA. x 14" H LACQUERED BRASS (SHOWN AS A CONVERTIBLE SEMI-FLUSH)

### BIRD'S-EYE STYLE

**FUNCTIONAL GLOW:** BEALE PROVIDES PLENTY OF FUNCTIONAL LIGHT, BEAUTIFULLY DIFFUSED WITH THE ACRYLIC LENS. 83773 REQUIRES TWO BULBS, 83777 REQUIRES THREE.

A INTERIOR

IZZY DELIVERS THE PERFECT MIX OF **STRUCTURAL BEAUTY** AND **SIMPLICITY** WITH LONG, TAPERED LINES BALANCED BY SHAPELY, CASED OPAL GLOBES FOR AN EFFORTLESSLY COOL SILHOUETTE.