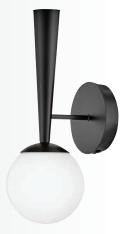

LARKLIVING.COM

**BLACK** 

(SHOWN WITH THE BULB MOUNTED DOWN)

**83507 BK** 93/4" DIA. x 213/4" H BLACK

MOUNTED WITH INCLUDED PLUG-IN CORD

FEATURES ON/OFF SWITCH AND CAN BE HARDWIRED OR

83500 LCB 6" W x 16" H LACQUERED BRASS