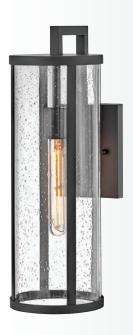

# $RHETT^{\mathsf{m}}$

COOL, CALM, AND COLLECTED, RHETT'S FEATURES EXUDE QUIET SATISFACTION. THE **TALL PANES OF GLASS** FIND AMPLE STABILITY UNDER THE OVERSIZED PYRAMID ROOF.

81520 BK 7" W x 13" H BLACK WITH BURNISHED BRONZE

81525 BK
9½" W x 19½" H

BLACK
WITH BURNISHED BRONZE

81524 BK 7" W x 17¾" H BLACK WITH BURNISHED BRONZE

**82010 BK-LL** 6¼" W x 15¾" H

**BLACK** 

**82014 BK-LL** 8" W x 20" H BLACK