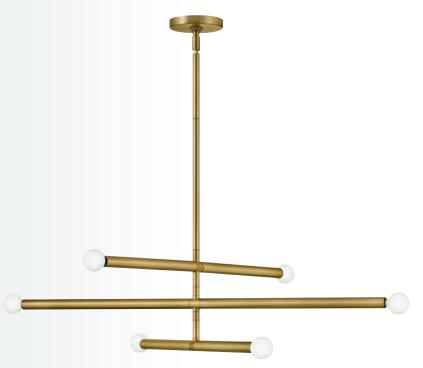

527 FY 14" DIA. x 13¾" H FRENCH GREY WITH LACQUERED BRASS



**83527 LCB** 14" DIA. x 13¾" H LACQUERED BRASS



# **BLAKE**<sup>TM</sup>



83522 FY 8" W x 1134" H FRENCH GREY WITH LACQUERED BRASS



83520 FY 8" W x 17" H FRENCH GREY WITH LACQUERED BRASS



**83522 LCB** 8" W x 1134" H LACQUERED BRASS



**83520 LCB** 8" W x 17" H LACQUERED BRASS

FEATURES ON/OFF SWITCH AND CAN BE HARDWIRED OR MOUNTED WITH INCLUDED PLUG-IN CORD









**83198 BK** 24" DIA. x 12" H BLACK



**83192 BK** 5" W x 14" H BLACK



**83196 BK** 39" W x 1134" H x 13" D BLACK







### **83194 BK** 1534" W x 534" H BLACK

35%" W x 8½" H BLACK



(SHOWN AS A CONVERTIBLE SEMI-FLUSH)

### BIRD'S-EYE STYLE

CUSTOMIZATION IS AT YOUR FINGERTIPS THANKS TO MILLIE'S **ARTICULATING ARMS** AND VERSATILE MOUNTING OPTIONS





83195 LCB 35¾" W x 8½" H 15¾" W x 5¾" H LACQUERED BRASS LACQUERED BRASS



(SHOWN AS A CONVERTIBLE SEMI-FLUSH)



83194 LCB

### MIIIF TM



83192 LCB 5" W x 14" H LACQUERED BRASS



**83196 LCB** 39" W x 11¾" H x 13" D

LACQUERED BRASS





83198 LCB 24" DIA. x 12" H LACQUERED BRASS









38" DIA. x 20½" H

BLACK
WITH LACQUERED BRASS



### LAZLOTM



### 83156 BK 40" W x 6¼" H x 4½" D BLACK WITH LACQUERED BRASS



### BEALE™

CLASSIC ELEMENTS GET A TRANSITIONAL UPDATE WITH BEALE, A **DIMENSIONAL BEAUTY** WITH NEATLY ANGULAR LINES AND A CRISP LINEN SHADE.



83773 BK 14" DIA. x 8¼" H BLACK



**83777 BK** 20" DIA. x 14" H BLACK



**83773 LCB** 14" DIA. x 8¼" H LACQUERED BRASS



83777 LCB 20" DIA. x 14" H LACQUERED BRASS (SHOWN AS A CONVERTIBLE SEMI-FLUSH)



### BIRD'S-EYE STYLE

*