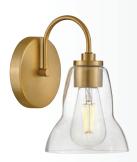

Lark creates joyful experiences, lifelong memories and lights up any room, in any home.

@LARK\_LIVING

INTERIOR | PG 05

BATH | PG 81

OUTDOOR | PG 107

INDEX | PG 124

**83610 LCB** 36" DIA. x 29" H

LACQUERED BRASS

**83610 BK** 36" DIA. x 29" H

BLACK
WITH LACQUERED BRASS

MED BASE, SHOWN WITH G-STYLE BULB