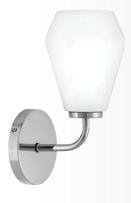

**85500 CM** 5¼" W x 11¼" H CHROME

**85503 CM** 24" W x 10¼" H CHROME

**853453 HB**23¾" W x 11" H
HERITAGE BRASS

**853452 HB** 14¼" W x 11" H HERITAGE BRASS

**853450 HB** 5" W x 11" H HERITAGE BRASS

**853454 HB**33" W x 11" H
HERITAGE BRASS

### KLINE

853453 BK

23¾" W x 11" H

BLACK

853450 BK

5" W x 11" H

BLACK