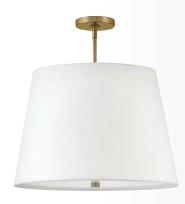

### ORLA

83616 LCB 24" DIA. x 17" H LACQUERED BRASS

83616 BK 24" DIA. x 17" H BLACK WITH LACQUERED BRASS