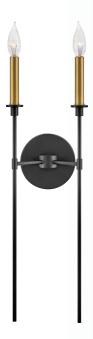

83070 BK 5¼" W x 24" H BLACK WITH LACQUERED BRASS

83072 BK 7½" W x 24" H BLACK WITH LACQUERED BRASS

**83077 BK** 36" DIA. X 8¾" H

BLACK
WITH LACQUERED BRASS

**83543 BK** 30" W x 10¼" H BLACK

CANDELABRA BASE