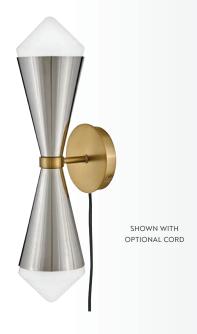

# TALK ABOUT MINIMALIST STYLE WITH MAJOR IMPACT. LOU'S **SLEEK DOME-SHAPED PENDANT** HAS AN INDUSTRIAL STREAK BALANCED WITH A DOSE OF MID-CENTURY MODERN DRAMA.

8" W x 17" H

BLACK
WITH LACQUERED BRASS

FEATURES ON/OFF SWITCH AND CAN BE HARDWIRED OR MOUNTED WITH INCLUDED PLUG-IN CORD

83300 LCB 8" W x 17" H LACQUERED BRASS

83307 BK 14" DIA. x 7¼" H BLACK WITH LACQUERED BRASS

83307 MW 14" DIA. x 71/4" H MATTE WHITE WITH LACQUERED BRASS

BIRD'S-EYE STYLE

JUST AS PRETTY ON THE INSIDE, THE INTERIOR OF THE SHADE GLEAMS IN A LACQUERED BRASS FINISH