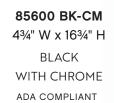

#### 83573 BK

31" W x 151/2" H

BLACK
WITH LACQUERED BRASS

85402 LCB 5¼" W x 24" H LACQUERED BRASS ADA COMPLIANT

85402 BK 5¼" W x 24" H BLACK ADA COMPLIANT

**85402 CM**51/4" W x 24" H

CHROME

ADA COMPLIANT