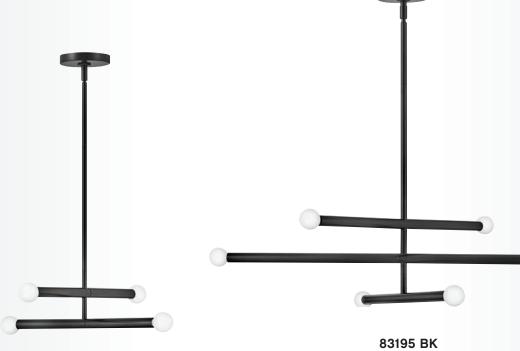

FEATURES ON/OFF SWITCH AND CAN BE HARDWIRED OR MOUNTED WITH INCLUDED PLUG-IN CORD

**83198 BK** 24" DIA. x 12" H BLACK

**83192 BK** 5" W x 14" H BLACK

**83196 BK** 39" W x 1134" H x 13" D BLACK

### **83194 BK** 1534" W x 534" H BLACK

35%" W x 8½" H BLACK

(SHOWN AS A CONVERTIBLE SEMI-FLUSH)

### BIRD'S-EYE STYLE

CUSTOMIZATION IS AT YOUR FINGERTIPS THANKS TO MILLIE'S **ARTICULATING ARMS** AND VERSATILE MOUNTING OPTIONS

83195 LCB 35¾" W x 8½" H 15¾" W x 5¾" H LACQUERED BRASS LACQUERED BRASS

(SHOWN AS A CONVERTIBLE SEMI-FLUSH)

83194 LCB

### MIIIF TM

83192 LCB 5" W x 14" H LACQUERED BRASS

**83196 LCB** 39" W x 11¾" H x 13" D

LACQUERED BRASS

83198 LCB 24" DIA. x 12" H LACQUERED BRASS

38" DIA. x 20½" H

BLACK
WITH LACQUERED BRASS