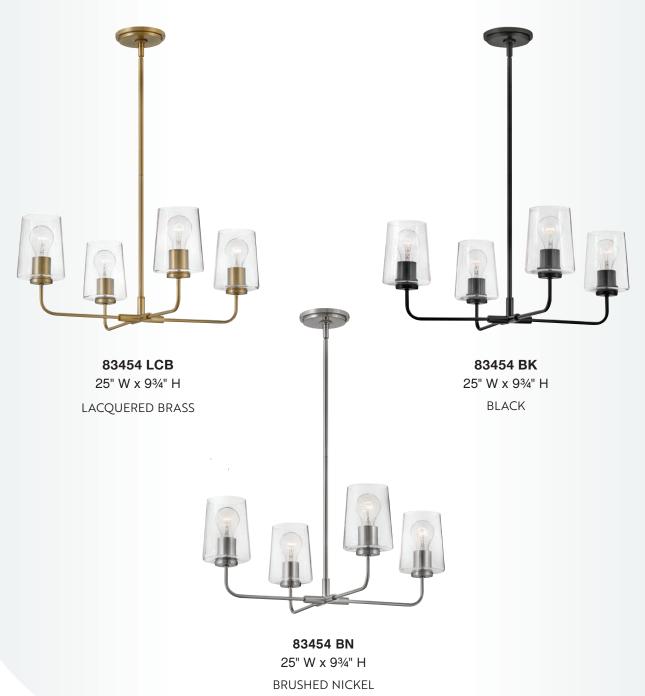

ANT** HAS AN INDUSTRIAL STREAK BALANCED WITH A DOSE OF MID-CENTURY MODERN DRAMA.



8" W x 17" H

BLACK
WITH LACQUERED BRASS



FEATURES ON/OFF SWITCH AND CAN BE HARDWIRED OR MOUNTED WITH INCLUDED PLUG-IN CORD

83300 LCB 8" W x 17" H LACQUERED BRASS





83307 BK 14" DIA. x 7¼" H BLACK WITH LACQUERED BRASS



83307 MW 14" DIA. x 71/4" H MATTE WHITE WITH LACQUERED BRASS



BIRD'S-EYE STYLE

JUST AS PRETTY ON THE INSIDE, THE INTERIOR OF THE SHADE GLEAMS IN A LACQUERED BRASS FINISH

CANDELABRA BASE, SHOWN WITH G-STYLE BULB





RANGE FROM 11" TO 59"

MED BASE,

SHOWN WITH G-STYLE BULB

**A** LARK

## $RUMI^{TM}$



**83015 LCB**22" W x 321/4" H
LACQUERED BRASS









**83450 LCB** 5" W x 23" H LACQUERED BRASS



**83450 BN** 5" W x 23" H BRUSHED NICKEL



**83450 BK** 5" W x 23" H BLACK





A MED BASE





**84127 LCB** 9½" DIA. x 18" H LACQUERED BRASS



**84127 BK** 9½" DIA. x 18" H BLACK



**84127 PN** 9½" DIA. x 18" H POLISHED NICKEL



### BETTY



### 84122 BK

22" W x 51/2" H

BLACK
WITH LACQUERED BRASS

(SHOWN HORIZONTALLY)



### 84122 PN

51/2" W x 22" H

POLISHED NICKEL WITH LACQUERED BRASS



### BIRD'S-EYE STYLE

**OPTIONS ABOUND:** ENJOY VERSATILITY AND EITHER HARD WIRE OR MOUNT WITH FABRIC COVERED PLUG-IN CORD. A SLEEK ON/OFF SWITCH IS CLEVERLY DESIGNED TO BLEND IN





## HADDIE TM



**83411 BK** 11" DIA. x 8½" H BLACK



83411 LCB 11" DIA. x 8½" H LACQUERED BRASS



**83411 SF** 11" DIA. x 8½" H SEAFOAM





83417 BK 11" DIA. x 14¾" H BLACK WITH LACQUERED BRASS



**83417 LCB** 11" DIA. x 14¾" H LACQUERED BRASS



11" DIA. x 14¾" H

SEAFOAM
WITH LACQUERED