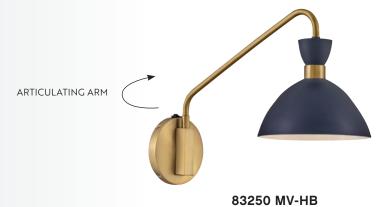

83250 MW-HB 8" W x 131/4" H MATTE WHITE WITH HERITAGE BRASS

8" W x 131/4" H MATTE NAVY WITH HERITAGE BRASS

### BIRD'S-EYE STYLE

**OPTIONS ABOUND: ENJOY VERSATILITY AND** EITHER HARD WIRE OR MOUNT WITH FABRIC COVERED PLUG-IN CORD. A SLEEK ON/OFF SWITCH IS CLEVERLY DESIGNED TO BLEND IN