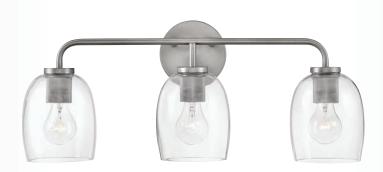

## HADDIE TM

**83411 BK** 11" DIA. x 8½" H BLACK

83411 LCB 11" DIA. x 8½" H LACQUERED BRASS

**83411 SF** 11" DIA. x 8½" H SEAFOAM

83417 BK 11" DIA. x 14¾" H BLACK WITH LACQUERED BRASS

**83417 LCB** 11" DIA. x 14¾" H LACQUERED BRASS

11" DIA. x 14¾" H

SEAFOAM
WITH LACQUERED BRASS