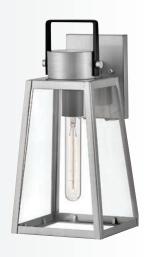

# SHEA<sup>TM</sup>

85400 LCB 5¼" W x 14¾" H LACQUERED BRASS ADA COMPLIANT

**85400 BK**5¼" W x 14¾" H

BLACK

ADA COMPLIANT

**85400 CM**51/4" W x 143/4" H
CHROME
ADA COMPLIANT

BIRD'S-EYE STYLE

DESIGNED TO A T!

A TIO BULB IS REQUIRED AND GO WITH THE WATTAGE THAT WINS YOU OVER

MED BASE, T-STYLE BULB REQUIRED