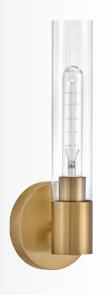

### LANE

CLEAR GLASS THAT DELIVERS A POWERFUL PUNCH WHILE
KEEPING ITS COOL WITH SLEEK, STREAMLINED POISE.

**83370 LCB** 5" W x 13" H LACQUERED BRASS

**83370 BK** 5" W x 13" H BLACK

**83370 PN**5" W x 13" H
POLISHED NICKEL

**83377 LCB** 7" DIA. x 15¾" H LACQUERED BRASS

**83377 BK** 7" DIA. x 15¾" H BLACK

**83377 PN 7**" DIA. x 15¾" H POLISHED NICKEL

## $\mathsf{LANE}^{\scriptscriptstyle\mathsf{TM}}$

83377 LCB-CO 7" DIA. x 15¾" H LACQUERED BRASS WITH CASED OPAL GLASS

83377 BK-CO 7" DIA. x 15¾" H BLACK WITH CASED OPAL GLASS

83377 PN-CO 7" DIA. x 15¾" H POLISHED NICKEL WITH CASED OPAL GLASS