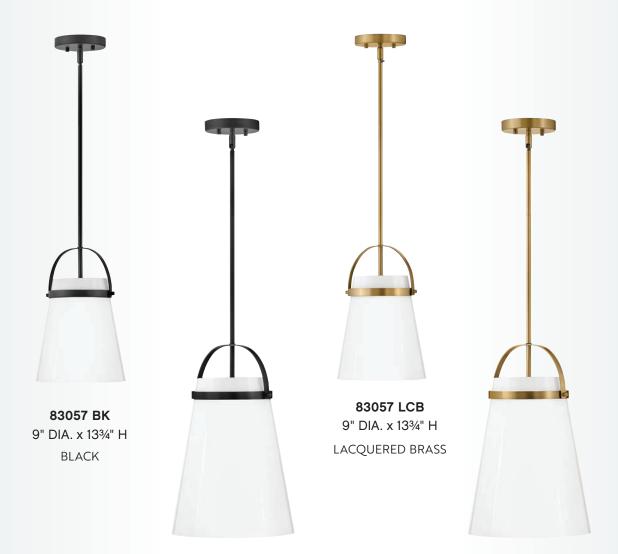

CB 6" W x 16" H LACQUERED BRASS



**83507 LCB** 9¾" DIA. x 21¾" H LACQUERED BRASS



# FRANKIE™

#### FRANKIE'S FRESH AND EASYGOING ELEGANCE IS PERFECT FOR

KITCHENS, BEDROOMS OR DINING SPACES. THE TEARDROP SHAPED CLEAR GLASS IS CHARMING AND CHIC.



**83117 LCB** 10" DIA. x 14¾" H LACQUERED BRASS



**83117 BK** 10" DIA. x 14¾" H BLACK



**83117 BN** 10" DIA. x 14¾" H BRUSHED NICKEL



## $SHEA^{TM}$

#### IT'S EASY TO FALL FOR THIS SLEEK, STREAMLINED SILHOUETTE.

THE PERFECT COMPLEMENT TO ANY STYLE VIBE, SHEA SETS A NEW STANDARD FOR MULTIPURPOSE LIGHTING.



**85405 BK** 28" DIA. x 13½" H BLACK



85405 LCB 28" DIA. x 13½" H LACQUERED BRASS



CHECK OUT PAGES 82-85 FOR COORDINATING SHEA SCONCES

MED BASE, T-STYLE BULB REQUIRED 85400 LCB 5¼" W x 14¾" 'H LACQUERED BRASS ADA COMPLIANT





**83053 BK** 11½" DIA. x 19" H BLACK





# $\mathsf{TORI}^{\mathsf{\tiny TM}}$



### **83056 BK** 38" W x 13¼" H x 9" D BLACK



## JUNIPER™

ROUND OUT YOUR SPACE WITH **MODERN SIMPLICITY.** THE SMOOTH CURVES OF JUNIPER'S ETCHED OPAL GLASS GLOBES DELIVER THE PERFECT AMOUNT OF DIFFUSED LIGHT.



**84203 LCB**20" W x 1234" H
LACQUERED BRASS



**84203 BK** 20" W x 12¾" H BLACK



BIRD'S-EYE STYLE

**BUBBLY AND BRIGHT**, ROUND OUT YOUR STYLE AND MIX THIS DAMP-RATED FLUSHALIER WITH THE JUNIPER BATH FIXTURES ON PAGES 96-97





**83301 LCB** 11" DIA. x 4<sup>3</sup>/<sub>4</sub>" H

LACQUERED BRASS



**83301 BK** 11" DIA. x 4¾" H

BLACK
WITH LACQUERED BRASS



**83301 MW** 11" DIA. x 4¾" H

MATTE WHITE WITH LACQUERED BRASS





### $\mathsf{PIPPA}^{\mathsf{TM}}$

### PIPPA IS THE **PERFECT