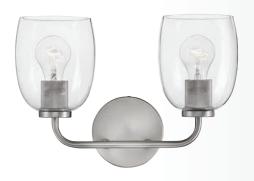

## HADDIE TM

**83411 BK** 11" DIA. x 8½" H BLACK

83411 LCB 11" DIA. x 8½" H LACQUERED BRASS

**83411 SF** 11" DIA. x 8½" H SEAFOAM

83417 BK 11" DIA. x 14¾" H BLACK WITH LACQUERED BRASS

**83417 LCB** 11" DIA. x 14¾" H LACQUERED BRASS

11" DIA. x 14¾" H

SEAFOAM
WITH LACQUERED BRASS