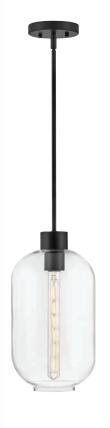

## $RUMI^{TM}$

**83015 LCB**22" W x 321/4" H
LACQUERED BRASS

**83450 LCB** 5" W x 23" H LACQUERED BRASS

**83450 BN** 5" W x 23" H BRUSHED NICKEL

**83450 BK** 5" W x 23" H BLACK

A MED BASE

**84127 LCB** 9½" DIA. x 18" H LACQUERED BRASS