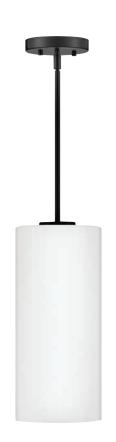

### LANE

CLEAR GLASS THAT DELIVERS A POWERFUL PUNCH WHILE
KEEPING ITS COOL WITH SLEEK, STREAMLINED POISE.

**83370 LCB** 5" W x 13" H LACQUERED BRASS

**83370 BK** 5" W x 13" H BLACK

**83370 PN**5" W x 13" H
POLISHED NICKEL

**83377 LCB** 7" DIA. x 15¾" H LACQUERED BRASS

**83377 BK** 7" DIA. x 15¾" H BLACK

**83377 PN 7**" DIA. x 15¾" H POLISHED NICKEL

## $\mathsf{LANE}^{\scriptscriptstyle\mathsf{TM}}$

83377 LCB-CO 7" DIA. x 15¾" H LACQUERED BRASS WITH CASED OPAL GLASS

83377 BK-CO 7" DIA. x 15¾" H BLACK WITH CASED OPAL GLASS

83377 PN-CO 7" DIA. x 15¾" H POLISHED NICKEL WITH CASED OPAL GLASS