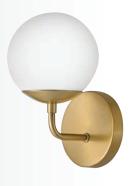

### **HADDIE**<sup>TM</sup>

HADDIE IS THE STAR OF THE SHOW IN ANY FORM. THE STURDY

STRUCTURE IS ROUNDED OUT WITH **CURVED CASED OPAL GLASS** FOR A UNIQUE, SHAPELY PROFILE.

85510 BK 5¼" W x 9" H BLACK WITH LACQUERED BRASS

85512 BK 14½" W x 9" H BLACK WITH LACQUERED BRASS

85513 BK
24" W x 9" H
BLACK
WITH LACQUERED BRASS

**85512 LCB** 14½" W x 9" H LACQUERED BRASS

85510 LCB 5¼" W x 9" H LACQUERED BRASS

**85513 LCB**24" W x 9" H
LACQUERED BRASS