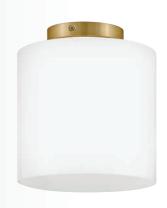

### ORLA

83616 LCB 24" DIA. x 17" H LACQUERED BRASS

83616 BK 24" DIA. x 17" H BLACK WITH LACQUERED BRASS