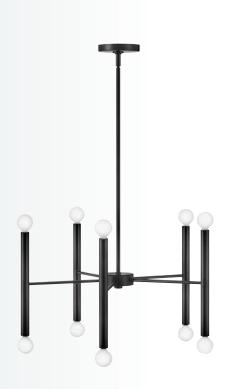

FEATURES ON/OFF SWITCH AND CAN BE HARDWIRED OR MOUNTED WITH INCLUDED PLUG-IN CORD

**83198 BK** 24" DIA. x 12" H BLACK

**83192 BK** 5" W x 14" H BLACK

**83196 BK** 39" W x 1134" H x 13" D BLACK

### BIRD'S-EYE STYLE

CUSTOMIZATION IS AT YOUR FINGERTIPS THANKS TO MILLIE'S **ARTICULATING ARMS** AND VERSATILE MOUNTING OPTIONS

83195 LCB 35¾" W x 8½" H 15¾" W x 5¾" H LACQUERED BRASS LACQUERED BRASS

(SHOWN AS A CONVERTIBLE SEMI-FLUSH)