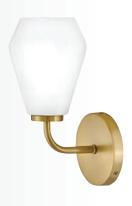

### **HADDIE**<sup>TM</sup>

HADDIE IS THE STAR OF THE SHOW IN ANY FORM. THE STURDY

STRUCTURE IS ROUNDED OUT WITH **CURVED CASED OPAL GLASS** FOR A UNIQUE, SHAPELY PROFILE.

85510 BK 5¼" W x 9" H BLACK WITH LACQUERED BRASS