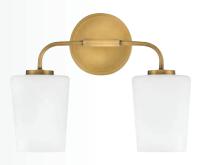

83037 BK 10" DIA. x 12¾" H BLACK WITH LACQUERED BRASS

83034 BK 24" DIA. x 27½" H BLACK WITH LACQUERED BRASS

YOU CAN HAVE IT ALL WITH THIS TRANSITIONAL STYLE THAT UNITES TURN-OF-THE-CENTURY TRADITIONAL TASTE WITH **MINIMALIST MODERN CHIC FOR A BOLD AND BALANCED DESIGN.** 

83070 BK 5¼" W x 24" H BLACK WITH LACQUERED BRASS

83072 BK 7½" W x 24" H BLACK WITH LACQUERED BRASS

**83077 BK** 36" DIA. X 8¾" H

BLACK
WITH LACQUERED BRASS

**83543 BK** 30" W x 10¼" H BLACK

CANDELABRA BASE