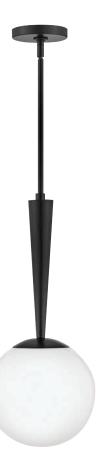

## $RUMI^{TM}$

**83015 LCB**22" W x 321/4" H
LACQUERED BRASS

**83450 LCB** 5" W x 23" H LACQUERED BRASS

**83450 BN** 5" W x 23" H BRUSHED NICKEL

**83450 BK** 5" W x 23" H BLACK

A MED BASE

**84127 LCB** 9½" DIA. x 18" H LACQUERED BRASS