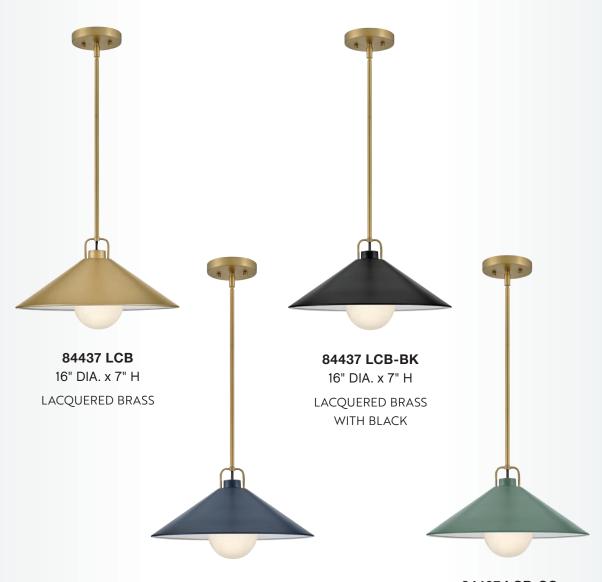

### LULU LIGHTS UP A PLAYFUL TWIST ON MODERN MINIMALISM

WITH SLEEK, SIMPLE LINES AND PLENTY OF PERSONALITY.

**83707 LCB** 16" DIA. x 11½" H LACQUERED BRASS

84437 LCB-MV 16" DIA. x 7" H LACQUERED BRASS

WITH MATTE NAVY

84437 LCB-SG 16" DIA. x 7" H LACQUERED BRASS WITH SAGE GREEN

MED BASE, SHOWN WITH G-STYLE BULB