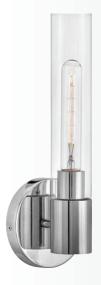

### LANE

CLEAR GLASS THAT DELIVERS A POWERFUL PUNCH WHILE
KEEPING ITS COOL WITH SLEEK, STREAMLINED POISE.

**83370 LCB** 5" W x 13" H LACQUERED BRASS

**83370 BK** 5" W x 13" H BLACK

**83370 PN**5" W x 13" H
POLISHED NICKEL

**83377 LCB** 7" DIA. x 15¾" H LACQUERED BRASS

**83377 BK** 7" DIA. x 15¾" H BLACK

**83377 PN 7**" DIA. x 15¾" H POLISHED NICKEL

## $\mathsf{LANE}^{\scriptscriptstyle\mathsf{TM}}$

83377 LCB-CO 7" DIA. x 15¾" H LACQUERED BRASS WITH CASED OPAL GLASS

83377 BK-CO 7" DIA. x 15¾" H BLACK WITH CASED OPAL GLASS

83377 PN-CO 7" DIA. x 15¾" H POLISHED NICKEL WITH CASED OPAL GLASS