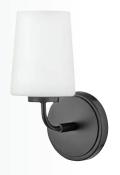

83250 MW-HB 8" W x 131/4" H MATTE WHITE WITH HERITAGE BRASS

8" W x 131/4" H MATTE NAVY WITH HERITAGE BRASS

### BIRD'S-EYE STYLE

**OPTIONS ABOUND: ENJOY VERSATILITY AND** EITHER HARD WIRE OR MOUNT WITH FABRIC COVERED PLUG-IN CORD. A SLEEK ON/OFF SWITCH IS CLEVERLY DESIGNED TO BLEND IN