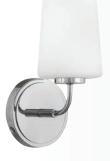

83250 MW-HB 8" W x 131/4" H MATTE WHITE WITH HERITAGE BRASS

8" W x 131/4" H MATTE NAVY WITH HERITAGE BRASS

### BIRD'S-EYE STYLE

**OPTIONS ABOUND: ENJOY VERSATILITY AND** EITHER HARD WIRE OR MOUNT WITH FABRIC COVERED PLUG-IN CORD. A SLEEK ON/OFF SWITCH IS CLEVERLY DESIGNED TO BLEND IN

### $SIMON^{TM}$

**83257 BK-HB** 13" DIA. x 10" H

BLACK WITH HERITAGE BRASS

**83257 MW-HB** 13" DIA. x 10" H

MATTE WHITE WITH HERITAGE BRASS

83257 MV-HB

13" DIA. x 10" H

MATTE NAVY WITH HERITAGE BRASS

### BIRD'S-EYE STYLE

**CONVERTIBLE FIXTURES:** TAKE THIS FLEXIBLE FIXTURE HIGH OR LOW WITH THE CONVERTIBLE OPTION MOUNTING DIRECTLY TO ITS CANOPY