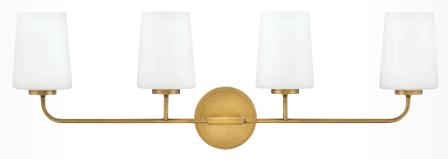

83037 BK 10" DIA. x 12¾" H BLACK WITH LACQUERED BRASS

83034 BK 24" DIA. x 27½" H BLACK WITH LACQUERED BRASS

YOU CAN HAVE IT ALL WITH THIS TRANSITIONAL STYLE THAT UNITES TURN-OF-THE-CENTURY TRADITIONAL TASTE WITH **MINIMALIST MODERN CHIC FOR A BOLD AND BALANCED DESIGN.** 

83070 BK 5¼" W x 24" H BLACK WITH LACQUERED BRASS

83072 BK 7½" W x 24" H BLACK WITH LACQUERED BRASS

**83077 BK** 36" DIA. X 8¾" H

BLACK
WITH LACQUERED BRASS

**83543 BK** 30" W x 10¼" H BLACK

CANDELABRA BASE