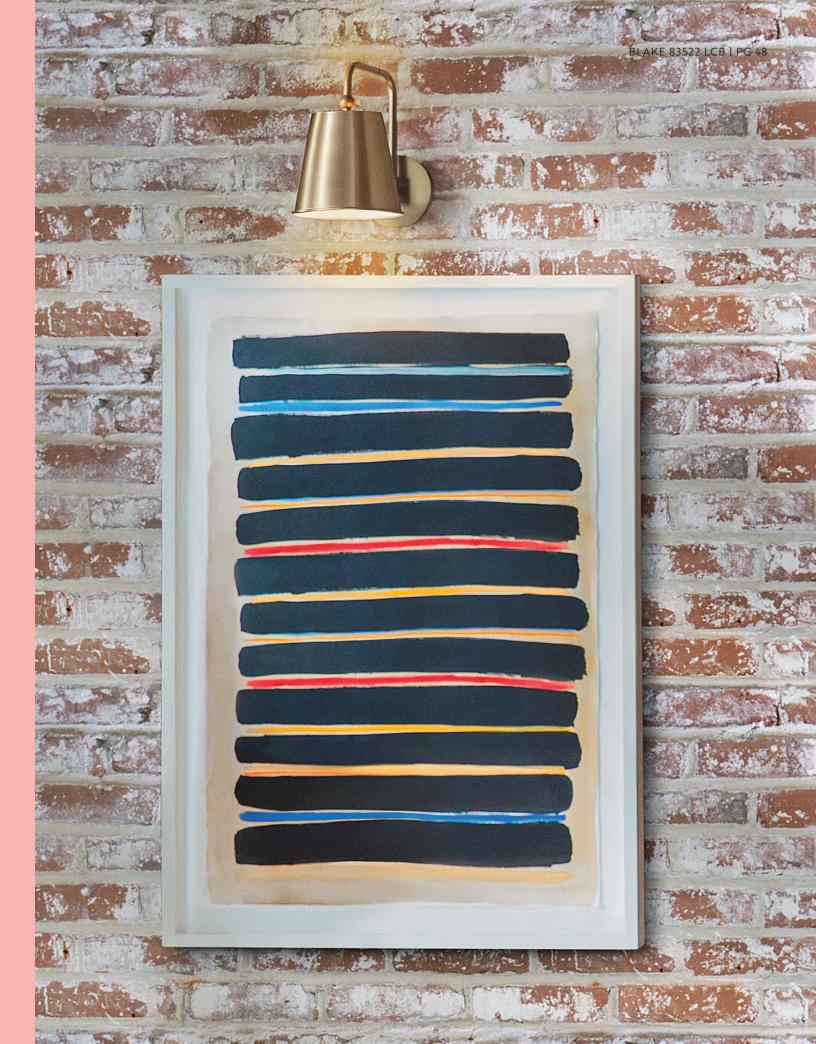

# **BLAKE**<sup>TM</sup>

83522 FY 8" W x 1134" H FRENCH GREY WITH LACQUERED BRASS

83520 FY 8" W x 17" H FRENCH GREY WITH LACQUERED BRASS

**83522 LCB** 8" W x 1134" H LACQUERED BRASS

**83520 LCB** 8" W x 17" H LACQUERED BRASS