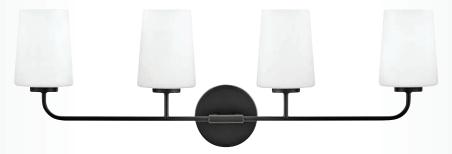

### $SIMON^{TM}$

**83257 BK-HB** 13" DIA. x 10" H

BLACK WITH HERITAGE BRASS

**83257 MW-HB** 13" DIA. x 10" H

MATTE WHITE WITH HERITAGE BRASS

83257 MV-HB

13" DIA. x 10" H

MATTE NAVY WITH HERITAGE BRASS

### BIRD'S-EYE STYLE

**CONVERTIBLE FIXTURES:** TAKE THIS FLEXIBLE FIXTURE HIGH OR LOW WITH THE CONVERTIBLE OPTION MOUNTING DIRECTLY TO ITS CANOPY