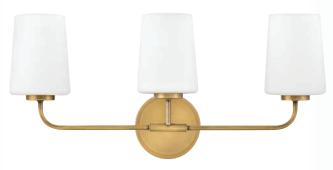

83037 BK 10" DIA. x 12¾" H BLACK WITH LACQUERED BRASS

83034 BK 24" DIA. x 27½" H BLACK WITH LACQUERED BRASS

YOU CAN HAVE IT ALL WITH THIS TRANSITIONAL STYLE THAT UNITES TURN-OF-THE-CENTURY TRADITIONAL TASTE WITH **MINIMALIST MODERN CHIC FOR A BOLD AND BALANCED DESIGN.** 

83070 BK 5¼" W x 24" H BLACK WITH LACQUERED BRASS

83072 BK 7½" W x 24" H BLACK WITH LACQUERED BRASS

**83077 BK** 36" DIA. X 8¾" H

BLACK
WITH LACQUERED BRASS

**83543 BK** 30" W x 10¼" H BLACK

CANDELABRA BASE