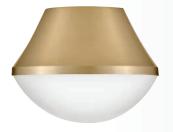

Lark creates joyful experiences, lifelong memories and lights up any room, in any home.

@LARK\_LIVING

INTERIOR | PG 05

BATH | PG 81

OUTDOOR | PG 107

INDEX | PG 124

**83610 LCB** 36" DIA. x 29" H

LACQUERED BRASS