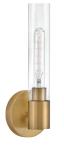

CHECK OUT PAGES 82-85 FOR COORDINATING SHEA SCONCES

MED BASE, T-STYLE BULB REQUIRED 85400 LCB 5¼" W x 14¾" 'H LACQUERED BRASS ADA COMPLIANT

**83053 BK** 11½" DIA. x 19" H BLACK

# $\mathsf{TORI}^{\mathsf{\tiny TM}}$