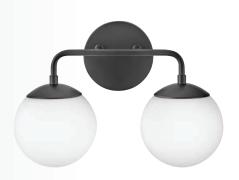

### **HADDIE**<sup>TM</sup>

HADDIE IS THE STAR OF THE SHOW IN ANY FORM. THE STURDY

STRUCTURE IS ROUNDED OUT WITH **CURVED CASED OPAL GLASS** FOR A UNIQUE, SHAPELY PROFILE.

85510 BK 5¼" W x 9" H BLACK WITH LACQUERED BRASS

85512 BK 14½" W x 9" H BLACK WITH LACQUERED BRASS

85513 BK
24" W x 9" H
BLACK
WITH LACQUERED BRASS

**85512 LCB** 14½" W x 9" H LACQUERED BRASS

85510 LCB 5¼" W x 9" H LACQUERED BRASS

**85513 LCB**24" W x 9" H
LACQUERED BRASS