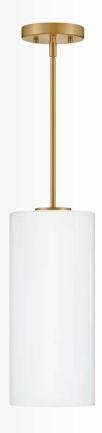

### LANE

CLEAR GLASS THAT DELIVERS A POWERFUL PUNCH WHILE
KEEPING ITS COOL WITH SLEEK, STREAMLINED POISE.

**83370 LCB** 5" W x 13" H LACQUERED BRASS

**83370 BK** 5" W x 13" H BLACK

**83370 PN**5" W x 13" H
POLISHED NICKEL

**83377 LCB** 7" DIA. x 15¾" H LACQUERED BRASS

**83377 BK** 7" DIA. x 15¾" H BLACK

**83377 PN 7**" DIA. x 15¾" H POLISHED NICKEL

## $\mathsf{LANE}^{\scriptscriptstyle\mathsf{TM}}$

83377 LCB-CO 7" DIA. x 15¾" H LACQUERED BRASS WITH CASED OPAL GLASS

83377 BK-CO 7" DIA. x 15¾" H BLACK WITH CASED OPAL GLASS

83377 PN-CO 7" DIA. x 15¾" H POLISHED NICKEL WITH CASED OPAL GLASS