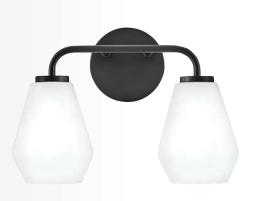

## JUNIPER™

ROUND OUT YOUR SPACE WITH **MODERN SIMPLICITY.** THE SMOOTH CURVES OF JUNIPER'S ETCHED OPAL GLASS GLOBES DELIVER THE PERFECT AMOUNT OF DIFFUSED LIGHT.

**84203 LCB**20" W x 1234" H
LACQUERED BRASS

**84203 BK** 20" W x 12¾" H BLACK

BIRD'S-EYE STYLE

**BUBBLY AND BRIGHT**, ROUND OUT YOUR STYLE AND MIX THIS DAMP-RATED FLUSHALIER WITH THE JUNIPER BATH FIXTURES ON PAGES 96-97

**83301 LCB** 11" DIA. x 4<sup>3</sup>/<sub>4</sub>" H