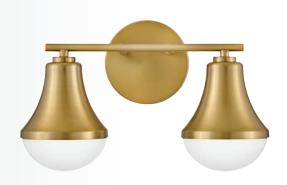

### **HADDIE**<sup>TM</sup>

HADDIE IS THE STAR OF THE SHOW IN ANY FORM. THE STURDY

STRUCTURE IS ROUNDED OUT WITH **CURVED CASED OPAL GLASS** FOR A UNIQUE, SHAPELY PROFILE.

85510 BK 5¼" W x 9" H BLACK WITH LACQUERED BRASS

85512 BK 14½" W x 9" H BLACK WITH LACQUERED BRASS

85513 BK
24" W x 9" H
BLACK
WITH LACQUERED BRASS

**85512 LCB** 14½" W x 9" H LACQUERED BRASS

85510 LCB 5¼" W x 9" H LACQUERED BRASS

**85513 LCB**24" W x 9" H
LACQUERED BRASS