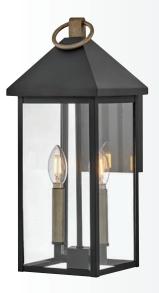

# $RHETT^{\mathsf{m}}$

COOL, CALM, AND COLLECTED, RHETT'S FEATURES EXUDE QUIET SATISFACTION. THE **TALL PANES OF GLASS** FIND AMPLE STABILITY UNDER THE OVERSIZED PYRAMID ROOF.

81520 BK 7" W x 13" H BLACK WITH BURNISHED BRONZE

81525 BK
9½" W x 19½" H

BLACK
WITH BURNISHED BRONZE

81524 BK 7" W x 17¾" H BLACK WITH BURNISHED BRONZE

**82010 BK-LL** 6¼" W x 15¾" H

**BLACK** 

**82014 BK-LL** 8" W x 20" H BLACK