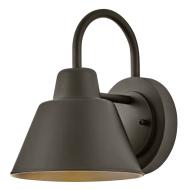

81525 BK
9½" W x 19½" H

BLACK
WITH BURNISHED BRONZE

81524 BK 7" W x 17¾" H BLACK WITH BURNISHED BRONZE

**82010 BK-LL** 6¼" W x 15¾" H

**BLACK** 

**82014 BK-LL** 8" W x 20" H BLACK

## BIRD'S-EYE STYLE

CONSTRUCTED WITH OUR **COASTAL ELEMENTS**COMPOSITE MATERIAL AND ANTI-FADE FINISH,
GUARANTEEING RESILIENCE WITH A 3-YEAR WARRANTY

82010 GU 10 LED (INCLUDED) 82014 PAR LED (INCLUDED)