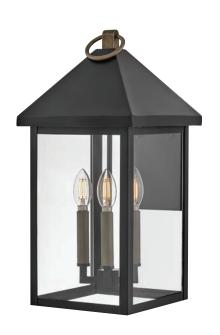

# $RHETT^{\mathsf{m}}$

COOL, CALM, AND COLLECTED, RHETT'S FEATURES EXUDE QUIET SATISFACTION. THE **TALL PANES OF GLASS** FIND AMPLE STABILITY UNDER THE OVERSIZED PYRAMID ROOF.

81520 BK 7" W x 13" H BLACK WITH BURNISHED BRONZE

81525 BK
9½" W x 19½" H

BLACK
WITH BURNISHED BRONZE

81524 BK 7" W x 17¾" H BLACK WITH BURNISHED BRONZE

**82010 BK-LL** 6¼" W x 15¾" H

**BLACK** 

**82014 BK-LL** 8" W x 20" H BLACK