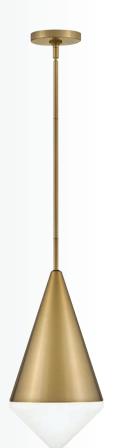

## $RUMI^{TM}$

**83015 LCB**22" W x 321/4" H
LACQUERED BRASS

**83450 LCB** 5" W x 23" H LACQUERED BRASS

**83450 BN** 5" W x 23" H BRUSHED NICKEL

**83450 BK** 5" W x 23" H BLACK

A MED BASE

**84127 LCB** 9½" DIA. x 18" H LACQUERED BRASS