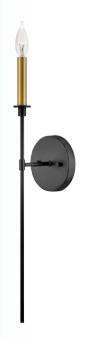

83070 BK 5¼" W x 24" H BLACK WITH LACQUERED BRASS

83072 BK 7½" W x 24" H BLACK WITH LACQUERED BRASS

**83077 BK** 36" DIA. X 8¾" H

BLACK
WITH LACQUERED BRASS

**83543 BK** 30" W x 10¼" H BLACK

CANDELABRA BASE