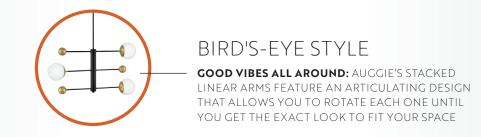

### BIRD'S-EYE STYLE

CUSTOMIZATION IS AT YOUR FINGERTIPS THANKS TO MILLIE'S **ARTICULATING ARMS** AND VERSATILE MOUNTING OPTIONS

83195 LCB 35¾" W x 8½" H 15¾" W x 5¾" H LACQUERED BRASS LACQUERED BRASS

(SHOWN AS A CONVERTIBLE SEMI-FLUSH)