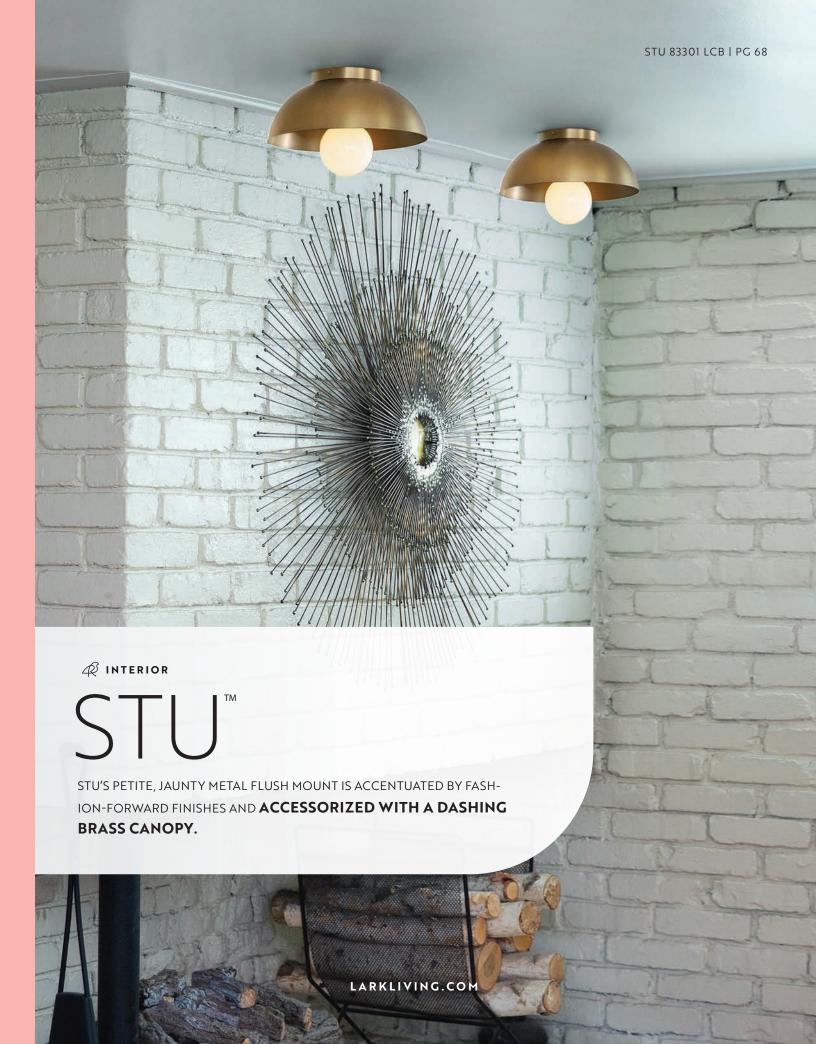

**84203 BK** 20" W x 12¾" H BLACK

BIRD'S-EYE STYLE

**BUBBLY AND BRIGHT**, ROUND OUT YOUR STYLE AND MIX THIS DAMP-RATED FLUSHALIER WITH THE JUNIPER BATH FIXTURES ON PAGES 96-97

**83301 LCB** 11" DIA. x 4<sup>3</sup>/<sub>4</sub>" H

LACQUERED BRASS

**83301 BK** 11" DIA. x 4¾" H

BLACK
WITH LACQUERED BRASS

**83301 MW** 11" DIA. x 4¾" H

MATTE WHITE WITH LACQUERED BRASS