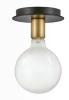

83203 LCB 20" DIA. x 4½" H LACQUERED BRASS WITH BLACK

**83207 LCB** 5½" DIA. x 10¾" H LACQUERED BRASS

WITH BLACK

83206 LCB 36" W x 27" H x 5½" D LACQUERED BRASS WITH BLACK

**83397 BK** 8" DIA. x 18" H BLACK