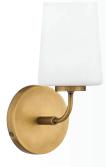

83037 BK 10" DIA. x 12¾" H BLACK WITH LACQUERED BRASS

83034 BK 24" DIA. x 27½" H BLACK WITH LACQUERED BRASS

YOU CAN HAVE IT ALL WITH THIS TRANSITIONAL STYLE THAT UNITES TURN-OF-THE-CENTURY TRADITIONAL TASTE WITH **MINIMALIST MODERN CHIC FOR A BOLD AND BALANCED DESIGN.** 

83070 BK 5¼" W x 24" H BLACK WITH LACQUERED BRASS

83072 BK 7½" W x 24" H BLACK WITH LACQUERED BRASS

**83077 BK** 36" DIA. X 8¾" H

BLACK
WITH LACQUERED BRASS

**83543 BK** 30" W x 10¼" H BLACK

CANDELABRA BASE