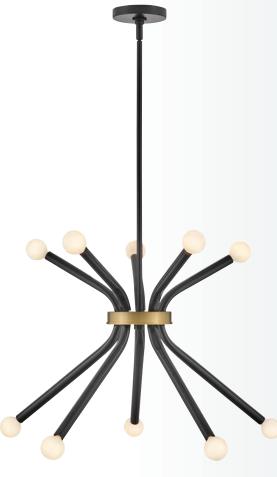

83855 LCB

28" DIA. x 18¾" H

LACQUERED BRASS

83855 BK

28" DIA. x 18¾" H

BLACK

WITH LACQUERED BRASS

CANDELABRA BASE, SHOWN WITH G-STYLE BULB