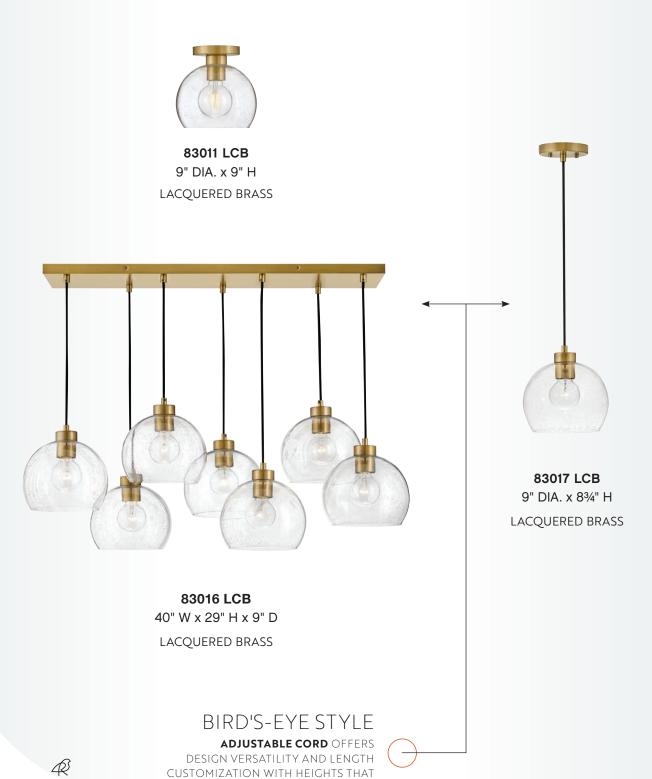

## $RUMI^{TM}$

**83015 LCB**22" W x 321/4" H
LACQUERED BRASS

**83450 LCB** 5" W x 23" H LACQUERED BRASS

**83450 BN** 5" W x 23" H BRUSHED NICKEL

**83450 BK** 5" W x 23" H BLACK

A MED BASE

**84127 LCB** 9½" DIA. x 18" H LACQUERED BRASS

### BIRD'S-EYE STYLE

**OPTIONS ABOUND:** ENJOY VERSATILITY AND EITHER HARD WIRE OR MOUNT WITH FABRIC COVERED PLUG-IN CORD. A SLEEK ON/OFF SWITCH IS CLEVERLY DESIGNED TO BLEND IN