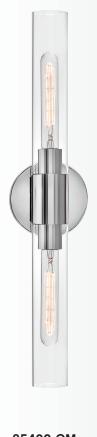

WITH HERITAGE BRASS



8" W x 131/4" H MATTE NAVY WITH HERITAGE BRASS



### BIRD'S-EYE STYLE

**OPTIONS ABOUND: ENJOY VERSATILITY AND** EITHER HARD WIRE OR MOUNT WITH FABRIC COVERED PLUG-IN CORD. A SLEEK ON/OFF SWITCH IS CLEVERLY DESIGNED TO BLEND IN



### $SIMON^{TM}$



**83257 BK-HB** 13" DIA. x 10" H

BLACK WITH HERITAGE BRASS



**83257 MW-HB** 13" DIA. x 10" H

MATTE WHITE WITH HERITAGE BRASS



83257 MV-HB

13" DIA. x 10" H

MATTE NAVY WITH HERITAGE BRASS



### BIRD'S-EYE STYLE

**CONVERTIBLE FIXTURES:** TAKE THIS FLEXIBLE FIXTURE HIGH OR LOW WITH THE CONVERTIBLE OPTION MOUNTING DIRECTLY TO ITS CANOPY









#### 83573 BK

31" W x 151/2" H

BLACK
WITH LACQUERED BRASS











85402 LCB 5¼" W x 24" H LACQUERED BRASS ADA COMPLIANT



85402 BK 5¼" W x 24" H BLACK ADA COMPLIANT



**85402 CM**51/4" W x 24" H

CHROME

ADA COMPLIANT



BIRD'S-EYE STYLE

TWO WAYS TO DISPLAY: FIXTURE CAN BE MOUNTED EITHER HORIZONTALLY OR VERTICALLY TO FIT YOUR SPACE



# LARK

# SHEA<sup>TM</sup>



85400 LCB 5¼" W x 14¾" H LACQUERED BRASS ADA COMPLIANT



**85400 BK**5¼" W x 14¾" H

BLACK

ADA COMPLIANT



**85400 CM**51/4" W x 143/4" H
CHROME
ADA COMPLIANT



BIRD'S-EYE STYLE

DESIGNED TO A T!

A TIO BULB IS REQUIRED AND GO WITH THE WATTAGE THAT WINS YOU OVER

MED BASE, T-STYLE BULB REQUIRED









### BIRD'S-EYE STYLE

TWO WAYS TO DISPLAY: FIXTURE CAN BE MOUNTED EITHER HORIZONTALLY OR VERTICALLY TO FIT YOUR SPACE







A DUAL FINISH PAIRED WITH A SLEEK, MINIMAL PROFILE MAKES KAI YOUR GO-TO. INTEGRATED LEDS GIVE OFF PLENTY OF FUNCTIONAL LIGHT WITH A **MODERN CUFF** FOR ADDED INTR