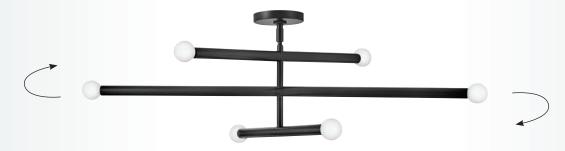

### BIRD'S-EYE STYLE

CUSTOMIZATION IS AT YOUR FINGERTIPS THANKS TO MILLIE'S **ARTICULATING ARMS** AND VERSATILE MOUNTING OPTIONS

83195 LCB 35¾" W x 8½" H 15¾" W x 5¾" H LACQUERED BRASS LACQUERED BRASS

(SHOWN AS A CONVERTIBLE SEMI-FLUSH)

BIRD'S-EYE STYLE

TWO WAYS TO DISPLAY: FIXTURE CAN BE MOUNTED EITHER HORIZONTALLY OR VERTICALLY TO FIT YOUR SPACE

### BIRD'S-EYE STYLE

TWO WAYS TO DISPLAY: FIXTURE CAN BE MOUNTED EITHER HORIZONTALLY OR VERTICALLY TO FIT YOUR SPACE

A DUAL FINISH PAIRED WITH A SLEEK, MINIMAL PROFILE MAKES KAI YOUR GO-TO. INTEGRATED LEDS GIVE OFF PLENTY OF FUNCTIONAL LIGHT WITH A **MODERN CUFF** FOR ADDED INTRIGUE.

### BIRD'S-EYE STYLE

TWO WAYS TO DISPLAY: FIXTURE CAN BE MOUNTED EITHER HORIZONTALLY OR VERTICALLY TO FIT YOUR SPACE