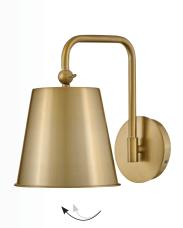

83250 MW-HB 8" W x 131/4" H MATTE WHITE WITH HERITAGE BRASS

8" W x 131/4" H MATTE NAVY WITH HERITAGE BRASS

### BIRD'S-EYE STYLE

**OPTIONS ABOUND: ENJOY VERSATILITY AND** EITHER HARD WIRE OR MOUNT WITH FABRIC COVERED PLUG-IN CORD. A SLEEK ON/OFF SWITCH IS CLEVERLY DESIGNED TO BLEND IN