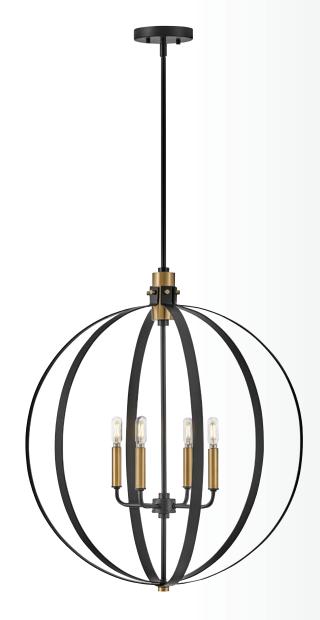

83037 BK 10" DIA. x 12¾" H BLACK WITH LACQUERED BRASS

83034 BK 24" DIA. x 27½" H BLACK WITH LACQUERED BRASS

YOU CAN HAVE IT ALL WITH THIS TRANSITIONAL STYLE THAT UNITES TURN-OF-THE-CENTURY TRADITIONAL TASTE WITH **MINIMALIST MODERN CHIC FOR A BOLD AND BALANCED DESIGN.** 