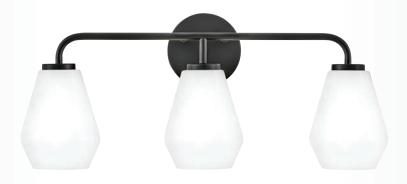

## JUNIPER™

ROUND OUT YOUR SPACE WITH **MODERN SIMPLICITY.** THE SMOOTH CURVES OF JUNIPER'S ETCHED OPAL GLASS GLOBES DELIVER THE PERFECT AMOUNT OF DIFFUSED LIGHT.

**84203 LCB**20" W x 1234" H
LACQUERED BRASS

**84203 BK** 20" W x 12¾" H BLACK

BIRD'S-EYE STYLE

**BUBBLY AND BRIGHT**, ROUND OUT YOUR STYLE AND MIX THIS DAMP-RATED FLUSHALIER WITH THE JUNIPER BATH FIXTURES ON PAGES 96-97

**83301 LCB** 11" DIA. x 4<sup>3</sup>/<sub>4</sub>" H

LACQUERED BRASS

**83301 BK** 11" DIA. x 4¾" H

BLACK
WITH LACQUERED BRASS

**83301 MW** 11" DIA. x 4¾" H

MATTE WHITE WITH LACQUERED BRASS