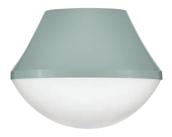

**83610 BK** 36" DIA. x 29" H

BLACK
WITH LACQUERED BRASS

MED BASE, SHOWN WITH G-STYLE BULB