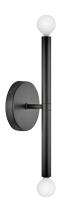

## $RUMI^{TM}$

**83015 LCB**22" W x 321/4" H
LACQUERED BRASS

**83450 LCB** 5" W x 23" H LACQUERED BRASS

**83450 BN** 5" W x 23" H BRUSHED NICKEL

**83450 BK** 5" W x 23" H BLACK

A MED BASE

**84127 LCB** 9½" DIA. x 18" H LACQUERED BRASS