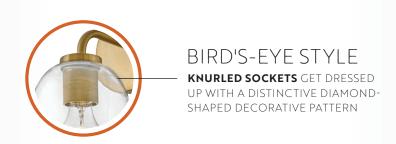

83300 LCB 8" W x 17" H LACQUERED BRASS

83307 BK 14" DIA. x 7¼" H BLACK WITH LACQUERED BRASS

83307 MW 14" DIA. x 71/4" H MATTE WHITE WITH LACQUERED BRASS

BIRD'S-EYE STYLE

JUST AS PRETTY ON THE INSIDE, THE INTERIOR OF THE SHADE GLEAMS IN A LACQUERED BRASS FINISH