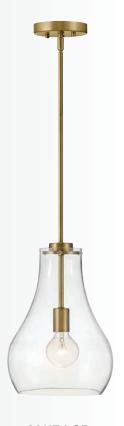

### BIRD'S-EYE STYLE

**FUNCTIONAL GLOW:** BEALE PROVIDES PLENTY OF FUNCTIONAL LIGHT, BEAUTIFULLY DIFFUSED WITH THE ACRYLIC LENS. 83773 REQUIRES TWO BULBS, 83777 REQUIRES THREE.

A INTERIOR

IZZY DELIVERS THE PERFECT MIX OF **STRUCTURAL BEAUTY** AND **SIMPLICITY** WITH LONG, TAPERED LINES BALANCED BY SHAPELY, CASED OPAL GLOBES FOR AN EFFORTLESSLY COOL SILHOUETTE.