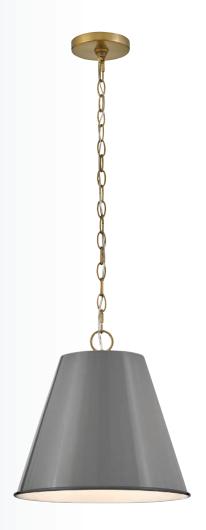

# **BLAKE**<sup>TM</sup>

83522 FY 8" W x 1134" H FRENCH GREY WITH LACQUERED BRASS

83520 FY 8" W x 17" H FRENCH GREY WITH LACQUERED BRASS

**83522 LCB** 8" W x 1134" H LACQUERED BRASS

**83520 LCB** 8" W x 17" H LACQUERED BRASS