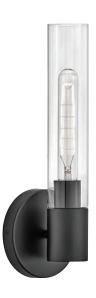

### LANE

CLEAR GLASS THAT DELIVERS A POWERFUL PUNCH WHILE
KEEPING ITS COOL WITH SLEEK, STREAMLINED POISE.

**83370 LCB** 5" W x 13" H LACQUERED BRASS

**83370 BK** 5" W x 13" H BLACK

**83370 PN**5" W x 13" H
POLISHED NICKEL

**83377 LCB** 7" DIA. x 15¾" H LACQUERED BRASS

**83377 BK** 7" DIA. x 15¾" H BLACK

**83377 PN 7**" DIA. x 15¾" H POLISHED NICKEL

## $\mathsf{LANE}^{\scriptscriptstyle\mathsf{TM}}$

83377 LCB-CO 7" DIA. x 15¾" H LACQUERED BRASS WITH CASED OPAL GLASS

83377 BK-CO 7" DIA. x 15¾" H BLACK WITH CASED OPAL GLASS

83377 PN-CO 7" DIA. x 15¾" H POLISHED NICKEL WITH CASED OPAL GLASS