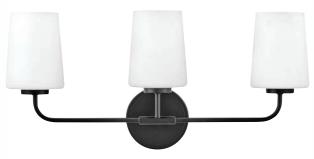

### $SIMON^{TM}$

**83257 BK-HB** 13" DIA. x 10" H

BLACK WITH HERITAGE BRASS

**83257 MW-HB** 13" DIA. x 10" H

MATTE WHITE WITH HERITAGE BRASS

83257 MV-HB

13" DIA. x 10" H

MATTE NAVY WITH HERITAGE BRASS

### BIRD'S-EYE STYLE

**CONVERTIBLE FIXTURES:** TAKE THIS FLEXIBLE FIXTURE HIGH OR LOW WITH THE CONVERTIBLE OPTION MOUNTING DIRECTLY TO ITS CANOPY