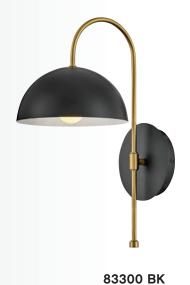

# TALK ABOUT MINIMALIST STYLE WITH MAJOR IMPACT. LOU'S **SLEEK DOME-SHAPED PENDANT** HAS AN INDUSTRIAL STREAK BALANCED WITH A DOSE OF MID-CENTURY MODERN DRAMA.

8" W x 17" H

BLACK
WITH LACQUERED BRASS

FEATURES ON/OFF SWITCH AND CAN BE HARDWIRED OR MOUNTED WITH INCLUDED PLUG-IN CORD

83300 LCB 8" W x 17" H LACQUERED BRASS

83307 BK 14" DIA. x 7¼" H BLACK WITH LACQUERED BRASS

83307 MW 14" DIA. x 71/4" H MATTE WHITE WITH LACQUERED BRASS

BIRD'S-EYE STYLE

JUST AS PRETTY ON THE INSIDE, THE INTERIOR OF THE SHADE GLEAMS IN A LACQUERED BRASS FINISH