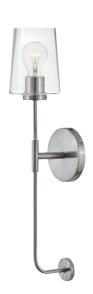

## $RUMI^{TM}$

**83015 LCB**22" W x 321/4" H
LACQUERED BRASS

**83450 LCB** 5" W x 23" H LACQUERED BRASS

**83450 BN** 5" W x 23" H BRUSHED NICKEL

**83450 BK** 5" W x 23" H BLACK

A MED BASE

**84127 LCB** 9½" DIA. x 18" H LACQUERED BRASS

**84127 BK** 9½" DIA. x 18" H BLACK

**84127 PN** 9½" DIA. x 18" H POLISHED NICKEL