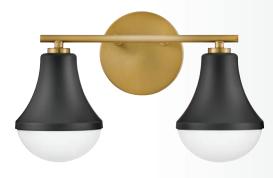

### **HADDIE**<sup>TM</sup>

HADDIE IS THE STAR OF THE SHOW IN ANY FORM. THE STURDY

STRUCTURE IS ROUNDED OUT WITH **CURVED CASED OPAL GLASS** FOR A UNIQUE, SHAPELY PROFILE.

85510 BK 5¼" W x 9" H BLACK WITH LACQUERED BRASS

85512 BK 14½" W x 9" H BLACK WITH LACQUERED BRASS

85513 BK
24" W x 9" H
BLACK
WITH LACQUERED BRASS

**85512 LCB** 14½" W x 9" H LACQUERED BRASS

85510 LCB 5¼" W x 9" H LACQUERED BRASS

**85513 LCB**24" W x 9" H
LACQUERED BRASS