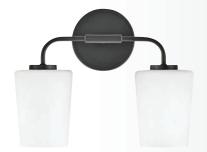

### $SIMON^{TM}$

**83257 BK-HB** 13" DIA. x 10" H

BLACK WITH HERITAGE BRASS

**83257 MW-HB** 13" DIA. x 10" H

MATTE WHITE WITH HERITAGE BRASS

83257 MV-HB

13" DIA. x 10" H

MATTE NAVY WITH HERITAGE BRASS

### BIRD'S-EYE STYLE

**CONVERTIBLE FIXTURES:** TAKE THIS FLEXIBLE FIXTURE HIGH OR LOW WITH THE CONVERTIBLE OPTION MOUNTING DIRECTLY TO ITS CANOPY