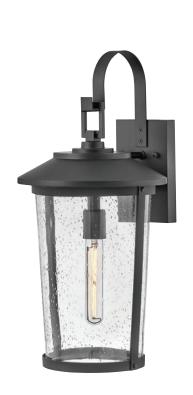

# $HUGH^{\scriptscriptstyle\mathsf{TM}}$

82000 AL 7" W x 15¼" H ANTIQUE BRUSHED ALUMINUM WITH BLACK

**82005 AL** 8½" W x 25" H ANTIQUE BRUSHED ALUMINUM WITH BLACK

**82004 AL**7" W x 19" H
ANTIQUE BRUSHED ALUMINUM
WITH BLACK