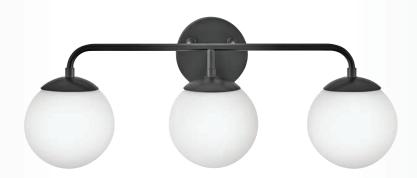

83037 BK 10" DIA. x 12¾" H BLACK WITH LACQUERED BRASS

83034 BK 24" DIA. x 27½" H BLACK WITH LACQUERED BRASS

YOU CAN HAVE IT ALL WITH THIS TRANSITIONAL STYLE THAT UNITES TURN-OF-THE-CENTURY TRADITIONAL TASTE WITH **MINIMALIST MODERN CHIC FOR A BOLD AND BALANCED DESIGN.** 