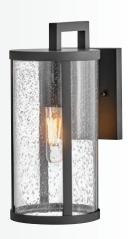

ALFIE

ALFIE'S OUTDOOR LANTERN BOOSTS CURB APPEAL WITH EFFORTLESS STYLE AND AN **EASY-ON-THE-EYES CYLINDRICAL PROFILE.** 

LARKLIVING.COM

**82050 BK** 6" W x 13" H BLACK

**82055 BK** 7½" W x 24" H BLACK

**82054 BK** 6" W x 18" H BLACK