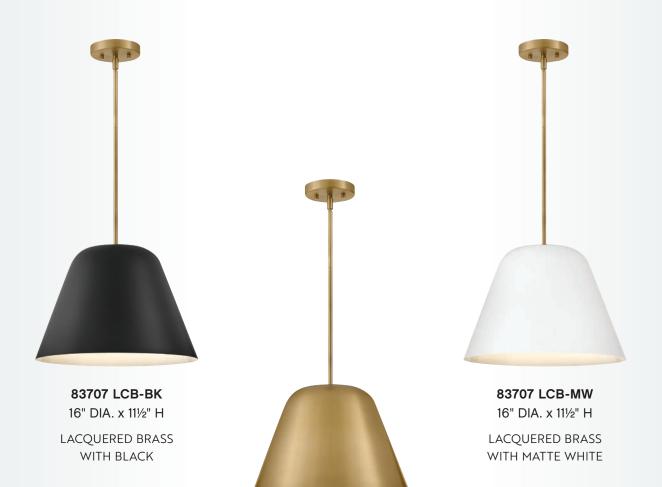

### LULU LIGHTS UP A PLAYFUL TWIST ON MODERN MINIMALISM

WITH SLEEK, SIMPLE LINES AND PLENTY OF PERSONALITY.

**83707 LCB** 16" DIA. x 11½" H LACQUERED BRASS

84437 LCB-MV 16" DIA. x 7" H LACQUERED BRASS

WITH MATTE NAVY