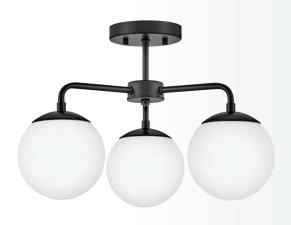

3117 BN** 10" DIA. x 14¾" H BRUSHED NICKEL



## $SHEA^{TM}$

#### IT'S EASY TO FALL FOR THIS SLEEK, STREAMLINED SILHOUETTE.

THE PERFECT COMPLEMENT TO ANY STYLE VIBE, SHEA SETS A NEW STANDARD FOR MULTIPURPOSE LIGHTING.



**85405 BK** 28" DIA. x 13½" H BLACK



85405 LCB 28" DIA. x 13½" H LACQUERED BRASS



CHECK OUT PAGES 82-85 FOR COORDINATING SHEA SCONCES

MED BASE, T-STYLE BULB REQUIRED 85400 LCB 5¼" W x 14¾" 'H LACQUERED BRASS ADA COMPLIANT





**83053 BK** 11½" DIA. x 19" H BLACK





# $\mathsf{TORI}^{\mathsf{\tiny TM}}$



### **83056 BK** 38" W x 13¼" H x 9" D BLACK



## JUNIPER™

ROUND OUT YOUR SPACE WITH **MODERN SIMPLICITY.** THE SMOOTH CURVES OF JUNIPER'S ETCHED OPAL GLASS GLOBES DELIVER THE PERFECT AMOUNT OF DIFFUSED LIGHT.



**84203 LCB**20" W x 1234" H
LACQUERED BRASS



**84203 BK** 20" W x 12¾" H BLACK



BIRD'S-EYE STYLE

**BUBBLY AND BRIGHT**, ROUND OUT YOUR STYLE AND MIX THIS DAMP-RATED FLUSHALIER WITH THE JUNIPER BATH FIXTURES ON PAGES 96-97





**83301 LCB** 11" DIA. x 4<sup>3</sup>/<sub>4</sub>" H

LACQUERED BRASS



**83301 BK** 11" DIA. x 4¾" H

BLACK
WITH LACQUERED BRASS



**83301 MW** 11" DIA. x 4¾" H

MATTE WHITE WITH LACQUERED BRASS





### $\mathsf{PIPPA}^{\mathsf{TM}}$

### PIPPA IS THE **PERFECT FLUSH MOUNT** THANKS TO ITS OVERSIZED CLEAR OR CASED OPAL GLASS SHADE AND OPTIMAL LIGHT OUTPUT.



**83531 LCB** 8½" DIA. x 9½" H LACQUERED BRASS



**83531 BK** 8½" DIA. x 9½" H BLACK



**83531 PN** 8½" DIA. x 9½" H POLISHED NICKEL





**83533 LCB** 8½" DIA. x 9½" H

LACQUERED BRASS WITH CASED OPAL GLASS



**83533 BK** 8½" DIA. x 9½" H

BL