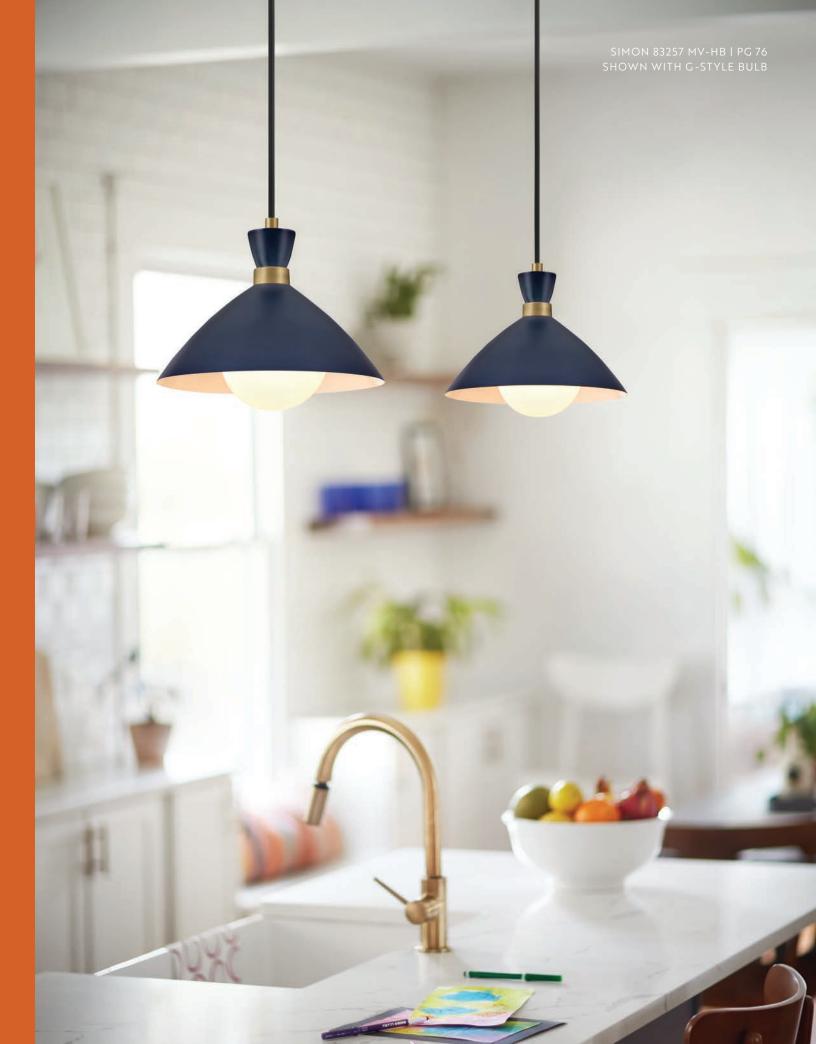

### $SIMON^{TM}$

**83257 BK-HB** 13" DIA. x 10" H

BLACK WITH HERITAGE BRASS

**83257 MW-HB** 13" DIA. x 10" H

MATTE WHITE WITH HERITAGE BRASS

83257 MV-HB

13" DIA. x 10" H

MATTE NAVY WITH HERITAGE BRASS

### BIRD'S-EYE STYLE

**CONVERTIBLE FIXTURES:** TAKE THIS FLEXIBLE FIXTURE HIGH OR LOW WITH THE CONVERTIBLE OPTION MOUNTING DIRECTLY TO ITS CANOPY