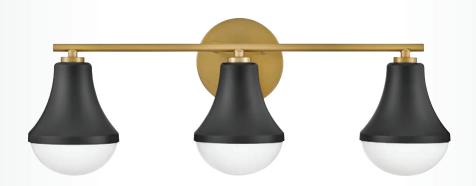

### **HADDIE**<sup>TM</sup>

HADDIE IS THE STAR OF THE SHOW IN ANY FORM. THE STURDY

STRUCTURE IS ROUNDED OUT WITH **CURVED CASED OPAL GLASS** FOR A UNIQUE, SHAPELY PROFILE.

85510 BK 5¼" W x 9" H BLACK WITH LACQUERED BRASS

85512 BK 14½" W x 9" H BLACK WITH LACQUERED BRASS

85513 BK
24" W x 9" H
BLACK
WITH LACQUERED BRASS

**85512 LCB** 14½" W x 9" H LACQUERED BRASS

85510 LCB 5¼" W x 9" H LACQUERED BRASS

**85513 LCB**24" W x 9" H
LACQUERED BRASS