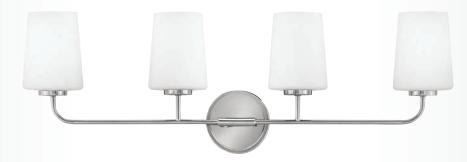

83250 MW-HB 8" W x 131/4" H MATTE WHITE WITH HERITAGE BRASS

8" W x 131/4" H MATTE NAVY WITH HERITAGE BRASS

### BIRD'S-EYE STYLE

**OPTIONS ABOUND: ENJOY VERSATILITY AND** EITHER HARD WIRE OR MOUNT WITH FABRIC COVERED PLUG-IN CORD. A SLEEK ON/OFF SWITCH IS CLEVERLY DESIGNED TO BLEND IN

### $SIMON^{TM}$

**83257 BK-HB** 13" DIA. x 10" H

BLACK WITH HERITAGE BRASS

**83257 MW-HB** 13" DIA. x 10" H

MATTE WHITE WITH HERITAGE BRASS

83257 MV-HB

13" DIA. x 10" H

MATTE NAVY WITH HERITAGE BRASS

### BIRD'S-EYE STYLE

**CONVERTIBLE FIXTURES:** TAKE THIS FLEXIBLE FIXTURE HIGH OR LOW WITH THE CONVERTIBLE OPTION MOUNTING DIRECTLY TO ITS CANOPY