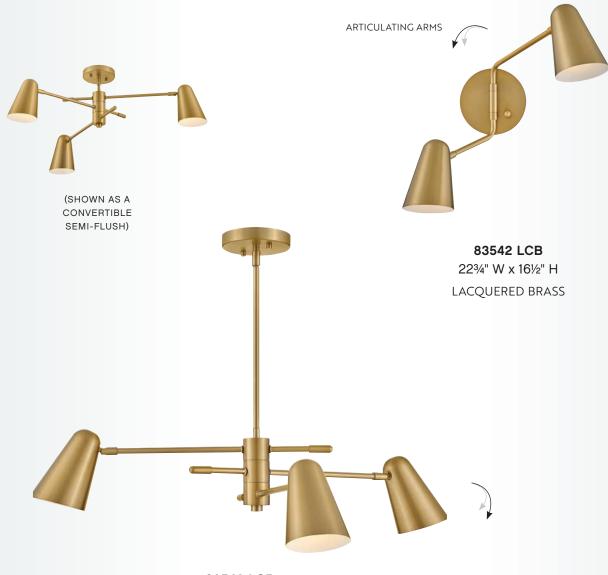

OLISHED NICKEL





## $\mathsf{LANE}^{\scriptscriptstyle\mathsf{TM}}$



83377 LCB-CO 7" DIA. x 15¾" H LACQUERED BRASS WITH CASED OPAL GLASS



83377 BK-CO 7" DIA. x 15¾" H BLACK WITH CASED OPAL GLASS



83377 PN-CO 7" DIA. x 15¾" H POLISHED NICKEL WITH CASED OPAL GLASS







83037 BK 10" DIA. x 12¾" H BLACK WITH LACQUERED BRASS



83034 BK 24" DIA. x 27½" H BLACK WITH LACQUERED BRASS





YOU CAN HAVE IT ALL WITH THIS TRANSITIONAL STYLE THAT UNITES TURN-OF-THE-CENTURY TRADITIONAL TASTE WITH **MINIMALIST MODERN CHIC FOR A BOLD AND BALANCED DESIGN.** 



83070 BK 5¼" W x 24" H BLACK WITH LACQUERED BRASS



83072 BK 7½" W x 24" H BLACK WITH LACQUERED BRASS





**83077 BK** 36" DIA. X 8¾" H

BLACK
WITH LACQUERED BRASS







**83543 BK** 30" W x 10¼" H BLACK

CANDELABRA BASE



# BIRDIE™



**83543 LCB** 30" W x 10¼" H LACQUERED BRASS

CANDELABRA BASE



#### 83543 LCB-MW

30" W x 101/4" H LACQUERED BRASS WITH MATTE WHITE



### BIRD'S-EYE STYLE

OPTIONS ABOUND: ENJOY VERSATILITY AND EITHER HARD WIRE OR MOUNT THE BIRDIE SCONCE WITH FABRIC COVERED PLUG-IN CORD. A SLEEK ON/OFF SWITCH IS CLEVERLY DESIGNED TO BLEND IN







83201 LCB 5½" DIA. x 3¼" H LACQUERED BRASS WITH BLACK



83203 LCB 20" DIA. x 4½" H LACQUERED BRASS WITH BLACK



**83207 LCB** 5½" DIA. x 10¾" H LACQUERED BRASS

WITH BLACK



83206 LCB 36" W x 27" H x 5½" D LACQUERED BRASS WITH BLACK







**83397 BK** 8" DIA. x 18" H BLACK



(SHOWN AS A CONVERTIBLE SEMI-FLUSH)



83397 LCB 8" DIA. x 18" H LACQUERED BRASS





# $LIVIE^{TM}$



83902 LCB 5" W x 22" H LACQUERED BRASS WITH POLISHED NICKEL



83902 BK
22"