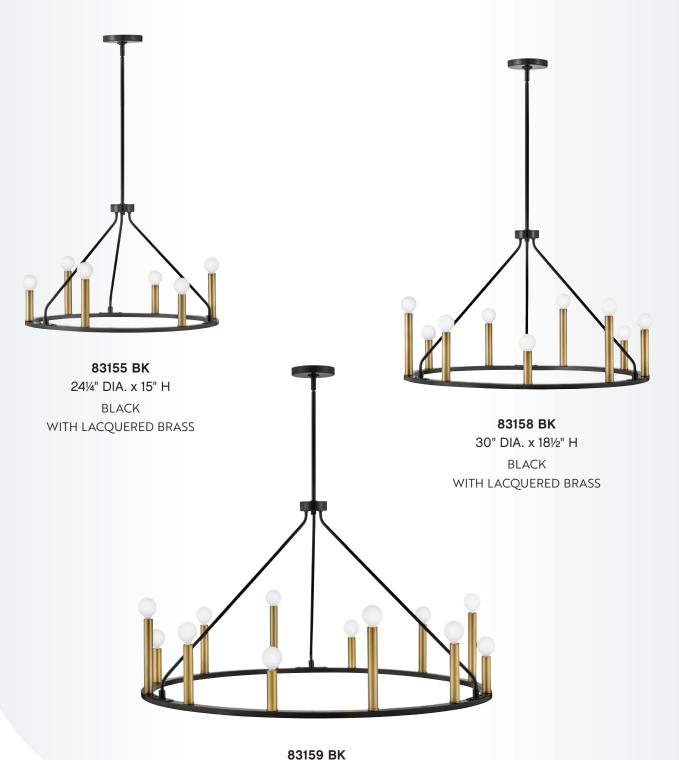

CANDELABRA BASE, SHOWN WITH G-STYLE BULB

RANGE FROM 11" TO 59"

MED BASE,

SHOWN WITH G-STYLE BULB

**A** LARK