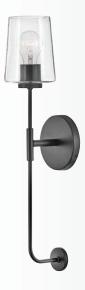

## $RUMI^{TM}$

**83015 LCB**22" W x 321/4" H
LACQUERED BRASS

**83450 LCB** 5" W x 23" H LACQUERED BRASS

**83450 BN** 5" W x 23" H BRUSHED NICKEL

**83450 BK** 5" W x 23" H BLACK

A MED BASE

**84127 LCB** 9½" DIA. x 18" H LACQUERED BRASS

**84127 BK** 9½" DIA. x 18" H BLACK

**84127 PN** 9½" DIA. x 18" H POLISHED NICKEL