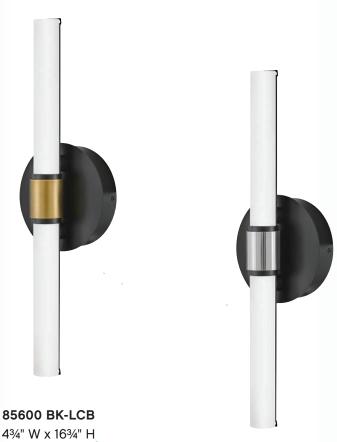

#### 83573 BK

31" W x 151/2" H

BLACK
WITH LACQUERED BRASS

85402 LCB 5¼" W x 24" H LACQUERED BRASS ADA COMPLIANT

85402 BK 5¼" W x 24" H BLACK ADA COMPLIANT

**85402 CM**51/4" W x 24" H

CHROME

ADA COMPLIANT

BIRD'S-EYE STYLE

TWO WAYS TO DISPLAY: FIXTURE CAN BE MOUNTED EITHER HORIZONTALLY OR VERTICALLY TO FIT YOUR SPACE