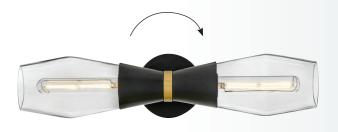

## $RUMI^{TM}$

**83015 LCB**22" W x 321/4" H
LACQUERED BRASS

**83450 LCB** 5" W x 23" H LACQUERED BRASS

**83450 BN** 5" W x 23" H BRUSHED NICKEL

**83450 BK** 5" W x 23" H BLACK

A MED BASE

**84127 LCB** 9½" DIA. x 18" H LACQUERED BRASS