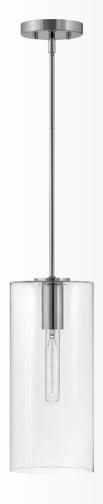

### LANE

CLEAR GLASS THAT DELIVERS A POWERFUL PUNCH WHILE
KEEPING ITS COOL WITH SLEEK, STREAMLINED POISE.

**83370 LCB** 5" W x 13" H LACQUERED BRASS

**83370 BK** 5" W x 13" H BLACK

**83370 PN**5" W x 13" H
POLISHED NICKEL

**83377 LCB** 7" DIA. x 15¾" H LACQUERED BRASS

**83377 BK** 7" DIA. x 15¾" H BLACK

**83377 PN 7**" DIA. x 15¾" H POLISHED NICKEL

## $\mathsf{LANE}^{\scriptscriptstyle\mathsf{TM}}$

83377 LCB-CO 7" DIA. x 15¾" H LACQUERED BRASS WITH CASED OPAL GLASS

83377 BK-CO 7" DIA. x 15¾" H BLACK WITH CASED OPAL GLASS

83377 PN-CO 7" DIA. x 15¾" H POLISHED NICKEL WITH CASED OPAL GLASS