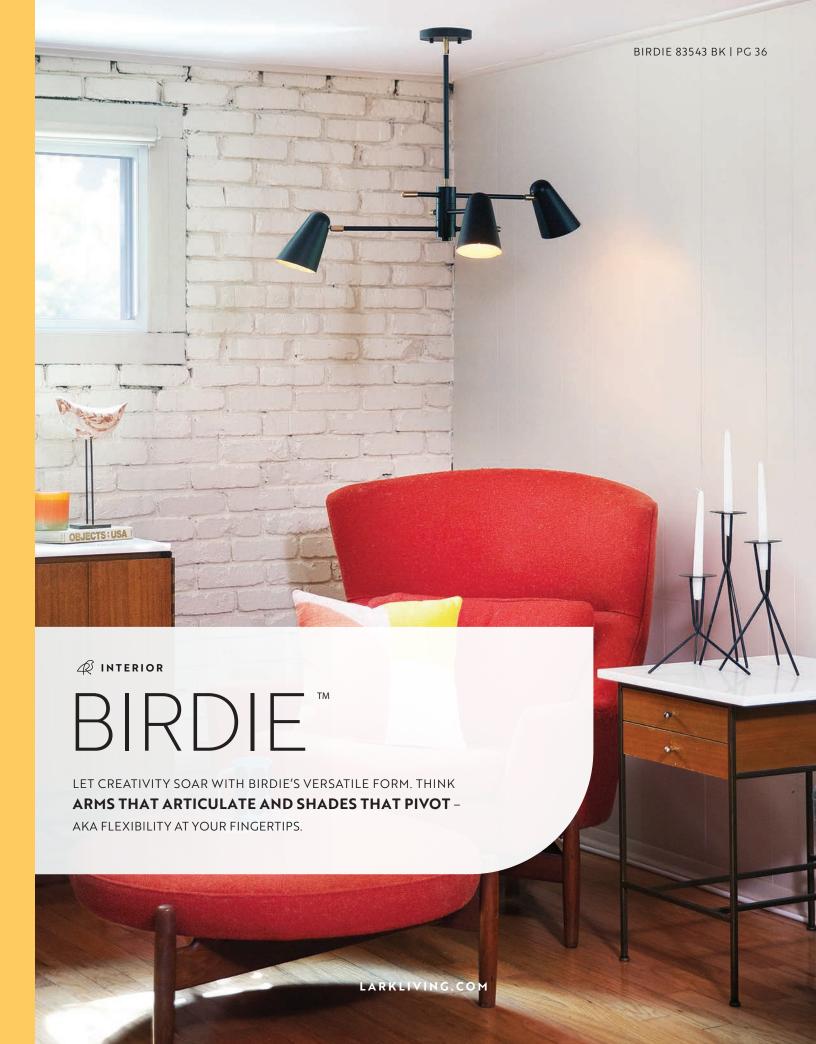

# BIRDIE™

**83543 LCB** 30" W x 10¼" H LACQUERED BRASS

CANDELABRA BASE

#### 83543 LCB-MW

30" W x 101/4" H LACQUERED BRASS WITH MATTE WHITE

### BIRD'S-EYE STYLE

OPTIONS ABOUND: ENJOY VERSATILITY AND EITHER HARD WIRE OR MOUNT THE BIRDIE SCONCE WITH FABRIC COVERED PLUG-IN CORD. A SLEEK ON/OFF SWITCH IS CLEVERLY DESIGNED TO BLEND IN

83201 LCB 5½" DIA. x 3¼" H LACQUERED BRASS WITH BLACK