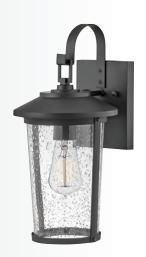

CANDELABRA BASE, SHOWN WITH G-STYLE BULB

RANGE FROM 11" TO 59"

MED BASE,

SHOWN WITH G-STYLE BULB

**A** LARK