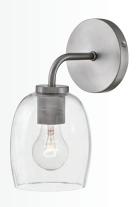

## HADDIE TM

**83411 BK** 11" DIA. x 8½" H BLACK

83411 LCB 11" DIA. x 8½" H LACQUERED BRASS

**83411 SF** 11" DIA. x 8½" H SEAFOAM

83417 BK 11" DIA. x 14¾" H BLACK WITH LACQUERED BRASS

**83417 LCB** 11" DIA. x 14¾" H LACQUERED BRASS

11" DIA. x 14¾" H

SEAFOAM
WITH LACQUERED BRASS