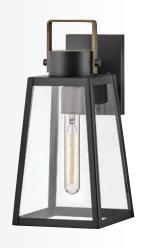

# $RHETT^{\mathsf{m}}$

COOL, CALM, AND COLLECTED, RHETT'S FEATURES EXUDE QUIET SATISFACTION. THE **TALL PANES OF GLASS** FIND AMPLE STABILITY UNDER THE OVERSIZED PYRAMID ROOF.

81520 BK 7" W x 13" H BLACK WITH BURNISHED BRONZE