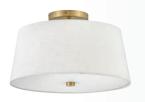

Lark creates joyful experiences, lifelong memories and lights up any room, in any home.

@LARK\_LIVING

INTERIOR | PG 05

BATH | PG 81

OUTDOOR | PG 107

INDEX | PG 124

**83610 LCB** 36" DIA. x 29" H

LACQUERED BRASS

**83610 BK** 36" DIA. x 29" H

BLACK
WITH LACQUERED BRASS

MED BASE, SHOWN WITH G-STYLE BULB