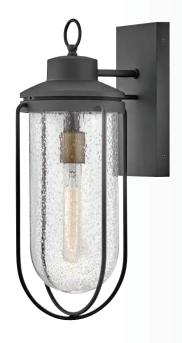

CANDELABRA BASE, SHOWN WITH G-STYLE BULB

RANGE FROM 11" TO 59"

MED BASE,

SHOWN WITH G-STYLE BULB

**A** LARK