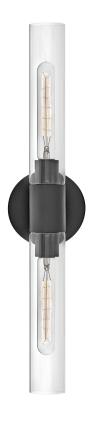

LARKLIVING.COM

**BLACK** 

(SHOWN WITH THE BULB MOUNTED DOWN)

**83507 BK** 93/4" DIA. x 213/4" H BLACK

MOUNTED WITH INCLUDED PLUG-IN CORD

FEATURES ON/OFF SWITCH AND CAN BE HARDWIRED OR

83500 LCB 6" W x 16" H LACQUERED BRASS