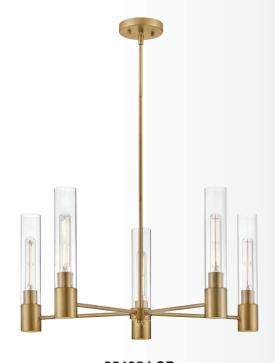

# BIRDIE™

**83543 LCB** 30" W x 10¼" H LACQUERED BRASS

CANDELABRA BASE

#### 83543 LCB-MW

30" W x 101/4" H LACQUERED BRASS WITH MATTE WHITE