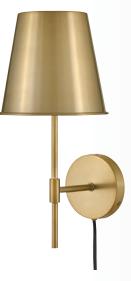

# **BLAKE**<sup>TM</sup>

83522 FY 8" W x 1134" H FRENCH GREY WITH LACQUERED BRASS

83520 FY 8" W x 17" H FRENCH GREY WITH LACQUERED BRASS

**83522 LCB** 8" W x 1134" H LACQUERED BRASS

**83520 LCB** 8" W x 17" H LACQUERED BRASS