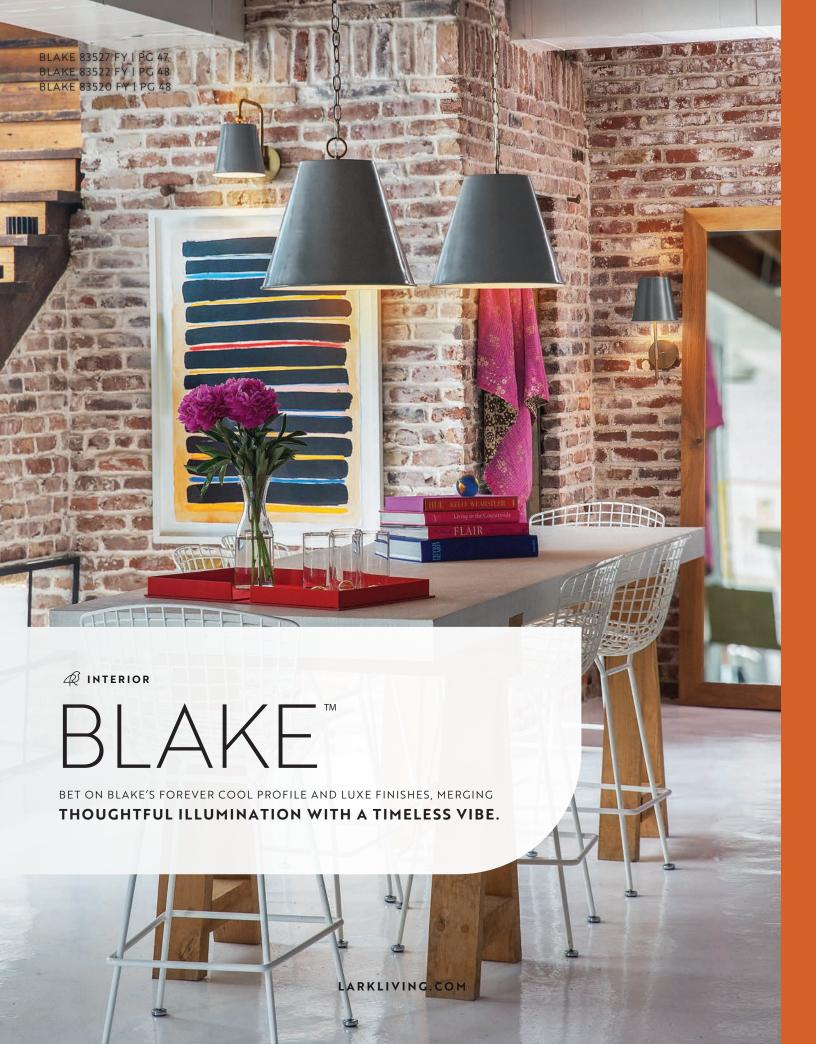

**83657 BK** 8½" DIA. x 16" H BLACK

**83657 LCB** 8½" DIA. x 16" H LACQUERED BRASS

83527 FY 14" DIA. x 13¾" H FRENCH GREY WITH LACQUERED BRASS

**83527 LCB** 14" DIA. x 13¾" H LACQUERED BRASS

# **BLAKE**<sup>TM</sup>

83522 FY 8" W x 1134" H FRENCH GREY WITH LACQUERED BRASS

83520 FY 8" W x 17" H FRENCH GREY WITH LACQUERED BRASS

**83522 LCB** 8" W x 1134" H LACQUERED BRASS

**83520 LCB** 8" W x 17" H LACQUERED BRASS