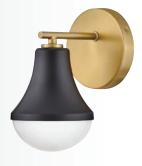

### BEALE™

CLASSIC ELEMENTS GET A TRANSITIONAL UPDATE WITH BEALE, A **DIMENSIONAL BEAUTY** WITH NEATLY ANGULAR LINES AND A CRISP LINEN SHADE.

83773 BK 14" DIA. x 8¼" H BLACK

**83777 BK** 20" DIA. x 14" H BLACK

**83773 LCB** 14" DIA. x 8¼" H LACQUERED BRASS

83777 LCB 20" DIA. x 14" H LACQUERED BRASS (SHOWN AS A CONVERTIBLE SEMI-FLUSH)

### BIRD'S-EYE STYLE

**FUNCTIONAL GLOW:** BEALE PROVIDES PLENTY OF FUNCTIONAL LIGHT, BEAUTIFULLY DIFFUSED WITH THE ACRYLIC LENS. 83773 REQUIRES TWO BULBS, 83777 REQUIRES THREE.

A INTERIOR

IZZY DELIVERS THE PERFECT MIX OF **STRUCTURAL BEAUTY** AND **SIMPLICITY** WITH LONG, TAPERED LINES BALANCED BY SHAPELY, CASED OPAL GLOBES FOR AN EFFORTLESSLY COOL SILHOUETTE.