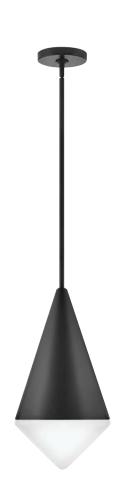

## $RUMI^{TM}$

**83015 LCB**22" W x 321/4" H
LACQUERED BRASS

**83450 LCB** 5" W x 23" H LACQUERED BRASS

**83450 BN** 5" W x 23" H BRUSHED NICKEL

**83450 BK** 5" W x 23" H BLACK

A MED BASE

**84127 LCB** 9½" DIA. x 18" H LACQUERED BRASS

**84127 BK** 9½" DIA. x 18" H BLACK

**84127 PN** 9½" DIA. x 18" H POLISHED NICKEL