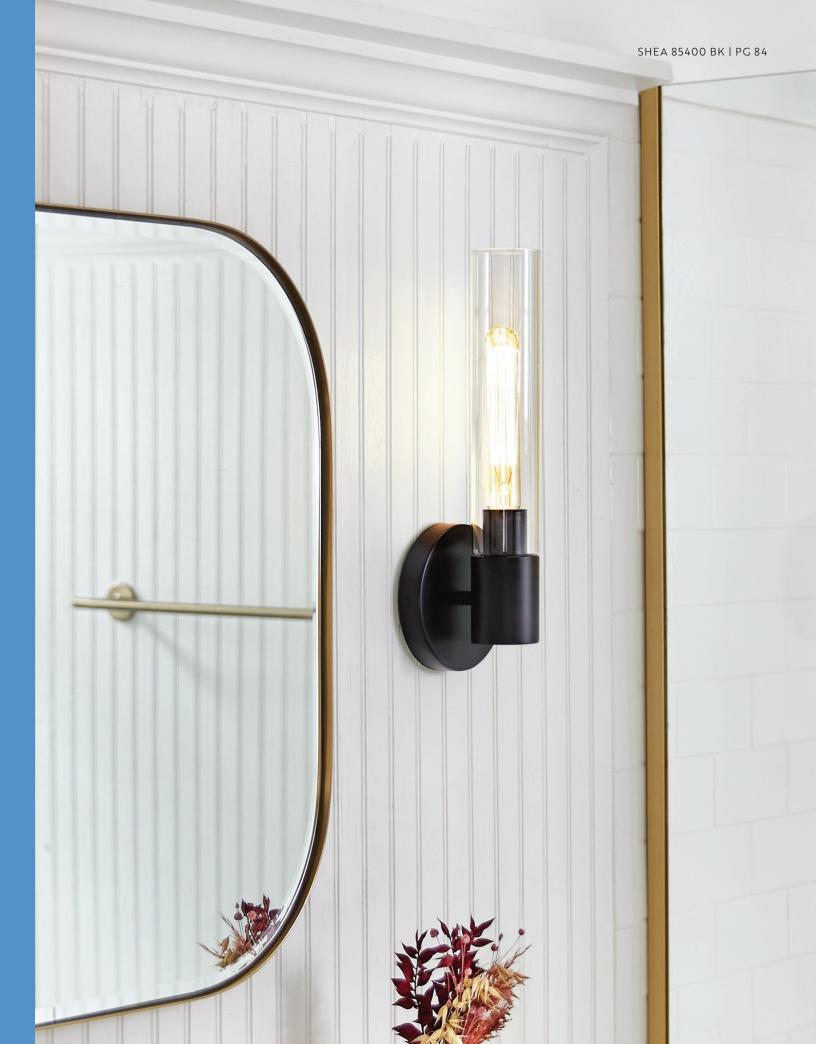

# SHEA<sup>TM</sup>

85400 LCB 5¼" W x 14¾" H LACQUERED BRASS ADA COMPLIANT

**85400 BK**5¼" W x 14¾" H

BLACK

ADA COMPLIANT

**85400 CM**51/4" W x 143/4" H
CHROME
ADA COMPLIANT

BIRD'S-EYE STYLE

DESIGNED TO A T!