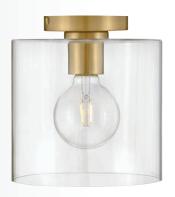

**84203 BK** 20" W x 12¾" H BLACK

BIRD'S-EYE STYLE

**BUBBLY AND BRIGHT**, ROUND OUT YOUR STYLE AND MIX THIS DAMP-RATED FLUSHALIER WITH THE JUNIPER BATH FIXTURES ON PAGES 96-97

**83301 LCB** 11" DIA. x 4<sup>3</sup>/<sub>4</sub>" H

LACQUERED BRASS

**83301 BK** 11" DIA. x 4¾" H

BLACK
WITH LACQUERED BRASS

**83301 MW** 11" DIA. x 4¾" H

MATTE WHITE WITH LACQUERED BRASS