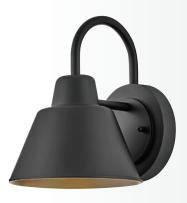

81525 BK
9½" W x 19½" H

BLACK
WITH BURNISHED BRONZE

81524 BK 7" W x 17¾" H BLACK WITH BURNISHED BRONZE

**82010 BK-LL** 6¼" W x 15¾" H

**BLACK** 

**82014 BK-LL** 8" W x 20" H BLACK

## BIRD'S-EYE STYLE

CONSTRUCTED WITH OUR **COASTAL ELEMENTS**COMPOSITE MATERIAL AND ANTI-FADE FINISH,
GUARANTEEING RESILIENCE WITH A 3-YEAR WARRANTY

82010 GU 10 LED (INCLUDED) 82014 PAR LED (INCLUDED)