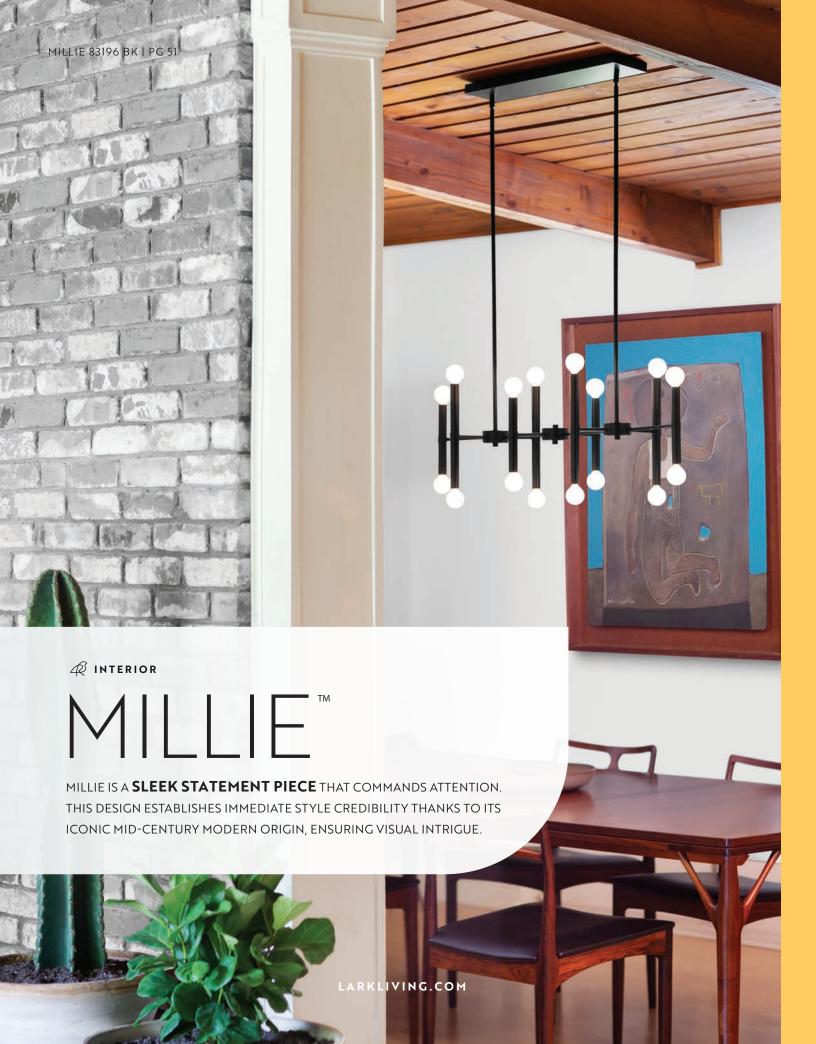

FEATURES ON/OFF SWITCH AND CAN BE HARDWIRED OR MOUNTED WITH INCLUDED PLUG-IN CORD

**83198 BK** 24" DIA. x 12" H BLACK

**83192 BK** 5" W x 14" H BLACK

**83196 BK** 39" W x 1134" H x 13" D BLACK

### BIRD'S-EYE STYLE

CUSTOMIZATION IS AT YOUR FINGERTIPS THANKS TO MILLIE'S **ARTICULATING ARMS** AND VERSATILE MOUNTING OPTIONS

83195 LCB 35¾" W x 8½" H 15¾" W x 5¾" H LACQUERED BRASS LACQUERED BRASS

(SHOWN AS A CONVERTIBLE SEMI-FLUSH)