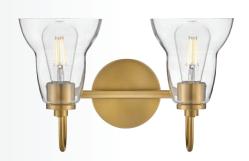

### BEALE™

CLASSIC ELEMENTS GET A TRANSITIONAL UPDATE WITH BEALE, A **DIMENSIONAL BEAUTY** WITH NEATLY ANGULAR LINES AND A CRISP LINEN SHADE.

83773 BK 14" DIA. x 8¼" H BLACK

**83777 BK** 20" DIA. x 14" H BLACK

**83773 LCB** 14" DIA. x 8¼" H LACQUERED BRASS

83777 LCB 20" DIA. x 14" H LACQUERED BRASS (SHOWN AS A CONVERTIBLE SEMI-FLUSH)

### BIRD'S-EYE STYLE

**FUNCTIONAL GLOW:** BEALE PROVIDES PLENTY OF FUNCTIONAL LIGHT, BEAUTIFULLY DIFFUSED WITH THE ACRYLIC LENS. 83773 REQUIRES TWO BULBS, 83777 REQUIRES THREE.

A INTERIOR

IZZY DELIVERS THE PERFECT MIX OF **STRUCTURAL BEAUTY** AND **SIMPLICITY** WITH LONG, TAPERED LINES BALANCED BY SHAPELY, CASED OPAL GLOBES FOR AN EFFORTLESSLY COOL SILHOUETTE.