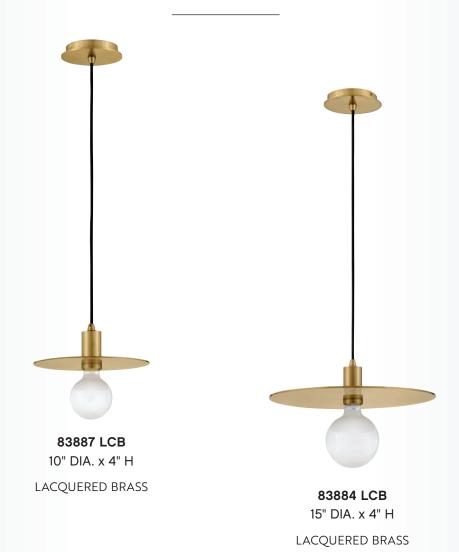

83300 LCB 8" W x 17" H LACQUERED BRASS

83307 BK 14" DIA. x 7¼" H BLACK WITH LACQUERED BRASS

83307 MW 14" DIA. x 71/4" H MATTE WHITE WITH LACQUERED BRASS

BIRD'S-EYE STYLE

JUST AS PRETTY ON THE INSIDE, THE INTERIOR OF THE SHADE GLEAMS IN A LACQUERED BRASS FINISH