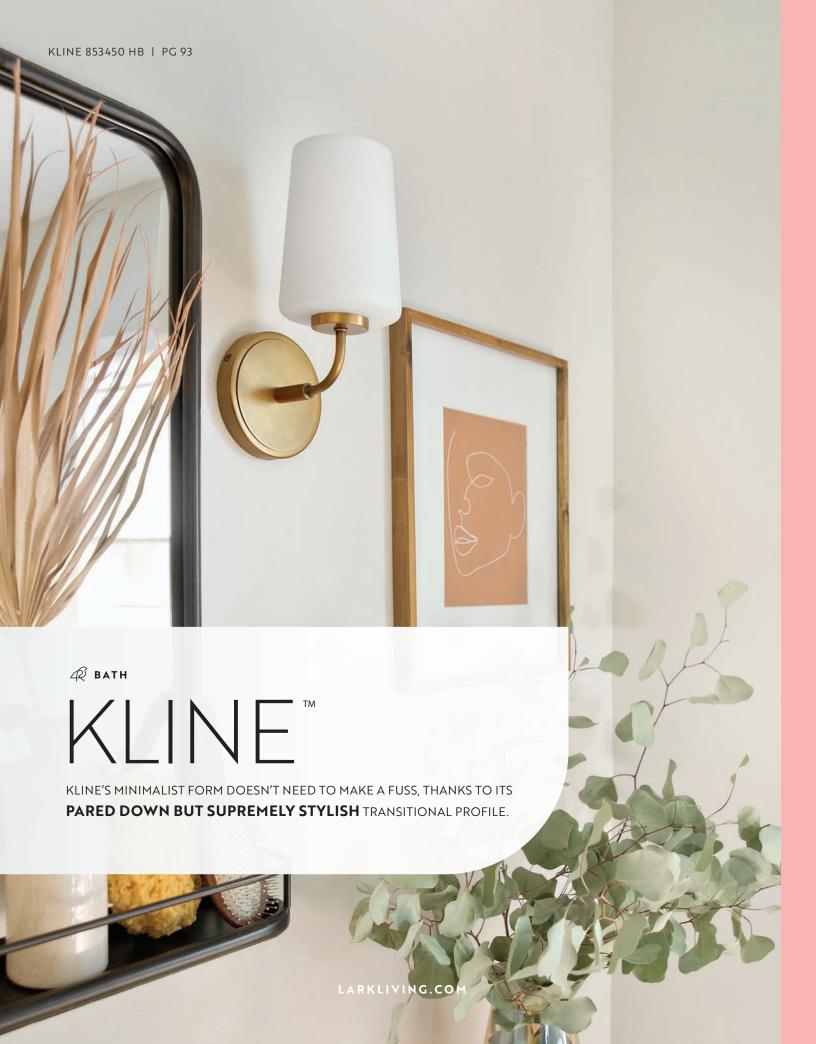

D INTRIGUE.



BLACK
WITH LACQUERED BRASS
ADA COMPLIANT





### BIRD'S-EYE STYLE

TWO WAYS TO DISPLAY: FIXTURE CAN BE MOUNTED EITHER HORIZONTALLY OR VERTICALLY TO FIT YOUR SPACE







# SUBTLE **GEOMETRIC ELEMENTS FIND HARMONY** WITHIN THE SLEEK, CURVED LINES OF GIO. THE DYNAMIC TRANSITIONAL DESIGN, CRISP CASED OPAL GLASS, AND CLEAN PROFILE ADD TO ANY BATH DECOR.



**85502 BK** 14¾" W x 10¼" H BLACK



**85500 BK** 5¼" W x 11¼" H BLACK



**85503 BK** 24" W x 10¼" H BLACK









**85500 LCB** 5¼" W x 11¼" H LACQUERED BRASS



**85502 LCB** 1434" W x 104" H LACQUERED BRASS



**85503 LCB**24" W x 10¼" H

LACQUERED BRASS





**85502 CM** 14<sup>3</sup>/<sub>4</sub>" W x 10<sup>1</sup>/<sub>4</sub>" H CHROME



**85500 CM** 5¼" W x 11¼" H CHROME



**85503 CM** 24" W x 10¼" H CHROME







**853453 HB**23¾" W x 11" H
HERITAGE BRASS



**853452 HB** 14¼" W x 11" H HERITAGE BRASS



**853450 HB** 5" W x 11" H HERITAGE BRASS



**853454 HB**33" W x 11" H
HERITAGE BRASS



### KLINE



853453 BK

23¾" W x 11" H

BLACK



853450 BK

5" W x 11" H

BLACK



### 853452 BK

141/4" W x 11" H

BLACK



### 853454 BK

33" W x 11" H

BLACK





**853453 CM** 23¾" W x 11" H

CHROME



**853452 CM** 14¼" W x 11" H CHROME



**853450 CM** 5" W x 11" H CHROME



**853454 CM** 33" W x 11" H CHROME



### JUNIPER™

ROUND OUT YOUR SPACE WITH **MODERN SIMPLICITY**.

THE SMOOTH CURVES OF JUNIPER'S ETCHED OPAL GLASS GLOBES
DELIVER THE PERFECT AMOUNT OF DIFFUSED AMBIENT LIGHT.



85000 LCB 6" W x 10" H LACQUERED BRASS



**85002 LCB** 15" W x 10" H LACQUERED BRASS



85003 LCB 24" W x 10" H LAC