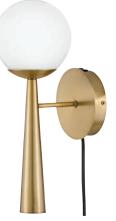

# TALK ABOUT MINIMALIST STYLE WITH MAJOR IMPACT. LOU'S **SLEEK DOME-SHAPED PENDANT** HAS AN INDUSTRIAL STREAK BALANCED WITH A DOSE OF MID-CENTURY MODERN DRAMA.

8" W x 17" H

BLACK
WITH LACQUERED BRASS

FEATURES ON/OFF SWITCH AND CAN BE HARDWIRED OR MOUNTED WITH INCLUDED PLUG-IN CORD

83300 LCB 8" W x 17" H LACQUERED BRASS

83307 BK 14" DIA. x 7¼" H BLACK WITH LACQUERED BRASS

83307 MW 14" DIA. x 71/4" H MATTE WHITE WITH LACQUERED BRASS

BIRD'S-EYE STYLE

JUST AS PRETTY ON THE INSIDE, THE INTERIOR OF THE SHADE GLEAMS IN A LACQUERED BRASS FINISH