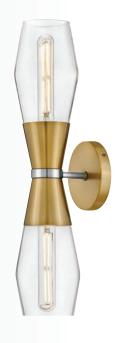

## $RUMI^{TM}$

**83015 LCB**22" W x 321/4" H
LACQUERED BRASS

**83450 LCB** 5" W x 23" H LACQUERED BRASS

**83450 BN** 5" W x 23" H BRUSHED NICKEL

**83450 BK** 5" W x 23" H BLACK

A MED BASE

**84127 LCB** 9½" DIA. x 18" H LACQUERED BRASS