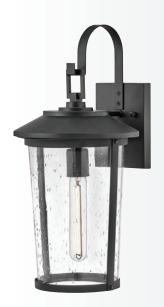

# $HUGH^{\scriptscriptstyle\mathsf{TM}}$

82000 AL 7" W x 15¼" H ANTIQUE BRUSHED ALUMINUM WITH BLACK

**82005 AL** 8½" W x 25" H ANTIQUE BRUSHED ALUMINUM WITH BLACK

**82004 AL**7" W x 19" H
ANTIQUE BRUSHED ALUMINUM
WITH BLACK