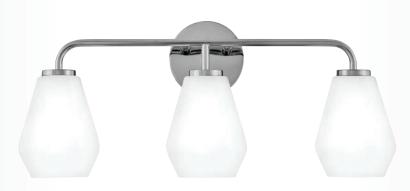

**85500 CM** 5¼" W x 11¼" H CHROME

**85503 CM** 24" W x 10¼" H CHROME

**853453 HB**23¾" W x 11" H
HERITAGE BRASS

**853452 HB** 14¼" W x 11" H HERITAGE BRASS

**853450 HB** 5" W x 11" H HERITAGE BRASS

**853454 HB**33" W x 11" H
HERITAGE BRASS

### 853454 BK

33" W x 11" H

BLACK

**853453 CM** 23¾" W x 11" H

CHROME

**853452 CM** 14¼" W x 11" H CHROME

**853450 CM** 5" W x 11" H CHROME

**853454 CM** 33" W x 11" H CHROME