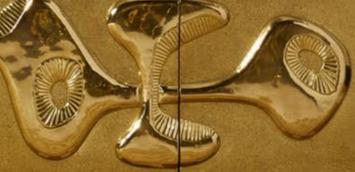

# MAKE YOUR ENTRANCE

An ebonized and limed oak cabinet with Brutalist-inspired doors, our **REFORM CREDENZA** features a signature pattern originally sculpted in our Soho studio—it's carved onto wooden doors, clad in a sheet of brass, then and-hammered and polished to perfection. HS