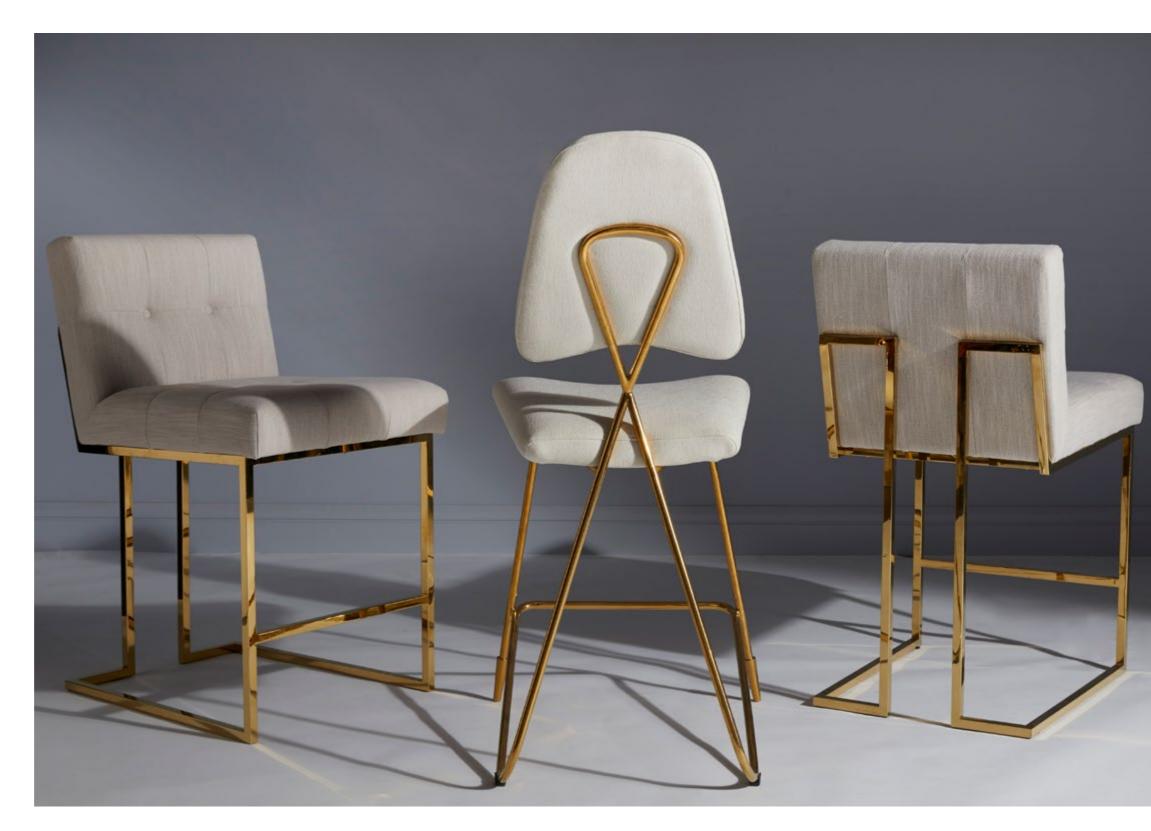

# RIDER DINING CHAIR

Neo-Classicism with a modern twist polished nickel, plush velvet, ultra comfy.

# GOLDFINGER DINING CHAIR

Pared down geometry in polished brassa little 70s, a lot today.

# SIT PRETTY

Our dining chairs steal second looks from every angle.