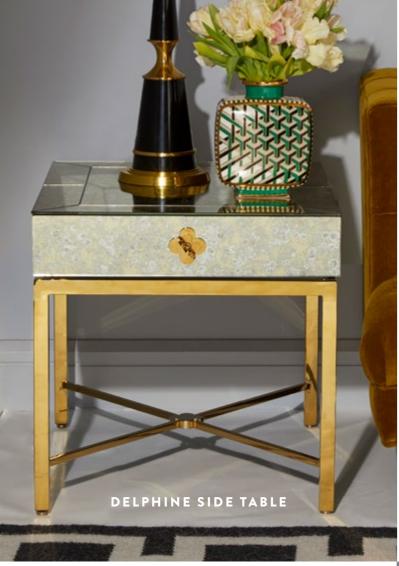

# DELPHINE COLLECTION

As glam as it gets — antiqued mirror with polished brass bases, quatrefoil details, and robin's egg blue interiors.

DELPHINE CREDENZA

DELPHINE SIX-DRAWER DRESSER

DELPHINE COCKTAIL TABLE

SIDE TABLE

DELPHINE BAR

new PUZZLE CIRCLES TABLE LAMP

Layered brushed brass discs. Topped with a black satin paper shade.

DORA MAAR TABLE LAMP

High-fired porcelain with a matte finish. Topped with a grey silk shade.