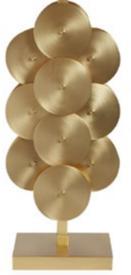

SIDE TABLE

DELPHINE BAR

new PUZZLE CIRCLES TABLE LAMP

Layered brushed brass discs. Topped with a black satin paper shade.

DORA MAAR TABLE LAMP

High-fired porcelain with a matte finish. Topped with a grey silk shade.