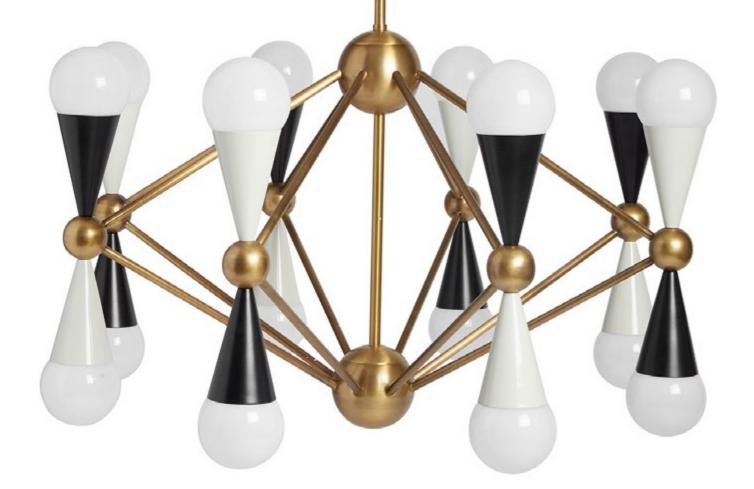

# new CARACAS 16-LIGHT CHANDELIER

Antiqued brass with glossy black and white lacquer for a chic contrast.