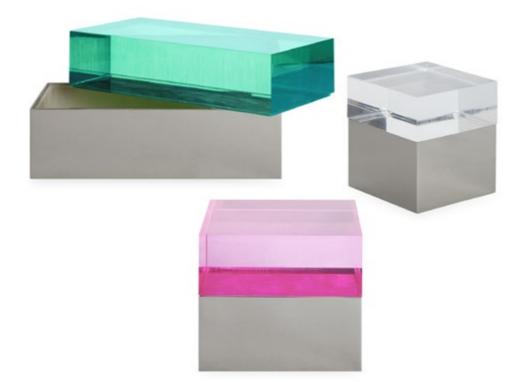

# SHINE ON

Layer on metallic moments and luxe luminosity to open up your space.

MONACO BOXES Clear or gem-toned acrylic with stainless steel bases.