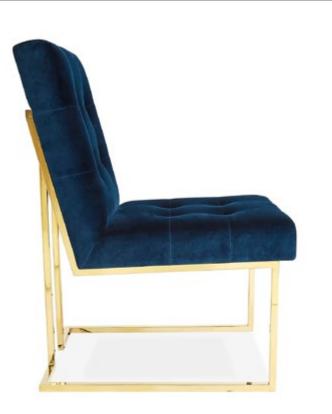

# GOLDFINGER DINING CHAIR

Pared down geometry in polished brassa little 70s, a lot today.

# SIT PRETTY

Our dining chairs steal second looks from every angle.