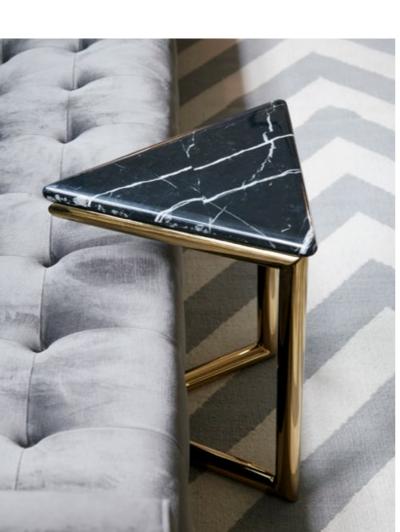

# ONE TABLE, THREE WAYS

A bold gesture with a bite-sized footprint, our Brass Teardrop Table is a multi-tasking masterpiece.

# 1

Line them up for a modular surface when space in front of a sofa is limited.

# 2

One works wonders as an end table—its shape is a natural fit for small corners.

# 3

Go big and group them together for limitless geometric cocktail table designs.

RIDER TRIPOD TABLE

ULTRA TRIANGLE ACCENT TABLE

SIDE EFFECTS

Minimally sized, monumentally stylish. Our side and accent tables will cause excitement.