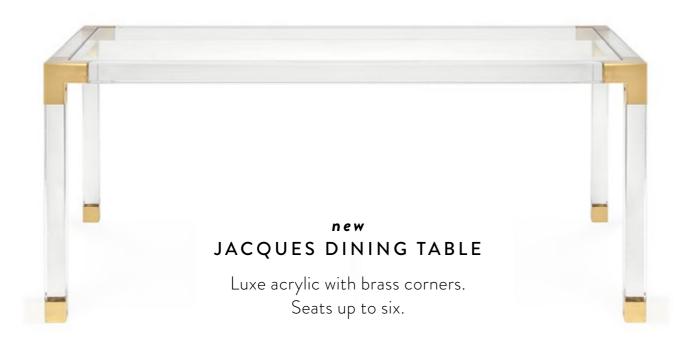

# HAPPY HOUR

Luxe clear acrylic with brass corners—salut!

Antiqued brass with acrylic accents-cheers!