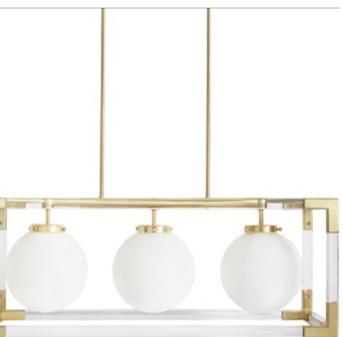

# JACQUES THREE-LIGHT PENDANT

Clear acrylic framework, brushed brass corners and frosted glass globes.