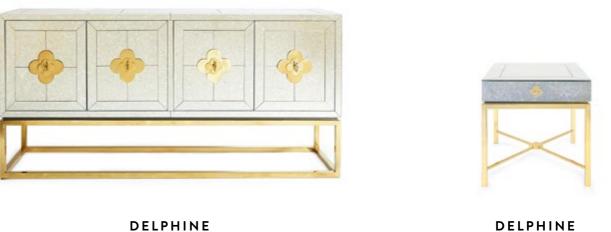

# DELPHINE COLLECTION

As glam as it gets — antiqued mirror with polished brass bases, quatrefoil details, and robin's egg blue interiors.

DELPHINE CREDENZA

DELPHINE SIX-DRAWER DRESSER

DELPHINE COCKTAIL TABLE