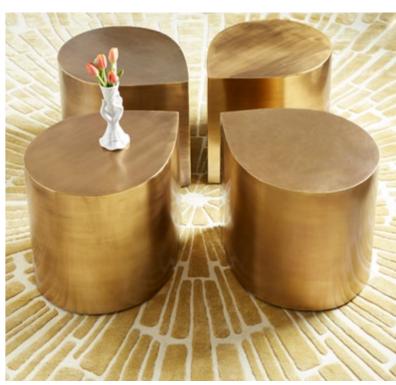

# ONE TABLE, THREE WAYS

A bold gesture with a bite-sized footprint, our Brass Teardrop Table is a multi-tasking masterpiece.

# 1

Line them up for a modular surface when space in front of a sofa is limited.

# 2

One works wonders as an end table—its shape is a natural fit for small corners.

# 3

Go big and group them together for limitless geometric cocktail table designs.

RIDER TRIPOD TABLE

ULTRA TRIANGLE ACCENT TABLE

SIDE EFFECTS

Minimally sized, monumentally stylish. Our side and accent tables will cause excitement.