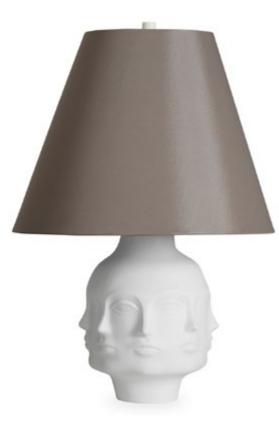

SIDE TABLE

DELPHINE BAR

new PUZZLE CIRCLES TABLE LAMP

Layered brushed brass discs. Topped with a black satin paper shade.

DORA MAAR TABLE LAMP

High-fired porcelain with a matte finish. Topped with a grey silk shade.