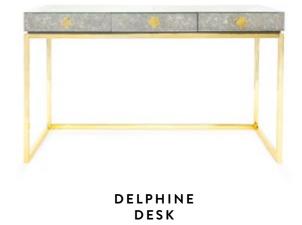

# DELPHINE COLLECTION

As glam as it gets — antiqued mirror with polished brass bases, quatrefoil details, and robin's egg blue interiors.

DELPHINE CREDENZA

DELPHINE SIX-DRAWER DRESSER

DELPHINE COCKTAIL TABLE