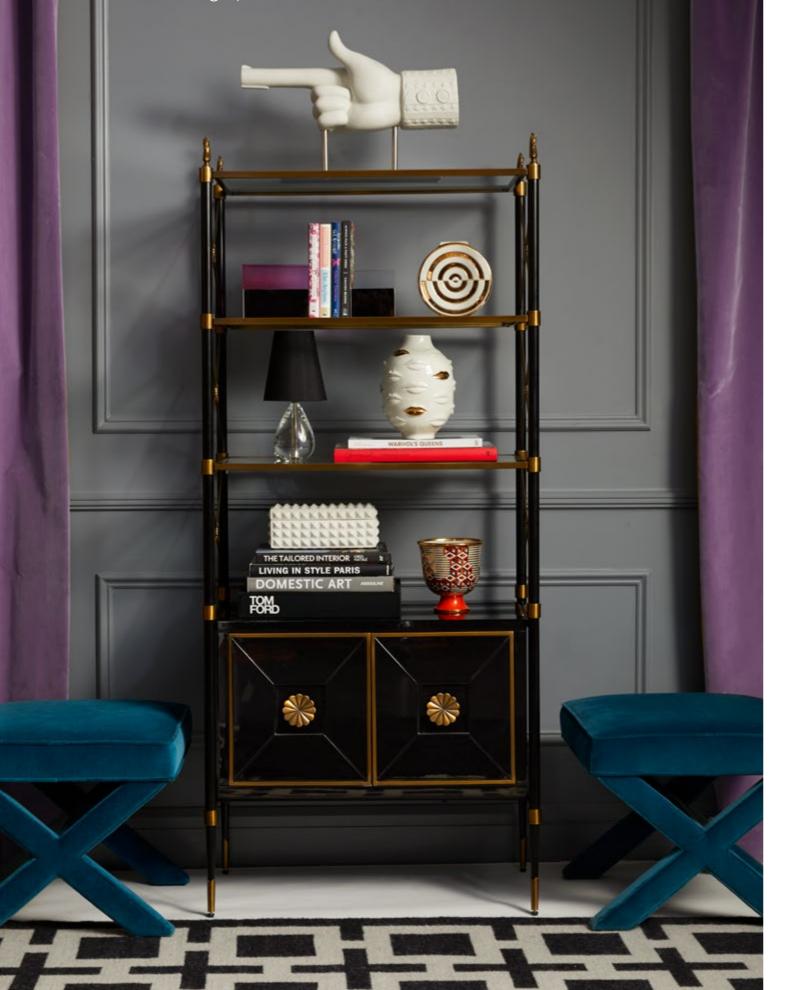

# EASY RIDER

Versatile storage pieces with decadent details and Parisian flair.

left RIDER ÉTAGÈRE Super chic storage in an "always" combination of black and gold.

above RIDER SMALL CABINET Elegant in your entryway and equally handsome at your bedside.