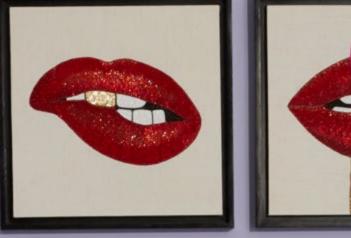

# BEADED BEAUTIES

Artisans in India work on linen ground with beads of varying heights to create depth and dimension. Artworks arrive display-ready in gallery quality frames.