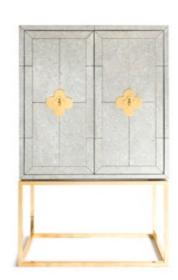

# DELPHINE COLLECTION

As glam as it gets — antiqued mirror with polished brass bases, quatrefoil details, and robin's egg blue interiors.

DELPHINE CREDENZA

DELPHINE SIX-DRAWER DRESSER

DELPHINE COCKTAIL TABLE