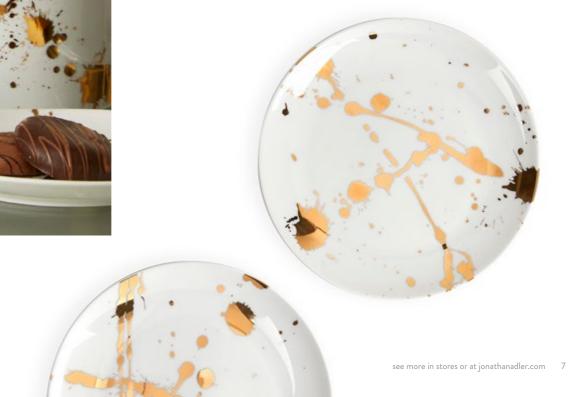

# GOLD RUSH

Our 1948 dinnerware features classic porcelain splattered with gleaming gold.

# SIT PRETTY

Our dining chairs steal second looks from every angle.