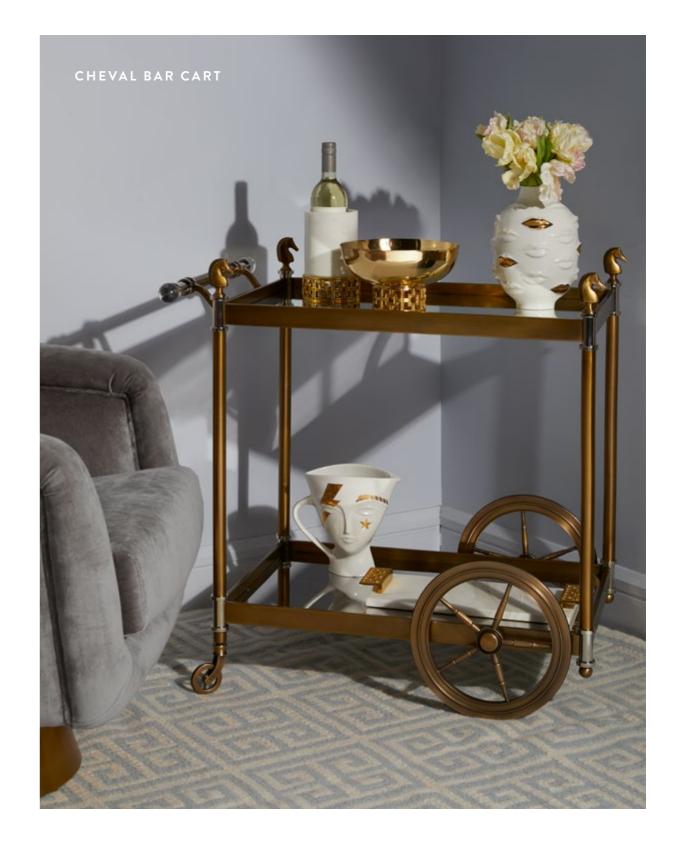

# EASY RIDER

Versatile storage pieces with decadent details and Parisian flair.

left RIDER ÉTAGÈRE Super chic storage in an "always" combination of black and gold.

above RIDER SMALL CABINET Elegant in your entryway and equally handsome at your bedside.