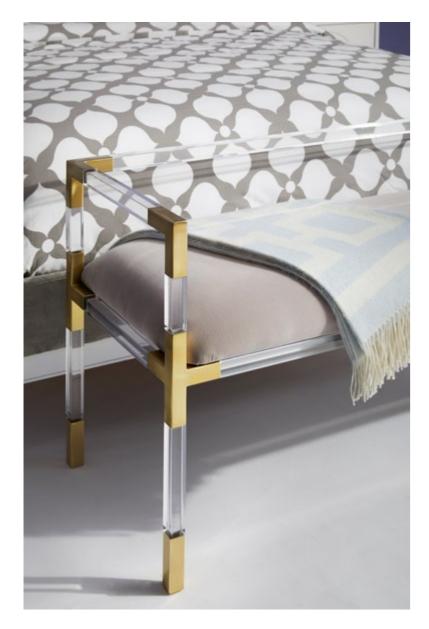

## MONGOLIAN BENCHES

Twinkly, soft and luxurious lamb hair atop a clear acrylic base—exuberantly chic extra seats or ottomans.