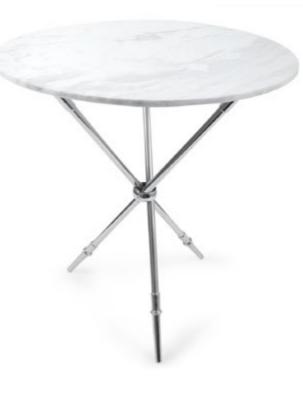

# 3

Go big and group them together for limitless geometric cocktail table designs.

RIDER TRIPOD TABLE

ULTRA TRIANGLE ACCENT TABLE

SIDE EFFECTS

Minimally sized, monumentally stylish. Our side and accent tables will cause excitement.