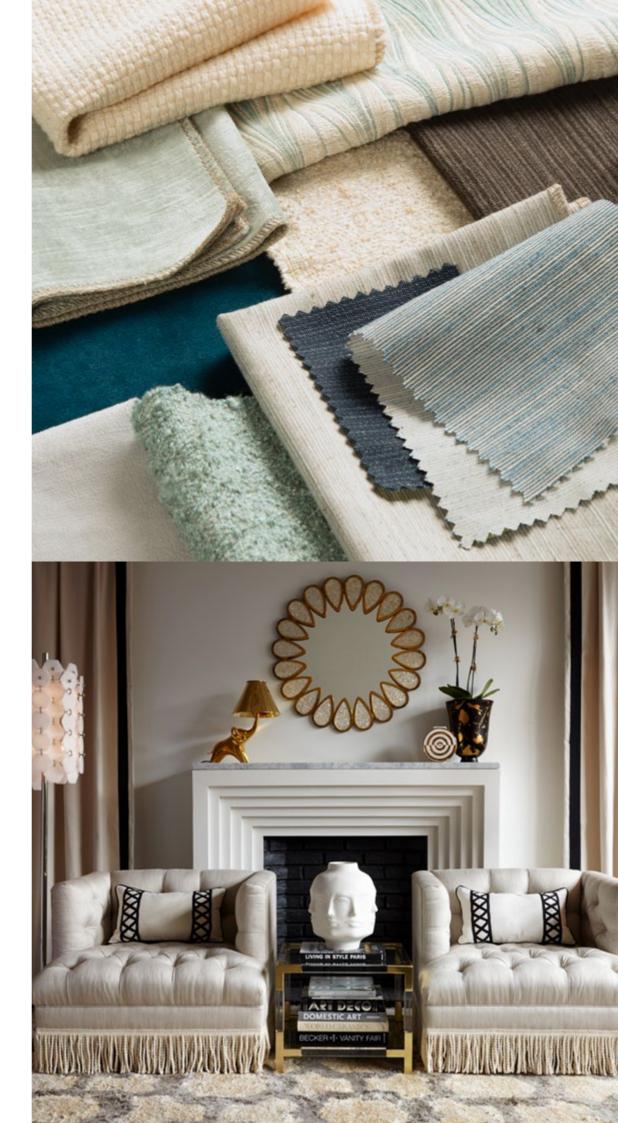

# CUSTOMIZABLE UPHOLSTERY:

Our fully customizable collections feature a range of silhouettes, over 100 fabrics (from light linen to luxe velvet), beyond-basic base finishes, and nifty details like nailhead trim.

Casual and comfy get a masculine makeover with marble, brass and acrylic accents.

Mix natural woods, bold brass, and head-turning touches for a cozy couture feel.