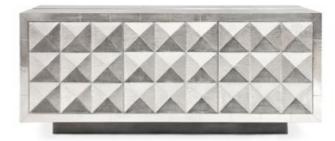

# TALITHA COLLECTION

Get glowing with hand-stamped, nickel-plated metal in 3D stud or organic starburst patterns.

#### TALITHA WATERFALL CONSOLE

#### TALITHA CABINET

TALITHA CREDENZA