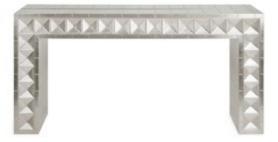

# TALITHA COLLECTION

Get glowing with hand-stamped, nickel-plated metal in 3D stud or organic starburst patterns.

#### TALITHA WATERFALL CONSOLE

#### TALITHA CABINET

TALITHA CREDENZA