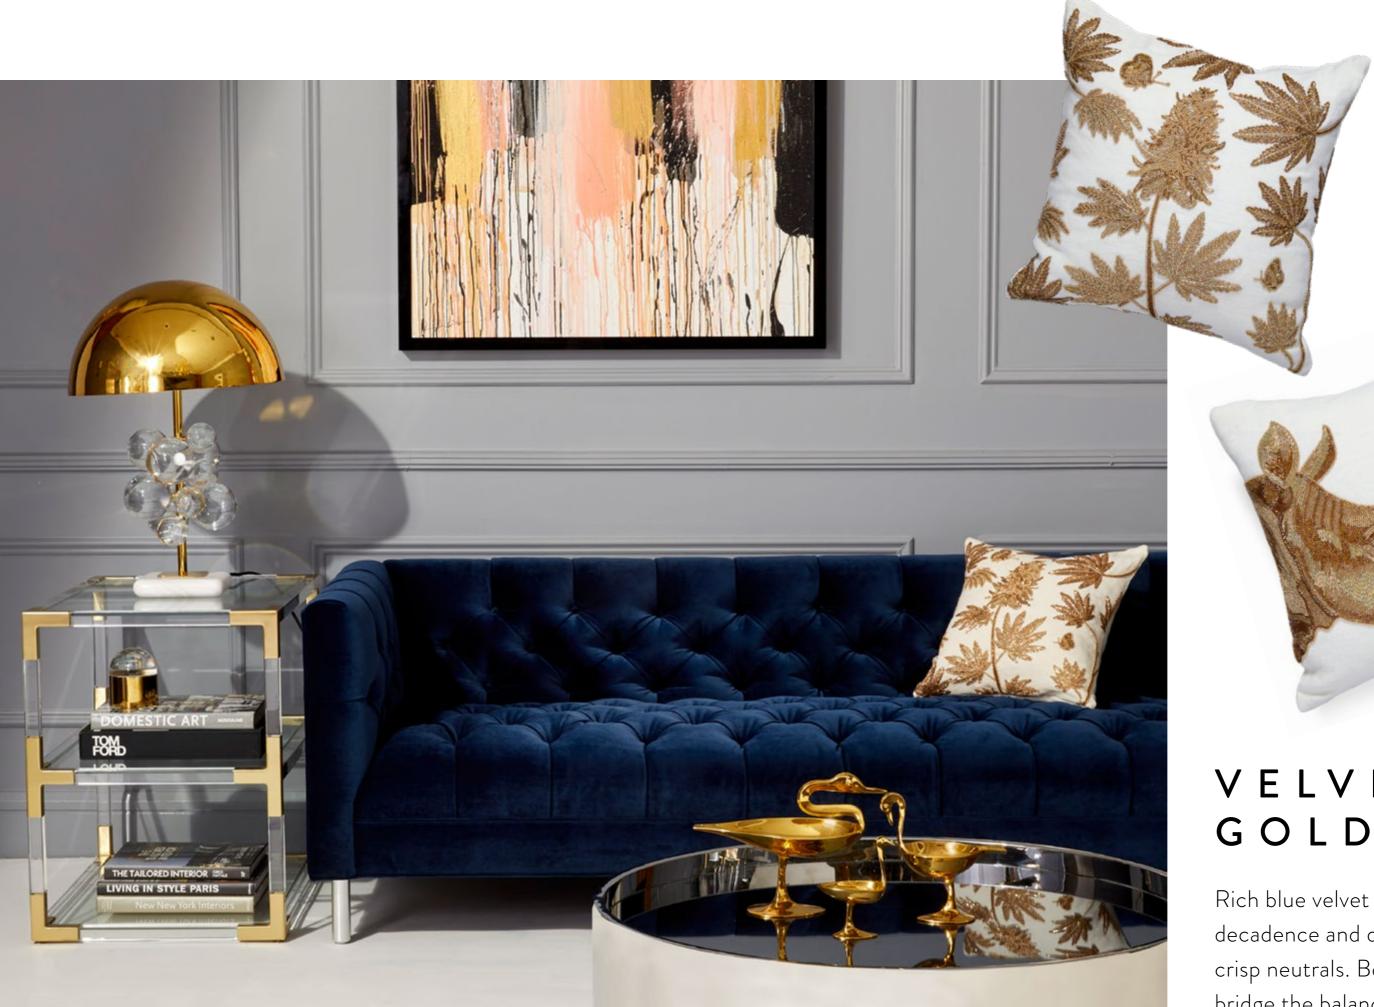

# VELVET GOLDMINE

Rich blue velvet brings decadence and depth to light, crisp neutrals. Bold gold accents bridge the balance.