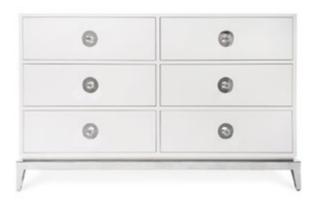

# C H A N N I N G C O L L E C T I O N

Neo-Classical lines, a dash of Hollywood glamour, and a top note of Mod moxie. Stocked in white lacquer with polished nickel and acrylic accents.

CHANNING THREE-DRAWER CONSOLE

CHANNING LARGE END TABLE

CHANNING SIX-DRAWER DRESSER

CHANNING DESK 0

Experience our Druggist Collection: dreamy third-eye mindscapes rendered in Delft-inspired blues and accented with real gold.