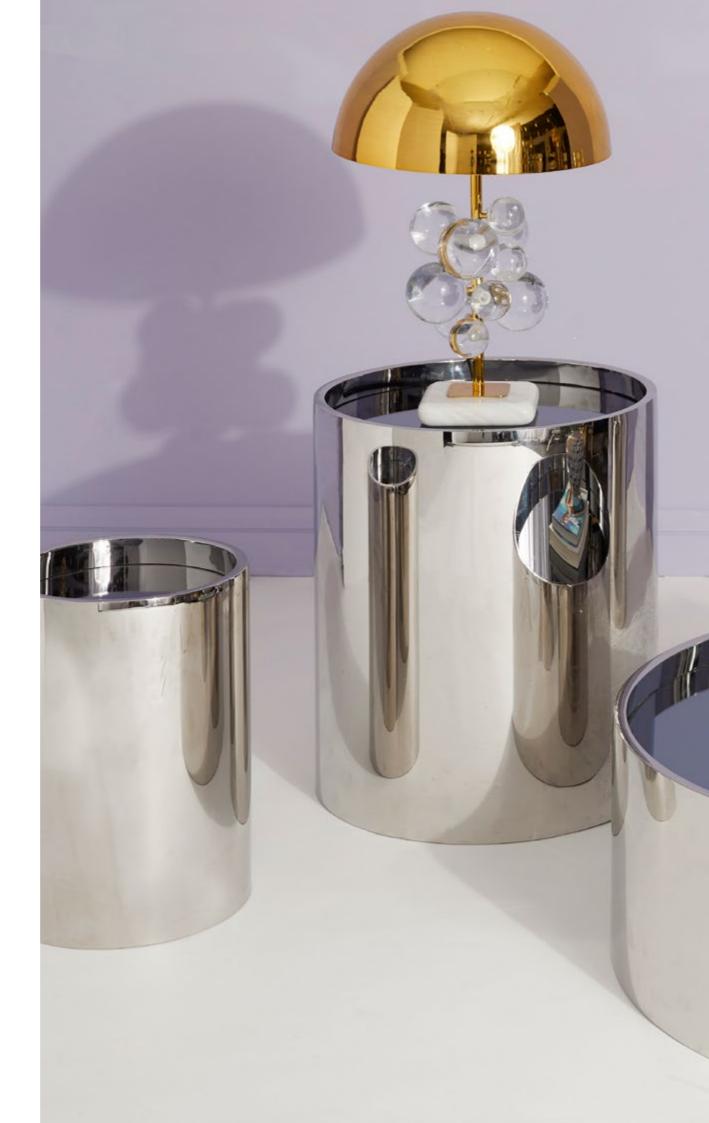

# ALPHAVILLE TABLES

ALEXI LUBOMIRSKI DECADE

DRAWING FABILION TRANS

DRAWING FASHION The Art of Kenneth Paul

Polished stainless steel cylinders with smoke mirror tops.