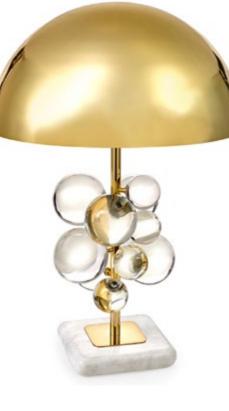

# GLOBO TABLE LAMP

Acrylic spheres floating on a slim brass stem anchored by a marble base.