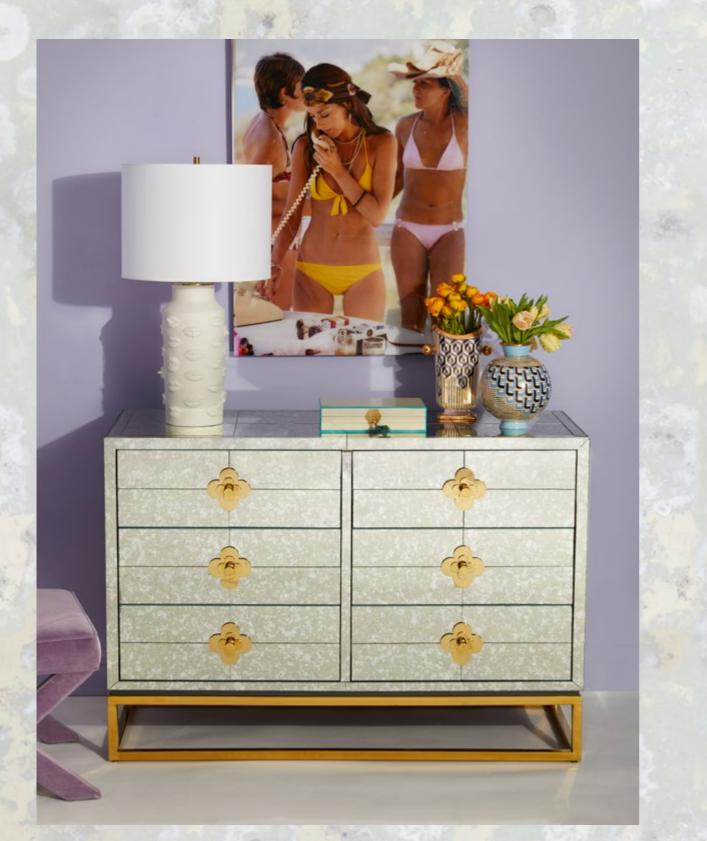

# DELPHINE COLLECTION

As glam as it gets — antiqued mirror with polished brass bases, quatrefoil details, and robin's egg blue interiors.

DELPHINE CREDENZA

DELPHINE SIX-DRAWER DRESSER

DELPHINE COCKTAIL TABLE