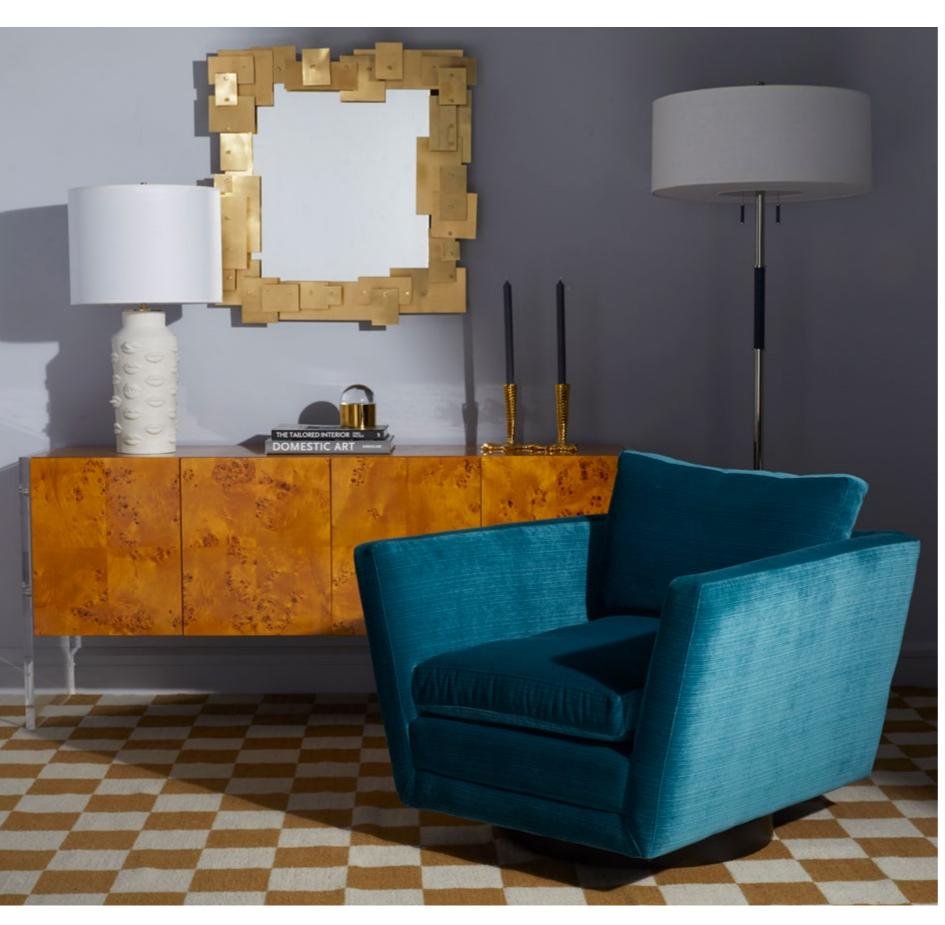

# VELVET GOLDMINE

Rich blue velvet brings decadence and depth to light, crisp neutrals. Bold gold accents bridge the balance.