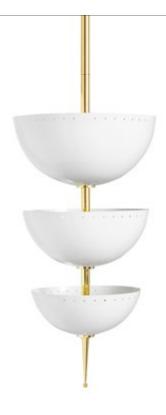

# DID YOU GET HIGHLIGHTS?

Everyone notices when you bring the ambience from above.

# new RIO 20-LIGHT CHANDELIER

Modern mid-century glass globe lighting featuring a decorative cut-out motif. Nickel, bronze or antiqued brass finishes.