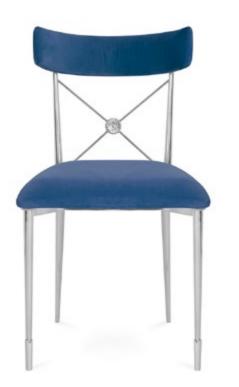

# RIDER DINING CHAIR

Neo-Classicism with a modern twist polished nickel, plush velvet, ultra comfy.

# SIT PRETTY

Our dining chairs steal second looks from every angle.