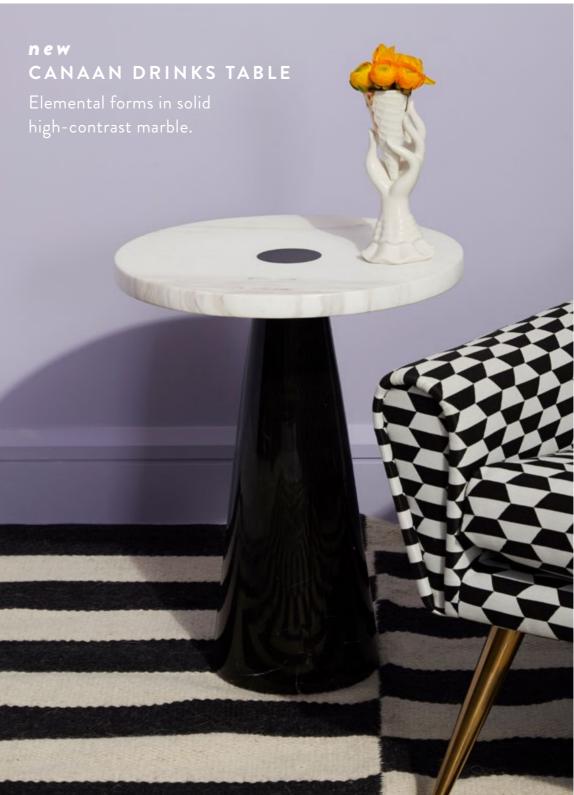

Invite the right mix—pair a modern table with sculptural seats for a grounding effect.

new SMALL GIULIETTE URN

A diminutive delight crafte from matte porcelain.