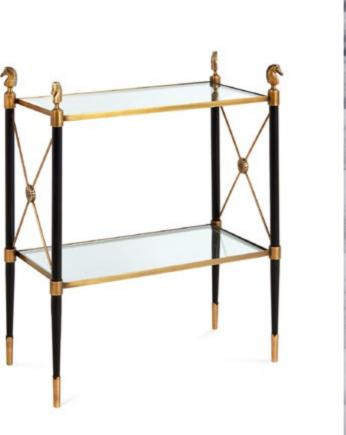

# EASY RIDER

Versatile storage pieces with decadent details and Parisian flair.

left RIDER ÉTAGÈRE Super chic storage in an "always" combination of black and gold.

above RIDER SMALL CABINET Elegant in your entryway and equally handsome at your bedside.