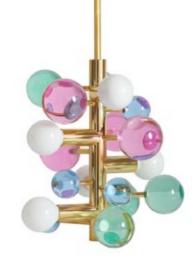

# GLOBO FIVE-LIGHT CHANDELIER

A constellation of jewel-toned acrylic spheres floating on a brass stem.