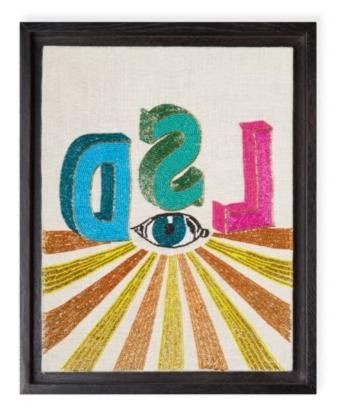

# BEADED BEAUTIES

Artisans in India work on linen ground with beads of varying heights to create depth and dimension. Artworks arrive display-ready in gallery quality frames.