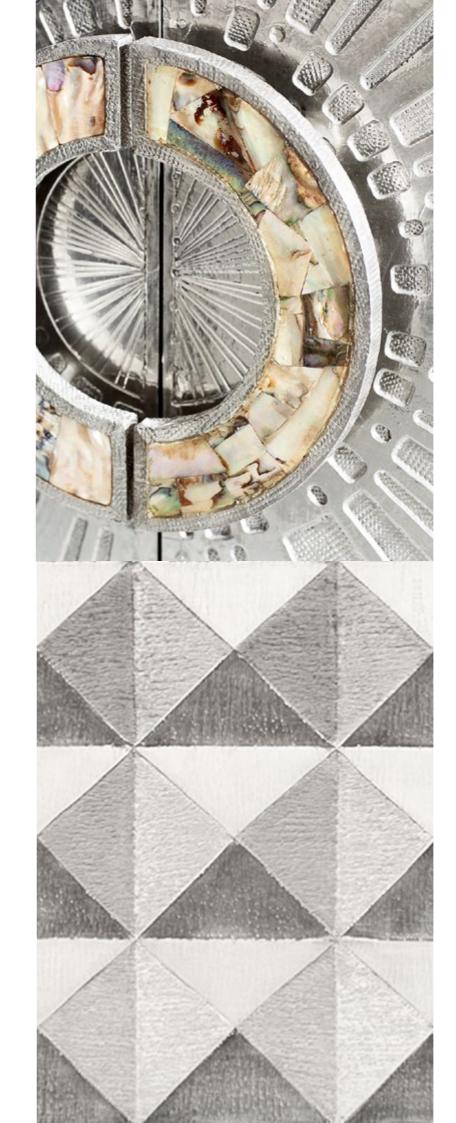

# TALITHA COLLECTION

Get glowing with hand-stamped, nickel-plated metal in 3D stud or organic starburst patterns.

#### TALITHA WATERFALL CONSOLE

#### TALITHA CABINET

TALITHA CREDENZA