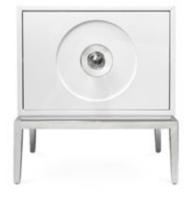

# C H A N N I N G C O L L E C T I O N

Neo-Classical lines, a dash of Hollywood glamour, and a top note of Mod moxie. Stocked in white lacquer with polished nickel and acrylic accents.

CHANNING THREE-DRAWER CONSOLE