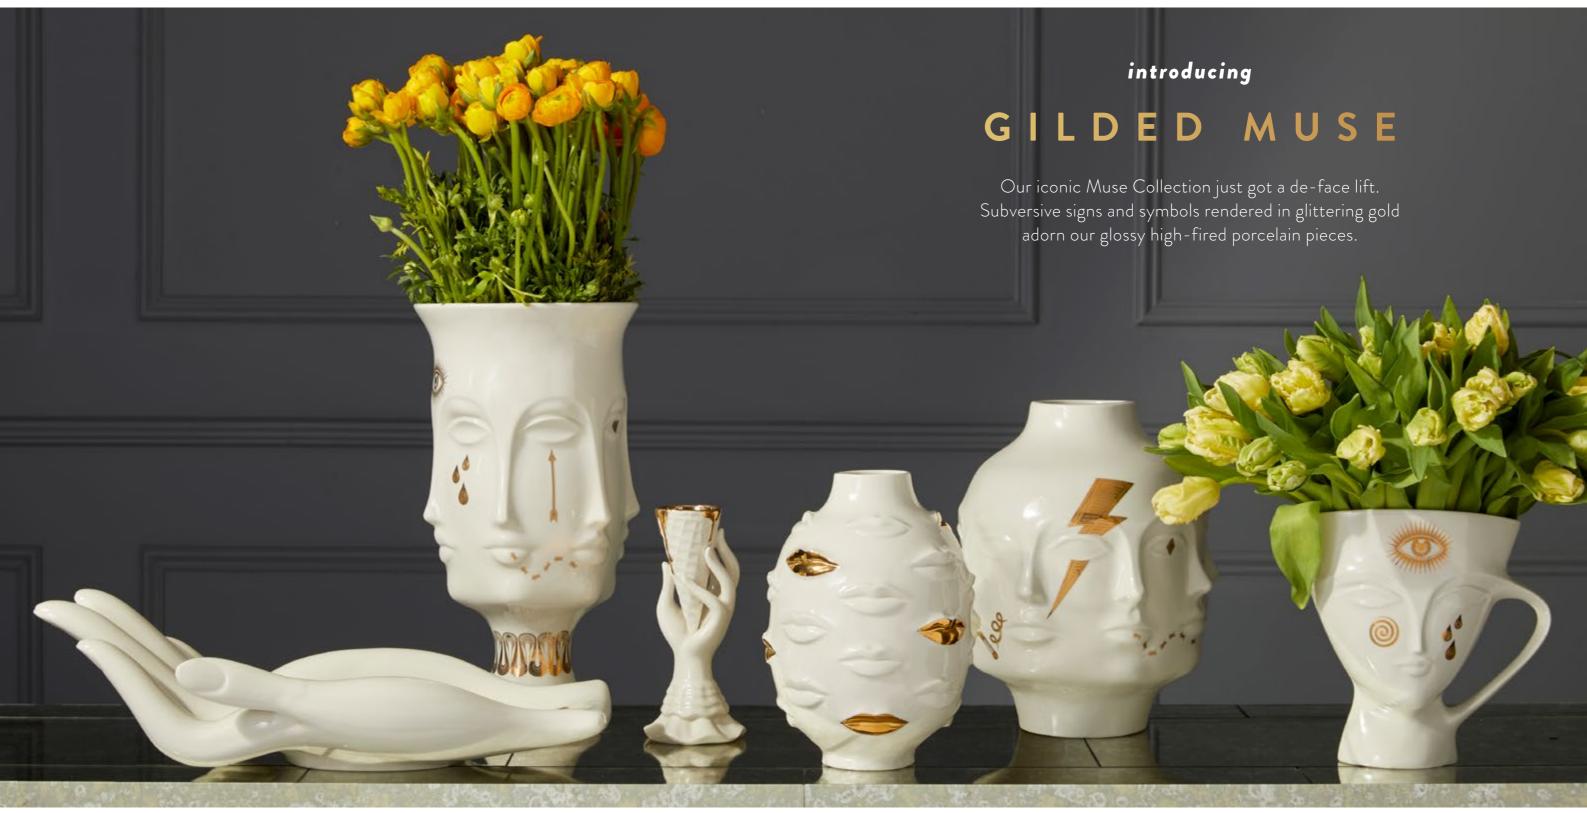

bjet* is all it takes to change your mood, the room, or even your whole world.

Whether it's glossy porcelain defaced with solid gold or a trippy acrylic rabbit—we have everything you need to transform your space and take it from a perfect 10 to an extra 11.





Invite the right mix—pair a modern table with sculptural seats for a grounding effect.





new SMALL GIULIETTE URN

A diminutive delight crafte from matte porcelain.





# GOLD RUSH

Our 1948 dinnerware features classic porcelain splattered with gleaming gold.



# RIDER DINING CHAIR

Neo-Classicism with a modern twist polished nickel, plush velvet, ultra comfy.



# GOLDFINGER DINING CHAIR

Pared down geometry in polished brassa little 70s, a lot today.

# SIT PRETTY



Our dining chairs steal second looks from every angle.





# GIVE A BIG HAND...



# new GILDED DORA MAAR URN

Instant intrigue for your mantel or tabletop.

# MAKE YOUR ENTRANCE





An ebonized and limed oak cabinet with Brutalist-inspired doors, our **REFORM CREDENZA** features a signature pattern originally sculpted in our Soho studio—it's carved onto wooden doors, clad in a sheet of brass, then and-hammered and polished to perfection. HS

HAPPY HOUR



# HAPPY HOUR





Luxe clear acrylic with brass corners—salut!

Antiqued brass with acrylic accents-cheers!

# M A G I C M A K E R S

Take it to the next level with every decorator's secret weapons: surprising details, big ideas, and twists on the tradish.





## new SORRENTO TRIANGLES PILLOW

Bold geometric patterns in brilliant blue hues on linen.



# TALITHA COLLECTION

Get glowing with