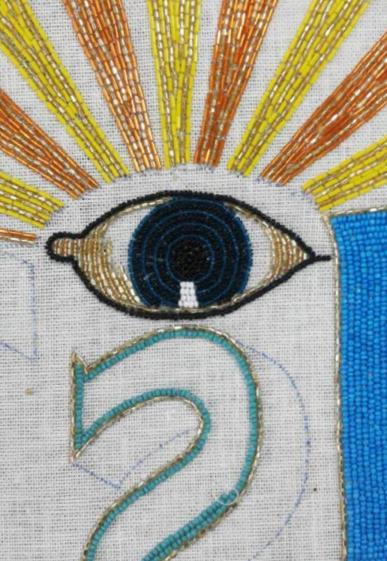

# BEADED BEAUTIES

Artisans in India work on linen ground with beads of varying heights to create depth and dimension. Artworks arrive display-ready in gallery quality frames.