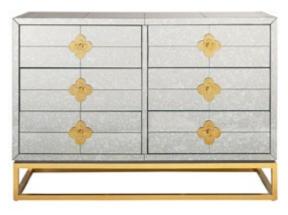

# DELPHINE COLLECTION

As glam as it gets — antiqued mirror with polished brass bases, quatrefoil details, and robin's egg blue interiors.

DELPHINE CREDENZA

DELPHINE SIX-DRAWER DRESSER

DELPHINE COCKTAIL TABLE