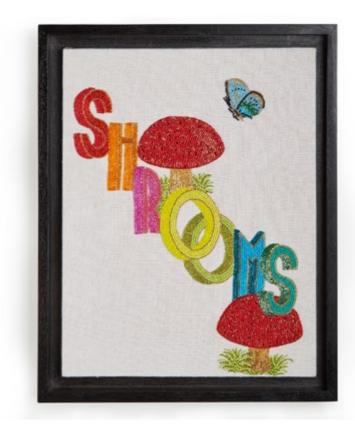

# BEADED BEAUTIES

Artisans in India work on linen ground with beads of varying heights to create depth and dimension. Artworks arrive display-ready in gallery quality frames.