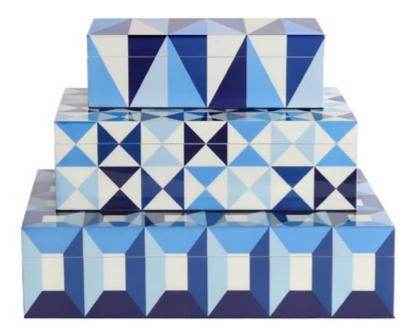

# MEDIASAVVY

Tidily stow your entertainment essentials—start with a console, then stack on canisters and boxes.

*new* SORRENTO LACQUER BOXES

Three sizes for stashing, stacking, or making a stand-alone statement.