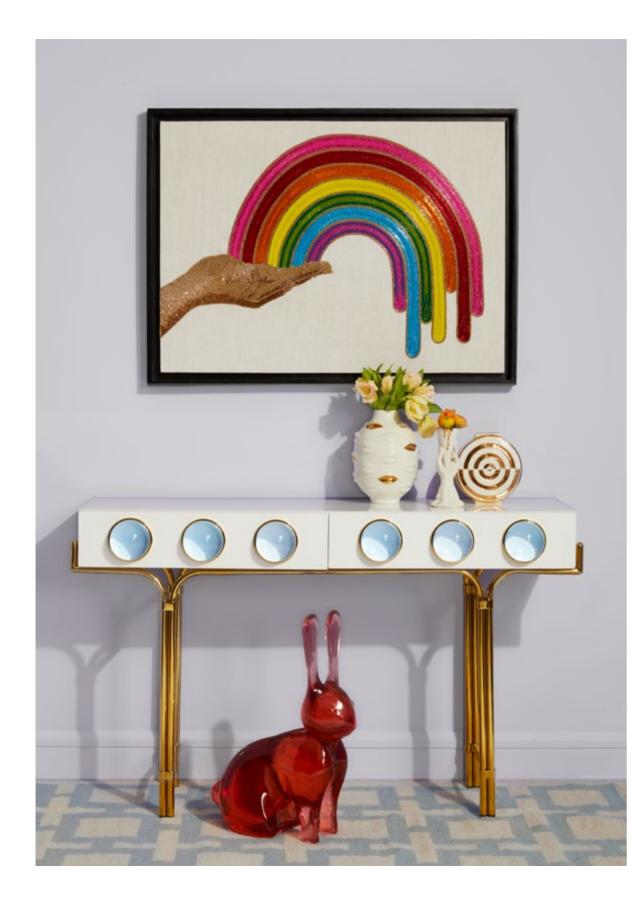

Invite the right mix—pair a modern table with sculptural seats for a grounding effect.

new SMALL GIULIETTE URN

A diminutive delight crafte from matte porcelain.

# GIVE A BIG HAND...