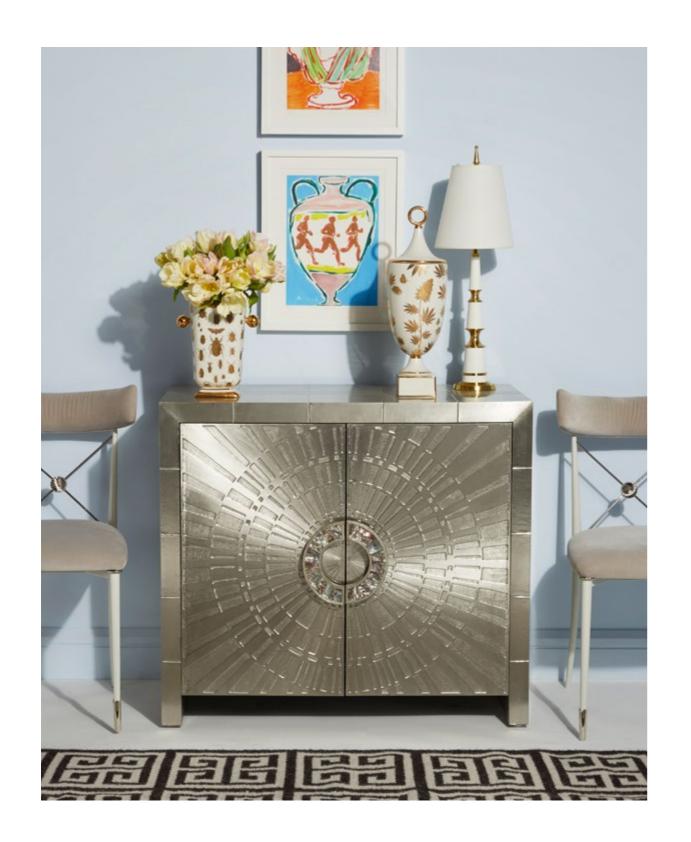

# TALITHA COLLECTION

Get glowing with hand-stamped, nickel-plated metal in 3D stud or organic starburst patterns.

#### TALITHA WATERFALL CONSOLE

#### TALITHA CABINET

TALITHA CREDENZA