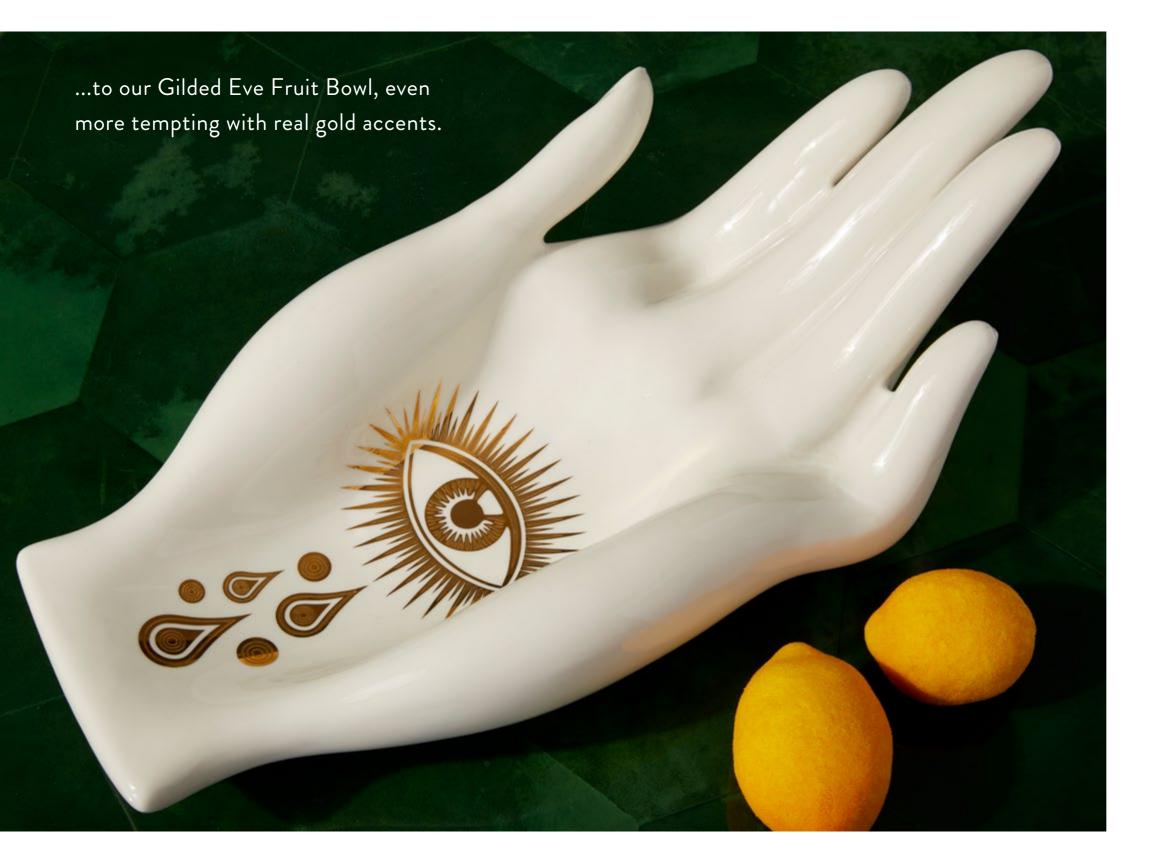

change your mood, the room, or even your whole world.

Whether it's glossy porcelain defaced with solid gold or a trippy acrylic rabbit—we have everything you need to transform your space and take it from a perfect 10 to an extra 11.





Invite the right mix—pair a modern table with sculptural seats for a grounding effect.





new SMALL GIULIETTE URN

A diminutive delight crafte from matte porcelain.





# GOLD RUSH

Our 1948 dinnerware features classic porcelain splattered with gleaming gold.



# RIDER DINING CHAIR

Neo-Classicism with a modern twist polished nickel, plush velvet, ultra comfy.



# GOLDFINGER DINING CHAIR

Pared down geometry in polished brassa little 70s, a lot today.

# SIT PRETTY



Our dining chairs steal second looks from every angle.





# GIVE A BIG HAND...



# new GILDED DORA MAAR URN

Instant intrigue for your mantel or tabletop.

# MAKE YOUR ENTRANCE





An ebonized and limed oak cabinet with Brutalist-inspired doors, our **REFORM CREDENZA** features a signature pattern originally sculpted in our Soho studio—it's carved onto wooden doors, clad in a sheet of brass, then and-hammered and polished to perfection. HS

HAPPY HOUR



# HAPPY HOUR





Luxe clear acrylic with brass corners—salut!

Antiqued brass with acrylic accents-cheers!

# M A G I C M A K E R S

Take it to the next level with every decorator's secret weapons: surprising details, big ideas, and twists on the tradish.





## new SORRENTO TRIANGLES PILLOW

Bold geometric patterns in brilliant blue hues on linen.



# TALITHA COLLECTION

Get glowing with hand-stamped, nickel-pla