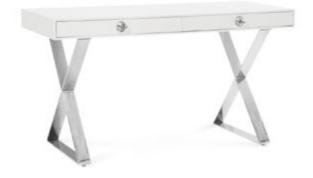

Invite the right mix—pair a modern table with sculptural seats for a grounding effect.

new SMALL GIULIETTE URN

A diminutive delight crafte from matte porcelain.