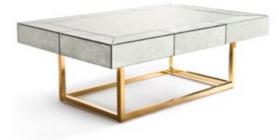

# DELPHINE COLLECTION

As glam as it gets — antiqued mirror with polished brass bases, quatrefoil details, and robin's egg blue interiors.

DELPHINE CREDENZA

DELPHINE SIX-DRAWER DRESSER

DELPHINE COCKTAIL TABLE