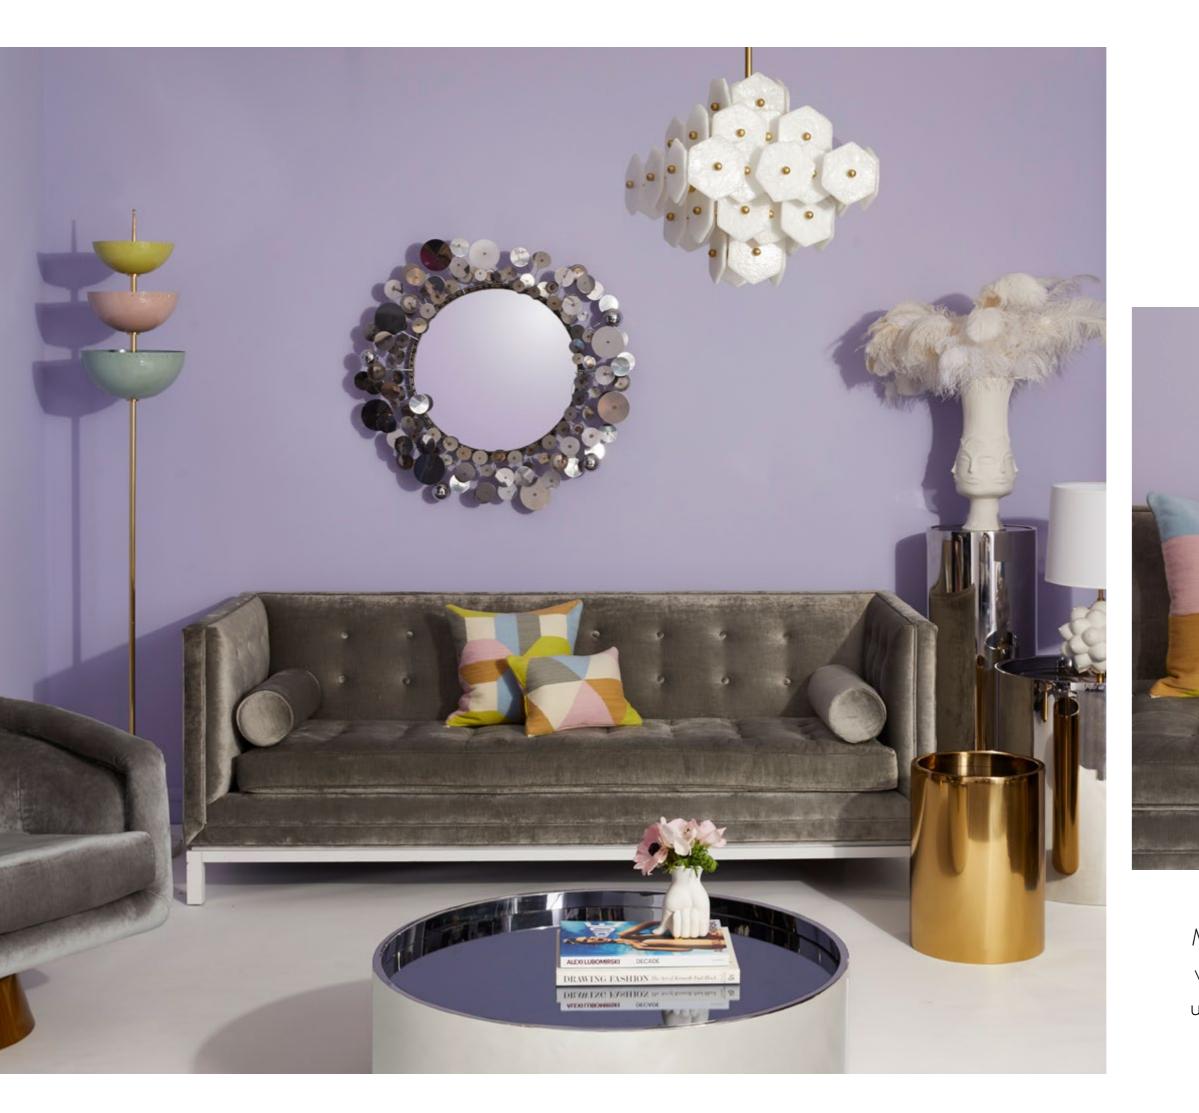

# SHINE ON

Layer on metallic moments and luxe luminosity to open up your space.

MONACO BOXES Clear or gem-toned acrylic with stainless steel bases.

# ALPHAVILLE TABLES

ALEXI LUBOMIRSKI DECADE

DRAWING FABILION TRANS

DRAWING FASHION The Art of Kenneth Paul

Polished stainless steel cylinders with smoke mirror tops.