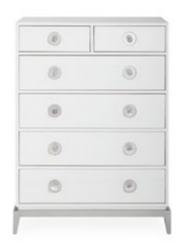

# C H A N N I N G C O L L E C T I O N

Neo-Classical lines, a dash of Hollywood glamour, and a top note of Mod moxie. Stocked in white lacquer with polished nickel and acrylic accents.

CHANNING THREE-DRAWER CONSOLE

CHANNING LARGE END TABLE

CHANNING SIX-DRAWER DRESSER

CHANNING DESK 0

Experience our Druggist Collection: dreamy third-eye mindscapes rendered in Delft-inspired blues and accented with real gold.