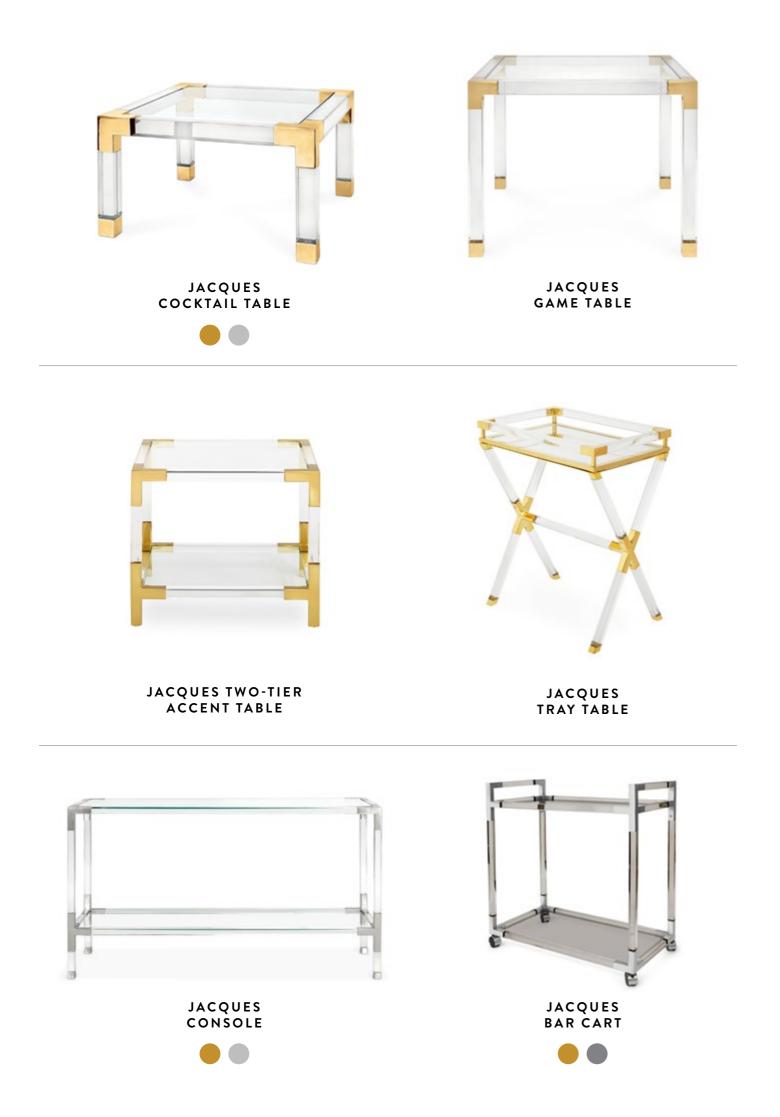

# JACQUES COLLECTION

world of luxe acrylic and metal nts is the perfect blend of simplicity glamour.