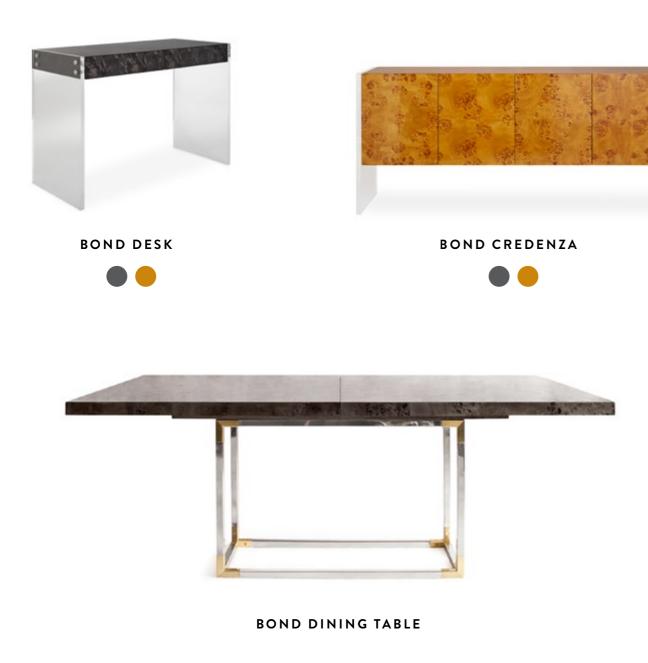

# BOND. TRÉS BOND.

Our classic burled wood collection in warm natural or cool charcoal with clear acrylic panels.