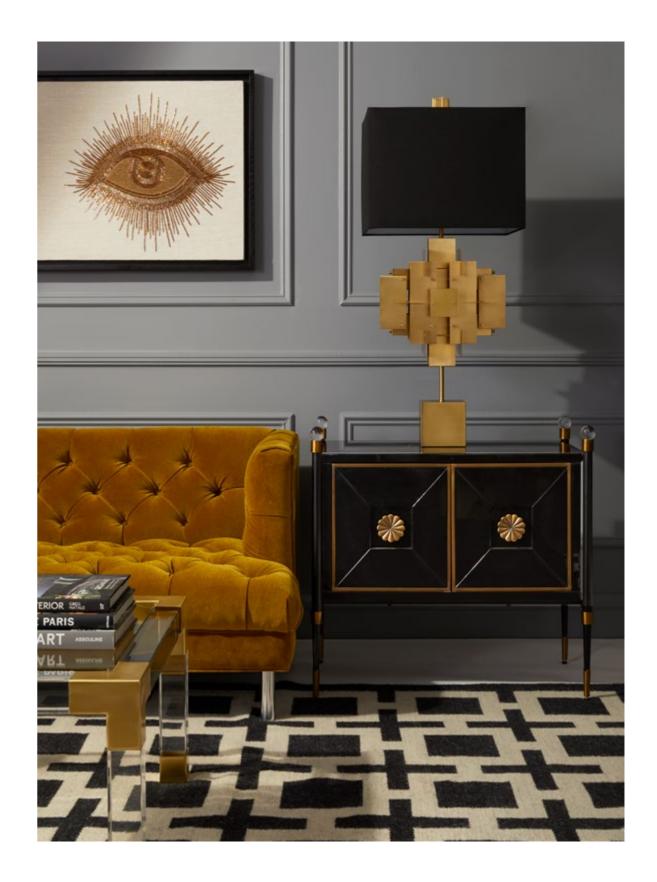

# MAKE YOUR ENTRANCE

An ebonized and limed oak cabinet with Brutalist-inspired doors, our **REFORM CREDENZA** features a signature pattern originally sculpted in our Soho studio—it's carved onto wooden doors, clad in a sheet of brass, then and-hammered and polished to perfection. HS