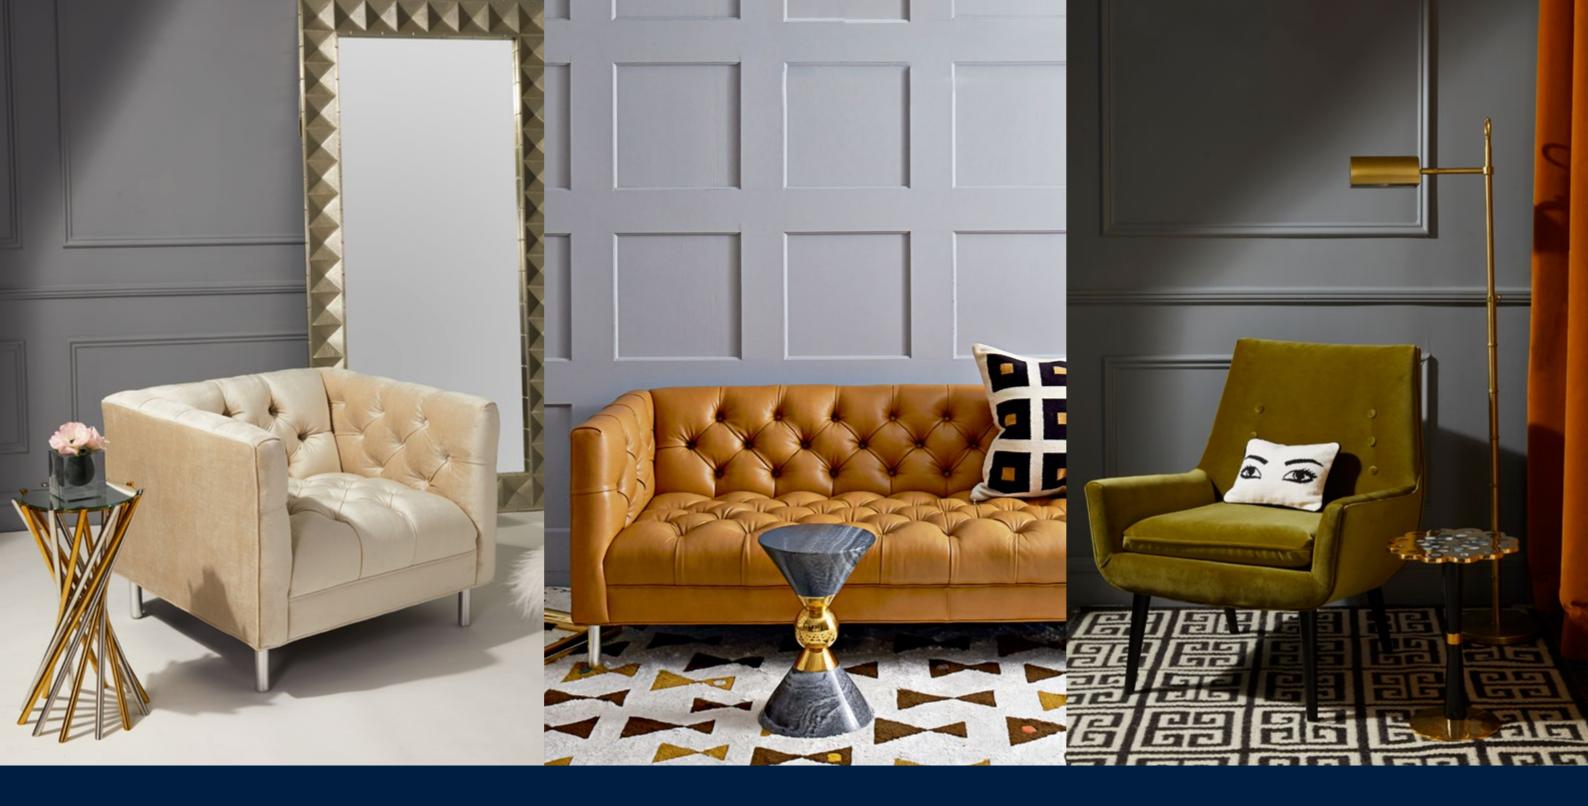

# CUSTOMIZABLE UPHOLSTERY:

Our fully customizable collections feature a range of silhouettes, over 100 fabrics (from light linen to luxe velvet), beyond-basic base finishes, and nifty details like nailhead trim.

Casual and comfy get a masculine makeover with marble, brass and acrylic accents.

Mix natural woods, bold brass, and head-turning touches for a cozy couture feel.