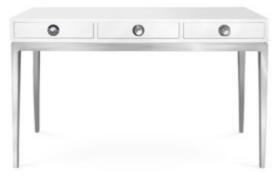

# C H A N N I N G C O L L E C T I O N

Neo-Classical lines, a dash of Hollywood glamour, and a top note of Mod moxie. Stocked in white lacquer with polished nickel and acrylic accents.

CHANNING THREE-DRAWER CONSOLE

CHANNING LARGE END TABLE

CHANNING SIX-DRAWER DRESSER

CHANNING DESK 0

Experience our Druggist Collection: dreamy third-eye mindscapes rendered in Delft-inspired blues and accented with real gold.