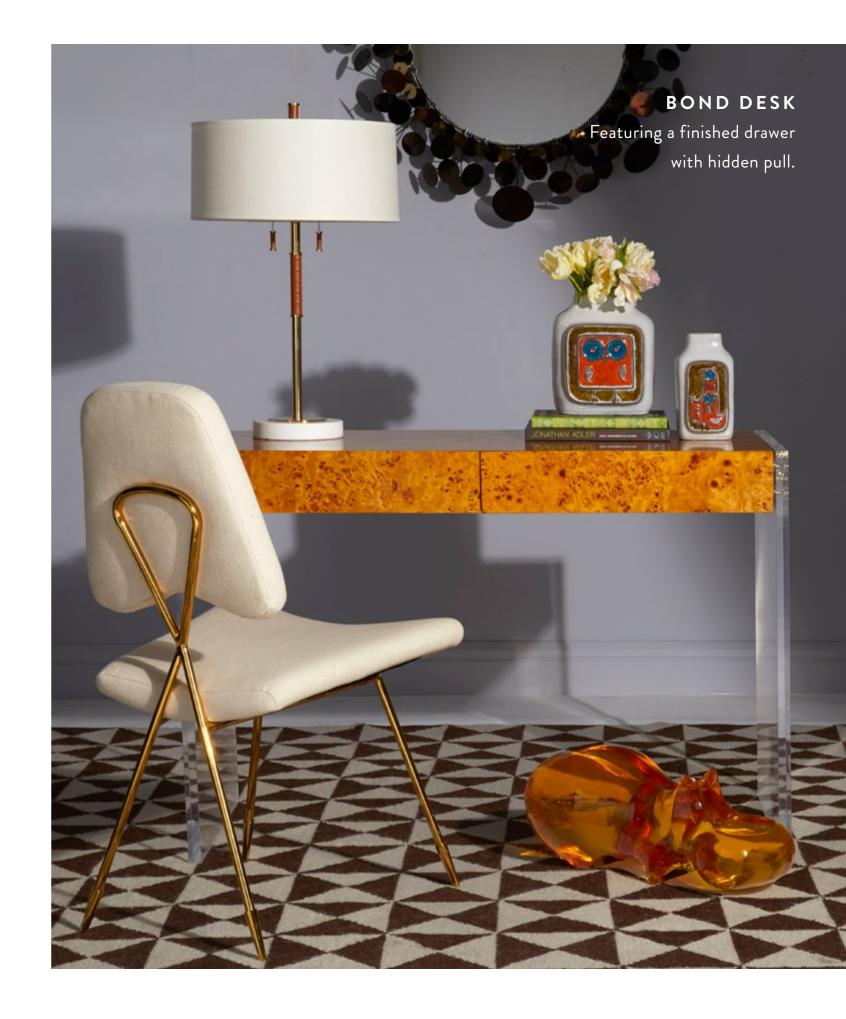

# BOND. TRÉS BOND.

Our classic burled wood collection in warm natural or cool charcoal with clear acrylic panels.