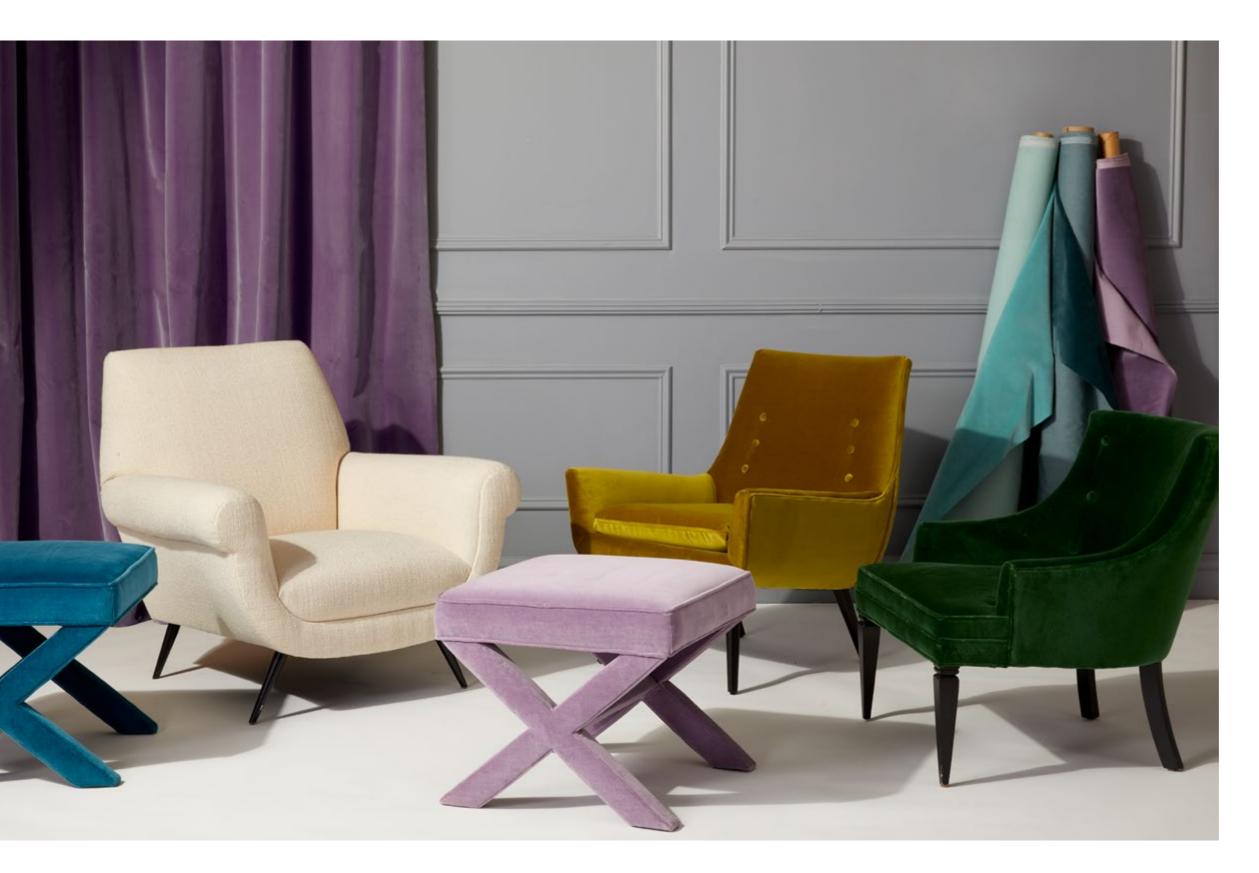

# CUSTOMIZABLE UPHOLSTERY:

Our fully customizable collections feature a range of silhouettes, over 100 fabrics (from light linen to luxe velvet), beyond-basic base finishes, and nifty details like nailhead trim.

Casual and comfy get a masculine makeover with marble, brass and acrylic accents.

Mix natural woods, bold brass, and head-turning touches for a cozy couture feel.