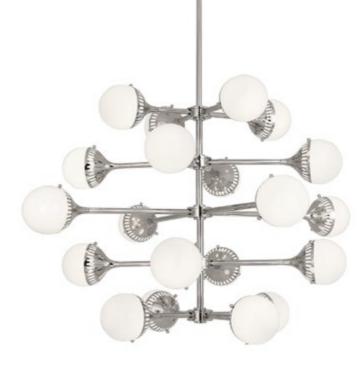

# new RIO 20-LIGHT CHANDELIER

Modern mid-century glass globe lighting featuring a decorative cut-out motif. Nickel, bronze or antiqued brass finishes.