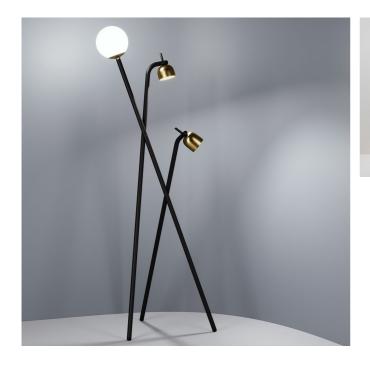

## **TRIPOD** Front Design, 2017

Slender, elegant and extremely long legs give this floor lamp a sense of lightness, yet also of great stability. Like the ancient Greek tripod, a symbol of hospitality, the end of each support is fitted with a Led light source with different forms and functions: the longest leg has a sphere in white frosted glass that produces a diffused ambient light, while the other two have adjustable spotlights for a direct and concentrated light. The structure is kept simple thanks to the cable organizing system, which runs inside the tubular legs. The lamp comes with black frame and brass-coated fixtures, which lend the lamp a precious elegance.