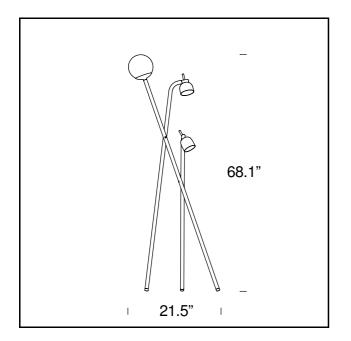

#### MODEL NAME: Tripod

**CODE:** U4398N

**DIMENSION:** 21.5" × 68.1"

MATERIALS: Metal, glass