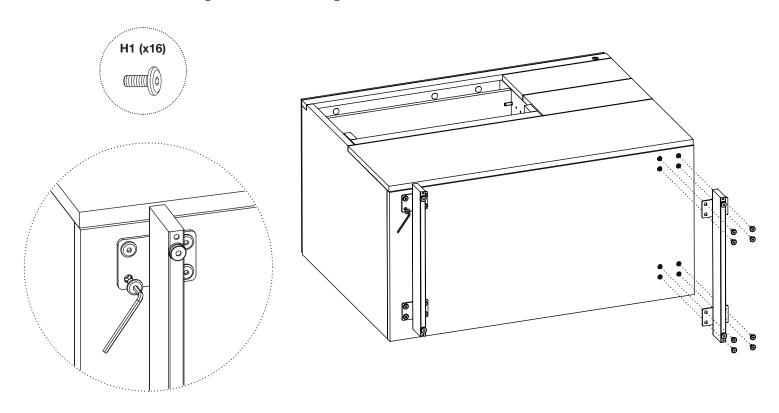

## Step 2 - Install Base

Attach Base to Cabinet using Screws H1 and tighten with Hex Wrench.

Step 3 - Adhere Bumpers H4 as shown.

Step 4 - From below the top panel, attach Glass Panel with Screws H3 using Hex Wrench.