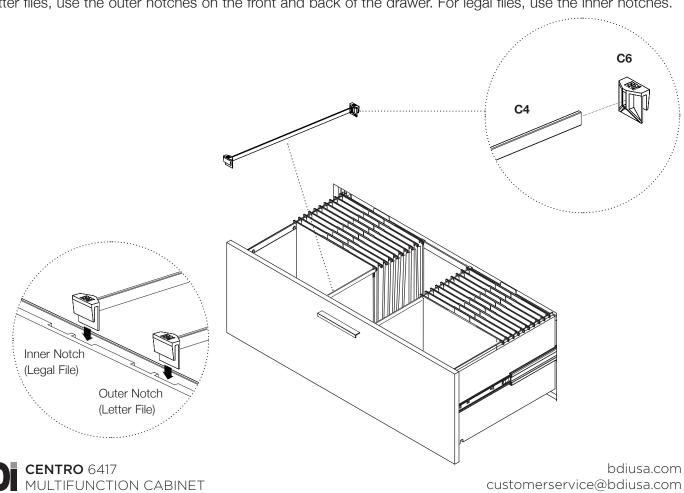

**Step 5 -** Attach **Pulls** to **Cabinet** using **Screws H2** and tighten with a Phillips screwdriver.

Step 6 - File Bar Installation (Option A)

For files facing forward, attach **File Bar Clip C6** to both ends of **Small File Bar C4** as shown. For letter files, use the outer notches on the front and back of the drawer. For legal files, use the inner notches.