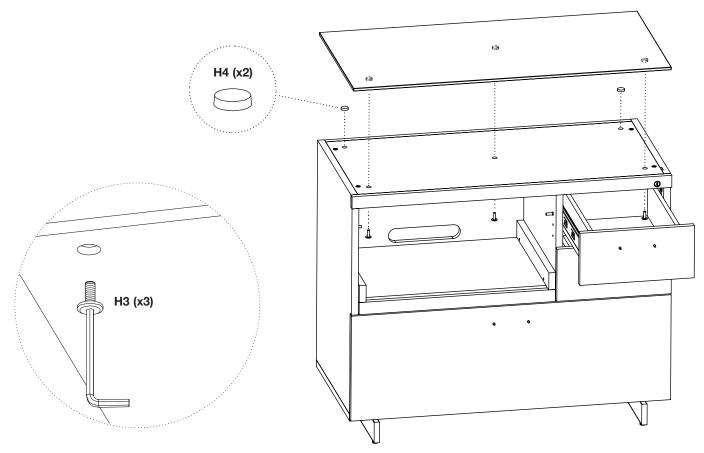

## Step 2 - Install Base

Attach Base to Cabinet using Screws H1 and tighten with Hex Wrench.

Step 3 - Adhere Bumpers H4 as shown.

Step 4 - From below the top panel, attach Glass Panel with Screws H3 using Hex Wrench.