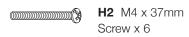

**Step 5 -** Attach **Pulls** to **Cabinet** using **Screws H2** and tighten with a Phillips screwdriver.

Step 6 - File Bar Installation (Option A)

For files facing forward, attach **File Bar Clip C6** to both ends of **Small File Bar C4** as shown. For letter files, use the outer notches on the front and back of the drawer. For legal files, use the inner notches.