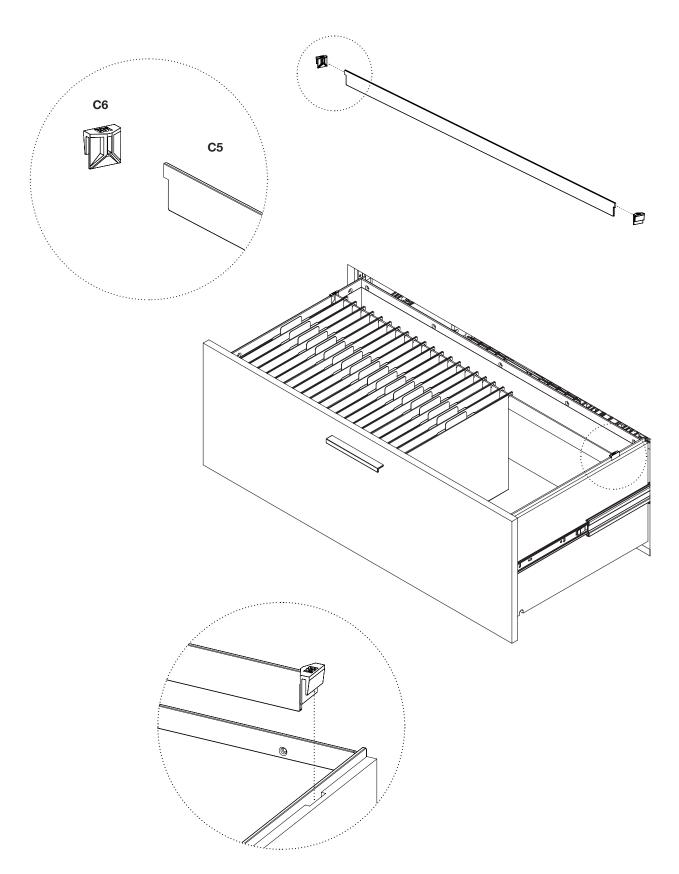

# **Step 7 - File Bar Installation (Option B)**

For letter files facing sideways, attach File Bar Clip C6 to both ends of Large File Bar C5 as shown. Place the file bar assembly in the notches located on the left and right drawer side panels. For side facing legal files, skip this step altogether.