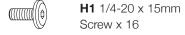

## Step 2 - Install Base

Attach Base to Cabinet using Screws H1 and tighten with Hex Wrench.

Step 3 - Adhere Bumpers H4 as shown.

Step 4 - From below the top panel, attach Glass Panel with Screws H3 using Hex Wrench.