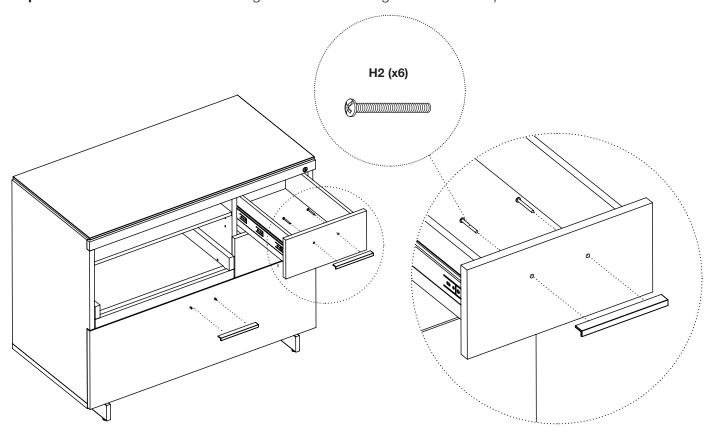

**Step 5 -** Attach **Pulls** to **Cabinet** using **Screws H2** and tighten with a Phillips screwdriver.

Step 6 - File Bar Installation (Option A)

For files facing forward, attach **File Bar Clip C6** to both ends of **Small File Bar C4** as shown. For letter files, use the outer notches on the front and back of the drawer. For legal files, use the inner notches.