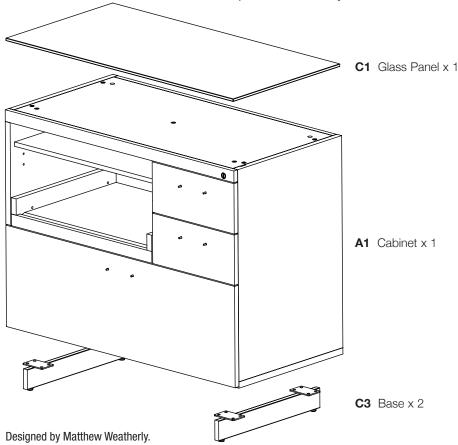

#### Step 1

Unpack and identify the parts listed below. The assembly workspace should be a non-marring surface such as carpet. For missing hardware pieces, please contact BDI Customer Service at customerservice@ bdiusa.com. For all other concerns, please contact your BDI retailer.

## Step 2 - Install Base

Attach Base to Cabinet using Screws H1 and tighten with Hex Wrench.

Step 3 - Adhere Bumpers H4 as shown.

Step 4 - From below the top panel, attach Glass Panel with Screws H3 using Hex Wrench.