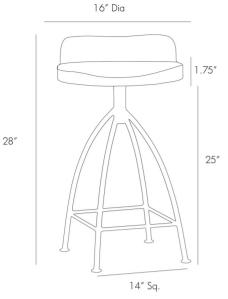

#### Appearance

| rippourunoo                  |                       |
|------------------------------|-----------------------|
| Primary Material:            | Wood                  |
| Material Type:               | Mango Wood            |
| Finish:                      | Sandblast Antique Wax |
| Material 1:                  | Iron                  |
| Finish 1:                    | Natural Iron          |
| Dimensions                   |                       |
| Overall Dimension H:         | 28.5                  |
| Overall Diameter:            | 16                    |
| Overall Shape:               | Round                 |
| Overall Foot Print           | 12" Sq                |
| Dimensions:                  |                       |
| Seat H (flr to top of seat): | 25                    |
| Seat Interior W:             | 16                    |
| Seat D:                      | 14.5                  |
| Seat Back H:                 | 2.5                   |
| Seat Cushion (thickness):    | 1.75                  |
|                              |                       |