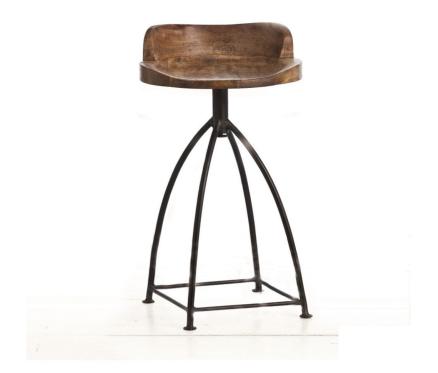

### #6535

Rustic counter stool features sandblast antique waxed wooden swivel seat and natural iron base.